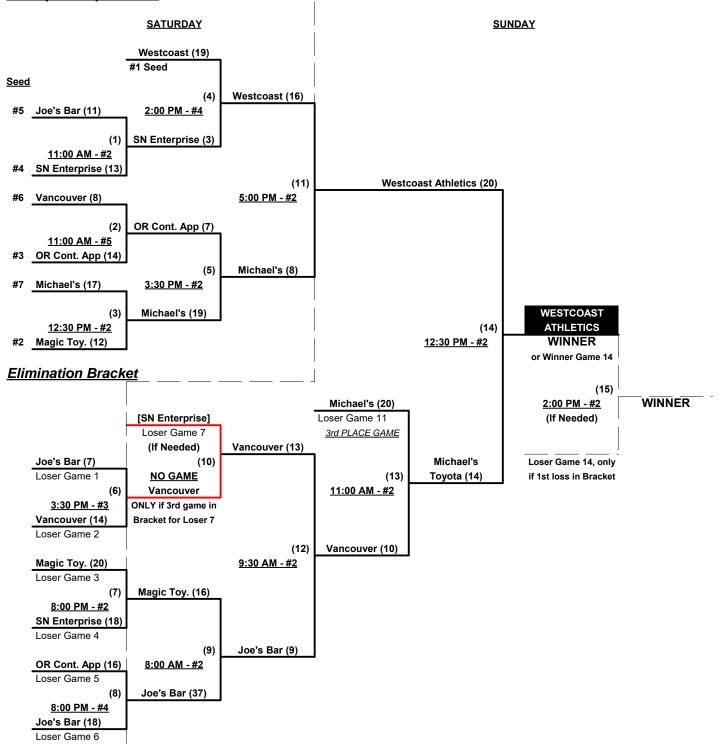

#### Seeding for 50-AAA Three-game-guarantee bracket commencing Saturday morning • See bracket for details

**Format:** Mixed Round Robin to seed 50-AAA Three-game-guarantee bracket

Teams #1-7 play Three-game-guarantee bracket for 50-AAA Championship

Teams #8-9 play "Exhibition" on Friday • See Men's 55-Platinum schedule set for details Home Runs - AAA = 3 per Team per Game, Outs

**NOTE** SSUSA Official Rulebook §9.5 (Retrieving Home Run Balls) will be strictly enforced.

Pitch Count - All batters start with 1-1 pitch count (WITH courtesy foul) per SSUSA Rulebook §6.2

Run Rules - 5 runs per <sup>1</sup>/<sub>2</sub> inning at bat (except open inning)

Time Limits - RR = 65 + open inn. • Bracket = 70 + open inn. • Championship game(s) = 7 innings full Tie Breakers - Head to head (in full RR only), least runs allowed, run differential, coin toss