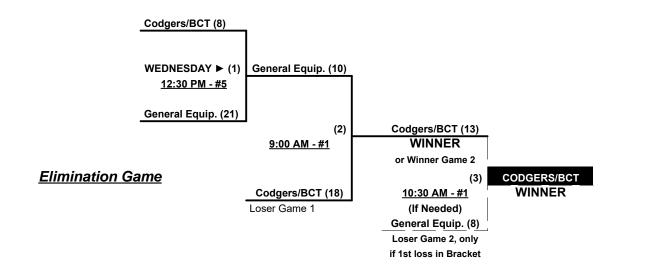

### Men's 70/75/80+ Division • 4 Teams

|   | <u>Win</u> | Loss |   | <u>70/75-Platinum</u>  | <u>Win</u> | <u>Loss</u> |   | <u>70/80-Gold</u>        |
|---|------------|------|---|------------------------|------------|-------------|---|--------------------------|
| _ | 3          | 0    | 1 | Codgers/BCT (ID)       | 2          | 1           | 3 | Suburban Auto Group (OR) |
| _ | 1          | 2    | 2 | General Equipment (OR) | 0          | 3           | 4 | Fairway Ford 80 (CA)     |

Teams #1-2 play Best 2 of 3 Series for 70/75-Platinum championship

Teams #3-4 play Best 2 of 3 Series for 70/80-Gold championship

§ Team #3 GIVES 5-Run equalizer and is HOME in all Best 2 of 3 Series games