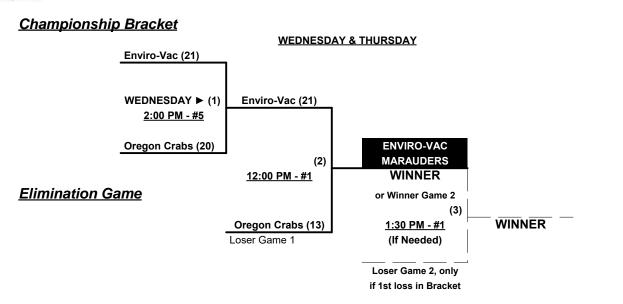

#### Men's 65+ Major Division • 2 Teams

#### Seeding for 65-AAA Double Elimination bracket commencing Wednesday afternoon - See bracket for details

Format: Full (4-game) Round Robin to seed 65-AAA Double Elimination bracket

Teams #1-2 play Best 2 of 3 Series for 65-Major Championship