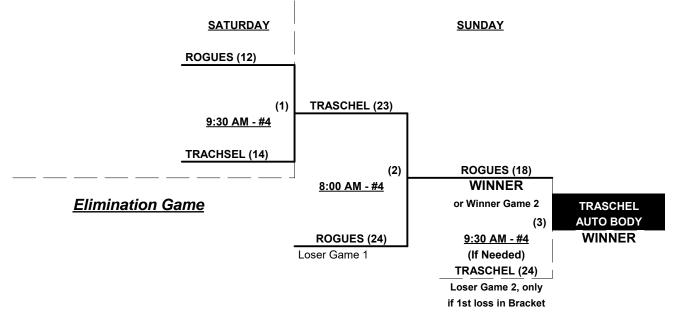

### Men's 55/60+ Gold Division • 6 Teams

| <u>Win</u> | <u>Loss</u> |   | <u>55-AAA</u>              |
|------------|-------------|---|----------------------------|
| 1          | 2           |   | Rogues (OR)                |
| 3          | 0           | 2 | Trachsel Auto Body 55 (OR) |

Seeding for 60-Major Double Elimination bracket commencing Saturday morning • See bracket for details

Format: Mixed (3-game) Round Robin to seed 60-Major Double Elimination bracket

Teams #1-2 play Best 2 of 3 Series for 55-AAA Championship

Teams #3-6 play Double Elimination bracket for 60-Major Championship

Home Runs - Home Run rule of LOWER rated team in game

Major = 6 per Team per Game, Outs AAA = 3 per Team per Game, Outs

**NOTE** SSUSA Official Rulebook §9.5 (Retrieving Home Run Balls) will be strictly enforced.