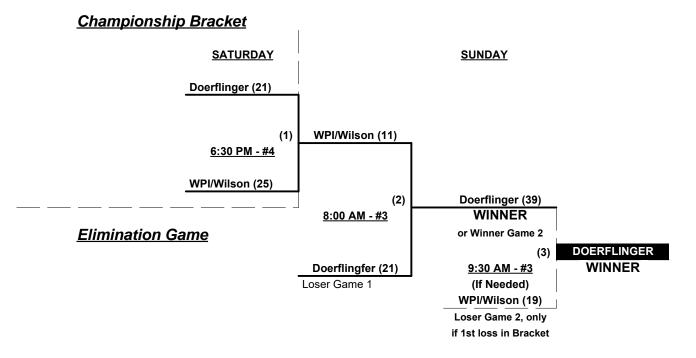

Teams #5-6 play Best 2 of 3 Series for 55-Major+ Championship

Teams #8-9 play Best 2 of 3 Series for 55-Major Championship

Home Runs - Home Run rule of LOWER rated team in game

Major+ = 9 per team per game, Outs Major = 6 per team per game, Outs **NOTE** SSUSA Official Rulebook §9.5 (Retrieving Home Run Balls) will be strictly enforced.