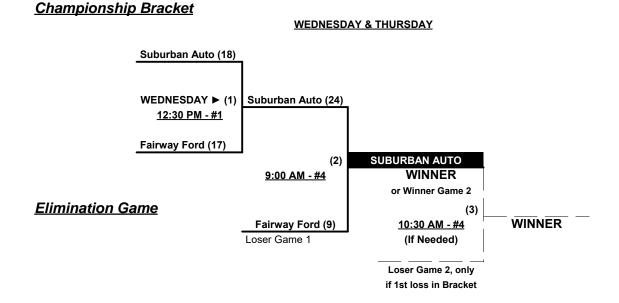

Teams #1-2 play Best 2 of 3 Series for 70/75-Platinum championship

Teams #3-4 play Best 2 of 3 Series for 70/80-Gold championship

§ Team #3 GIVES 5-Run equalizer and is HOME in all Best 2 of 3 Series games

#### Men's 70/75+ Platinum Division • 2 Teams

### Men's 70/80+ Gold Division • 2 Teams