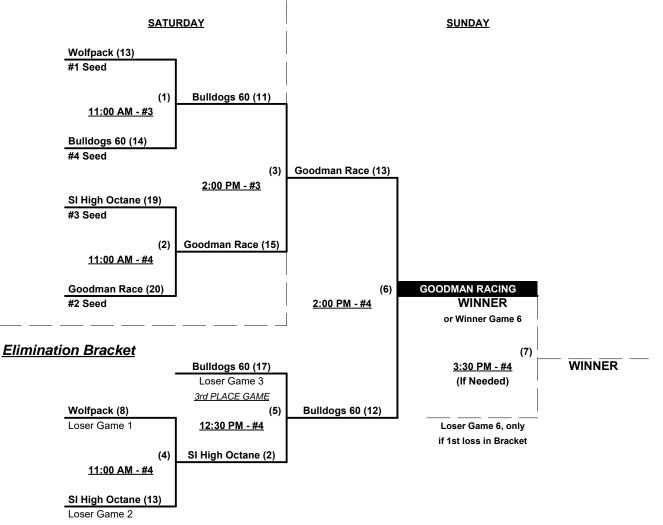

#### Men's 60+ Major Division • 4 Teams

Seeding for 60-Major Double Elimination bracket commencing Saturday morning • See bracket for details

Format: Mixed (3-game) Round Robin to seed 60-Major Double Elimination bracket

Teams #1-2 play Best 2 of 3 Series for 55-AAA Championship

Teams #3-6 play Double Elimination bracket for 60-Major Championship

Home Runs - Home Run rule of LOWER rated team in game

Major = 6 per Team per Game, Outs AAA = 3 per Team per Game, Outs

**NOTE** SSUSA Official Rulebook §9.5 (Retrieving Home Run Balls) will be strictly enforced.