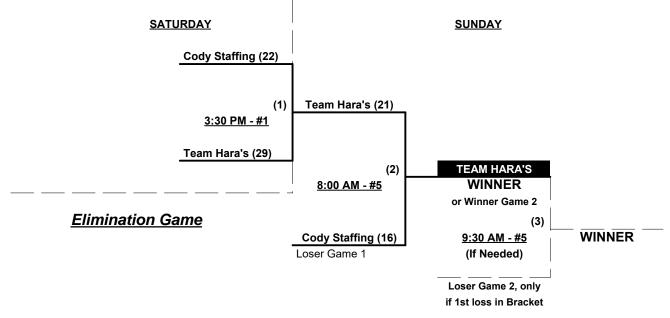

§ Teams #1-2 GIVE 5-Run equalizer and are HOME vs. Teams #3-8

Seeding for 40-Major Double Elimination bracket commencing Saturday afternoon - See Bracket for details

**Format:** Mixed (3-game) Round Robin to seed 40-Major Double Elimination bracket

Teams #1-2 play Best 2 of 3 Series for 40-Major+ Championship

Teams #3-8 play Double Elimination bracket for 40-Major Championship

Home Runs - Home Run rule of LOWER rated team in game

Major = 10 per team per game, Outs Major = 8 per team per game, Outs