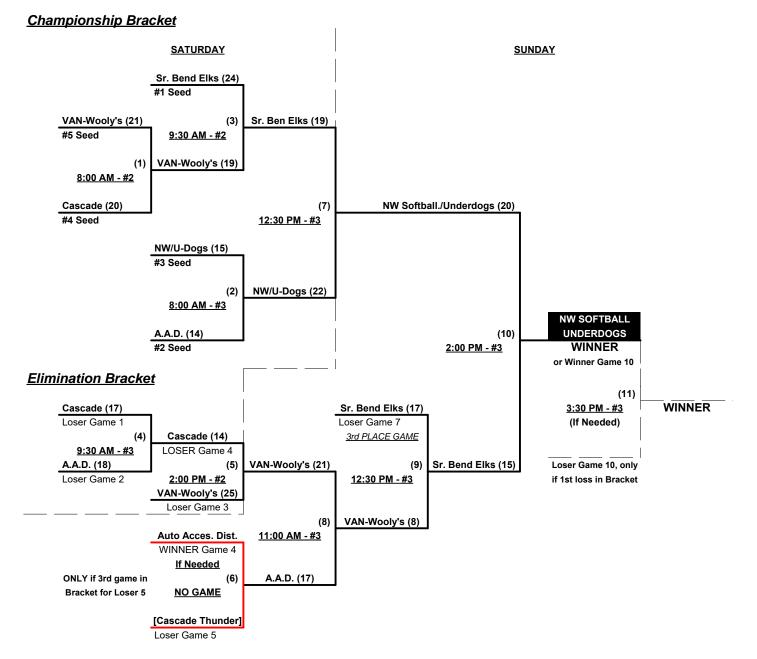

### Men's 60+ Silver Division • 5 Teams

| <u>Win</u> | <u>Loss</u> |   |                            |
|------------|-------------|---|----------------------------|
| 2          | 0           | 1 | Auto Accessory Dist. (OR)  |
| 0          | 2           | 2 | Cascade Thunder (OR)       |
| 1          | 1           | 3 | NW Softball/Underdogs (WA) |

#### Seeding for 60-Silver Three-game-guarantee bracket commencing Saturday morning • See bracket for details

Format: Two (2) game Round Robin to seed 60-Silver Three-game-guarantee bracket

 NOTE
 Team #5 must WIN bracket to earn 1st Place awards and 2019 T.O.C. bid in 60-AA

 ONE AWARDS SET • If Team #5 wins, Runner-up earns ONLY 2019 T.O.C. bid in 60-AAA

 Home Runs Home Run rule of LOWER raed team in game
 [Vancouver USA = AA]

 AAA = 3 per Team per Game, Outs
 AA = 1 per Team per Game, Outs