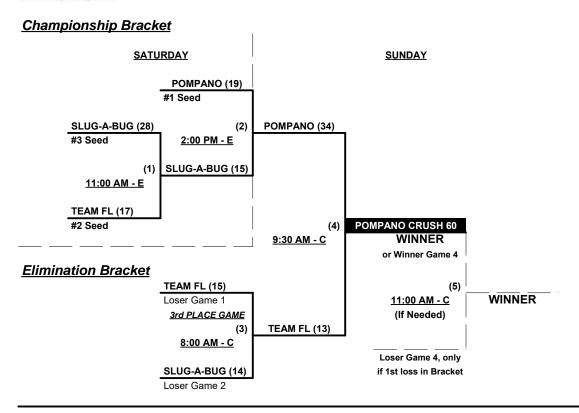

### Men's 60/65+ Gold Division • 6 Teams

| <u>Win</u> | <u>Loss</u> |   | <u>60/65-Platinum</u>   | <u>Win</u> | <u>Loss</u> |   | <u>60-AAA</u>         |
|------------|-------------|---|-------------------------|------------|-------------|---|-----------------------|
| 2 (1)      | 0           | 1 | Pompano Crush 60's (FL) | 0          | 2 (1)       | 4 | Florida Mustangs 60's |
| 0 (1)      | 2           | 2 | Slug-A-Bug (FL)         | 2          | 0 (1)       | 5 | RedHawk Nation (FL)   |
| 1 (1)      | 1           | 3 | Team Florida 65's       | 1          | 1 (1)       | 6 | Silver Rays (FL)      |

#### Seeding for Double Elimination Championship brackets commencing Saturday morning • See Bracket for details

Format: Mixed (3-game) Round Robin to seed Double Elimination Championship brackets

Teams #1-3 play Double Elimination bracket for 60/65-Platinum championship • INTERNAL SEEDING

NOTE Team #3 must WIN bracket to earn 1st Place Awards and 2019 T.O.C. bid in 65-Major+

Teams #4-6 play Double Elimination bracket for 60-AAA championship • INTERNAL SEEDING

Home Runs - Home Run rule of LOWER rated team in game

#### **Championship Bracket**