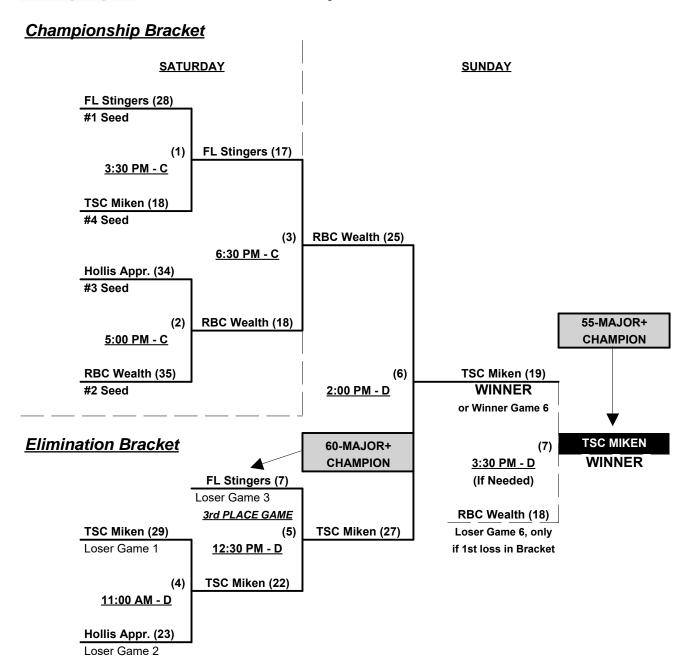

## Men's 55/60+ Major Plus Division • 4 Teams

| <u>Win</u> | <u>Loss</u> |   | <u>55-Major+</u>        | <u>Win</u> | <u>Loss</u> |   | <u>60-Major+</u>            |
|------------|-------------|---|-------------------------|------------|-------------|---|-----------------------------|
| 2          | 1           | 1 | RBC Wealth Mgmnt. (FL)  | 2          | 1           | 3 | Florida Stingers            |
| 0          | 3           | 2 | TSC Miken Reloaded (GA) | 2          | 1           | 4 | Hollis Appraisals 60's (FL) |

#### Seeding for 55/60-Major+ Double Elimination bracket commencing Saturday afternoon • See Bracket for details

Format: Full (3-game) Round Robin to seed 55/60-Major Plus Double Elimination bracket

NOTE Top finishing 55-Major+ AND 60-Major+ earn 1st Place awards and 2019 T.O.C. bid

#### **Championship Bracket**