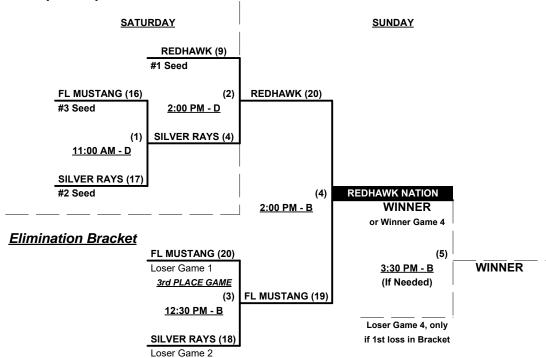

### Men's 60/65+ Gold Division • 6 Teams

| <u>Win</u> | <u>Loss</u> |   | <u>60/65-Platinum</u>   | <u>Win</u> | <u>Loss</u> |   | <u>60-AAA</u>         |
|------------|-------------|---|-------------------------|------------|-------------|---|-----------------------|
| 2 (1)      | 0           | 1 | Pompano Crush 60's (FL) | 0          | 2 (1)       | 4 | Florida Mustangs 60's |
| 0 (1)      | 2           | 2 | Slug-A-Bug (FL)         | 2          | 0 (1)       | 5 | RedHawk Nation (FL)   |
| 1 (1)      | 1           | 3 | Team Florida 65's       | 1          | 1 (1)       | 6 | Silver Rays (FL)      |

#### Seeding for Double Elimination Championship brackets commencing Saturday morning • See Bracket for details

Format: Mixed (3-game) Round Robin to seed Double Elimination Championship brackets

Teams #1-3 play Double Elimination bracket for 60/65-Platinum championship • INTERNAL SEEDING

NOTE Team #3 must WIN bracket to earn 1st Place Awards and 2019 T.O.C. bid in 65-Major+

Teams #4-6 play Double Elimination bracket for 60-AAA championship • INTERNAL SEEDING

Home Runs - Home Run rule of LOWER rated team in game

#### **Championship Bracket**