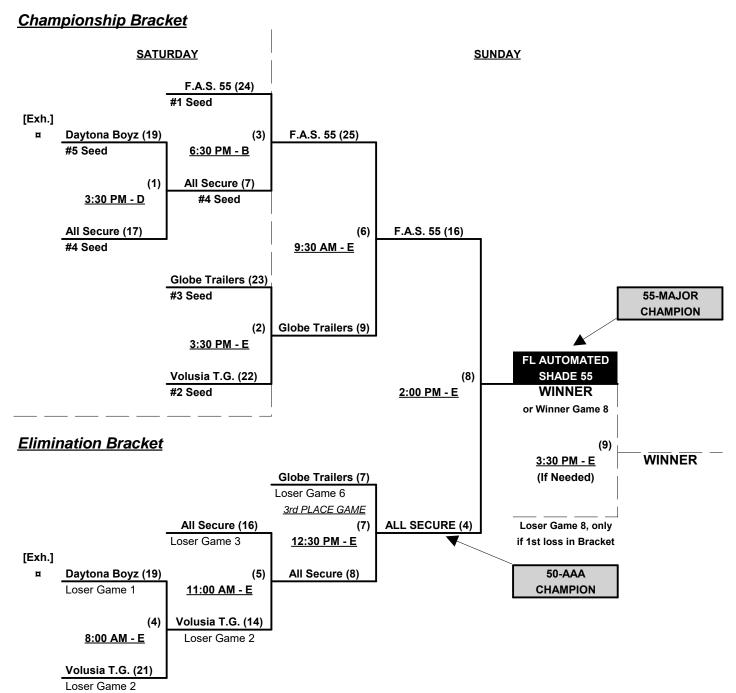

### Men's 50/55+ Gold Division • 5 Teams

Rev. 03/18/2018

#### Seeding for 50/55-Gold Double Elimination bracket commencing Saturday afternoon • See Bracket

Format: Mixed (3-game) Round Robin to seed 50/55-Gold Double Elimination bracket

Teams #1-5 play Double Elimination bracket for 50/55-Gold championship

**NOTE** Team #5 must WIN bracket to earn 1st Place Awards and 2019 T.O.C. bid in 55-Major If Team #5 wins, Runner-up earns 2019 T.O.C. bid in 50-AAA

Teams #6-7 play Best 3 of 3 Series for 55-AAA Championship