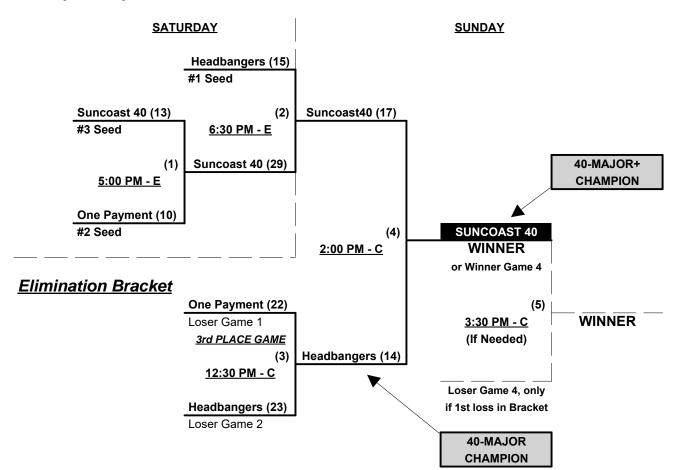

### Men's 40+ Masters Platinum Division • 3 Teams

### **Championship Bracket**

Rev. 03/18/2018

<sup>§</sup> Team noted GIVES 5-Run OR 11-Defensive-player equalizer and is HOME in stated game

Format: Mixed (3-game) Round Robin to seed 40-Masters Platinum & 50-Major+ Double Elimination Brackets

Teams #1-3 play Double Elimination Bracket for 40-Masters Championship • INTERNAL SEEDING

NOTE Team #1 must WIN bracket to earn 1st Place Awards and 2019 T.O.C. bid in 40-Major+

If Team #1 wins, Runner-up earns 1st Place Awards and 2019 T.O.C. bid in 40-Major

Teams #4-6 play Double Elimination Bracket for 50-Major+ Championship

Teams #7-8 play Best 2 of 3 Series for 50-Major Championship ON SATURDAY

Pitch Count - "1-1" count • If 40-Masters game: NO waste foul • If 50+ team in game: WASTE foul

Home Runs - Home Run Rule of LOWER rated team in game 40-Major = 8 per team per game, Outs 50-Major+ = 9 per team per game, Outs 50-Major = 6 per team per game, Outs