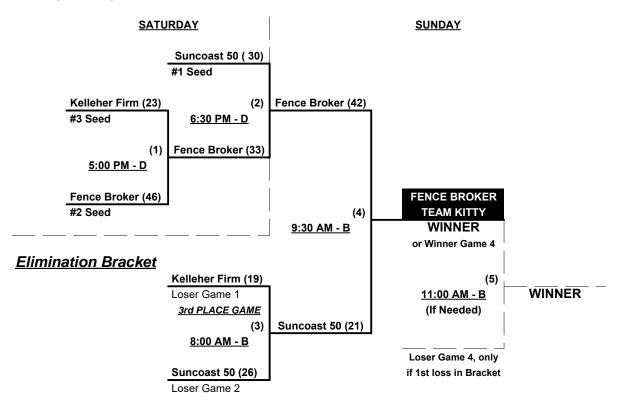

### Men's 50+ Major Plus Division • 3 Teams

#### **Championship Bracket**

#### Seeding for 50/55-Gold Double Elimination bracket commencing Saturday afternoon • See Bracket

Format: Mixed (3-game) Round Robin to seed 50/55-Gold Double Elimination bracket

Teams #1-5 play Double Elimination bracket for 50/55-Gold championship

**NOTE** Team #5 must WIN bracket to earn 1st Place Awards and 2019 T.O.C. bid in 55-Major If Team #5 wins, Runner-up earns 2019 T.O.C. bid in 50-AAA

Teams #6-7 play Best 3 of 3 Series for 55-AAA Championship