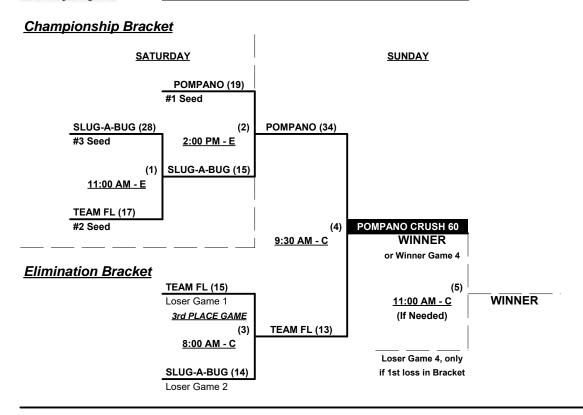

#### Men's 60/65+ Platinum Division • 3 Teams

### Men's 60/65+ Gold Division • 6 Teams

| <u>Win</u> | <u>Loss</u> |   | <u>60/65-Platinum</u>   | <u>Win</u> | <u>Loss</u> |   | <u>60-AAA</u>         |
|------------|-------------|---|-------------------------|------------|-------------|---|-----------------------|
| 2 (1)      | 0           | 1 | Pompano Crush 60's (FL) | 0          | 2 (1)       | 4 | Florida Mustangs 60's |
| 0 (1)      | 2           | 2 | Slug-A-Bug (FL)         | 2          | 0 (1)       | 5 | RedHawk Nation (FL)   |
| 1 (1)      | 1           | 3 | Team Florida 65's       | 1          | 1 (1)       | 6 | Silver Rays (FL)      |

### Friday • March 23, 2018 • DiamondPlex Softball Complex • Winter Haven

Field address ▶ 999 Avenue H NE • Winter Haven, FL 33881

| Time     | # | Runs | Team Name               | Field | # | Runs | Team Name                 |
|----------|---|------|-------------------------|-------|---|------|---------------------------|
| 8:30 AM  | 6 | 14   | Silver Rays (FL)        | D     | 1 | 25   | § Pompano Crush 60's (FL) |
| 8:30 AM  | 3 | 25   | § Team Florida 65's     | E     | 4 | 24   | Florida Mustangs 60's     |
| 10:00 AM | 2 | 8    | Slug-A-Bug (FL)         | D     | 3 | 9    | Team Florida 65's         |
| 10:00 AM | 4 | 17   | Florida Mustangs 60's   | E     | 5 | 18   | RedHawk Nation (FL)       |
| 11:30 AM | 1 | 17   | Pompano Crush 60's (FL) | D     | 2 | 9    | Slug-A-Bug (FL)           |
| 11:30 AM | 5 | 21   | RedHawk Nation (FL)     | E     | 6 | 11   | Silver Rays (FL)          |

### Saturday • March 24, 2018 • DiamondPlex Softball Complex • Winter Haven

| T   | ime   | # | Runs | Team Name           | Field | # | Runs | Team Name               |
|-----|-------|---|------|---------------------|-------|---|------|-------------------------|
| 8:0 | 00 AM | 3 | 11   | Team Florida 65's   | С     | 1 | 16   | Pompano Crush 60's (FL) |
| 8:0 | 00 AM | 5 | 20   | RedHawk Nation (FL) | D     | 2 | 23   | § Slug-A-Bug (FL)       |
| 8:0 | 00 AM | 6 | 25   | Silver Rays (FL)    | E     | 4 | 20   | Florida Mustangs 60's   |

<sup>§</sup> Teams #1-3 GIVE 5-Run OR 11-Defensive-player equalizer and are HOME vs. Teams #4-6

#### Seeding for Double Elimination Championship brackets commencing Saturday morning • See Bracket for details

Format: Mixed (3-game) Round Robin to seed Double Elimination Championship brackets

Teams #1-3 play Double Elimination bracket for 60/65-Platinum championship • INTERNAL SEEDING