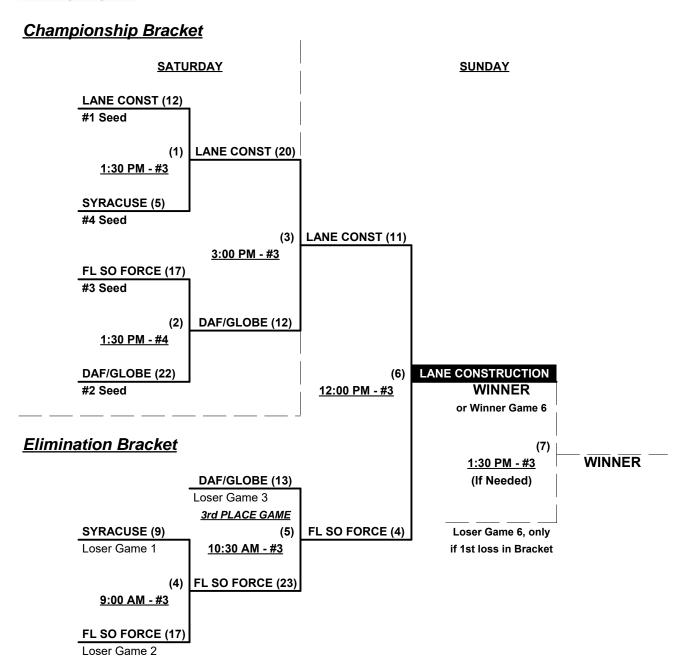

### Men's 70+ AAA Division • 4 Teams

#### Seeding for 70-AAA Double Elimination bracket commencing Saturday afternoon • See Bracket for details

**Format:** Full (3-game) Round Robin to seed 70-AAA Double Elimination bracket

Home Runs - AAA = 3 per team per game, Outs