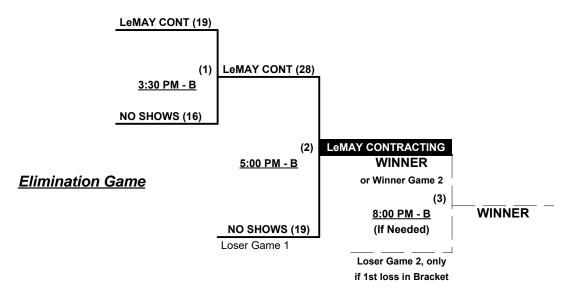

### Men's 50+ Major Division • 2 Teams

#### Championship Bracket

#### **ALL GAMES ON SATURDAY**

Rev. 03/18/2018

**NOTE** Team #5 must WIN bracket to earn 1st Place Awards and 2019 T.O.C. bid in 55-Major If Team #5 wins, Runner-up earns 2019 T.O.C. bid in 50-AAA

Teams #6-7 play Best 3 of 3 Series for 55-AAA Championship