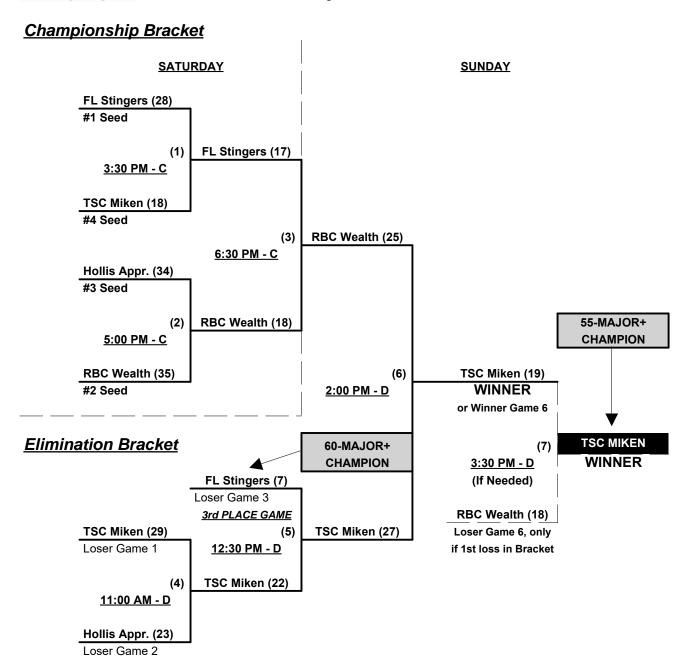

### Men's 55/60+ Major Plus Division • 4 Teams

Rev. 03/19/2018

### Men's 60/65+ Gold Division • 6 Teams

| <u>Win</u> | <u>Loss</u> |   | <u>60/65-Platinum</u>   | <u>Win</u> | <u>Loss</u> |   | <u>60-AAA</u>         |
|------------|-------------|---|-------------------------|------------|-------------|---|-----------------------|
| 2 (1)      | 0           | 1 | Pompano Crush 60's (FL) | 0          | 2 (1)       | 4 | Florida Mustangs 60's |
| 0 (1)      | 2           | 2 | Slug-A-Bug (FL)         | 2          | 0 (1)       | 5 | RedHawk Nation (FL)   |
| 1 (1)      | 1           | 3 | Team Florida 65's       | 1          | 1 (1)       | 6 | Silver Rays (FL)      |

### Friday • March 23, 2018 • DiamondPlex Softball Complex • Winter Haven

Field address ▶ 999 Avenue H NE • Winter Haven, FL 33881

| Time     | # | Runs | Team Name               | Field | # | Runs | Team Name                 |
|----------|---|------|-------------------------|-------|---|------|---------------------------|
| 8:30 AM  | 6 | 14   | Silver Rays (FL)        | D     | 1 | 25   | § Pompano Crush 60's (FL) |
| 8:30 AM  | 3 | 25   | § Team Florida 65's     | E     | 4 | 24   | Florida Mustangs 60's     |
| 10:00 AM | 2 | 8    | Slug-A-Bug (FL)         | D     | 3 | 9    | Team Florida 65's         |
| 10:00 AM | 4 | 17   | Florida Mustangs 60's   | E     | 5 | 18   | RedHawk Nation (FL)       |
| 11:30 AM | 1 | 17   | Pompano Crush 60's (FL) | D     | 2 | 9    | Slug-A-Bug (FL)           |
| 11:30 AM | 5 | 21   | RedHawk Nation (FL)     | E     | 6 | 11   | Silver Rays (FL)          |

### Saturday • March 24, 2018 • DiamondPlex Softball Complex • Winter Haven

| T   | ime   | # | Runs | Team Name           | Field | # | Runs | Team Name               |
|-----|-------|---|------|---------------------|-------|---|------|-------------------------|
| 8:0 | 00 AM | 3 | 11   | Team Florida 65's   | С     | 1 | 16   | Pompano Crush 60's (FL) |
| 8:0 | 00 AM | 5 | 20   | RedHawk Nation (FL) | D     | 2 | 23   | § Slug-A-Bug (FL)       |
| 8:0 | 00 AM | 6 | 25   | Silver Rays (FL)    | E     | 4 | 20   | Florida Mustangs 60's   |

<sup>§</sup> Teams #1-3 GIVE 5-Run OR 11-Defensive-player equalizer and are HOME vs. Teams #4-6

#### Seeding for Double Elimination Championship brackets commencing Saturday morning • See Bracket for details

Format: Mixed (3-game) Round Robin to seed Double Elimination Championship brackets

Teams #1-3 play Double Elimination bracket for 60/65-Platinum championship • INTERNAL SEEDING

NOTE Team #3 must WIN bracket to earn 1st Place Awards and 2019 T.O.C. bid in 65-Major+

Teams #4-6 play Double Elimination bracket for 60-AAA championship • INTERNAL SEEDING

Home Runs - Home Run rule of LOWER rated team in game