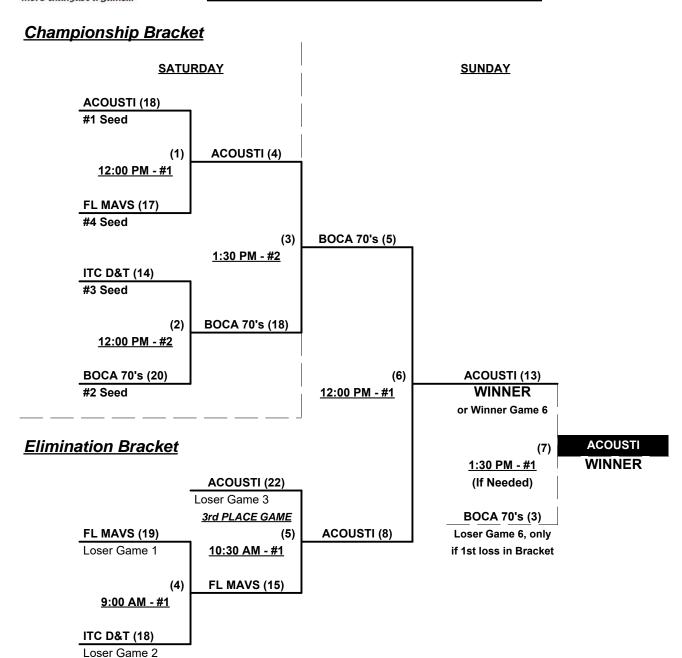

### Men's 65/70+ Gold Division • 4 Teams

Rev. 03/20/2018

#### Seeding for Double Elimination Championship brackets commencing Saturday morning • See Bracket for details

Format: Mixed (3-game) Round Robin to seed Championship Double Elimination Brackets

Teams #1-3 play Double Elimination Bracket for 65/70-Platinum Championship • INTERNAL SEEDING

NOTE Team #3 must WIN bracket to earn 1st Place Awards and 2019 T.O.C. bid in 70-Major+

If Team #3 wins bracket, Runner-up earns 2019 T.O.C. bid in 65-Major

Teams #4-7 play Double Elimination Bracket for 65/70-Gold Championship

NOTE Team #7 must WIN bracket to earn 1st Place Awards and 2019 T.O.C. bid in 70-Major

If Team #7 wins, Runner-up earns 2019 T.O.C. bid in 65-AAA

Pitch Count - Batters start with "0-0" count per SSUSA 2017 Rulebook §6.2 (Pitch Count)