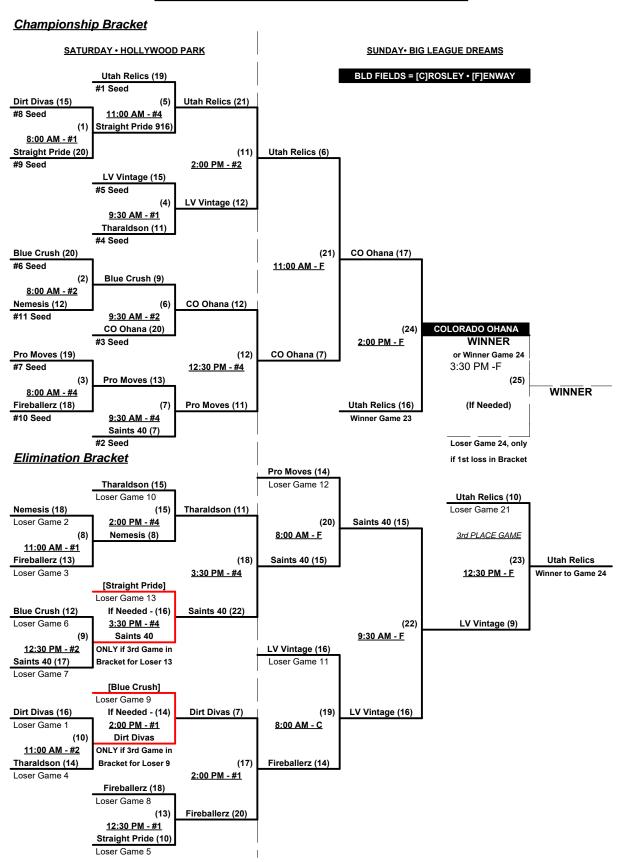

## Women's 40+ Masters AAA Division - 11 Teams

| <u>Win</u> | <u>Loss</u> |   |                        | <u>Win</u> | <u>Loss</u> |    |                          |
|------------|-------------|---|------------------------|------------|-------------|----|--------------------------|
| 1          | 1           | 1 | Blue Crush (CA)        | 2          | 0           | 7  | Saints 40 (AZ)           |
| 0          | 2           | 2 | CCS Fireballerz (CA)   | 0          | 2           | 8  | Straight Pride (CA)      |
| 2          | 0           | 3 | Colorado Ohana (CO)    | 1          | 1           | 9  | Tharaldson Softball (NV) |
| 1          | 1           | 4 | Dirt Divas/Loaded (CA) | 2          | 0           | 10 | Utah Relics              |
| 0          | 2           | 5 | Nemesis (CA)           | 1          | 1           | 11 | Vegas Vintage (NV)       |
| 1          | 1           | 6 | Pro Moves 40 (CA)      |            |             | ,  |                          |

Seeding for Women's 40-AAA Three-game-guarantee Bracket commencing Saturday morning • See bracket

Format: Two (2) Game Round Robin to seed Women's 40-AAA Division Three-Game-Guarantee Bracket

Home Runs - AAA Rule = 3 per team per game, Outs

Tie Breakers - Head to head (in full RR only), least runs allowed, run differential, coin toss

Schedule Subject to Change at Discretion of Tournament and Field Directors

Rev. 4/09/2018

#### Women's 40+ Masters AAA Division - 11 Teams

Rev. 4/09/2018