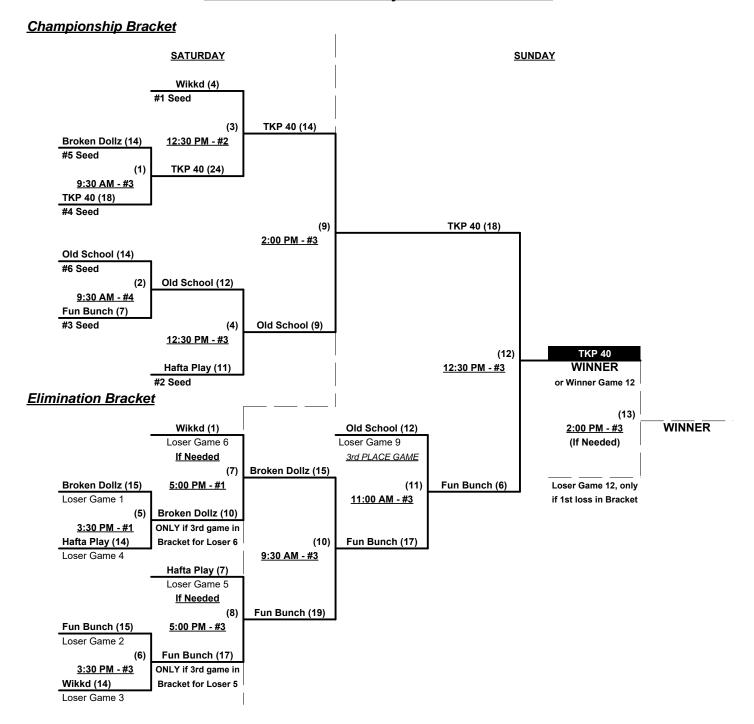

## Women's 40+ Masters Major Division - 6 Teams

|   | <u>Win</u> | <u>Loss</u> |   |                     | <u>Win</u> | <u>Loss</u> |   |                 |
|---|------------|-------------|---|---------------------|------------|-------------|---|-----------------|
|   | 1          | 1           | 1 | Broken Dollz (CA)   | 0          | 2           | 4 | Old School (CA) |
| _ | 1          | 1           | 2 | Fun Bunch 40's (CA) | 1          | 1           | 5 | TKP 40's (CA)   |
| _ | 1          | 1           | 3 | Hafta Play (CA)     | 2          | 0           | 6 | Wikkd (CA)      |

Seeding for 40-Major Three-game-guarantee bracket commencing Saturday morning • See bracket for details

Format: Two (2) Game Round Robin to seed Women's 40-Major Division Three-Game-Guarantee Bracket

Home Runs - Major Rule = 6 per team per game, Outs

Time Limits - RR = 65 + open inn. • Bracket = 70 + open inn. • Championship game(s) = 7 innings full

Tie Breakers - Head to head (in full RR only), least runs allowed, run differential, coin toss

Schedule Subject to Change at Discretion of Tournament and Field Directors

#### Women's 40+ Masters Major Division - 6 Teams

Rev. 04/17/2018