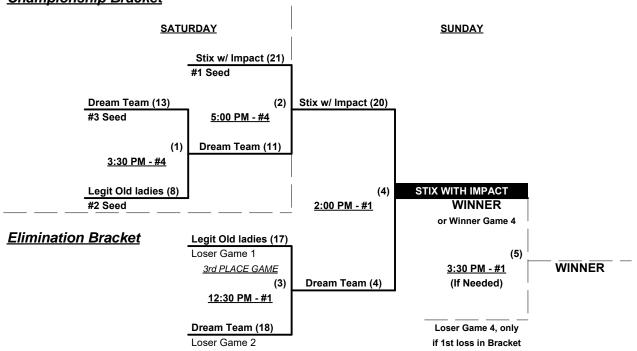

### Women's 40/50+ Gold Division - 5 Teams

|   | <u>Win</u> | <u>Loss</u> |   | <u>40-AA</u>        | <u>Win</u> | <u>Loss</u> |        | <u>50-Major</u>           |
|---|------------|-------------|---|---------------------|------------|-------------|--------|---------------------------|
|   | 1          | 2           | 1 | Dames Got Game (AZ) | 0 (1)      | 2 (1)       | 3      | Arizona Dream Team 50     |
|   | 1          | 2           | 2 | ldaho Spirit (ID)   | 1 (1)      | 1 (1)       | _ 4    | LOL-Legit OI' Ladies (CA) |
| • |            |             |   |                     | 3 (1)      | 0           | _<br>5 | Stix With Impact (CA)     |

Teams #3-5 play Double Elimination bracket for Women's 50-Major title • INTERNAL SEEDING

Home Runs - Open

Pitch Count - For Seeding pool play and Women's 50-Major bracket:

Batters start with "1-1" count (WITH a waste foul) per SSUSA 2017 Rulebook §6.2

#### Women's 50+ Major Division • 3 Teams