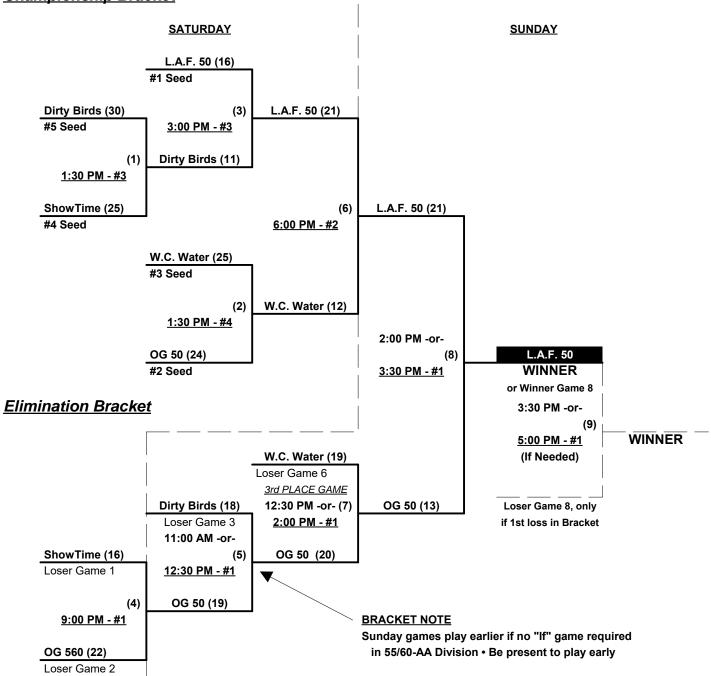

#### **Men's 50+ Platinum Division • 5 Teams**

|   | <u>Win</u> | Loss |   |                            | <u>Win</u> | Loss |   |                      |
|---|------------|------|---|----------------------------|------------|------|---|----------------------|
|   | 1          | 1    | 1 | West Coast Water 50's (NV) | 2          | 0    | 4 | OG (CA)              |
| _ | 0          | 2    | 2 | Dirty Birds (CA)           | 0          | 2    | 5 | ShowTime So Cal (CA) |
| _ | 2          | 0    | 3 | LAF 50 (CA)                |            |      |   |                      |

Seeding for 50-Platinum Double Elimination bracket beginning Saturday afternoon • See bracket for details

§ Team #1 GIVES 5-Run OR 11-Defensive-player equalizer and is HOME in ALL games

Format: Two (2) game Round Robin to seed 50-Platinum Double Elimination bracket

### Men's 50+ Platinum Division • 5 Teams

#### Championship Bracket

Rev. 08/13/2018