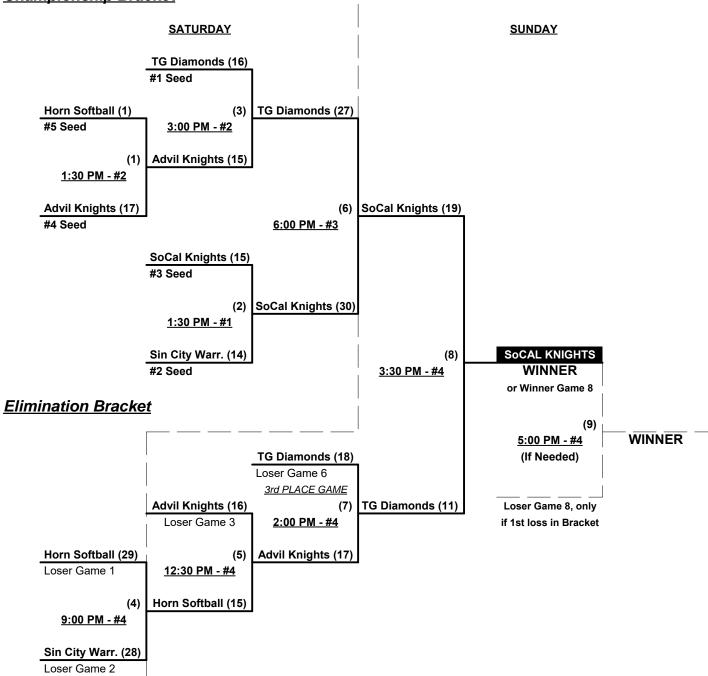

#### Men's 50+ AAA Division • 5 Teams

| <u>V</u> | <u>Vin</u> | <u>Loss</u> |   |                        | <u>Win</u> | <u>Loss</u> |   |                       |
|----------|------------|-------------|---|------------------------|------------|-------------|---|-----------------------|
|          | 2          | 0           | 1 | Advil Knights 50 (CA)  | 1          | 1           | 4 | SoCal Knights (CA)    |
|          | 0          | 2           | 2 | Horn Softball 50 (CA)  | 2          | 0           | 5 | Top Gun Diamonds (CA) |
|          | 0          | 2           | 3 | Sin City Warriors (NV) |            |             |   |                       |

#### Seeding for 50-AAA Double Elimination bracket beginning Saturday afternoon • See bracket for details

Format: Two (2) game Round Robin to seed 50-AAA Double Elimination bracket

Home Runs - AAA = 3 per team per game, Outs

### Men's 50+ AAA Division • 5 Teams

#### Championship Bracket