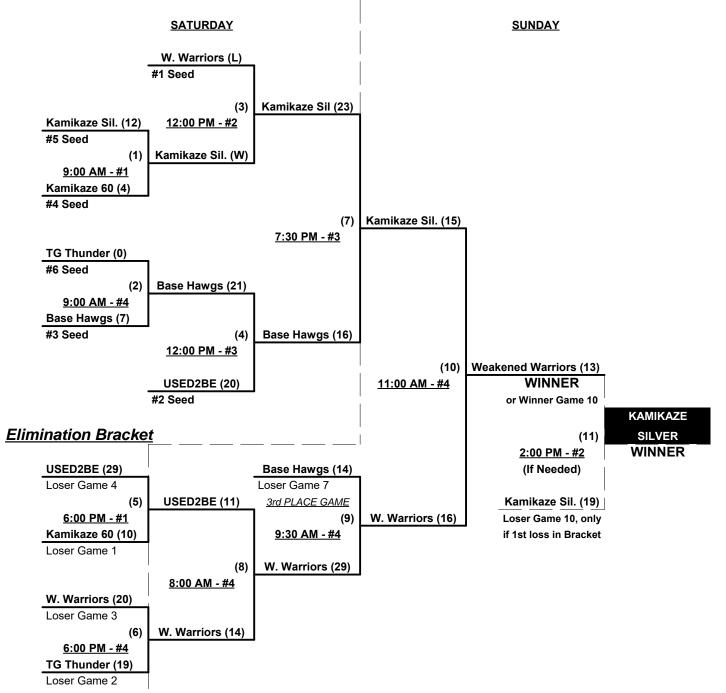

## Men's 60+ AAA Division • 6 Teams

|   | <u>Win</u><br>2 | Loss | 1 | Base Hawgs (CA)      |   | <u>iW</u><br>0 |
|---|-----------------|------|---|----------------------|---|----------------|
| • | 0               | 2    |   | Kamikaze 60 (CA)     | - | 2              |
|   | 0               | 2    | 3 | Kamikaze Silver (CA) | _ | 2              |

<u>Vin</u> <u>Loss</u>

0

4 Top Gun Thunder (CA)

5 USED2BE (CA)

0 6 Weakend Warriors (CA)

### Championship Bracket

Rev. 08/10/2018