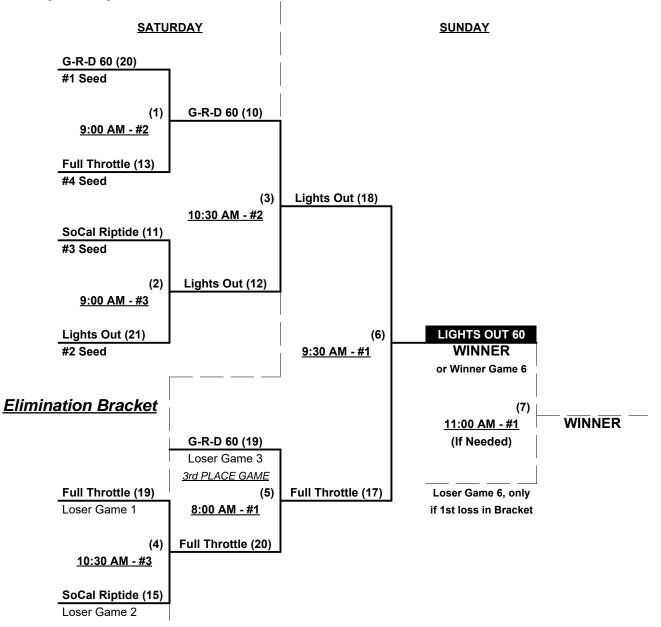

### Men's 55/60+ AA Division • 4 Teams

| <u>Win</u> | <u>Loss</u> |   |                        | <u>Win</u> | Loss |   |                    |
|------------|-------------|---|------------------------|------------|------|---|--------------------|
| 1          | 1           | 1 | So Cal Riptide 55 (CA) | 2          | 0    | 3 | Git-R-Done 60 (CA) |
| 0          | 2           | 2 | Full Throttle 60 (AZ)  | 1          | 1    | 4 | Lights Out 60 (CA) |

#### Championship Bracket