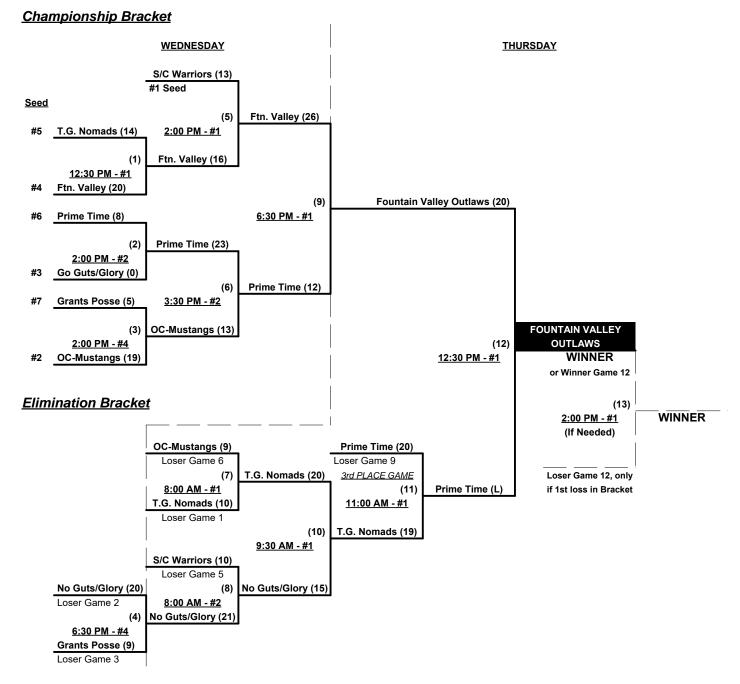

### Men's 65+ AAA Division • 7 Teams

| <u>Win</u> | <u>Loss</u> |   |                              | <u>Win</u> | <u>Loss</u> |   |                      |
|------------|-------------|---|------------------------------|------------|-------------|---|----------------------|
| 1          | 1           | 1 | Fountain Valley Outlaws (CA) | 0          | 2           | 5 | Prime Time (CA)      |
| 0          | 2           | 2 | Grant's Posse (CA)           | 2          | 0           | 6 | So Cal Warriors (CA) |
| 1          | 1           | 3 | No Guts, No Glory (CA)       | 1          | 1           | 7 | Top Gun Nomads (CA)  |
| 2          | 0           | 4 | OC - Mustangs (CA)           |            |             |   |                      |

#### Seeding for 65-AAA Double Elimination bracket beginning Wednesday afternoon • See bracket for details

Format: Two (2) game Round Robin to seed 65-AAA Double Elimination bracket

Home Runs - AAA = 3 per team per game, Outs