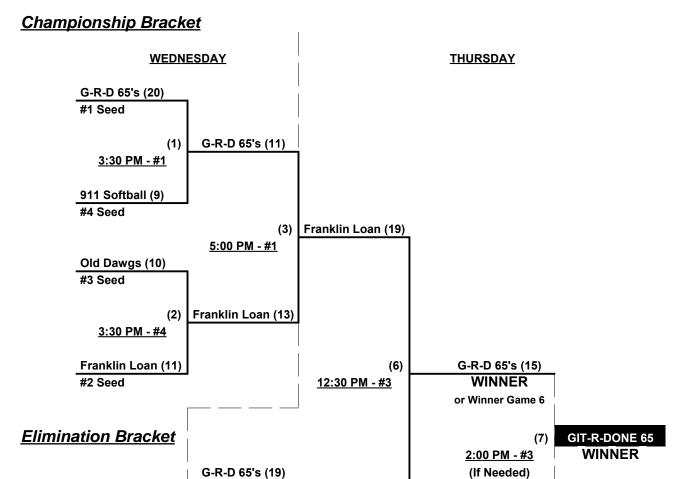

### Men's 65+ AA Division • 4 Teams

|   | <u>Win</u> <u>Loss</u> |   |   |                           | <u>Win</u> | <u>Loss</u> |   |                         |  |  |
|---|------------------------|---|---|---------------------------|------------|-------------|---|-------------------------|--|--|
|   | 0                      | 2 | 1 | 911 Softball Club (CA)    | _ 2        | 0           | 3 | Git-R-Done 65 (CA)      |  |  |
| Ī | 2                      | 0 | 2 | Franklin Loan Center (CA) | ) 0        | 2           | 4 | Top Gun Olde Dawgs (CA) |  |  |

#### Seeding for 65-AA Double Elimination bracket beginning Wednesday afternoon • See bracket for details

Format: Two (2) game Round Robin to seed 65-AA Double Elimination bracket

Home Runs - AA = 1 per team per game, Outs

## Men's 65+ AA Division • 4 Teams

G-R-D 65's (20)

Franklin Loan (14)

Loser Game 6, only

if 1st loss in Bracket

Loser Game 3

3rd PLACE GAME

11:00 AM - #3

911 Softball (6)

911 Softball (22)

5:00 PM - #4

(4)

Loser Game 1

Old Dawgs (9)
Loser Game 2