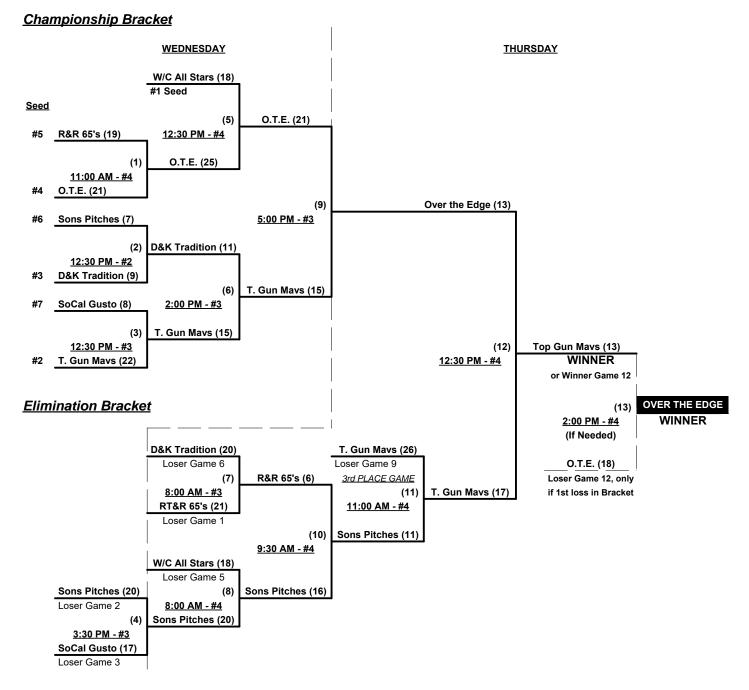

## Men's 65/70+ Platinum Division • 7 Teams

|   | <u>Win</u> | <u>Loss</u> |   |                           | <u>Win</u> | <u>Loss</u> |   |                            |
|---|------------|-------------|---|---------------------------|------------|-------------|---|----------------------------|
|   | 0          | 2           | 1 | R & R 65's (CA)           | 2          | 0           | 5 | W.C. All Stars/Watson (CA) |
| • | 2          | 0           | 2 | Top Gun 65 Mavericks (CA) | 0          | 2           | 6 | SoCal Gusto (CA)           |
| • | 2          | 0           | 3 | D & K Softball (CA)       | 0          | 2           | 7 | Sons of Pitches (CA)       |
|   | 1          | 1           | 4 | Over The Edge (CA)        |            |             |   |                            |

#### Seeding for 65/70-Platinum Double Elimination bracket beginning Wednesday morning • See bracket

§ Team #1 GIVES 5-Run OR 11-Defensive-player equalizer and is HOME in ALL games vs. Teams #2-5

¶ Team #1 GIVES 5-Run equalizer and is HOME in ALL bracket games vs. Teams #6-7