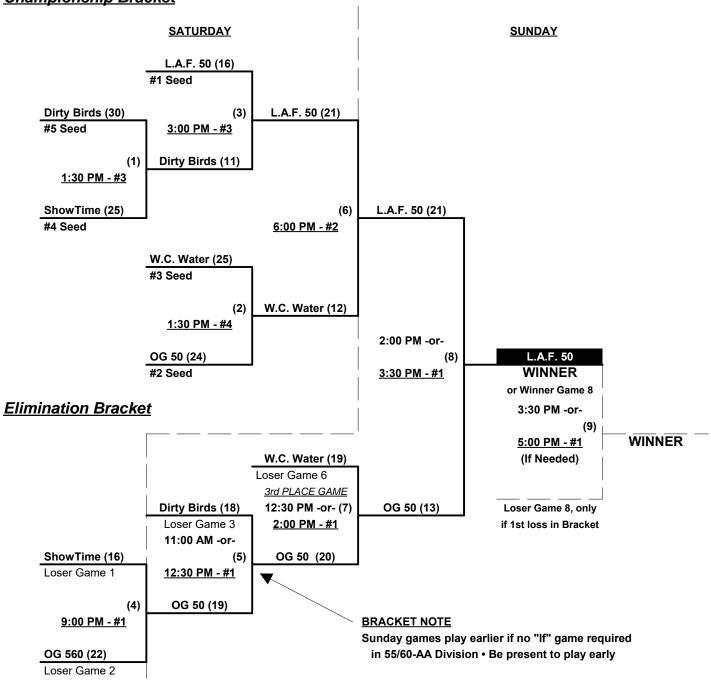

### Men's 50+ Platinum Division • 5 Teams

|   | <u>Win</u> | Loss |   |                            | <u>Win</u> | Loss |   |                      |
|---|------------|------|---|----------------------------|------------|------|---|----------------------|
|   | 1          | 1    | 1 | West Coast Water 50's (NV) | 2          | 0    | 4 | OG (CA)              |
| • | 0          | 2    | 2 | Dirty Birds (CA)           | 0          | 2    | 5 | ShowTime So Cal (CA) |
|   | 2          | 0    | 3 | L Δ F 50 (CΔ)              | •          |      |   |                      |

### Friday • August 17, 2018 • Richard T. Steed Park • San Clemente

Field address ▶ 247 Avenida La Pata - San Clemente, CA 92672

| Time     | # | Runs | Team Name                    | Field | # | Runs | Team Name                    |
|----------|---|------|------------------------------|-------|---|------|------------------------------|
| 12:30 PM | 5 | 22   | ShowTime So Cal (CA)         | 4     | 4 | 25   | OG (CA)                      |
| 2:00 PM  | 3 | 30   | L.A.F. 50 (CA)               | 3     | 1 | 27   | § West Coast Water 50's (NV) |
| 2:00 PM  | 4 | 34   | OG (CA)                      | 4     | 2 | 25   | Dirty Birds (CA)             |
| 3:30 PM  | 1 | 24   | § West Coast Water 50's (NV) | 3     | 5 | 23   | ShowTime So Cal (CA)         |
| 3:30 PM  | 2 | 9    | Dirty Birds (CA)             | 4     | 3 | 21   | L.A.F. 50 (CA)               |

Seeding for 50-Platinum Double Elimination bracket beginning Saturday afternoon • See bracket for details

§ Team #1 GIVES 5-Run OR 11-Defensive-player equalizer and is HOME in ALL games

Format: Two (2) game Round Robin to seed 50-Platinum Double Elimination bracket

#### Men's 50+ Platinum Division • 5 Teams

Rev. 08/13/2018