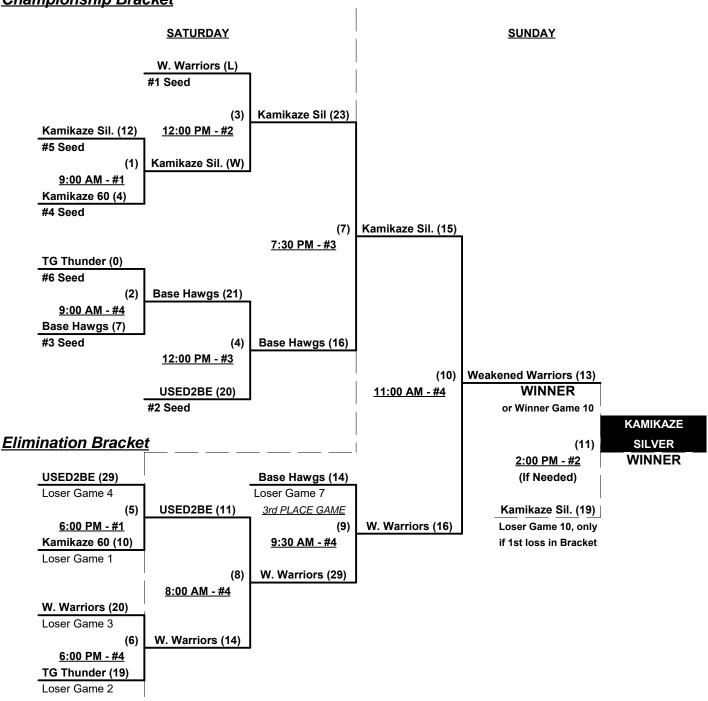

#### Men's 60+ AAA Division • 6 Teams

| <u>Win</u> | Loss |   |                      | <u>Win</u> | <u>Loss</u> |   |                       |
|------------|------|---|----------------------|------------|-------------|---|-----------------------|
| 2          | 0    | 1 | Base Hawgs (CA)      | 0          | 2           | 4 | Top Gun Thunder (CA)  |
| 0          | 2    | 2 | Kamikaze 60 (CA)     | 2          | 0           | 5 | USED2BE (CA)          |
| 0          | 2    | 3 | Kamikaze Silver (CA) | 2          | 0           | 6 | Weakend Warriors (CA) |

## Friday • August 17, 2018 • Richard T. Steed Park • San Clemente

Field address ▶ 247 Avenida La Pata - San Clemente, CA 92672

| Time    | # | Runs | Team Name                 | Field | # | Runs | Team Name                 |
|---------|---|------|---------------------------|-------|---|------|---------------------------|
| 8:00 AM | 1 | 20   | Base Hawgs (CA)           | 1     | 2 | 15   | Kamikaze 60 (CA)          |
| 8:00 AM | 5 | 20   | USED2BE (CA)              | 2     | 3 | 15   | Kamikaze Silver (CA)      |
| 8:00 AM | 6 | 7    | Weakend Warriors (CA)     | 3     | 4 | 0    | Fft. Top Gun Thunder (CA) |
| 9:30 AM | 2 | 12   | Kamikaze 60 (CA)          | 1     | 6 | 25   | Weakend Warriors (CA)     |
| 9:30 AM | 3 | 9    | Kamikaze Silver (CA)      | 2     | 1 | 16   | Base Hawgs (CA)           |
| 9:30 AM | 4 | 0    | Fft. Top Gun Thunder (CA) | 3     | 5 | 7    | USED2BE (CA)              |

Seeding for 60-AAA Double Elimination bracket beginning Saturday morning • See bracket for details

Format: Two (2) game Round Robin to seed 60-AAA Double Elimination bracket

Home Runs - AAA = 3 per team per game, Outs