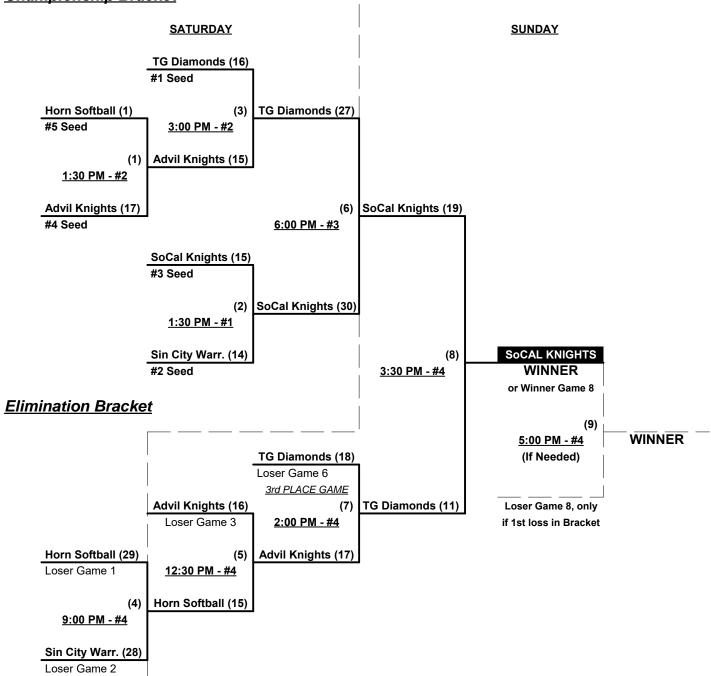

#### Men's 50+ AAA Division • 5 Teams

|   | <u>Win</u> | <u>Loss</u> |     |                        | <u>Win</u> | <u>Loss</u> |   |                       |
|---|------------|-------------|-----|------------------------|------------|-------------|---|-----------------------|
|   | 2          | 0           | 1   | Advil Knights 50 (CA)  | 1          | 1           | 4 | SoCal Knights (CA)    |
| • | 0          | 2           | 2   | Horn Softball 50 (CA)  | 2          | 0           | 5 | Top Gun Diamonds (CA) |
|   | 0          | 2           | ં ર | Sin City Warriors (NV) |            |             | • |                       |

## Friday • August 17, 2018 • Richard T. Steed Park • San Clemente

Field address ▶ 247 Avenida La Pata - San Clemente, CA 92672

| Time     | # | Runs | Team Name             | Field | # | Runs | Team Name              |
|----------|---|------|-----------------------|-------|---|------|------------------------|
| 11:00 AM | 2 | 15   | Horn Softball 50 (CA) | 2     | 3 | 23   | Sin City Warriors (NV) |
| 12:30 PM | 1 | 21   | Advil Knights 50 (CA) | 2     | 4 | 13   | SoCal Knights (CA)     |
| 12:30 PM | 5 | 20   | Top Gun Diamonds (CA) | 3     | 2 | 13   | Horn Softball 50 (CA)  |
| 2:00 PM  | 4 | 14   | SoCal Knights (CA)    | 2     | 3 | 8    | Sin City Warriors (NV) |
| 3:30 PM  | 1 | 15   | Advil Knights 50 (CA) | 2     | 5 | 18   | Top Gun Diamonds (CA)  |

#### Seeding for 50-AAA Double Elimination bracket beginning Saturday afternoon • See bracket for details

Format: Two (2) game Round Robin to seed 50-AAA Double Elimination bracket

Home Runs - AAA = 3 per team per game, Outs