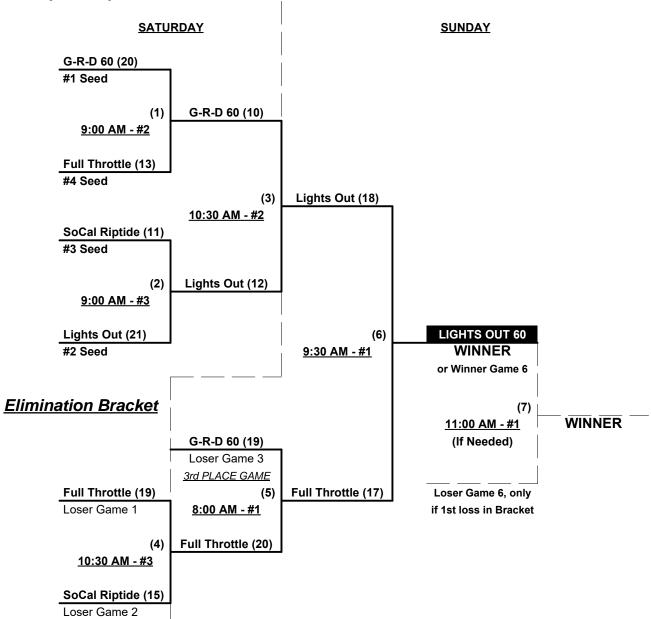

### Men's 55/60+ AA Division • 4 Teams

| <u>Win</u> | <u>Loss</u> |   |                        | <u>Win</u> | Loss |   |                    |
|------------|-------------|---|------------------------|------------|------|---|--------------------|
| 1          | 1           | 1 | So Cal Riptide 55 (CA) | 2          | 0    | 3 | Git-R-Done 60 (CA) |
| 0          | 2           | 2 | Full Throttle 60 (AZ)  | 1          | 1    | 4 | Lights Out 60 (CA) |

### Friday • August 17, 2018 • Richard T. Steed Park • San Clemente

Field address ▶ 247 Avenida La Pata - San Clemente, CA 92672

| Time     | # | Runs | Team Name                | Field | # | Runs | Team Name                |
|----------|---|------|--------------------------|-------|---|------|--------------------------|
| 8:00 AM  | 1 | 20   | § So Cal Riptide 55 (CA) | 4     | 2 | 15   | Full Throttle 60 (AZ)    |
| 9:30 AM  | 4 | 11   | Lights Out 60 (CA)       | 4     | 3 | 20   | Git-R-Done 60 (CA)       |
| 11:00 AM | 3 | 30   | Git-R-Done 60 (CA)       | 3     | 1 | 25   | § So Cal Riptide 55 (CA) |
| 11:00 AM | 2 | 22   | Full Throttle 60 (AZ)    | 4     | 4 | 23   | Lights Out 60 (CA)       |

§ Team #1 GIVES 5-Run OR 11-Defensive-player equalizer and is HOME in ALL games

#### Seeding for 55/60-AA Double Elimination bracket beginning Saturday morning • See bracket for details

Format: Two (2) game Round Robin to seed 55/60-AA Double Elimination bracket

Home Runs - AA = 1 per team per game, Outs

## Men's 55/60+ AA Division • 4 Teams