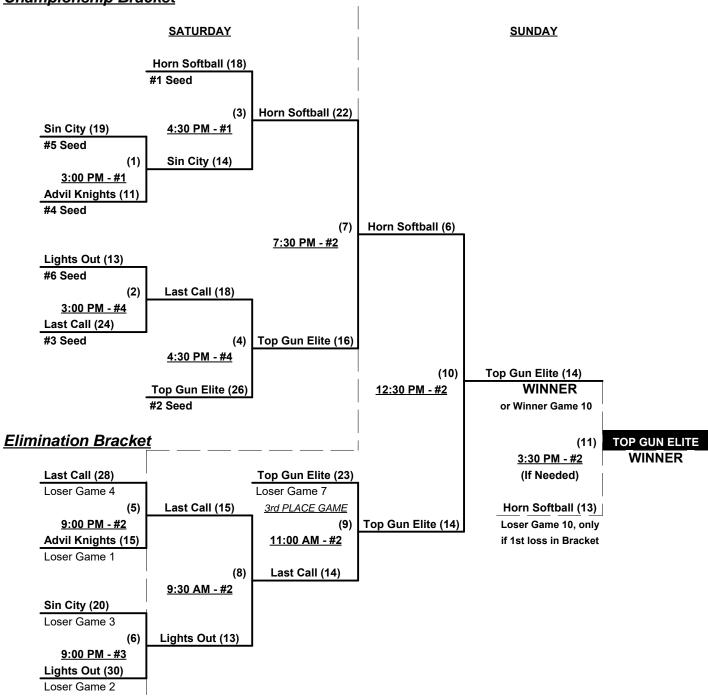

### Men's 55/60+ Gold Division • 6 Teams

|   | <u>Win</u> | <u>Loss</u> |   | <u>55-AAA</u>         | <u>Win</u> | <u>Loss</u> |   | <u>60-Major</u>        |
|---|------------|-------------|---|-----------------------|------------|-------------|---|------------------------|
|   | 1          | 1           | 1 | Advil Knights 55 (CA) | 1          | 1           | 4 | Last Call 60 (NV)      |
| _ | 2          | 0           | 2 | Horn Softball 55 (CA) | 0          | 2           | 5 | Sin City Softball (NV) |
| • | 0          | 2           | 3 | Lights Out 55 (CA)    | 2          | 0           | 6 | Top Gun Elite (CA)     |

### Friday • August 17, 2018 • Richard T. Steed Park • San Clemente

Field address ▶ 247 Avenida La Pata - San Clemente, CA 92672

| Time    | # | Runs           | Team Name              | Field | # | Runs | Team Name              |
|---------|---|----------------|------------------------|-------|---|------|------------------------|
| 5:00 PM | 3 | 15             | Lights Out 55 (CA)     | 3     | 6 | 26   | Top Gun Elite (CA)     |
| 5:00 PM | 4 | 11             | Last Call 60 (NV)      | 4     | 2 | 30   | Horn Softball 55 (CA)  |
| 6:30 PM | 6 | 21             | Top Gun Elite (CA)     | 3     | 5 | 20   | Sin City Softball (NV) |
| 6:30 PM | 1 | 4              | Advil Knights 55 (CA)  | 4     | 4 | 17   | Last Call 60 (NV)      |
| 8:00 PM | 5 | <del>1</del> 9 | Sin City Softball (NV) | 3     | 1 | 25   | Advil Knights 55 (CA)  |
| 8:00 PM | 2 | 26             | Horn Softball 55 (CA)  | 4     | 3 | 14   | Lights Out 55 (CA)     |

Seeding for 55/60-Gold Double Elimination bracket beginning Saturday afternoon • See bracket for details

Format: Two (2) game Round Robin to seed 55/60-Gold Double Elimination bracket

Home Runs - Home Run rule of LOWER rated team in game