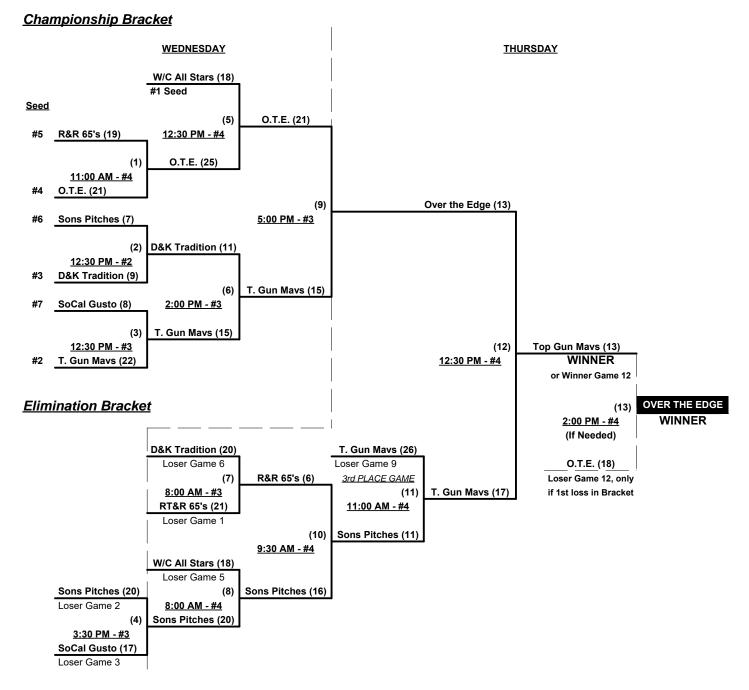

### Men's 65/70+ Platinum Division • 7 Teams

|   | <u>Win</u> | <u>Loss</u> |   |                           | <u>Win</u> | <u>Loss</u> |   |                            |
|---|------------|-------------|---|---------------------------|------------|-------------|---|----------------------------|
|   | 0          | 2           | 1 | R & R 65's (CA)           | 2          | 0           | 5 | W.C. All Stars/Watson (CA) |
| _ | 2          | 0           | 2 | Top Gun 65 Mavericks (CA) | 0          | 2           | 6 | SoCal Gusto (CA)           |
| _ | 2          | 0           | 3 | D & K Softball (CA)       | 0          | 2           | 7 | Sons of Pitches (CA)       |
| _ | 1          | 1           | 4 | Over The Edge (CA)        |            |             |   |                            |

#### Tuesday • August 14, 2018 • Richard T. Steed Park • San Clemente

Field address ▶ 247 Avenida La Pata - San Clemente, CA 92672

| Time     | # | Runs | Team Name                  | Field | # | Runs | Team Name                  |
|----------|---|------|----------------------------|-------|---|------|----------------------------|
| 11:00 AM | 3 | 20   | D & K Softball (CA)        | 4     | 1 | 18   | § R & R 65's (CA)          |
| 12:30 PM | 6 | 6    | SoCal Gusto (CA)           | 1     | 3 | 16   | D & K Softball (CA)        |
| 12:30 PM | 4 | 23   | Over The Edge (CA)         | 2     | 7 | 12   | Sons of Pitches (CA)       |
| 12:30 PM | 1 | 11   | § R & R 65's (CA)          | 4     | 2 | 18   | Top Gun 65 Mavericks (CA)  |
| 2:00 PM  | 7 | 7    | Sons of Pitches (CA)       | 2     | 5 | 15   | W.C. All Stars/Watson (CA) |
| 2:00 PM  | 2 | 22   | Top Gun 65 Mavericks (CA)  | 4     | 4 | 12   | Over The Edge (CA)         |
| 3:30 PM  | 5 | 22   | W.C. All Stars/Watson (CA) | 2     | 6 | 13   | SoCal Gusto (CA)           |

#### Seeding for 65/70-Platinum Double Elimination bracket beginning Wednesday morning • See bracket

§ Team #1 GIVES 5-Run OR 11-Defensive-player equalizer and is HOME in ALL games vs. Teams #2-5

¶ Team #1 GIVES 5-Run equalizer and is HOME in ALL bracket games vs. Teams #6-7

#### Men's 65/70+ Platinum Division • 7 Teams

Rev. 08/09/2018