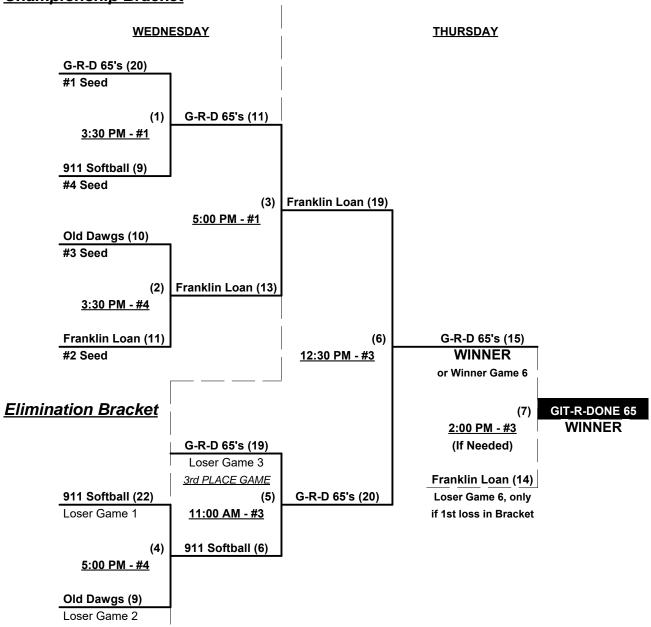

#### Men's 65+ AA Division • 4 Teams

| <u>Win</u> | <u>Loss</u> |   |                           | <u>Win</u> | <u>Loss</u> |   |                         |
|------------|-------------|---|---------------------------|------------|-------------|---|-------------------------|
| 0          | 2           | 1 | 911 Softball Club (CA)    | 2          | 0           | 3 | Git-R-Done 65 (CA)      |
| 2          | 0           | 2 | Franklin Loan Center (CA) | 0          | 2           | 4 | Top Gun Olde Dawgs (CA) |

### Tuesday • August 14, 2018 • Richard T. Steed Park • San Clemente

Field address ▶ 247 Avenida La Pata - San Clemente, CA 92672

| Time    | # | Runs | Team Name                 | Field | # | Runs | Team Name                 |
|---------|---|------|---------------------------|-------|---|------|---------------------------|
| 3:30 PM | 1 | 20   | 911 Softball Club (CA)    | 3     | 2 | 28   | Franklin Loan Center (CA) |
| 3:30 PM | 4 | 13   | Top Gun Olde Dawgs (CA)   | 4     | 3 | 23   | Git-R-Done 65 (CA)        |
| 5:00 PM | 2 | 28   | Franklin Loan Center (CA) | 3     | 4 | 12   | Top Gun Olde Dawgs (CA)   |
| 5:00 PM | 3 | 28   | Git-R-Done 65 (CA)        | 4     | 1 | 15   | 911 Softball Club (CA)    |

#### Seeding for 65-AA Double Elimination bracket beginning Wednesday afternoon • See bracket for details

Format: Two (2) game Round Robin to seed 65-AA Double Elimination bracket

Home Runs - AA = 1 per team per game, Outs

#### Men's 65+ AA Division • 4 Teams

Rev. 08/09/2018