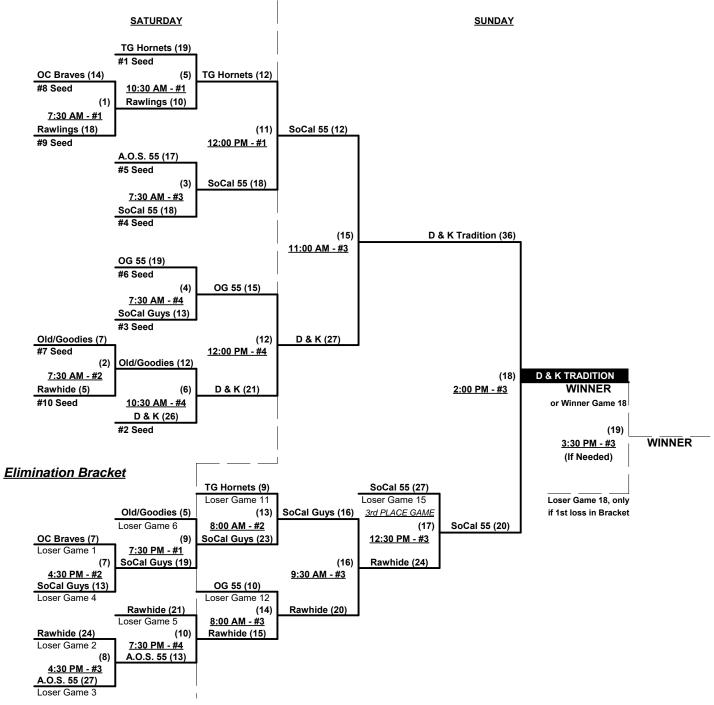

### Men's 55+ Major Division • 10 Teams

|   | <u>Win</u> | Loss |   |                            | <u>Win</u> | Loss |    |                       |
|---|------------|------|---|----------------------------|------------|------|----|-----------------------|
|   | 1          | 1    | 1 | Arizona Old School 55      | 0          | 2    | 6  | Rawhide (CA)          |
|   | 2          | 0    | 2 | D&K Tradition (CA)         | 2          | 0    | 7  | So Cal 55 (CA)        |
| • | 0          | 2    | 3 | OC 55 Braves (CA)          | 2          | 0    | 8  | So Cal Guys 55's (CA) |
| • | 1          | 1    | 4 | OG55 (CA)                  | 0          | 2    | 9  | Team Rawlings (CA)    |
|   | 0          | 2    | 5 | Oldies But Goodies 55 (AZ) | 2          | 0    | 10 | Top Gun Hornets (CA)  |

### Friday • August 17, 2018 • Richard T. Steed Park • San Clemente

Field address ▶ 247 Avenida La Pata - San Clemente, CA 92672

| Time     | #  | Runs | Team Name                  | Field | #  | Runs | Team Name                  |
|----------|----|------|----------------------------|-------|----|------|----------------------------|
| 11:00 AM | 2  | 25   | D&K Tradition (CA)         | 1     | 6  | 13   | Rawhide (CA)               |
| 12:30 PM | 6  | 5    | Rawhide (CA)               | 1     | 1  | 14   | Arizona Old School 55      |
| 2:00 PM  | 1  | 8    | Arizona Old School 55      | 1     | 2  | 16   | D&K Tradition (CA)         |
| 3:30 PM  | 5  | 4    | Oldies But Goodies 55 (AZ) | 1     | 10 | 13   | Top Gun Hornets (CA)       |
| 5:00 PM  | 10 | 15   | Top Gun Hornets (CA)       | 1     | 3  | 14   | OC 55 Braves (CA)          |
| 5:00 PM  | 4  | 16   | OG55 (CA)                  | 2     | 5  | 13   | Oldies But Goodies 55 (AZ) |
| 6:30 PM  | 3  | 12   | OC 55 Braves (CA)          | 1     | 8  | 21   | So Cal Guys 55's (CA)      |
| 6:30 PM  | 9  | 13   | Team Rawlings (CA)         | 2     | 7  | 15   | So Cal 55 (CA)             |
| 8:00 PM  | 8  | 24   | So Cal Guys 55's (CA)      | 1     | 9  | 10   | Team Rawlings (CA)         |
| 8:00 PM  | 7  | 24   | So Cal 55 (CA)             | 2     | 4  | 13   | OG55 (CA)                  |

Seeding for 55-Major Double Elimination bracket beginning Saturday morning • See bracket for details

Format: Two (2) game Round Robin to seed 55-Major Double Elimination bracket

Home Runs - Major = 6 per team, per game, Outs