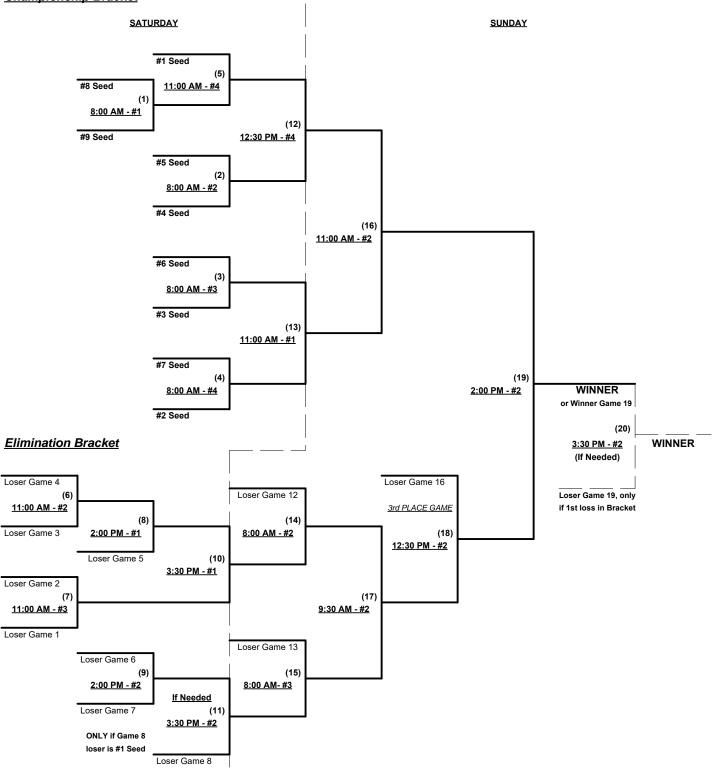

## Men's 50+ AAA Division • 9 Teams

#### Men's 50+ AAA Division • 9 Teams

Rev. 11/04/2018