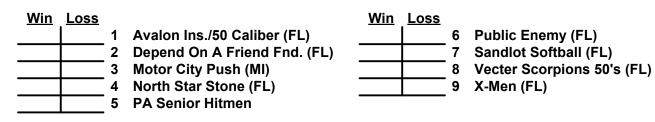

## Men's 50+ AAA Division • 9 Teams

### Seeding for 50-AAA Three-game-guarantee bracket commencing Saturday morning - See bracket for details

Format: Two (2) game round robin to seed 50-AAA Three-game-guarantee bracket

Home Runs - AAA = 3 per Team per Game, Outs