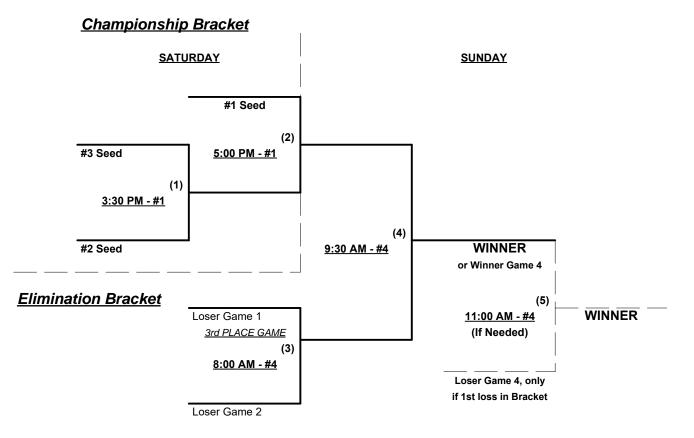

Teams #3-5 play Double Elimination bracket for 50-Platinum Championship • INTERNAL SEEDINGHome Runs -Home Run Rule of LOWER rated team in Game40-Major = 8 per Team per Game, Outs50-Major + = 9 per Team per Game, Outs50-Major = 6 per Team per Game, OutsNOTESSUSA Official Rulebook §9.5 (Retrieving Home Run Balls) will be strictly enforced.Pitch Count -All batters start with 1-1 count (WITH waste foul) in games with age 50+ team playingNOTEAll batters start with 1-1 count (NO waste foul) in 40-Platinum Best 2 of 3 SeriesRun Rules -5 runs per ½ inning at bat7 runs per ½ inning at bat in Game (1 v 3) SaturdayMercy Rule -Fifteen (15) runs after 5 innings in Game (1 v 3) Saturday ONLYTime Limits -RR = 65 + open inn. • Bracket = 70 + open inn. • Championship game(s) = 7 innings fullTie Breakers - Head to head (in full RR only), least runs allowed, run differential, coin toss

Seeding for 50-Platinum Double Elimination bracket commencing Saturday afternoon - See Bracket for details