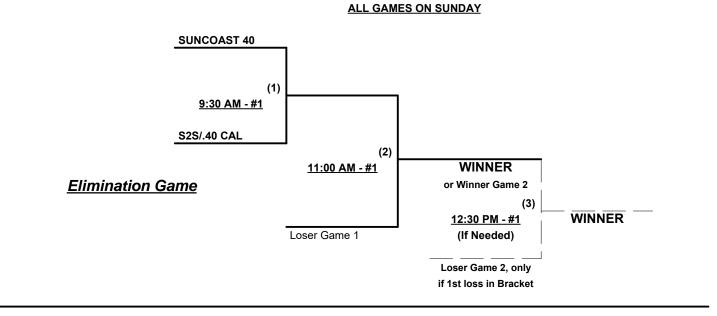

¥ Team #1 GIVES 5-Run equalizer and is HOME in Best 2 of 3 Series vs. Team #2

Format: Mixed full Round Robin to seed 50-Platinum Double Elimination bracket

Teams #1-2 play Best 2 of 3 Series for 40-Platinum Championship

Seeding for 50-Platinum Double Elimination bracket commencing Saturday afternoon - See Bracket for details