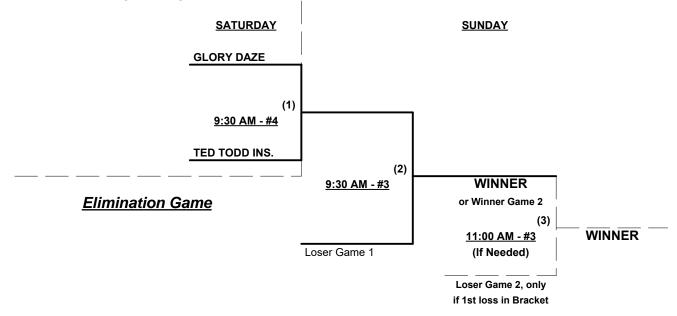

Teams #11-12 play Best 2 of 3 Series for 60-AA Championship

Home Runs - Home Run rule of LOWER rated team in game AAA = 3 (AA = 1) per Team per Game, Outs

Pitch Count - All batters start with 1-1 count (WITH waste foul) per SSUSA Rulebook §6.2 (Pitch Count)