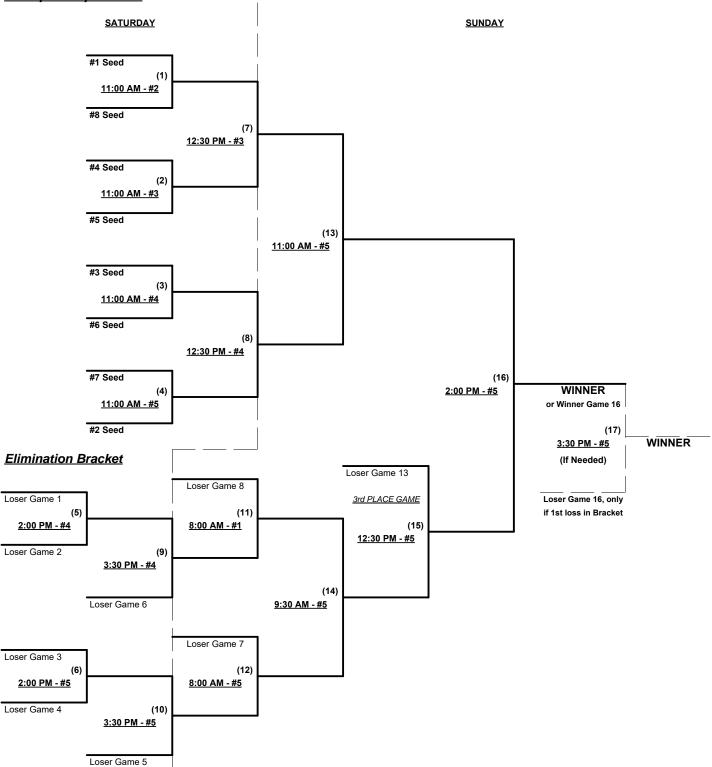

**§** Teams #1-10 GIVE 5-Run OR 11-Defensive-player equalizer and are HOME vs. Teams #11-12

**Format:** Three (3) game round robin to seed 60-AAA Double Elimination bracket commencing Saturday afternoon Teams #1-10 play Double Elimination bracket for 60-AAA Championship

#### Men's 60+ AAA Division • 10 Teams

Rev. 11/04/2018