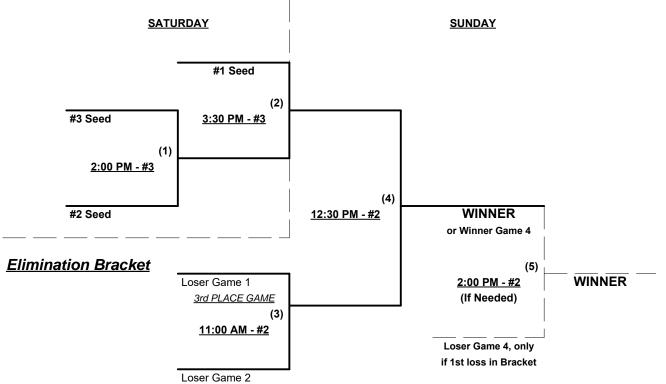

#### Seeding for 60-Major+ Double Elimination bracket commencing Saturday afternoon - See Bracket for details

**Format:** Mixed full Round Robin to seed 60-Major+ Double Elimination bracket

Teams #1-2 play Best 2 of 3 Series for 55-Major+ Championship

Teams #3-5 play Double Elimination bracket for 60-Major+ Championship • INTERNAL SEEDING Home Runs - Major+ = 9 per Team per Game, Outs

**NOTE** SSUSA Official Rulebook §9.5 (Retrieving Home Run Balls) will be strictly enforced.