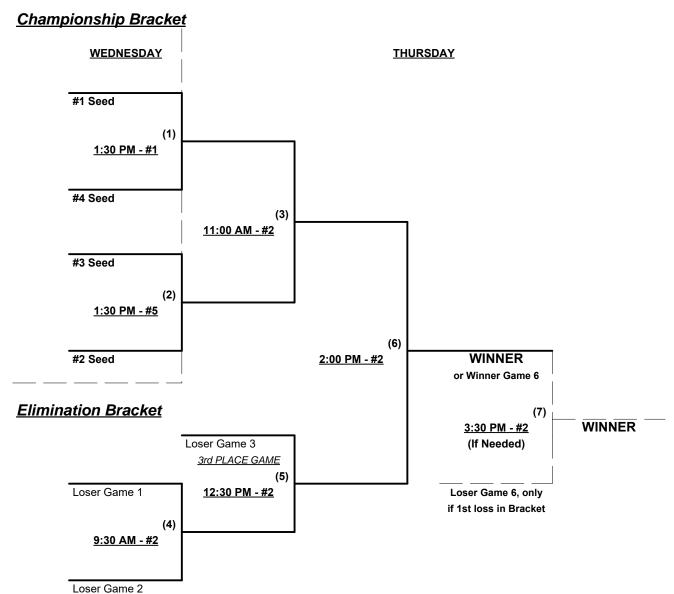

#### Seeding for 65-AAA Double Elimination bracket commencing Wednesday afternoon - See bracket for details

Format: Three (3) game round robin to seed 65-AAA Double Elimination bracket • 65-AA play Best 2 of 3 Series