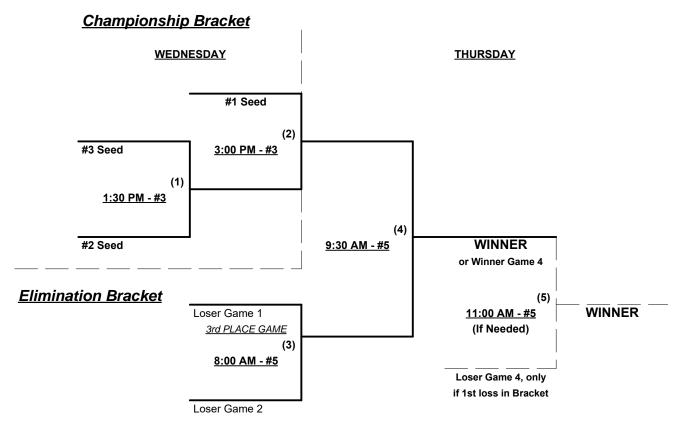

#### Seeding for 65/70-Platinum Double Elimination bracket commencing Wednesday afternoon - See Bracket

Format: Three (3) game mixed round robin to seed 65/70-Platinum Double Elimination brackets

Teams #1-3 play Double Elimination bracket for 65/70-Major+ Championship • INTERNAL SEEDING

Teams #4-7 play Double Elimination bracket for 65-Major Championship

NOTE Team #3 plays 11-Defensive-players in ALL games (This is NOT an equazlizer)

Home Runs - Home Run rule of LOWER rated team in game