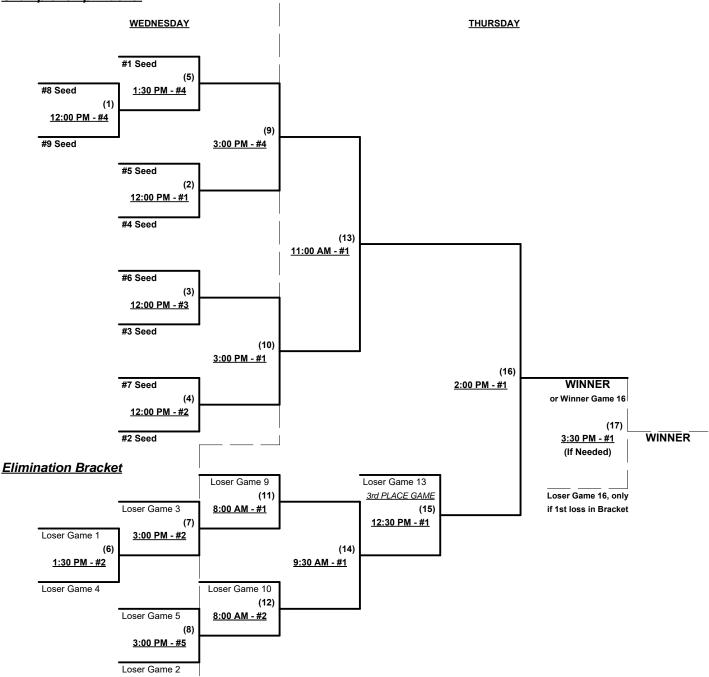

#### Seeding for 65-AAA Double Elimination bracket commencing Wednesday afternoon - See bracket for details

Format: Three (3) game round robin to seed 65-AAA Double Elimination bracket • 65-AA play Best 2 of 3 Series

#### Men's 65+ AAA Division • 9 Teams