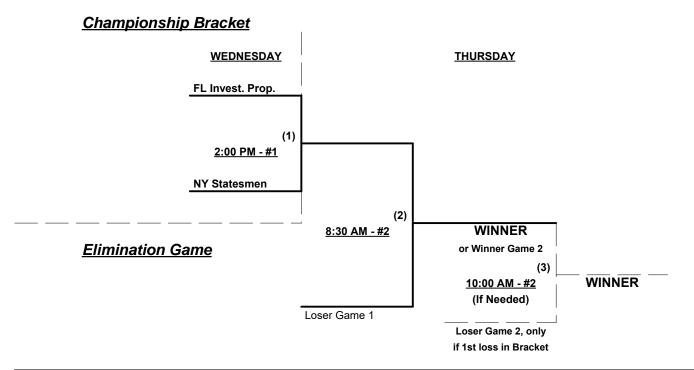

<sup>§</sup> Team #1 GIVES 7-Run equalizer and is HOME in games vs. Teams #3-7

Best 2 of 3 Championship Series for 80-Platinum and 85-Major divisions commence Wednesday afternoon

Format: Mixed Round Robin play Tues. & Wed. prior to 80-Platinum and 85-Major Championship Series

Teams #1-2 play Best 2 of 3 Series for 80-Platinum Championship

§ Team #1 GIVES 5-Run equalizer and is HOME in ALL Best 2 of 3 Series games Teams #3-7 play Full (4-game) Round Robin • Best Record Wins (see Tie Breakers below) Teams #8-9 play Best 2 of 3 Series for 85-Major Championship

#### Men's 80+ Platinum Division • 2 Teams