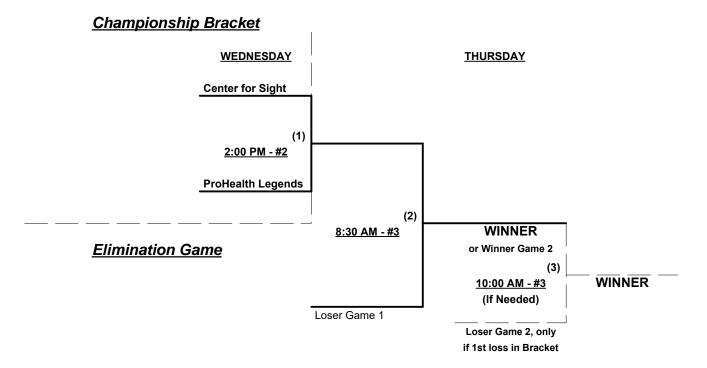

<sup>§</sup> Team #1 GIVES 7-Run equalizer and is HOME in games vs. Teams #3-7

Best 2 of 3 Championship Series for 80-Platinum and 85-Major divisions commence Wednesday afternoon

Format: Mixed Round Robin play Tues. & Wed. prior to 80-Platinum and 85-Major Championship Series

Teams #1-2 play Best 2 of 3 Series for 80-Platinum Championship

§ Team #1 GIVES 5-Run equalizer and is HOME in ALL Best 2 of 3 Series games Teams #3-7 play Full (4-game) Round Robin • Best Record Wins (see Tie Breakers below) Teams #8-9 play Best 2 of 3 Series for 85-Major Championship

#### Men's 85+ Major Division • 2 Teams