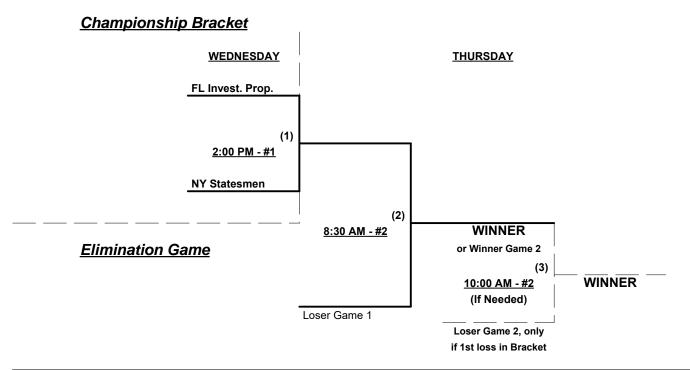

<sup>§</sup> Team #1 GIVES 7-Run equalizer and is HOME in games vs. Teams #3-7

Best 2 of 3 Championship Series for 80-Platinum and 85-Major divisions commence Wednesday afternoon

Format: Mixed Round Robin play Tues. & Wed. prior to 80-Platinum and 85-Major Championship Series

Teams #1-2 play Best 2 of 3 Series for 80-Platinum Championship

§ Team #1 GIVES 5-Run equalizer and is HOME in ALL Best 2 of 3 Series games Teams #3-7 play Full (4-game) Round Robin • Best Record Wins (see Tie Breakers below) Teams #8-9 play Best 2 of 3 Series for 85-Major Championship

# Men's 80+ Platinum Division • 2 Teams