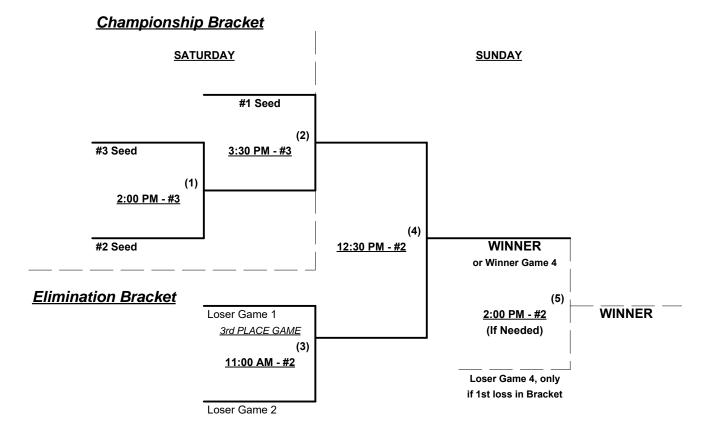

lay Best 2 of 3 Series for 55-Major+ Championship

Teams #3-5 play Double Elimination bracket for 60-Major+ Championship • INTERNAL SEEDING

Home Runs - Major+ = 9 per Team per Game, Outs

NOTE SSUSA Official Rulebook §9.5 (Retrieving Home Run Balls) will be strictly enforced.

Pitch Count - All batters start with 1-1 count (WITH waste foul) per SSUSA Rulebook §6.2 (Pitch Count)

Run Rules - Major+ = 7 runs per  $\frac{1}{2}$  inning at bat

Mercy Rule - Fifteen (15) runs after 5 innings

Time Limits - RR = 65 + open inn. • Bracket = 70 + open inn. • Championship game(s) = 7 innings full

Tie Breakers - Head to head (in full RR only), least runs allowed, run differential, coin toss



Rev. 11/04/2018

# Men's 55+ Major Plus Division • 2 Teams



## Men's 60+ Major Plus Division • 3 Teams





Rev. 11/04/2018

# Men's 55+ Major Division • 5 Teams

| <u>Win</u> | <u>Loss</u> |   |                             | <u>Win</u> | <u>Loss</u> |   |                         |
|------------|-------------|---|-----------------------------|------------|-------------|---|-------------------------|
|            |             | 1 | Action Auto Parts 55's (RI) |            | 1           | 4 | GAP Sports 55 (FL)      |
|            |             | 2 | Dayton Legends (OH)         |            |             | 5 | <b>Maryland Cougars</b> |
|            |             | 3 | Derby City 55's (KY)        |            |             | • |                         |

# Friday • November 9, 2018 • North Collier Regional Park • Naples

Field address ▶ 15000 Livingston Rd. - Naples, FL 34109

| Time     | #