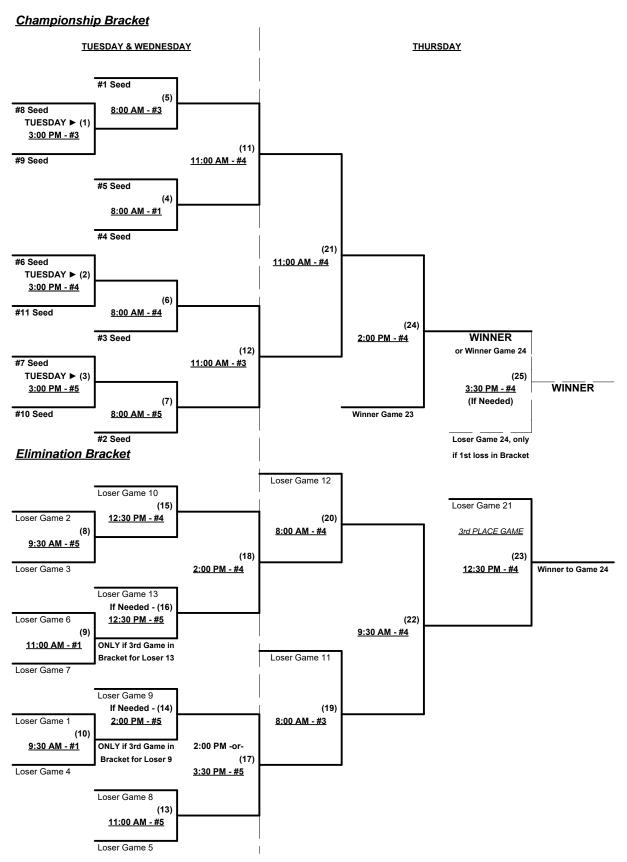

Teams #1-10 GIVE 5-Run OR 11-Defensive-player equalizer and are HOME vs. Teams #11-12

**Format:** Three (3) game round robin to seed 60-AAA Double Elimination bracket commencing Saturday afternoon Teams #1-10 play Double Elimination bracket for 60-AAA Championship

Teams #11-12 play Best 2 of 3 Series for 60-AA Championship

Home Runs - Home Run rule of LOWER rated team in game AAA = 3 (AA = 1) per Team per Game, Outs

Pitch Count - All batters start with 1-1 count (WITH waste foul) per SSUSA Rulebook §6.2 (Pitch Count)

#### Men's 60+ AAA Division • 10 Teams

#### Championship Bracket

Rev. 11/04/2018