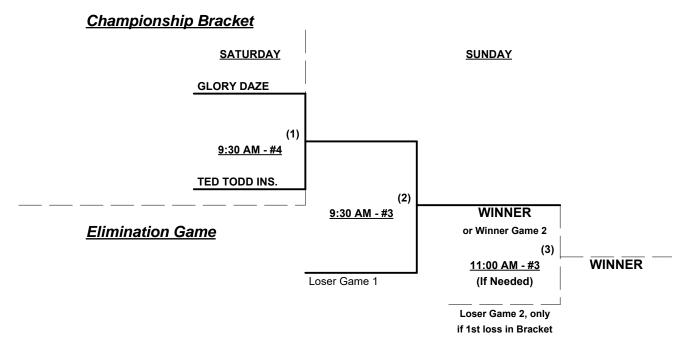

#### Seeding for 65/70-Platinum Double Elimination bracket commencing Wednesday afternoon - See Bracket

Format: Three (3) game mixed round robin to seed 65/70-Platinum Double Elimination brackets

Teams #1-3 play Double Elimination bracket for 65/70-Major+ Championship • INTERNAL SEEDING

Teams #4-7 play Double Elimination bracket for 65-Major Championship

NOTE Team #3 plays 11-Defensive-players in ALL games (This is NOT an equazlizer)

Home Runs - Home Run rule of LOWER rated team in game