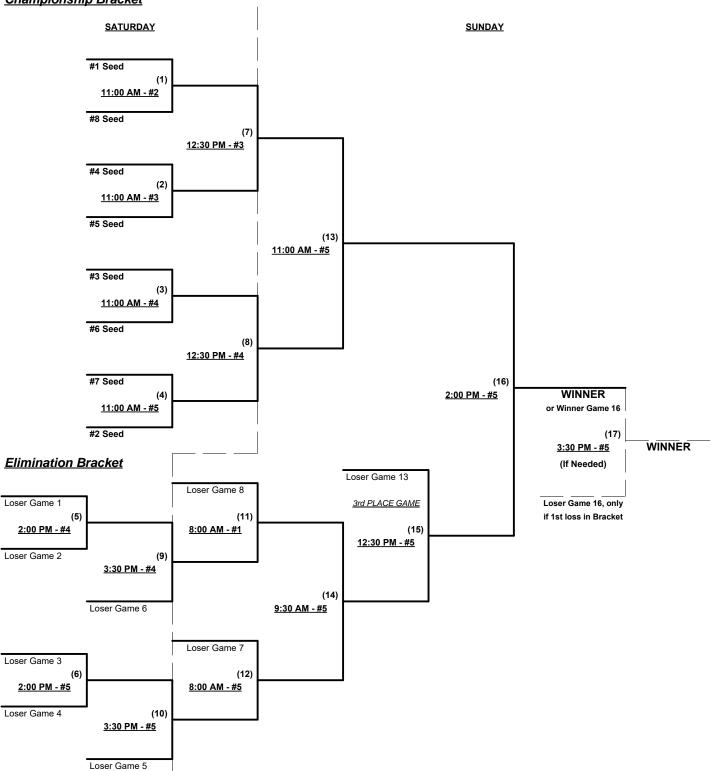

#### Championship Bracket SATURDAY **SUNDAY** #1 Seed 9:30 AM - #1 #8 Seed 12:30 PM - #3 #4 Seed (2) 9:30 AM - #2 #5 Seed (13) <u>11:00 AM - #1</u> #3 Seed 9:30 AM - #3 #6 Seed (8) 12:30 PM - #1 #7 Seed (16) WINNER (4) 2:00 PM - #1 9:30 AM - #4 or Winner Game 16 #2 Seed (17) WINNER 3:30 PM - #1 **Elimination Bracket** (If Needed) Loser Game 13 Loser Game 8 Loser Game 1 Loser Game 16, only 3rd PLACE GAME (5) (11) if 1st loss in Bracket 8:00 AM - #1 12:30 PM - #2 (15) 12:30 PM - #1 Loser Game 2 3:30 PM - #4 (14) Loser Game 6 9:30 AM - #1

Loser Game 7

8:00 AM - #4

(10)

3:30 PM - #3

Loser Game 5

(12)

Rev. 11/04/2018