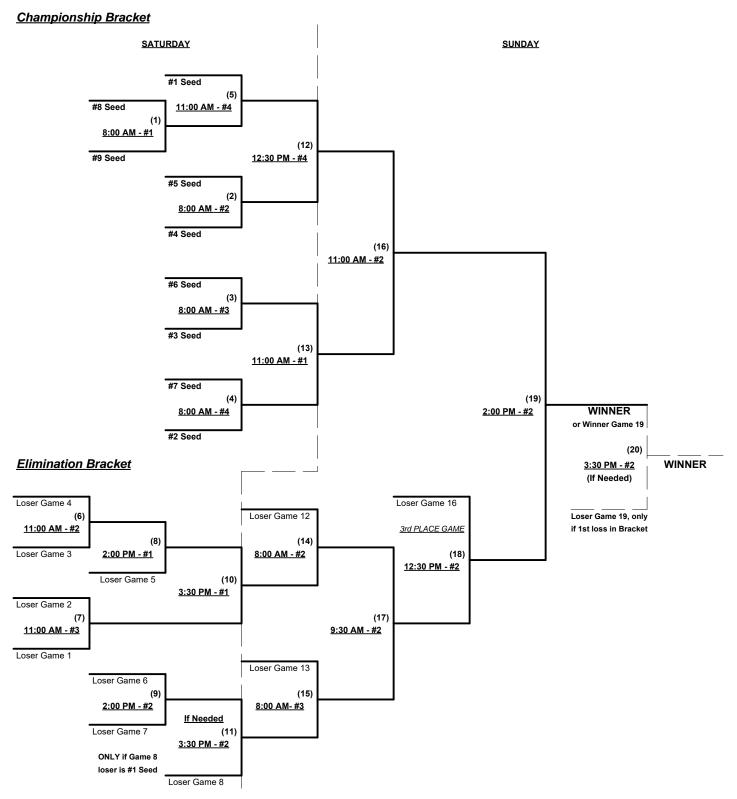

#### Men's 55+ AAA Division • 8 Teams

#### Championship Bracket SATURDAY **SUNDAY** #1 Seed 9:30 AM - #1 #8 Seed 12:30 PM - #3 #4 Seed (2) 9:30 AM - #2 #5 Seed (13) <u>11:00 AM - #1</u> #3 Seed 9:30 AM - #3 #6 Seed (8) 12:30 PM - #1 #7 Seed (16) WINNER (4) 2:00 PM - #1 9:30 AM - #4 or Winner Game 16 #2 Seed (17) WINNER 3:30 PM - #1 **Elimination Bracket** (If Needed) Loser Game 13 Loser Game 8 Loser Game 1 Loser Game 16, only 3rd PLACE GAME (5) (11) if 1st loss in Bracket 8:00 AM - #1 12:30 PM - #2 (15) 12:30 PM - #1 Loser Game 2 3:30 PM - #4 (14) Loser Game 6 9:30 AM - #1

Loser Game 7

8:00 AM - #4

(10)

3:30 PM - #3

Loser Game 5

(12)

Rev. 11/04/2018