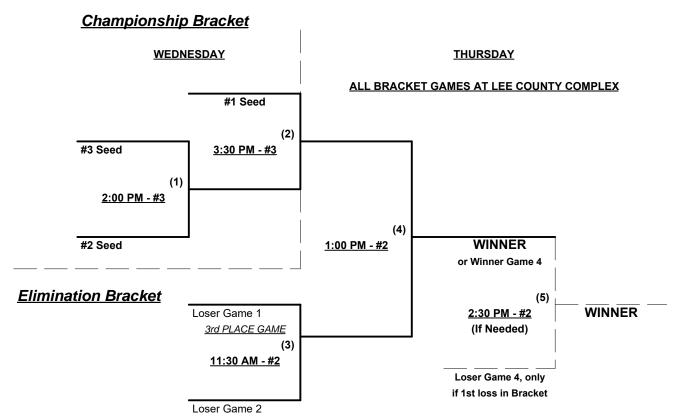

#### Seeding for 65-AAA Double Elimination bracket commencing Wednesday afternoon - See bracket for details

Format: Three (3) game round robin to seed 65-AAA Double Elimination bracket • 65-AA play Best 2 of 3 Series

#### Men's 65+ AAA Division • 9 Teams

#### Championship Bracket

Rev. 10/31/2018