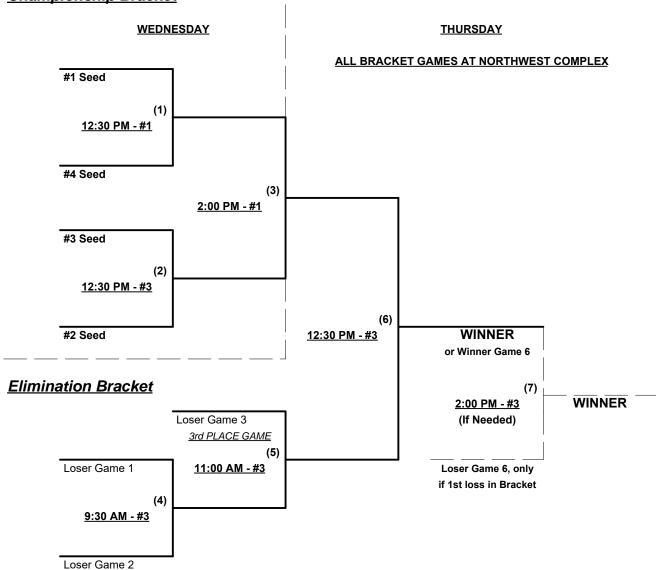

#### Seeding for 60-Major+ Double Elimination bracket commencing Saturday afternoon - See Bracket for details

Format: Mixed full Round Robin to seed 60-Major+ Double Elimination bracket

Teams #1-2 play Best 2 of 3 Series for 55-Major+ Championship

Teams #3-5 play Double Elimination bracket for 60-Major+ Championship • INTERNAL SEEDING

Home Runs - Major+ = 9 per Team per Game, Outs

NOTE SSUSA Official Rulebook §9.5 (Retrieving Home Run Balls) will be strictly enforced.

#### Championship Bracket SATURDAY **SUNDAY** #1 Seed 9:30 AM - #1 #8 Seed 12:30 PM - #3 #4 Seed (2) 9:30 AM - #2 #5 Seed (13) <u>11:00 AM - #1</u> #3 Seed 9:30 AM - #3 #6 Seed (8) 12:30 PM - #1 #7 Seed (16) WINNER (4) 2:00 PM - #1 9:30 AM - #4 or Winner Game 16 #2 Seed (17) WINNER 3:30 PM - #1 **Elimination Bracket** (If Needed) Loser Game 13 Loser Game 8 Loser Game 1 Loser Game 16, only 3rd PLACE GAME (5) (11) if 1st loss in Bracket 8:00 AM - #1 12:30 PM - #2 (15) 12:30 PM - #1 Loser Game 2 3:30 PM - #4 (14) Loser Game 6 9:30 AM - #1

Loser Game 7

8:00 AM - #4

(10)

3:30 PM - #3

Loser Game 5

(12)

Rev. 11/04/2018