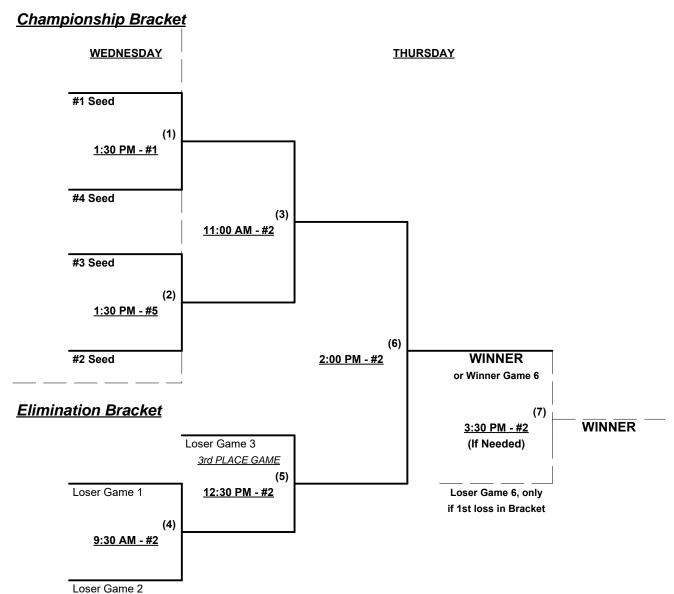

# Men's 55+ Major Plus Division • 2 Teams

## Men's 60+ Major Plus Division • 3 Teams

Rev. 11/04/2018