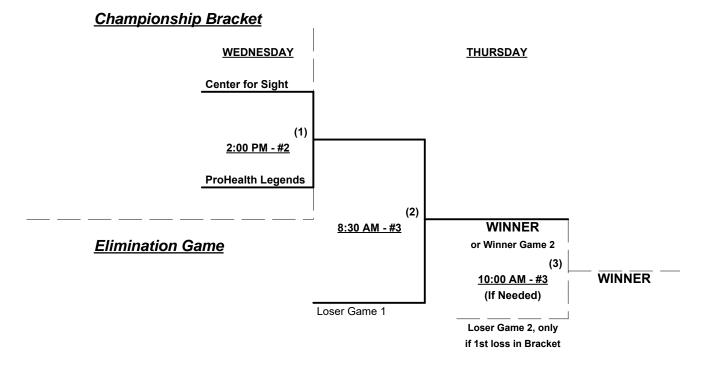

num and 85-Major Championship Series

Teams #1-2 play Best 2 of 3 Series for 80-Platinum Championship

§ Team #1 GIVES 5-Run equalizer and is HOME in ALL Best 2 of 3 Series games Teams #3-7 play Full (4-game) Round Robin • Best Record Wins (see Tie Breakers below) Teams #8-9 play Best 2 of 3 Series for 85-Major Championship

Home Runs - Open

Pitch Count - All batters start with "0-0" count per SSUSA Rulebook §6.2 (Pitch Count)

Run Rules - Five (5) runs per ½ inning at bat (except open inning)

Time Limits - RR = 65 + open inn. • Bracket = 70 + open inn. • Championship game(s) = 7 innings full

Tie Breakers - Head to head (in full RR only), least runs allowed, run differential, coin toss



Rev. 10/31/2017

# Men's 80+ Platinum Division • 2 Teams



## Men's 85+ Major Division • 2 Teams