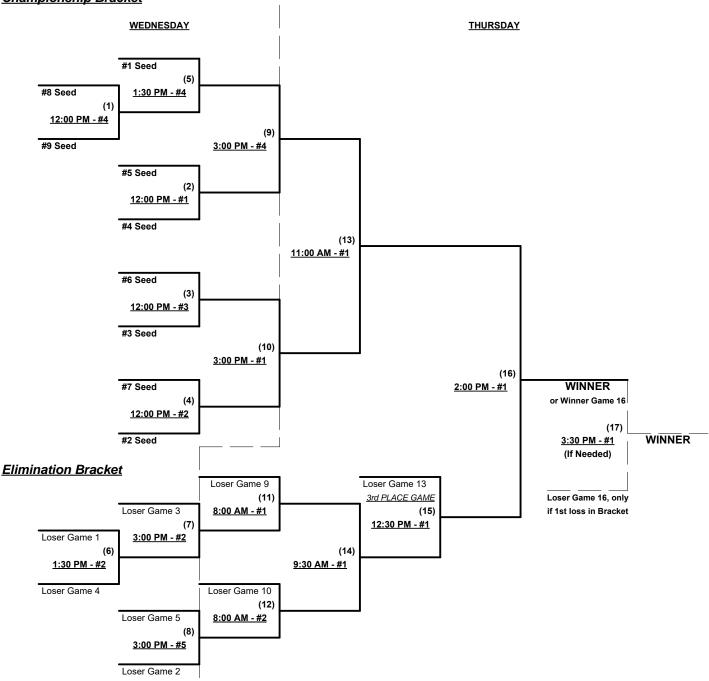

#### Men's 55+ AAA Division • 8 Teams

#### Championship Bracket SATURDAY **SUNDAY** #1 Seed 9:30 AM - #1 #8 Seed 12:30 PM - #3 #4 Seed (2) 9:30 AM - #2 #5 Seed (13) <u>11:00 AM - #1</u> #3 Seed 9:30 AM - #3 #6 Seed (8) 12:30 PM - #1 #7 Seed (16) WINNER (4) 2:00 PM - #1 9:30 AM - #4 or Winner Game 16 #2 Seed (17) WINNER 3:30 PM - #1 **Elimination Bracket** (If Needed) Loser Game 13 Loser Game 8 Loser Game 1 Loser Game 16, only 3rd PLACE GAME (5) (11) if 1st loss in Bracket 8:00 AM - #1 12:30 PM - #2 (15) 12:30 PM - #1 Loser Game 2 3:30 PM - #4 (14) Loser Game 6 9:30 AM - #1

Loser Game 7

8:00 AM - #4

(10)

3:30 PM - #3

Loser Game 5

(12)

Rev. 11/04/2018