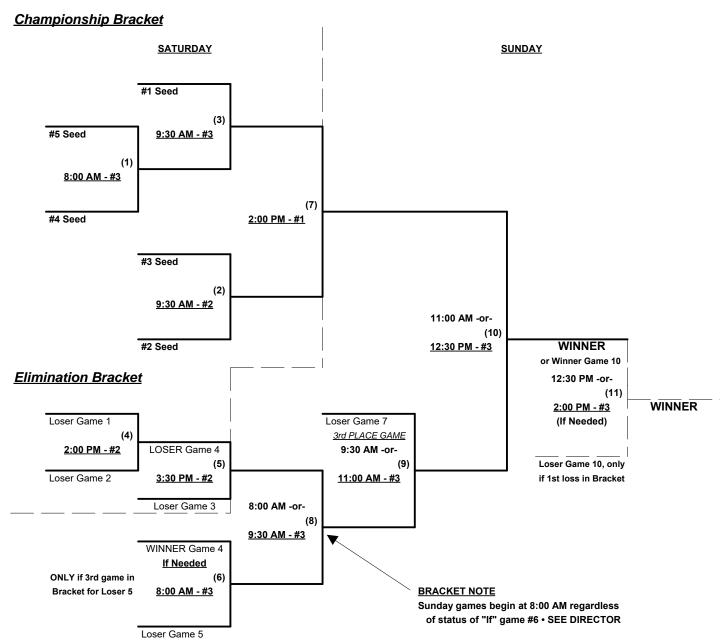

Format: Mixed full Round Robin to seed 50-Platinum Double Elimination bracket

Teams #1-2 play Best 2 of 3 Series for 40-Platinum Championship

Teams #3-5 play Double Elimination bracket for 50-Platinum Championship • INTERNAL SEEDING

#### Seeding for 60-Major+ Double Elimination bracket commencing Saturday afternoon - See Bracket for details

Format: Mixed full Round Robin to seed 60-Major+ Double Elimination bracket

Teams #1-2 play Best 2 of 3 Series for 55-Major+ Championship

Teams #3-5 play Double Elimination bracket for 60-Major+ Championship • INTERNAL SEEDING

Home Runs - Major+ = 9 per Team per Game, Outs

NOTE SSUSA Official Rulebook §9.5 (Retrieving Home Run Balls) will be strictly enforced.