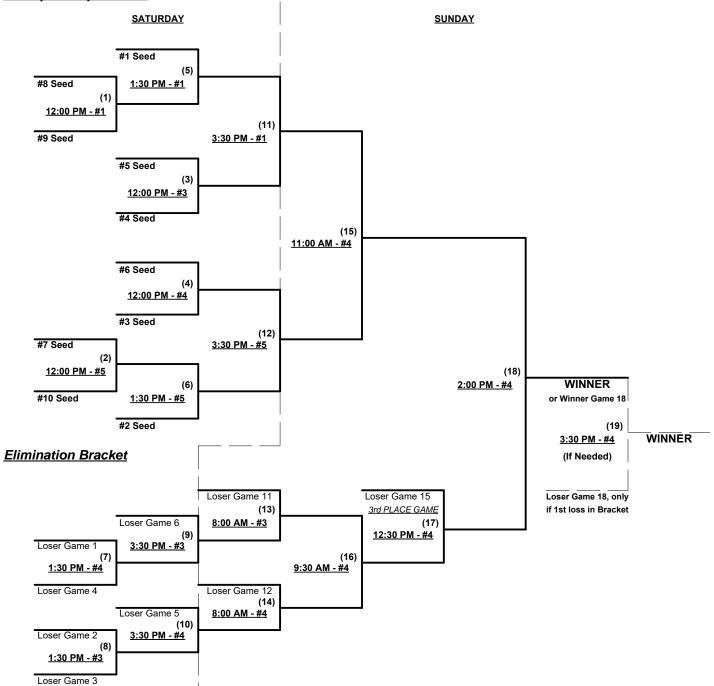

Teams #1-10 GIVE 5-Run OR 11-Defensive-player equalizer and are HOME vs. Teams #11-12

**Format:** Three (3) game round robin to seed 60-AAA Double Elimination bracket commencing Saturday afternoon Teams #1-10 play Double Elimination bracket for 60-AAA Championship

Teams #11-12 play Best 2 of 3 Series for 60-AA Championship

Home Runs - Home Run rule of LOWER rated team in game AAA = 3 (AA = 1) per Team per Game, Outs

Pitch Count - All batters start with 1-1 count (WITH waste foul) per SSUSA Rulebook §6.2 (Pitch Count)