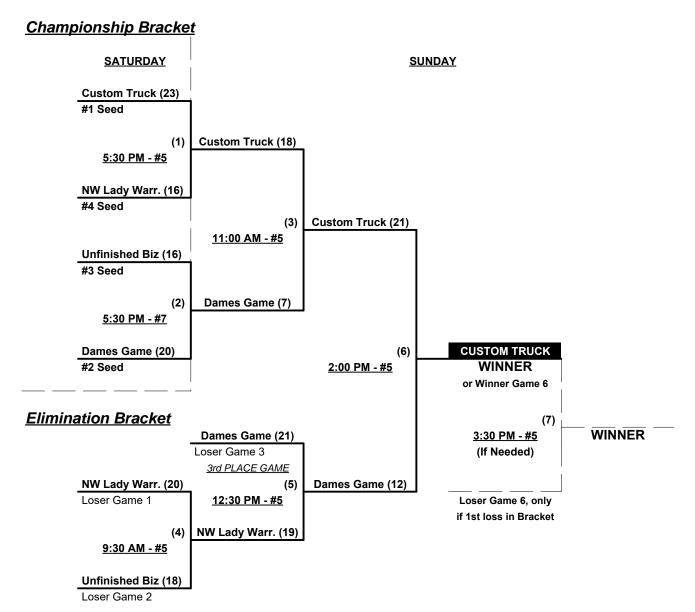

#### Seeding for 40/50-AAA Double Elimination Bracket commencing Saturday evening • See Bracket for details

Format: Full (3-game) Round Robin to seed Women's 40/50-AAA Double Elimination bracket

Home Runs - AAA = 3 per team per game, Outs

Time Limits - RR = 65 + open inn. • Bracket = 70 + open inn. • Championship game(s) = 7 innings full

Tie Breakers - Head to head (in full RR only), least runs allowed, run differential, coin toss

Schedule Subject to Change at Discretion of Tournament and Field Directors