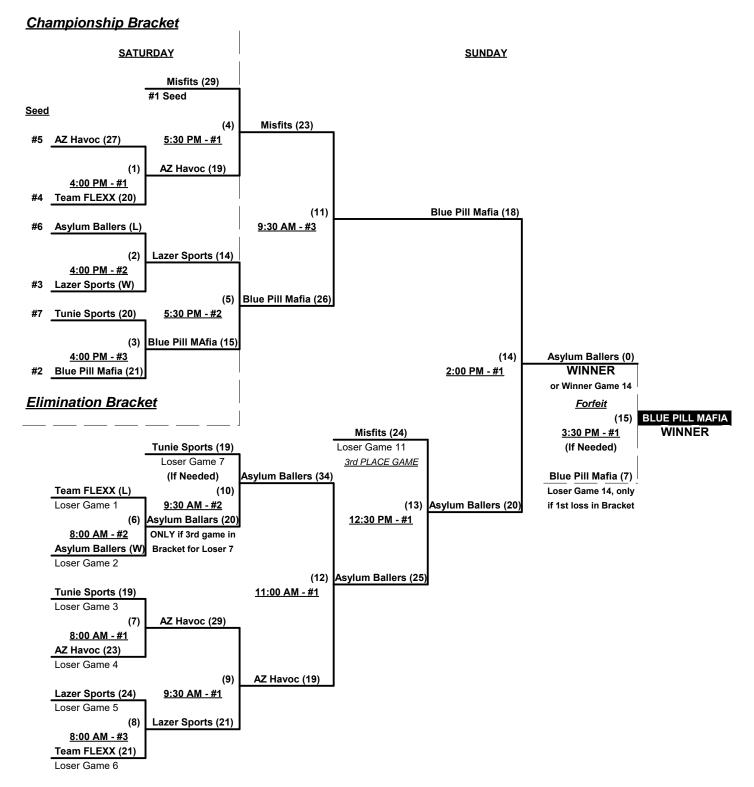

Format: Two (2) game Round Robin to seed 40-Major Three-game-guarantee bracket

Teams #1-2 play Best 2 of 3 Series for 40-Major+ Championship ON SUNDAY

Teams #3-9 play Three-game-guarantee bracket for 40-Major Championship

Time Limits - RR = 65 + open inn. • Bracket = 70 + open inn. • Championship game(s) = 7 innings full

Tie Breakers - Head to head (in full RR only), least runs allowed, run differential, coin toss

Schedule Subject to Change at Discretion of Tournament and Field Directors