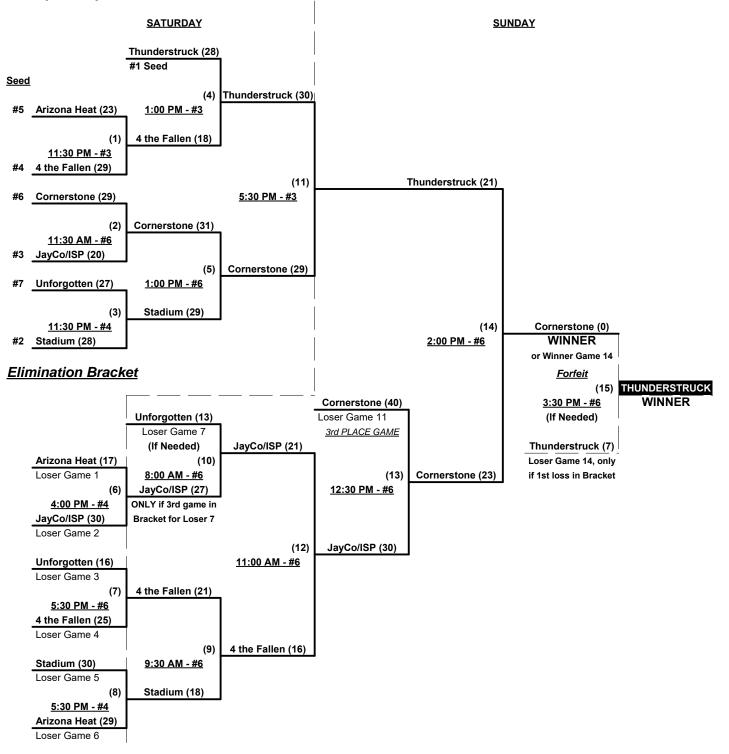

## Men's 50/55+ Platinum Division • 7 Teams

| <u>Win</u> | <u>Loss</u> |   |                   |
|------------|-------------|---|-------------------|
| 1          | 1           | 1 | 4 The Fallen (AZ) |
| 1          | 1           | 2 | Arizona Heat 50   |
| 1          | 1           | 3 | JayCo/ISP (ID)    |
| 2          | 0           | 4 | Stadium (CA)      |
|            |             |   |                   |

| <u>Win</u> | Loss |  |  |  |  |  |
|------------|------|--|--|--|--|--|
| 2          | 0    |  |  |  |  |  |
|            |      |  |  |  |  |  |

2

0

0

5 Thunderstruck (AZ)

6 Unforgotten Warriors (AZ)

7 CornerStone 55 (OR)

Seeding for 50/55-PlatinumThree-game-guarantee Bracket commencing Saturday morning • See Bracket

Format: Two (2) game Round Robin to seed 50/55-Platinum Three-game-guarantee bracket

Home Runs - Major = 6 per team per game, Outs

#### Championship Bracket