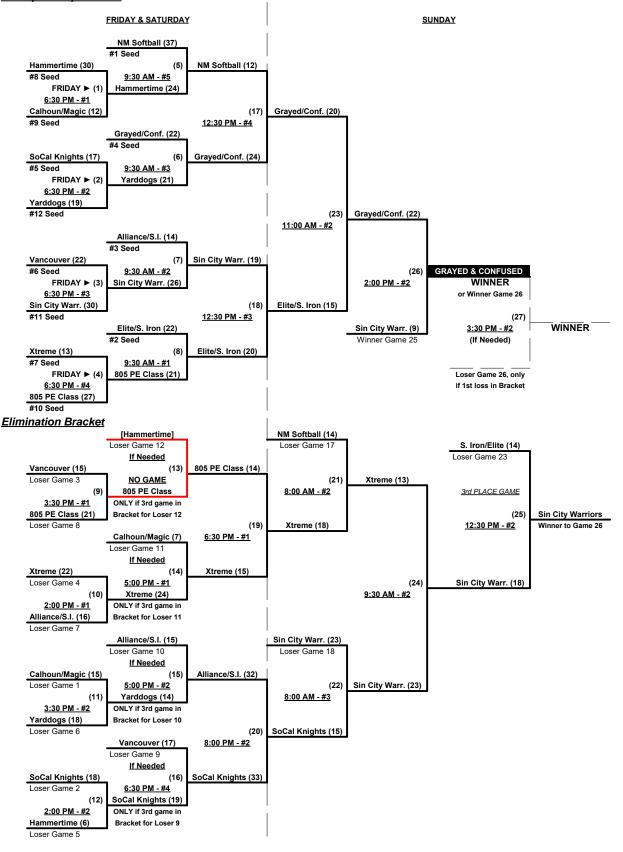

## Men's 50+ AAA Division • 12 Teams

|   | <u>Win</u> | <u>Loss</u> |   |                           | <u>Win</u> | <u>Loss</u> |    |                          |
|---|------------|-------------|---|---------------------------|------------|-------------|----|--------------------------|
| _ | 0          | 2           | 1 | 805's PE Class (CA)       | 0          | 2           | 7  | Sin City Warriors (NV)   |
| _ | 2          | 0           | 2 | Alliance/Scrap Iron (CO)  | 1          | 1           | 8  | SoCal Knights (CA)       |
| _ | 1          | 1           | 3 | Calhoun/Magic Toyota (WA) | 1          | 1           | 9  | Tucson Hammertime (AZ)   |
| _ | 2          | 0           | 4 | Elite/Scrap Iron (CO)     | 1          | 1           | 10 | Vancouver Connection (WA |
| - | 1          | 1           | 5 | Grayed & Confused (UT)    | 1          | 1           | 11 | Xtreme (AZ)              |
| _ | 2          | 0           | 6 | No. New Mexico Softball   | 0          | 2           | 12 | Yarddogs (NM)            |

Seeding for 50-AAA Three-game-guarantee bracket commencing FRIDAY evening • See Bracket for details

Format: Two (2) game Round Robin to seed 50-AAA Three-game-guarantee bracket Home Runs - AAA = 3 per team per game, Outs <u>NOTE</u> SSUSA Official Rulebook §9.5 (Retrieving Home Run Balls) will be strictly enforced. Pitch Count - Batters start with "1-1" count (WITH courtesy foul) per SSUSA 2019 Rulebook §6.2 Run Rules - 5 runs per ½ inning at bat (except open inning) Time Limits - RR = 65 + open inn. • Bracket = 70 + open inn. • Championship game(s) = 7 innings full Tie Breakers - Head to head (in full RR only), least runs allowed, run differential, coin toss

#### Championship Bracket