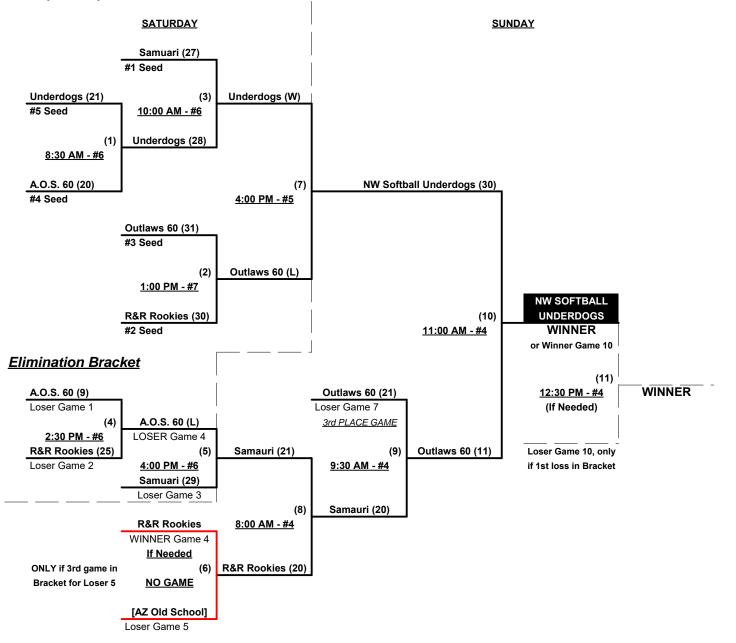

#### Men's 60+ Major Division • 5 Teams

#### Championship Bracket

Rev. 03/19/2019