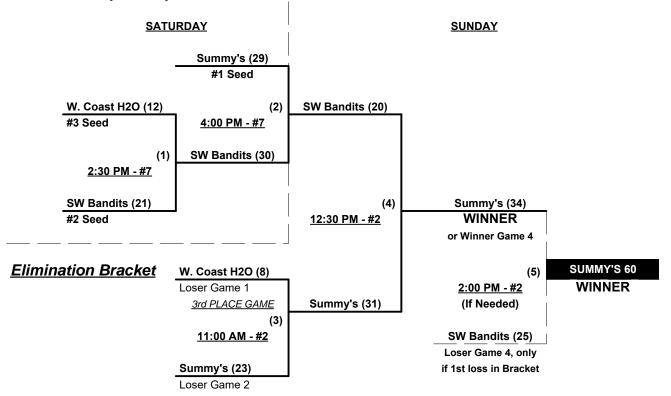

### Men's 60-Major Plus Division • 3 Teams

## <u>Championship Bracket</u>

Rev. 03/15/2019