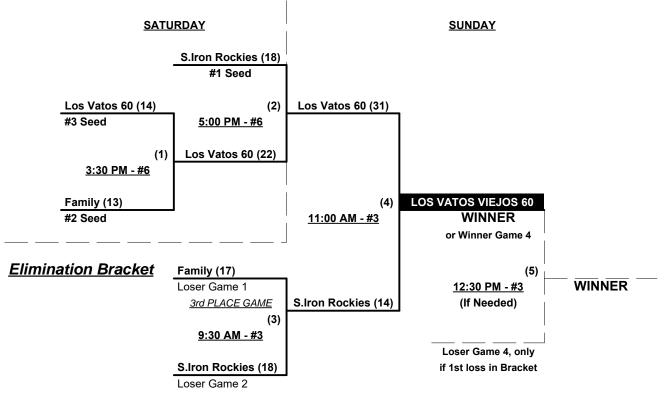

ip • INTERNAL SEEDING Home Runs - Home Run rule of LOWER rated team in game AAA = 3 per team per game, Outs AA = 1 per team per game, Outs NOTE SSUSA Official Rulebook §9.5 (Retrieving Home Run Balls) will be strictly enforced. Pitch Count - Batters start with "1-1" count (WITH courtesy foul) per SSUSA 2019 Rulebook §6.2 Run Rules - 5 runs per ½ inning at bat (except open inning) Time Limits - RR = 65 + open inn. • Bracket = 70 + open inn. • Championship game(s) = 7 innings full Tie Breakers - Head to head (in full RR only), least runs allowed, run differential, coin toss

#### Schedule Subject to Change at Discretion of Tournament and Field Directors



Men's 60+ AAA Division • 12 Teams

Rev. 03/19/2019







Rev. 03/19/2019

### Men's 60-AA Division • 3 Teams

### Championship Bracket