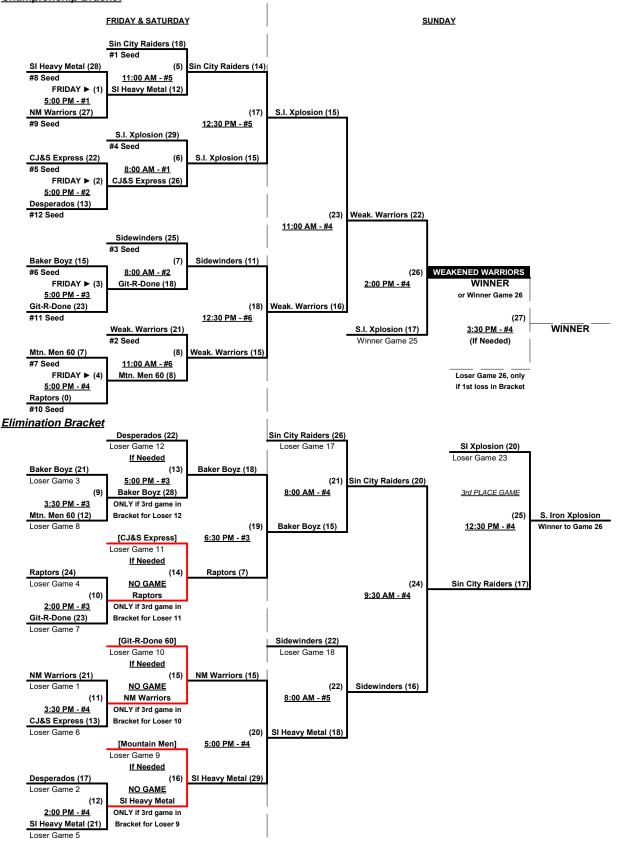

## Men's 60+ Silver Division • 15 Teams

Format: Two (2) game Round Robin to seed 60-AAA Three-game-guarantee bracket Teams #1-12 play Three-game-guarantee bracket for 60-AAA Championshijp Teams #13-15 play Double Elimination bracket for 60-AAA Championship • INTERNAL SEEDING Home Runs - Home Run rule of LOWER rated team in game AAA = 3 per team per game, Outs AA = 1 per team per game, Outs NOTE SSUSA Official Rulebook §9.5 (Retrieving Home Run Balls) will be strictly enforced. Pitch Count - Batters start with "1-1" count (WITH courtesy foul) per SSUSA 2019 Rulebook §6.2 Run Rules - 5 runs per ½ inning at bat (except open inning) Time Limits - RR = 65 + open inn. • Bracket = 70 + open inn. • Championship game(s) = 7 innings full Tie Breakers - Head to head (in full RR only), least runs allowed, run differential, coin toss

#### Schedule Subject to Change at Discretion of Tournament and Field Directors

Men's 60+ AAA Division • 12 Teams

Rev. 03/19/2019

Rev. 03/19/2019