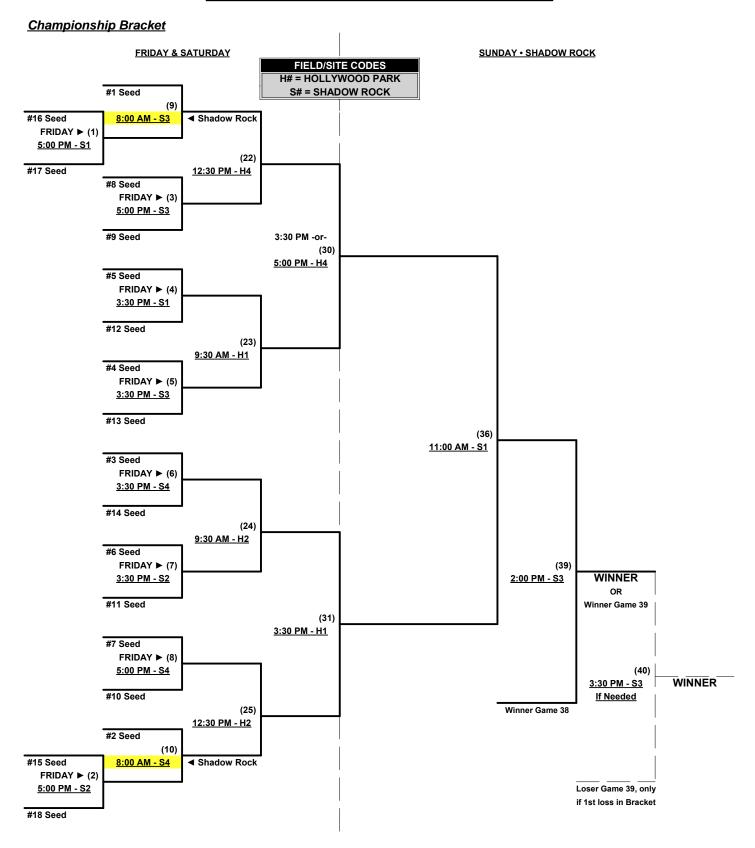

# **Championship Bracket**

Rev. 04/19/2019

§ Team #18 RECEIVES 5-Run equalizer and is VISITOR in ALL games (including bracket)

Seeding for 40/50-AAA Three-game-guarantee bracket commencing FRIDAY afternoon • See bracket for details

Rev. 04/19/2019

Format: Two (2) Game Round Robin to seed Women's 40/50-AAA Division Three-Game-Guarantee Bracket

NOTE Team #18 must WIN bracket to earn 1st Place Awards and 2020 T.O.C. bid in 50-AAA

If Team #18 wins, top finishing 40-AAA earns 2020 T.O.C. bid • ONE AWARDS SET