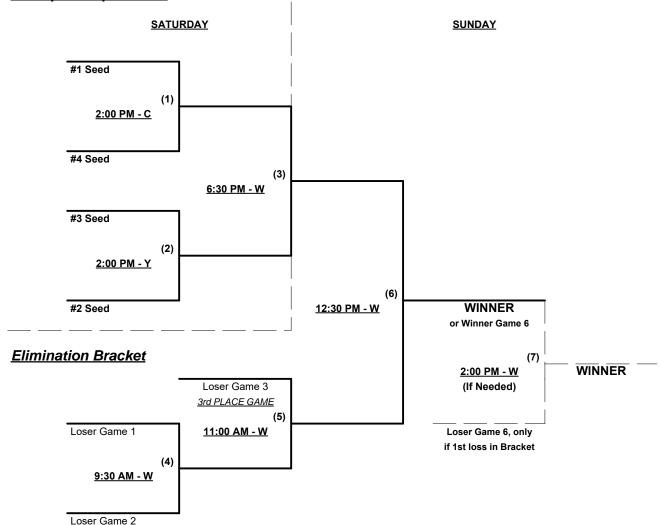

Seeding for 40W-Major Double Elimination Bracket commencing Saturday • See Bracket for details

#### BIG LEAGUE DREAMS FIELDS = (A)NGEL • (C)ROSLEY • (D)ODGER • (F)ENWAY • (W)RIGLEY • (Y)ANKEE

Format: Full (3-game) Round Robin to seed Women's 40-Masters Major Double Elimination bracket

Home Runs - Major Rule = 6 per team per game, Outs

Time Limits - RR = 65 + open inn. • Bracket = 70 + open inn. • Championship game(s) = 7 innings full

Tie Breakers - Head to head (in full RR only), least runs allowed, run differential, coin toss

Schedule Subject to Change at Discretion of Tournament and Field Directors