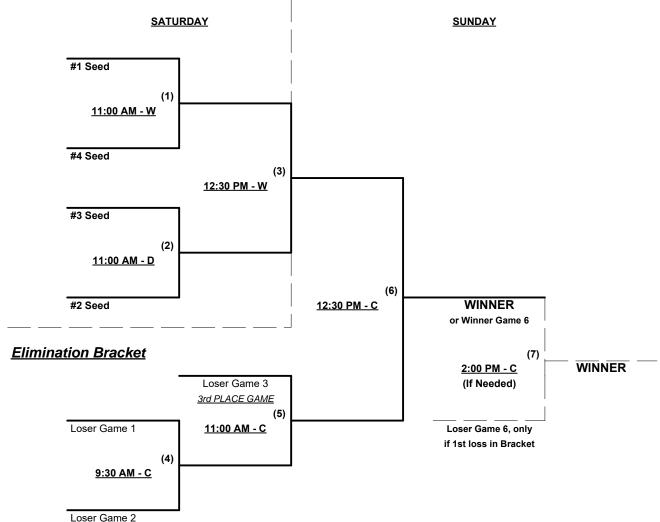

Seeding for 50W-Major Double Elimination Bracket commencing Saturday • See Bracket for details

#### BIG LEAGUE DREAMS FIELDS = (A)NGEL • (C)ROSLEY • (D)ODGER • (F)ENWAY • (W)RIGLEY • (Y)ANKEE

Format: Full (3-game) Round Robin to seed Women's 50-Seniors Major Double Elimination bracket

Home Runs - Major Rule = 6 per team per game, Outs

Time Limits - RR = 65 + open inn. • Bracket = 70 + open inn. • Championship game(s) = 7 innings full

Tie Breakers - Head to head (in full RR only), least runs allowed, run differential, coin toss

Schedule Subject to Change at Discretion of Tournament and Field Directors