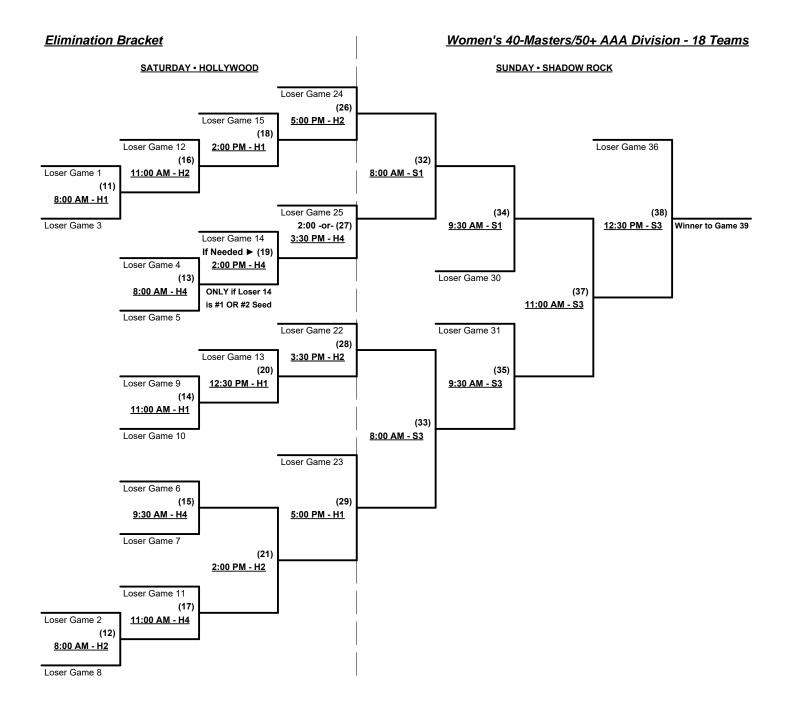

§ Team #18 RECEIVES 5-Run equalizer and is VISITOR in ALL games (including bracket)

Seeding for 40/50-AAA Three-game-guarantee bracket commencing FRIDAY afternoon • See bracket for details

Rev. 04/19/2019

Format: Two (2) Game Round Robin to seed Women's 40/50-AAA Division Three-Game-Guarantee Bracket

NOTE Team #18 must WIN bracket to earn 1st Place Awards and 2020 T.O.C. bid in 50-AAA

If Team #18 wins, top finishing 40-AAA earns 2020 T.O.C. bid • ONE AWARDS SET

#### Women's 40-Masters/50+ AAA Division - 18 Teams

Rev. 04/22/2019