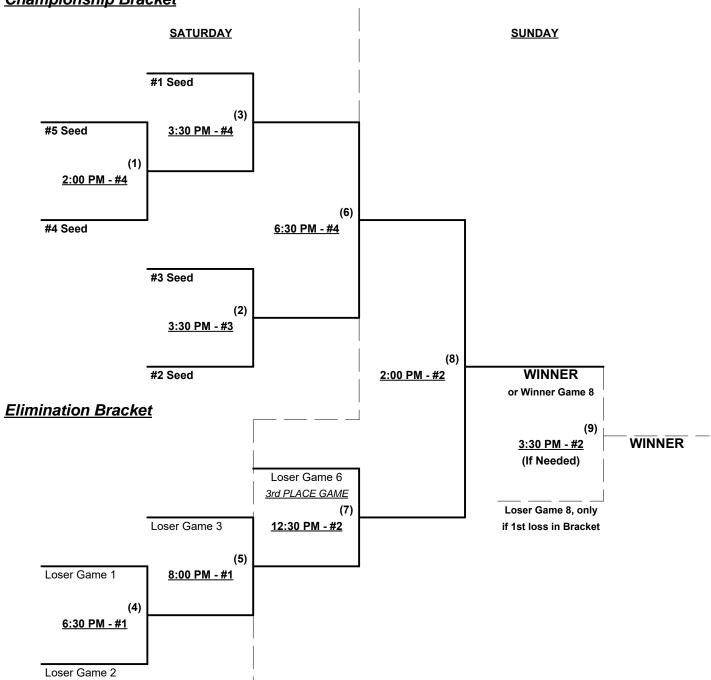

#### Seeding for 50-AAA Double Elimination bracket beginning Saturday afternoon • See bracket for details

Format: Two (2) game Round Robin to seed 50-AAA Double Elimination Championship bracket

Home Runs - AAA = 3 per team, per game, Outs

#### **Championship Bracket**