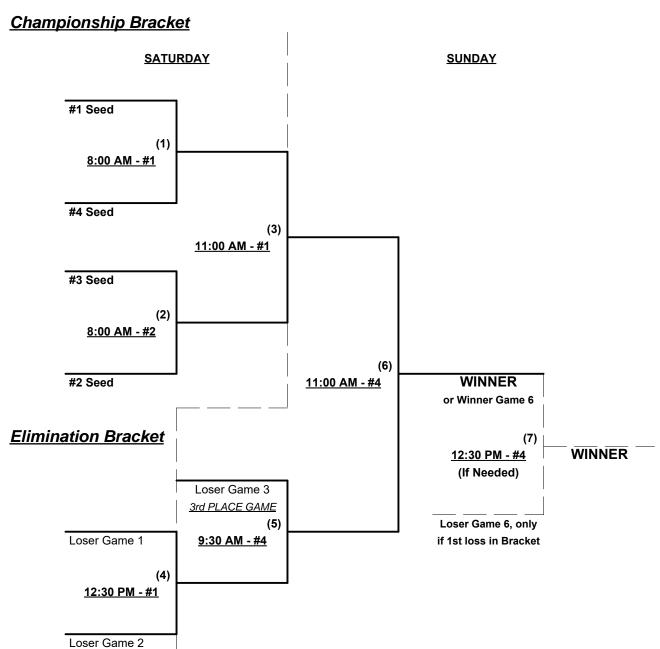

Seeding for 50/60-Platinum Double Elimination bracket beginning Saturday morning • See bracket for details

Format: Two (2) game Round Robin to seed 50/60-Platinum Double Elimination bracket

Home Runs - Major = 6 per team, per game, Outs

#### **Championship Bracket**