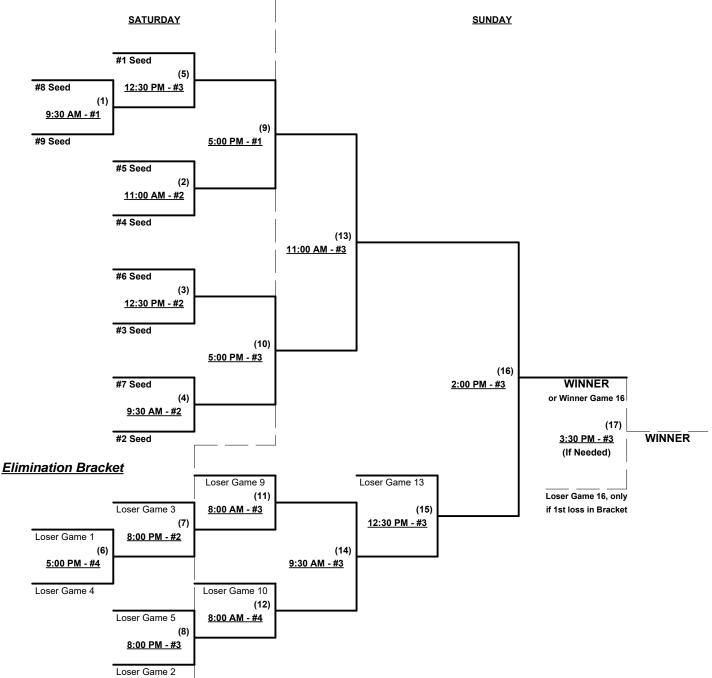

## Men's 55/60+ Platinum Division • 9 Teams

| <u>Win</u> | <u>Loss</u> |   |                       |
|------------|-------------|---|-----------------------|
|            |             | 1 | Arizona Old School 55 |
|            |             | 2 | L.A.F. 55 (CA)        |
|            |             | 3 | Rawhide (CA)          |
|            |             | 4 | So Cal 55 (CA)        |
|            |             | 5 | So Cal Guys 55's (CA) |

|   | <u>Win</u> | Loss |
|---|------------|------|
| • |            |      |
|   |            |      |
|   |            |      |

6 Team Rawlings (CA)

7 Vandals (CA) 8 Vegas Strong (NV)

o Vegas Strong (NV)

9 Southwest Bandits 60 (AZ)

### Seeding for 55/60-Platinum Double Elimination bracket beginning Saturday morning • See bracket for details

**Format:** Two (2) game Round Robin to seed 55/60-Platinum Double Elimination Championship bracket Home Runs - Major = 6 per team, per game, Outs