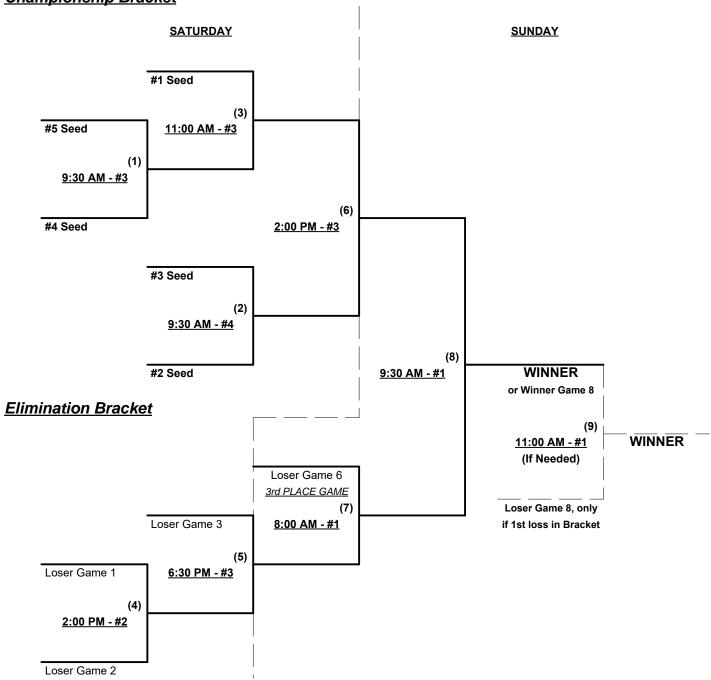

### Men's 60+ AAA Division • 5 Teams

### **Championship Bracket**

Rev. 08/08/2019