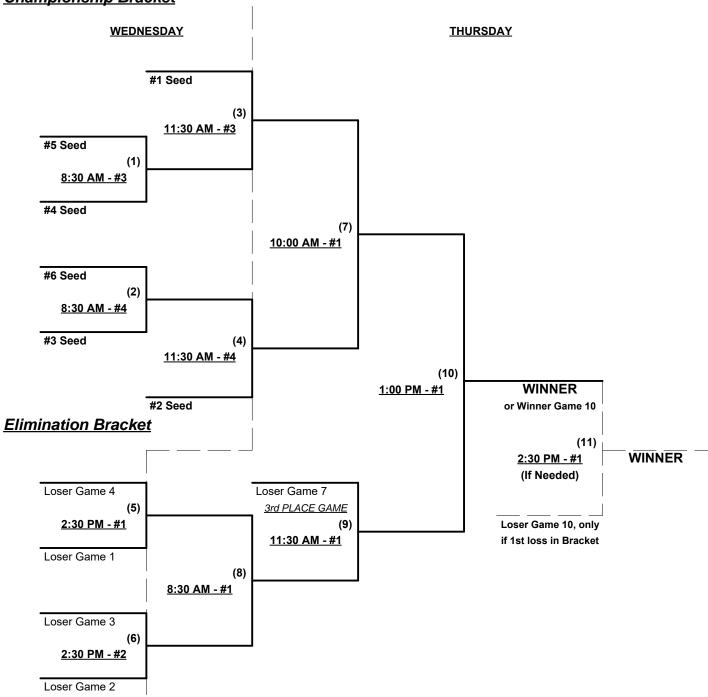

Two (2) game Round Robin to seed 65-Silver Double Elimination bracket

Home Runs - Home Run rule of LOWER rated team in game

AAA = 3 per team per game, Outs AA = 1 per team per game, Outs

**NOTE** SSUSA Official Rulebook §9.5 (Retrieving Home Run Balls) will be strictly enforced.

Pitch Count - All batters start with "0-0" count per SSUSA Rulebook §6.2 (Pitch Count)

Run Rules - 5 runs per ½ inning at bat (except open inning)

Time Limits - RR = 65 + open inn. • Bracket = 70 + open inn. • Championship game(s) = 7 innings full

Tie Breakers - Head to head (in full RR only), least runs allowed, run differential, coin toss

Schedule Subject to Change at Discretion of Tournament and Field Directors



Rev. 08/08/2019

#### Men's 65+ Silver Division • 6 Teams

#### **Championship Bracket**