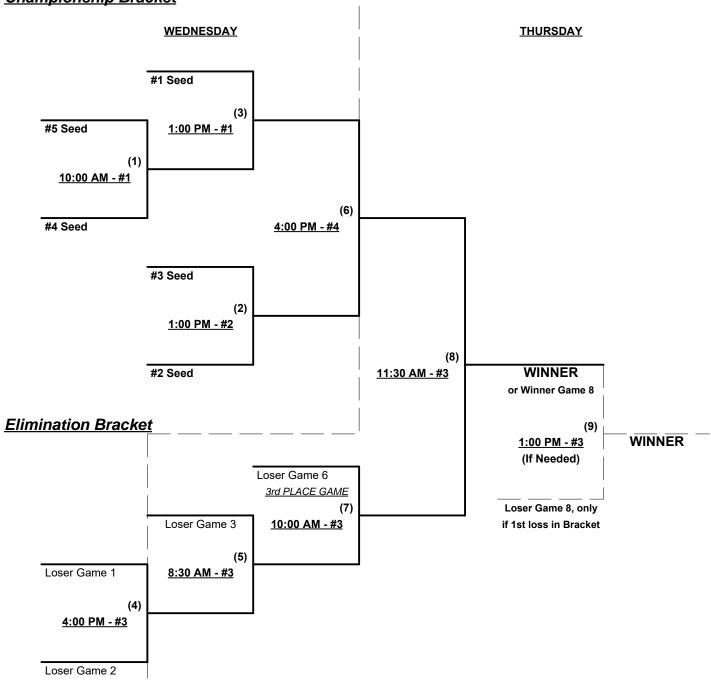

### Men's 65+ Major Division • 5 Teams

#### **Championship Bracket**

Rev. 08/08/2019