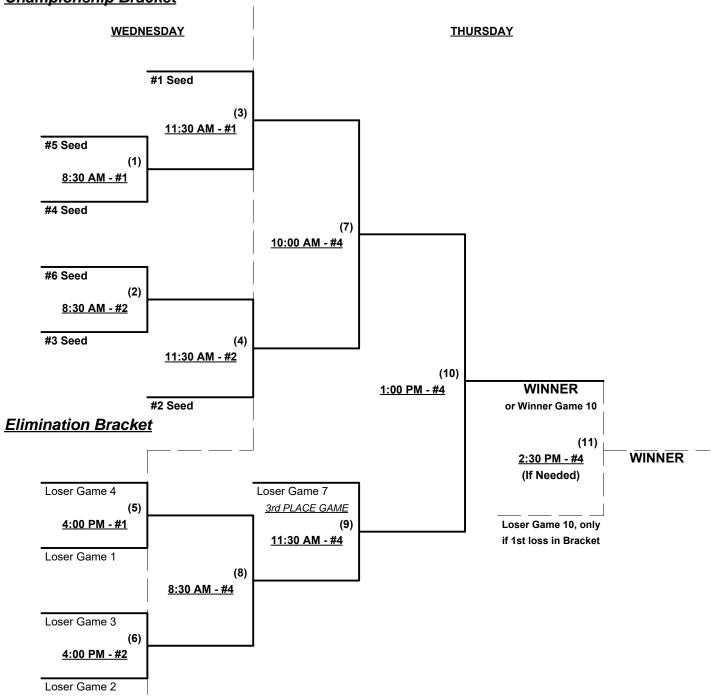

#### Men's 70/75+ Gold Division • 9 Teams

| <u>Win</u> | <u>Loss</u> |   | <u>70/75-Platinum</u>    | <u>Win</u> | <u>Loss</u> |            | <u>70-Silver</u>          |
|------------|-------------|---|--------------------------|------------|-------------|------------|---------------------------|
|            | 1           | 1 | R&R 70's (CA)            |            | 1           | 4          | Git-R-Done 70 (CA)        |
|            |             | 2 | SoCal Gusto (CA)         |            |             | <b>-</b> 5 | Prime Time (CA)           |
|            |             | 3 | California Connection 75 |            |             | - 6        | So Cal Warriors 70's (CA) |
|            | •           | • |                          |            |             | 7          | Tequila All Stars (CA)    |
|            |             |   |                          |            |             | 8          | Top Gun Patriots (CA)     |
|            |             |   |                          |            |             | 9          | Franklin Loan Center (CA) |

#### Men's 70+ Silver Division • 6 Teams

## **Championship Bracket**

Rev. 08/08/2019