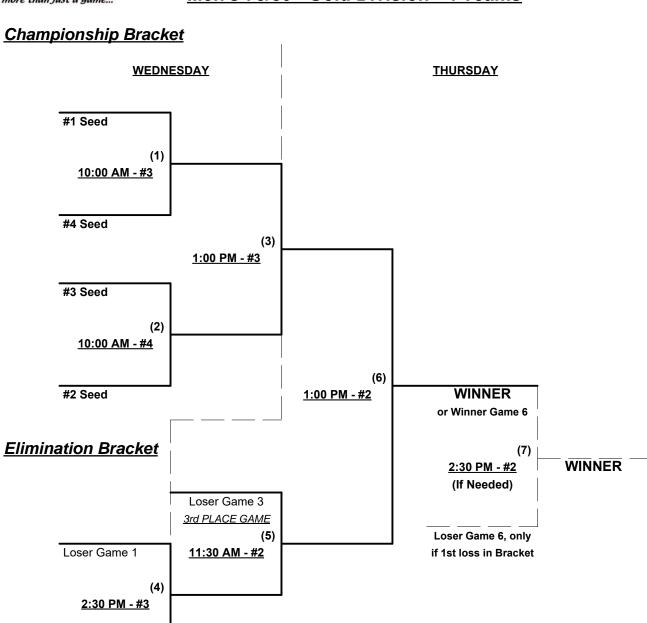

#### Men's 75/80+ Gold Division • 4 Teams

| <u>Win</u> | <u>Loss</u> |   |                          | <u>Win</u> | Loss |   |                      |
|------------|-------------|---|--------------------------|------------|------|---|----------------------|
|            |             | 1 | Git-R-Done 75 (CA)       |            |      | 3 | Top Gun 80 Gold (CA) |
|            |             | 2 | Stark Street Pizza S. CA |            |      | 4 | SoCal Titans 80 (CA) |

## Men's 75/80+ Gold Division • 4 Teams

#### Seeding for 75/80-Gold Double Elimination bracket beginning Wednesday morning • See bracket for details

Format: Two (2) game Round Robin to seed 75/80-Gold Double Elimination bracket

Home Runs - Open