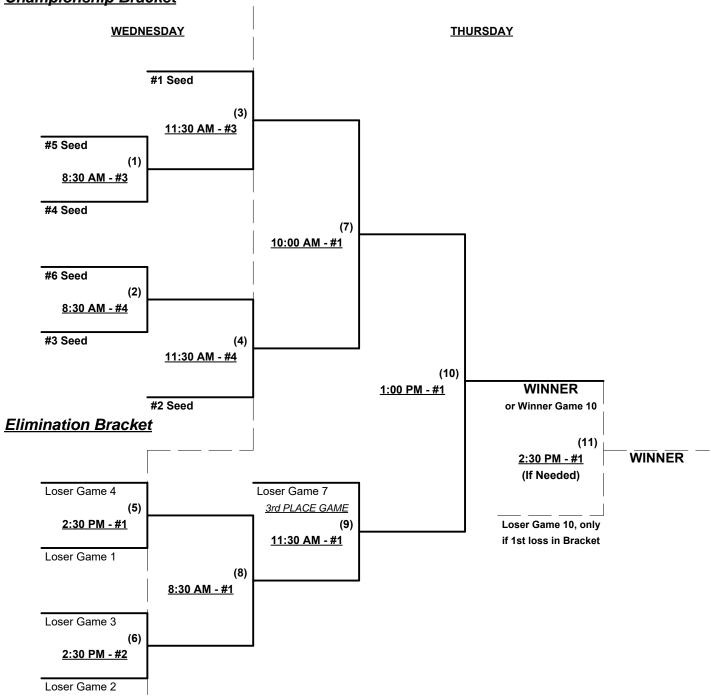

#### Men's 55/60+ Platinum Division • 9 Teams

Rev. 08/08/2019

Seeding for 55/60-Platinum Double Elimination bracket beginning Saturday morning • See bracket for details

Format: Two (2) game Round Robin to seed 55/60-Platinum Double Elimination Championship bracket

Run Rules - 5 runs per ½ inning at bat (except open inning)

Time Limits - RR = 65 + open inn. • Bracket = 70 + open inn. • Championship game(s) = 7 innings full

Tie Breakers - Head to head (in full RR only), least runs allowed, run differential, coin toss