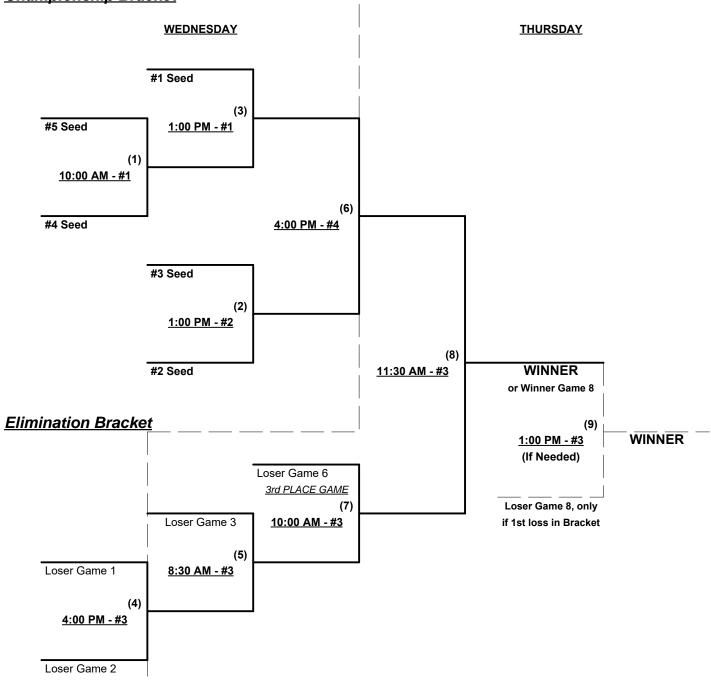

# Men's 50/60+ Platinum Division • 4 Teams

Rev. 08/08/2019

Seeding for 50/60-Platinum Double Elimination bracket beginning Saturday morning • See bracket for details

Format: Two (2) game Round Robin to seed 50/60-Platinum Double Elimination bracket

Home Runs - Major = 6 per team, per game, Outs

Tie Breakers - Head to head (in full RR only), least runs allowed, run differential, coin toss

Rev. 08/08/2019