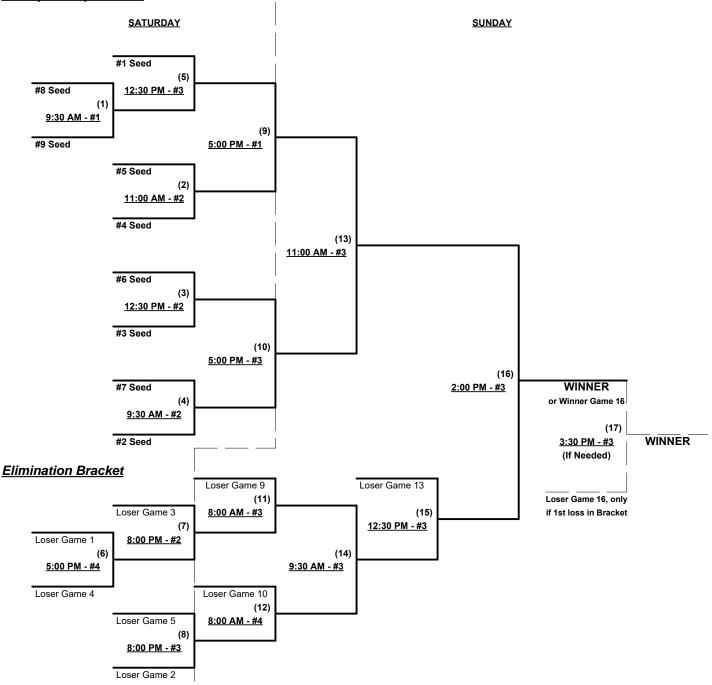

#### Men's 55/60+ Platinum Division • 9 Teams

| <u>Win</u> <u>Loss</u>  | <u>Win</u> <u>Loss</u>     |  |  |  |  |  |  |  |  |
|-------------------------|----------------------------|--|--|--|--|--|--|--|--|
| 1 Arizona Old School 55 | 6 Team Rawlings (CA)       |  |  |  |  |  |  |  |  |
| 2 L.A.F. 55 (CA)        | 7 Vandals (CA)             |  |  |  |  |  |  |  |  |
| 3 Rawhide (CA)          | 8 Vegas Strong (NV)        |  |  |  |  |  |  |  |  |
| 4 So Cal 55 (CA)        | 9 Southwest Bandits 60 (AZ |  |  |  |  |  |  |  |  |
| 5 So Cal Guys 55's (CA) |                            |  |  |  |  |  |  |  |  |

Seeding for 55/60-Platinum Double Elimination bracket beginning Saturday morning • See bracket for details

Format: Two (2) game Round Robin to seed 55/60-Platinum Double Elimination Championship bracket

#### Men's 55/60+ Platinum Division • 9 Teams

Rev. 08/08/2019