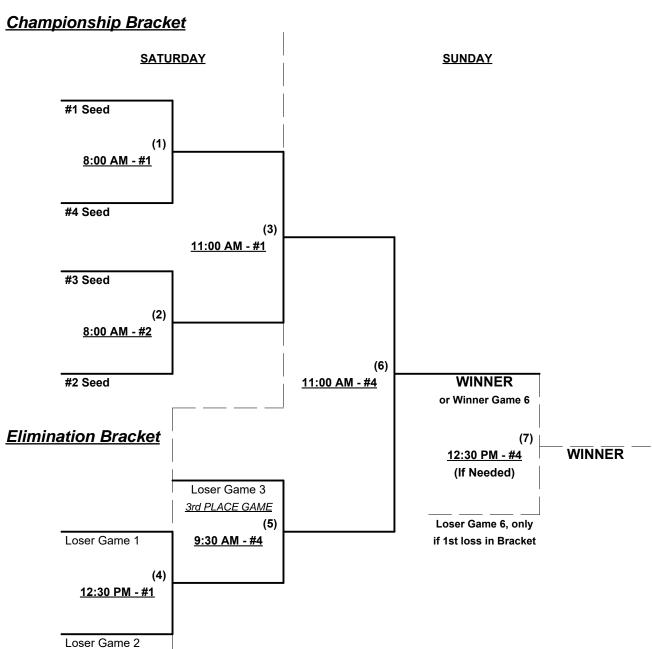

#### Men's 50/60+ Platinum Division • 4 Teams

| <u>Win</u> | <u>Loss</u> |   |                              | <u>Win</u> | Loss |   |                           |
|------------|-------------|---|------------------------------|------------|------|---|---------------------------|
|            |             | 1 | ShowTime So Cal (CA)         |            |      | 3 | Unforgotten Warriors (AZ) |
|            |             | 2 | Twin Oaks Softball Club (CA) |            |      | 4 | Summy's 60's (CA)         |

Seeding for 50/60-Platinum Double Elimination bracket beginning Saturday morning • See bracket for details

Format: Two (2) game Round Robin to seed 50/60-Platinum Double Elimination bracket

Home Runs - Major = 6 per team, per game, Outs

# Men's 50/60+ Platinum Division • 4 Teams

Rev. 08/08/2019