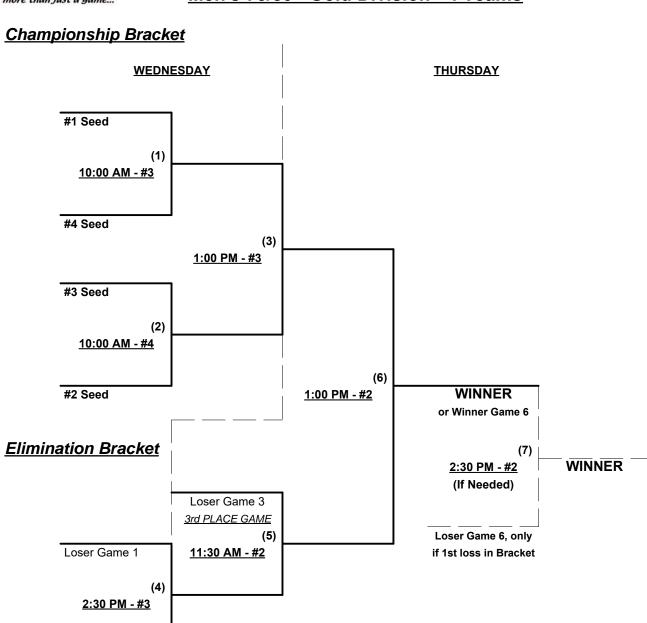

CA |

§ Team #4 RECEIVES a 5-Run equalizer and is VISITOR in ALL games, including bracket

#### Seeding for 75/80-Gold Double Elimination bracket beginning Wednesday morning • See bracket for details

Format: Two (2) game Round Robin to seed 75/80-Gold Double Elimination bracket

Home Runs - Open

Pitch Count - All batters start with "0-0" count per SSUSA Rulebook §6.2 (Pitch Count)

Run Rules - 5 runs per ½ inning at bat (except open inning)

Time Limits - RR = 65 + open inn. • Bracket = 70 + open inn. • Championship game(s) = 7 innings full

Tie Breakers - Head to head (in full RR only), least runs allowed, run differential, coin toss



Loser Game 2

# Top Gun's Summer Classic 2019 San Clemente, California August 13 - 15, 2019

Rev. 08/08/2019

## Men's 75/80+ Gold Division • 4 Teams