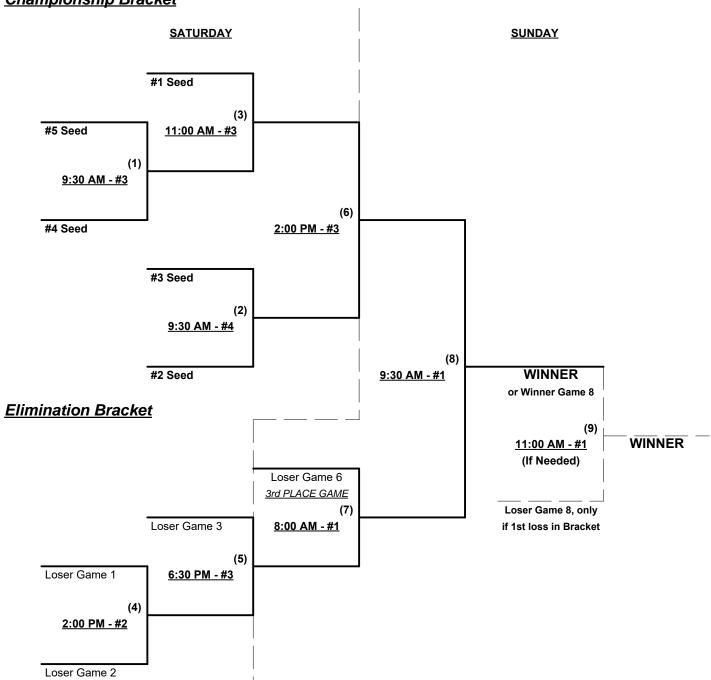

#### Men's 50+ AAA Division • 5 Teams

| <u>Win</u> | Loss |   |                        |
|------------|------|---|------------------------|
|            |      | 1 | Advil Knights 50 (CA)  |
|            |      | 2 | Billie's Bunch (CA)    |
|            |      | 3 | Sin City Warriors (NV) |
|            |      | 4 | SoCal Knights (CA)     |
|            |      | 5 | Top Gun Diamonds (CA)  |

#### Seeding for 50-AAA Double Elimination bracket beginning Saturday afternoon • See bracket for details

Format: Two (2) game Round Robin to seed 50-AAA Double Elimination Championship bracket

Home Runs - AAA = 3 per team, per game, Outs

## Men's 50+ AAA Division • 5 Teams

Rev. 08/08/2019