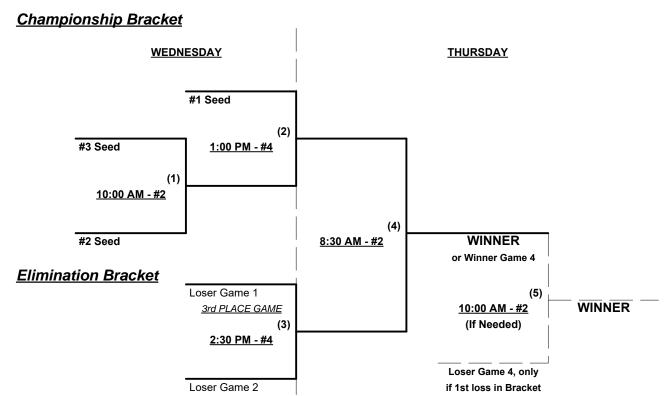

## Men's 55/60+ Gold Division • 4 Teams

Rev. 08/08/2019

Seeding for 55/60-Gold Double Elimination bracket beginning Saturday morning • See bracket for details

Format: Two (2) game Round Robin to seed 55/60-Gold Double Elimination bracket

Home Runs - Home Run rule of LOWER rated team in game

Run Rules - 5 runs per ½ inning at bat (except open inning)

Time Limits - RR = 65 + open inn. • Bracket = 70 + open inn. • Championship game(s) = 7 innings full

Tie Breakers - Head to head (in full RR only), least runs allowed, run differential, coin toss