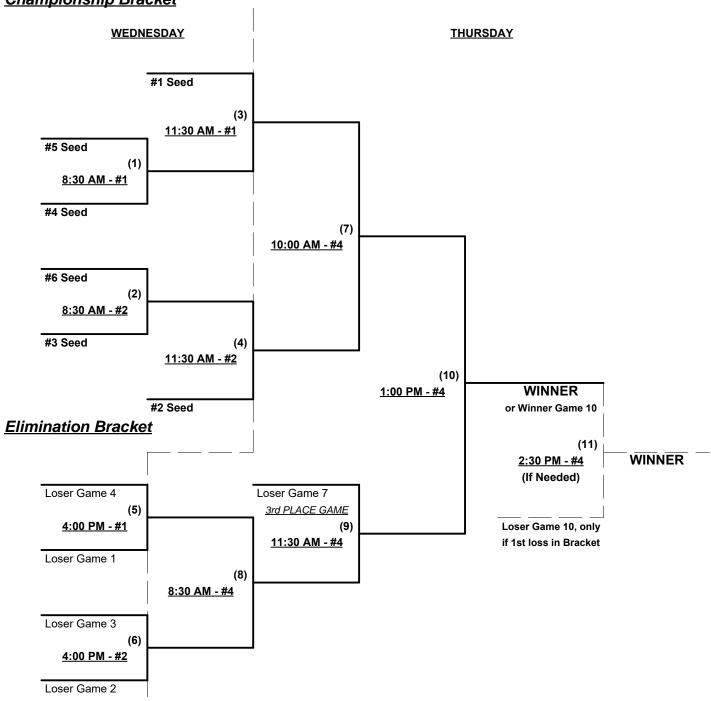

#### Men's 60+ AAA Division • 5 Teams

Rev. 08/08/2019

#### Seeding for 60-AAA Double Elimination bracket beginning Saturday morning • See bracket for details

Format: Two (2) game Round Robin to seed 60-AAA Double Elimination bracket

Home Runs - AAA = 3 per team, per game, Outs

Time Limits - RR = 65 + open inn. • Bracket = 70 + open inn. • Championship game(s) = 7 innings full

Tie Breakers - Head to head (in full RR only), least runs allowed, run differential, coin toss

Rev. 08/08/2019