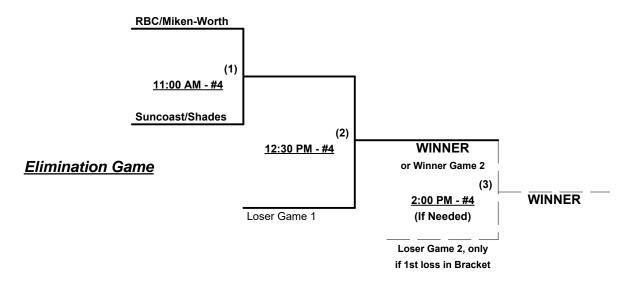

## Men's 55+ Major Plus Division • 2 Teams

### **Championship Bracket**

#### **ALL GAMES ON SATURDAY**

Rev. 10/29/2019