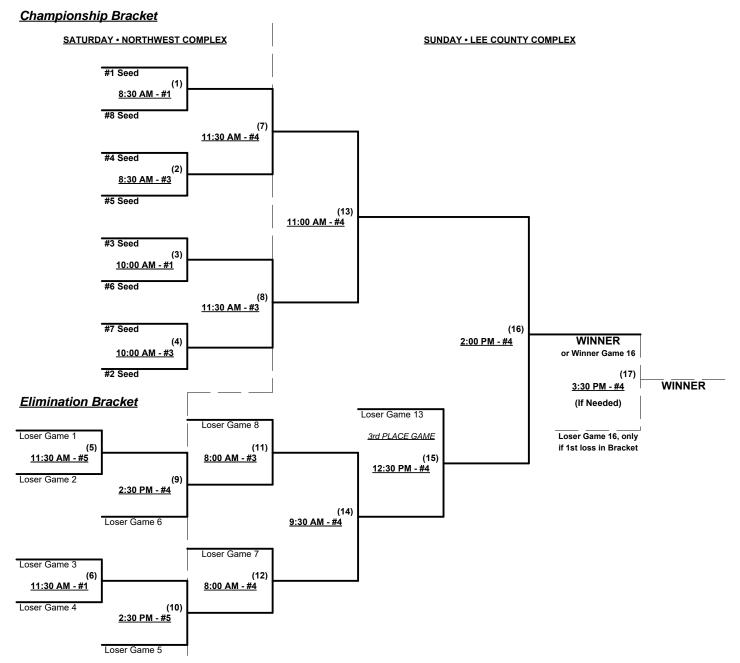

### Men's 55+ AAA Division • 8 Teams

| <u>Win</u> Loss |   |                            | <u>Win</u> | Loss |   |                         |
|-----------------|---|----------------------------|------------|------|---|-------------------------|
|                 | 1 | Antiques of Iowa City (IA) |            |      | 5 | Midwest Eclipse (IL)    |
|                 | 2 | Dunn's Sporting Goods (WI) |            |      | 6 | Palm Beach Thunder (FL) |
|                 | 3 | Luther Group (WI)          |            |      | 7 | Team Illinois 55's      |
|                 | 4 | Maryland Classics 55's     |            |      | 8 | Twin Trees (NY)         |

### Men's 55+ AAA Division • 8 Teams