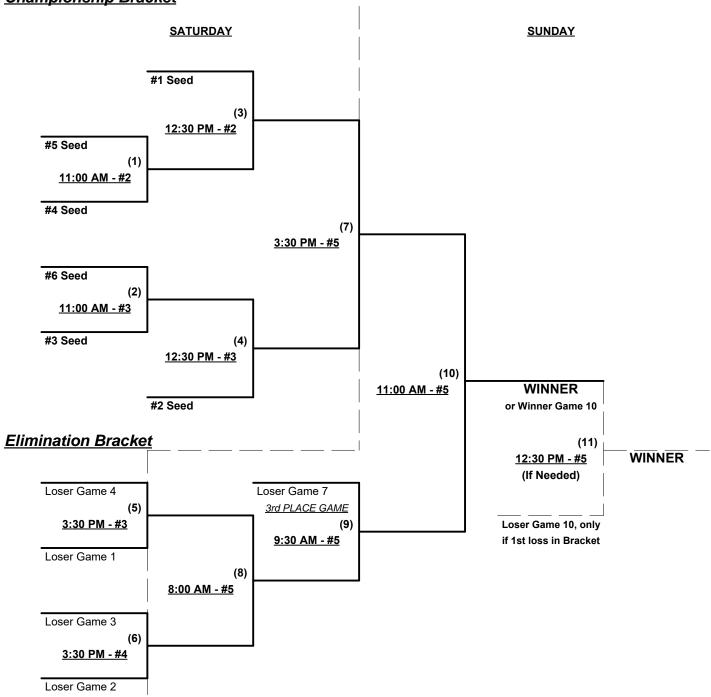

## Men's 55/60+ Platinum Division • 6 Teams

## **Championship Bracket**

Rev. 10/29/2019