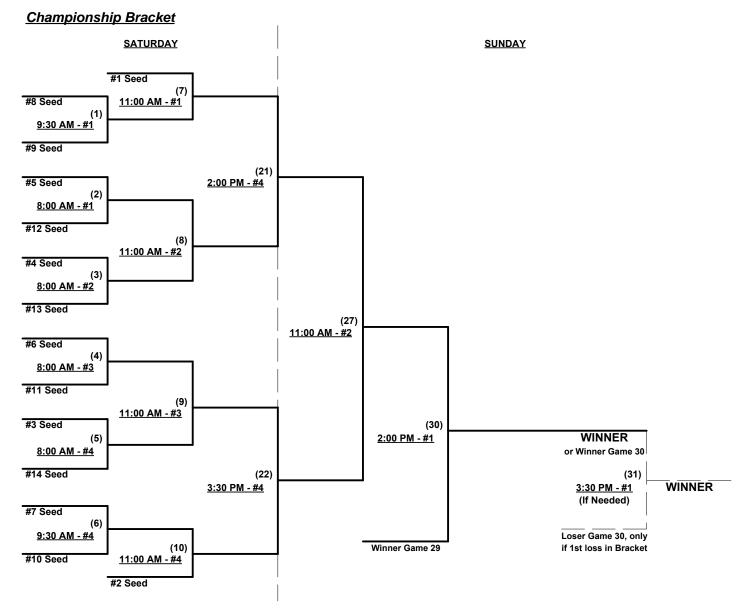

#### Championship Bracket

| 54 H 2 H 4 C       |            |             |   | SSUSA's Winter National Championships 2019<br>Ft. Myers, Cape Coral & Naples, Florida<br>November 8 - 10, 2019 |            |         |                              |  |  |  |
|--------------------|------------|-------------|---|----------------------------------------------------------------------------------------------------------------|------------|---------|------------------------------|--|--|--|
| USh                | 1          |             |   | <u>Men's 60+ Silver I</u>                                                                                      | Niviei     | on • 16 | Rev. 10/29/2019              |  |  |  |
| more than just a g | game       | •           |   |                                                                                                                | 210131     |         |                              |  |  |  |
| <u>v</u>           | <u>Vin</u> | <u>Loss</u> |   |                                                                                                                | <u>Win</u> | Loss    |                              |  |  |  |
|                    |            |             | 1 | Ballbusters (FL)                                                                                               |            | 9       | Playmakers (WI)              |  |  |  |
|                    |            |             | 2 | Berkley Home Remodel (DE)                                                                                      |            | 1       | 0 RedHawk Nation (FL)        |  |  |  |
|                    |            |             | 3 | Champaign Softball (IL)                                                                                        |            | 1       | 1 S. Iron Heavy Metal (CO)   |  |  |  |
|                    |            |             | 4 | Chesapeake/Anchor (PA)                                                                                         |            | 1:      | 2 Silver Rays (FL)           |  |  |  |
|                    |            |             | 5 | Cincinnati 60's (OH)                                                                                           |            | 1       | 3 Ted Todd Ins. 60's (FL)    |  |  |  |
|                    |            |             | 6 | L. Island Jaguars 60's (NY)                                                                                    |            | 1       | 4 Vecter Scorpions 60's (FL) |  |  |  |
|                    |            |             | 7 | NE JackHammers 2 (NY)                                                                                          |            | 1       | 5 Diamond Dawgs (MA)         |  |  |  |
| _                  |            |             | 8 | Pepco/SFS (OH)                                                                                                 |            | 1       | 6 Glory Daze 60 (KY)         |  |  |  |