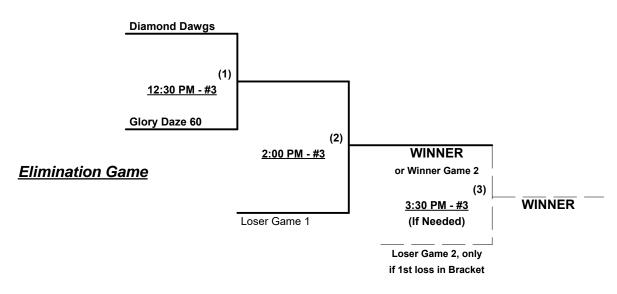

s start with 1-1 count (WITH waste foul) per SSUSA Rulebook §6.2 (Pitch Count) Run Rules - Five (5) runs per ½ inning at bat (except open inning) Time Limits - RR = 65 + open inn. • Bracket = 70 + open inn. • Championship game(s) = 7 innings full Tie Breakers - Head to head (in full RR only), least runs allowed, run differential, coin toss

#### Schedule Subject to Change at Discretion of Tournament and Field Directors



## SSUSA's Winter National Championships 2019 Ft. Myers, Cape Coral & Naples, Florida

November 8 - 10, 2019

Rev. 10/29/2019

## Men's 60+ AAA Division • 14 Teams







SSUSA's Winter National Championships 2019 Ft. Myers, Cape Coral & Naples, Florida November 8 - 9, 2019

Rev. 10/29/2019

## Men's 60+ AA Division • 2 Teams

Championship Bracket

ALL GAMES ON SATURDAY