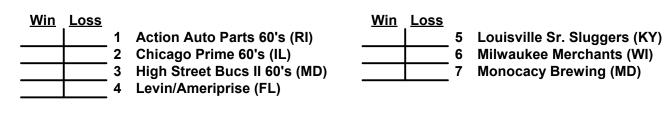

# Men's 60+ Major Division • 7 Teams

# Friday • November 8, 2019 • North Collier Regional Park • Naples

Field address ► 15000 Livingston Rd. - Naples, FL 34109

| Time     | # | Runs | Team Name                     | Field | # | Runs | Team Name                     |
|----------|---|------|-------------------------------|-------|---|------|-------------------------------|
| 9:30 AM  | 5 |      | Louisville Sr. Sluggers (KY)  | 1     | 6 |      | Milwaukee Merchants (WI)      |
| 9:30 AM  | 4 |      | Levin/Ameriprise (FL)         | 2     | 7 |      | Monocacy Brewing (MD)         |
| 9:30 AM  | 1 |      | Action Auto Parts 60's (RI)   | 4     | 2 |      | Chicago Prime 60's (IL)       |
| 11:00 AM | 3 |      | High Street Bucs II 60's (MD) | 1     | 1 |      | Action Auto Parts 60's (RI)   |
| 11:00 AM | 7 |      | Monocacy Brewing (MD)         | 2     | 5 |      | Louisville Sr. Sluggers (KY)  |
| 12:30 PM | 2 |      | Chicago Prime 60's (IL)       | 1     | 4 |      | Levin/Ameriprise (FL)         |
| 2:00 PM  | 6 |      | Milwaukee Merchants (WI)      | 1     | 3 |      | High Street Bucs II 60's (MD) |

Seeding for 60-Major Three-game-guarantee bracket commencing Saturday morning • See bracket for details

**Format:** Three (3) game round robin to seed 60-Major Three-game-guarantee bracket

Home Runs - Major = 6 per team per game, Outs