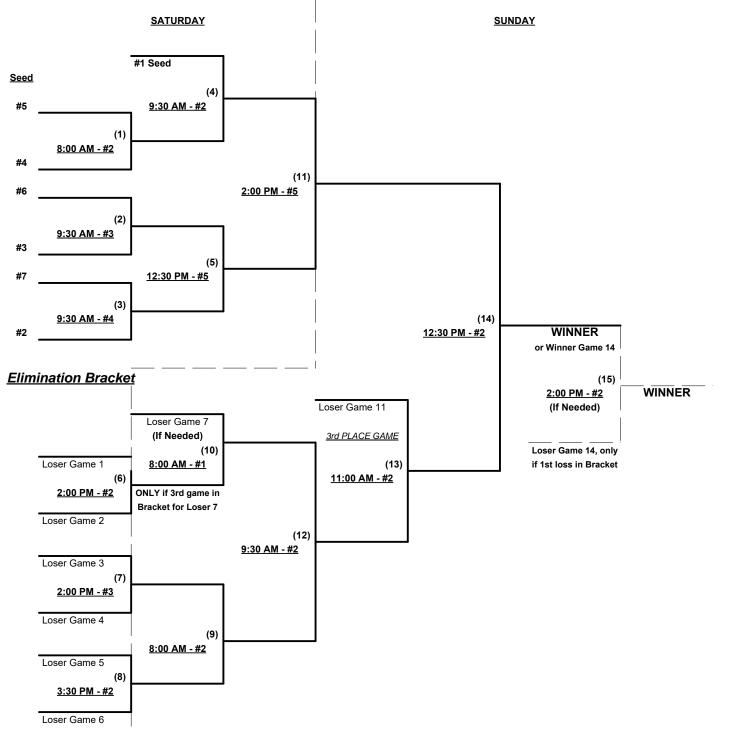

Seeding for 60-Major Three-game-guarantee bracket commencing Saturday morning • See bracket for details

**Format:** Three (3) game round robin to seed 60-Major Three-game-guarantee bracket

Home Runs - Major = 6 per team per game, Outs

Time Limits -  $RR = 65 + open inn. \cdot Bracket = 70 + open inn. \cdot Championship game(s) = 7 innings full Tie Breakers - Head to head (in full RR only), least runs allowed, run differential, coin toss$ 

#### Schedule Subject to Change at Discretion of Tournament and Field Directors