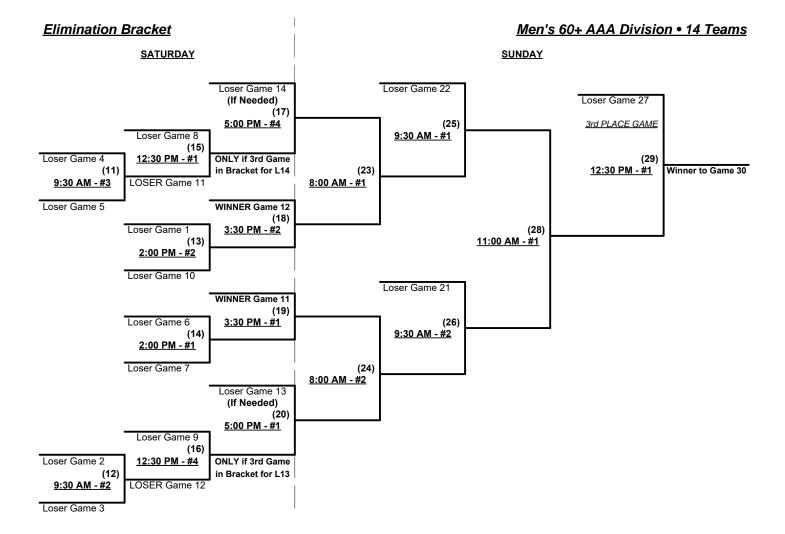

#### Seeding for 60-AAA Three-game-guarantee bracket commencing Saturday morning • See bracket for details

Format: Two (2) game round robin to seed 60-AAA Three-game-guarantee bracket Teams #1-14 play Three-game-guarantee bracket for 60-AAA Championship Teams #15-16 play Best 2 of 3 Series for 60-AA Championship ON SATURDAY Home Runs - Home Run Rule of LOWER rated team in game AAA = 3 per team per game, Outs AA = 1 per team per game, Outs Pitch Count - All batters start with 1-1 count (WITH waste foul) per SSUSA Rulebook §6.2 (Pitch Count) Run Rules - Five (5) runs per ½ inning at bat (except open inning) Time Limits - RR = 65 + open inn. • Bracket = 70 + open inn. • Championship game(s) = 7 innings full Tie Breakers - Head to head (in full RR only), least runs allowed, run differential, coin toss

#### Schedule Subject to Change at Discretion of Tournament and Field Directors

## Men's 60+ AAA Division • 14 Teams

SSUSA's Winter National Championships 2019 Ft. Myers, Cape Coral & Naples, Florida November 8 - 9, 2019

Rev. 10/29/2019