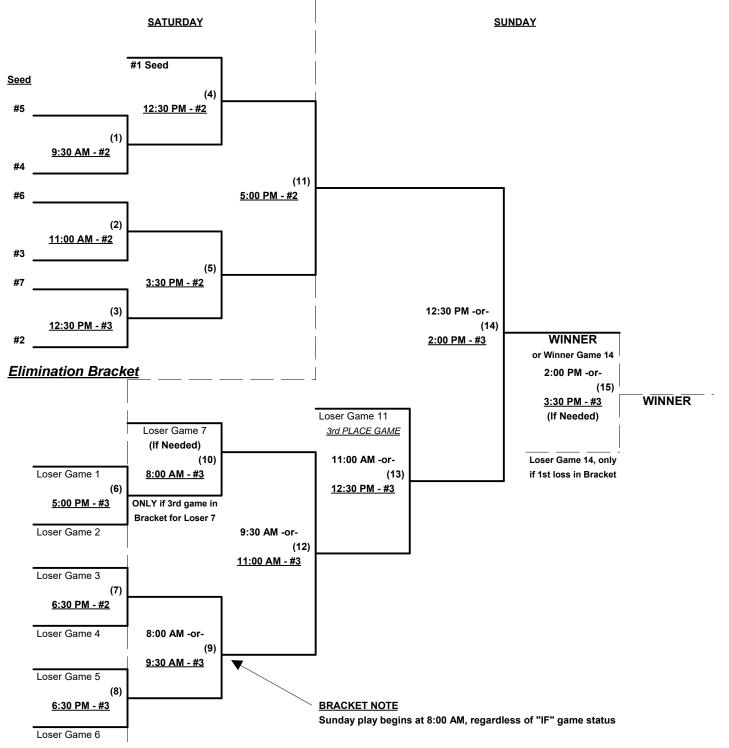

# **SSUSA's Western National Championships 2019**

Placer and Sacramento Counties, California

August 3 - 4, 2019

Rev. 07/27/2019

Women's 50+ Senior Gold Division • 4 Teams

| <u>Win</u> | <u>Loss</u> |   |                       |
|------------|-------------|---|-----------------------|
|            |             | 1 | B.O.O.B.'s 50 (CA)    |
|            |             | 2 | NW Lady Warriors (WA) |

| Win | <u>Loss</u> |
|-----|-------------|
|     |             |

3 Old School (CA) 4 OnFire/Afoa Insur. (CA)

## Saturday • August 3, 2019 • Hal Bartholomew Sports Park • Elk Grove

Field address ► 10150 Franklin High Rd. Elk Grove, CA 95624

| Time     | # | Runs | Team Name               | Field | # | Runs | Team Name                 |
|----------|---|------|-------------------------|-------|---|------|---------------------------|
| 12:30 PM | 1 |      | B.O.O.B.'s 50 (CA)      | R     | 2 |      | NW Lady Warriors (WA)     |
| 12:30 PM | 4 | §    | OnFire/Afoa Insur. (CA) | G     | 3 |      | Old School (CA)           |
| 3:30 PM  | 2 |      | NW Lady Warriors (WA)   | G     | 4 |      | § OnFire/Afoa Insur. (CA) |
| 3:30 PM  | 3 |      | Old School (CA)         | Y     | 1 |      | B.O.O.B.'s 50 (CA)        |
| 6:30 PM  | 1 |      | B.O.O.B.'s 50 (CA)      | R     | 4 |      | § OnFire/Afoa Insur. (CA) |
| 6:30 PM  | 3 |      | Old School (CA)         | G     | 2 |      | NW Lady Warriors (WA)     |

§ Team #4 RECEIVES 5-Run equalizer and is VISITOR in ALL games, including bracket

#### HAL BARTHOLOMEW SPORTS PARK FIELDS = (R)ED • (G)REEN • (Y)ELLOW

Format: Full (3-game) Round Robin to seed Women's 50-Gold Double Elimination bracket ON SUNDAY
<u>NOTE</u> Team #4 must WIN bracket to earn 1st Place Awards and 2020 T.O.C. bid in 50-AAA If Team #4 wins, Runner-up earns 2020 T.O.C. bid and USA Nat'l Game berth in 50-Major Team #4 is declared Western Nat'l Champion and earns berth in 50-AAA USA Nat'l Game Home Runs - Home Run rule of LOWER rated team in game Major = 6 per Team per Game, Outs AAA = 3 per Team per Game, Outs
<u>NOTE</u> SSUSA Official Rulebook §9.5 (Retrieving Home Run Balls) will be strictly enforced.
Pitch Count - All batters start with "1-1" count (WITH waste foul) per SSUSA Rulebook §6.2 (Pitch Count) S runs per ½ inning at bat (except open inning)
Time Limits - RR = 65 + open inn. • Bracket = 70 + open inn. • Championship game(s) = 7 innings full Tie Breakers - Head to head (in full RR only), least runs allowed, run differential, coin toss

### Schedule Subject to Change at Discretion of Tournament and Field Directors

# SSUSA's Western National Championships 2019 Placer and Sacramento Counties, California August 3 - 4, 2019

Rev. 07/27/2019

Women's 50+ Seniors Gold Division • 4 Teams