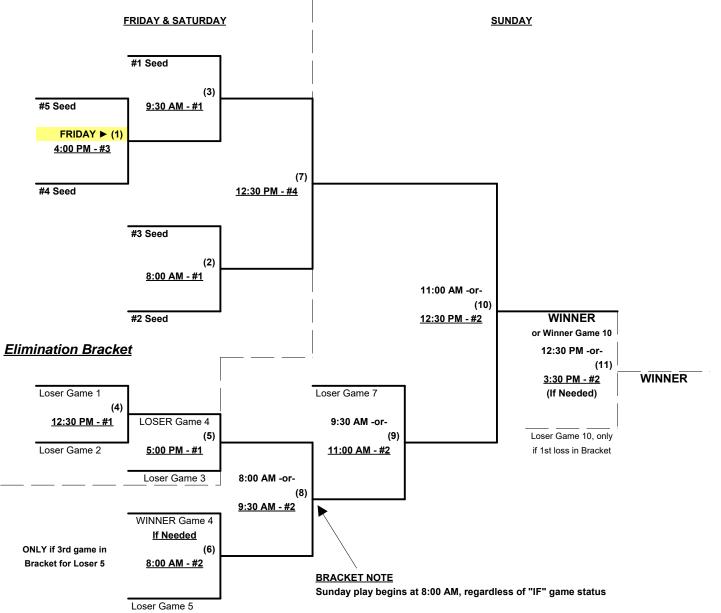

Seeding for 40-Major Three-game-guarantee bracket commencing FRIDAY afternoon • See bracket for details

Format: Two (2) game Round Robin to seed Women's 40-Major Three-game-guarantee bracket Home Runs - Major = 6 per Team per Game, Outs

Time Limits - RR = 65 + open inn. • Bracket = 70 + open inn. • Championship game(s) = 7 innings full

Tie Breakers - Head to head (in full RR only), least runs allowed, run differential, coin toss

#### Schedule Subject to Change at Discretion of Tournament and Field Directors