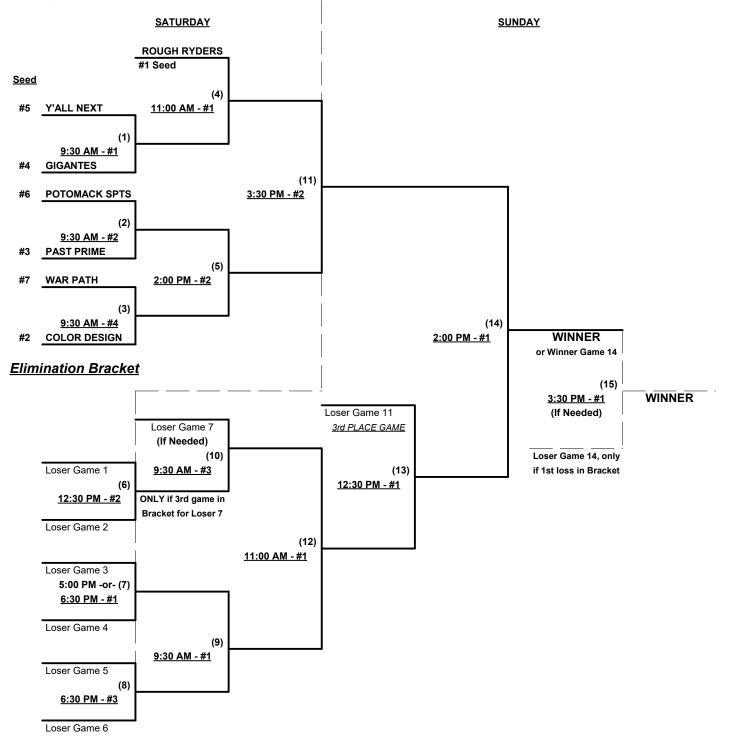

Seeding for 40-AAA Three-game-guarantee bracket commencing Saturday morning • See bracket for details

Format: Two (2) game Round Robin to seed 40-AAA Division Three-Game-Guarantee Bracket

Home Runs - AAA Rule = 6 per team per game, Outs

### Men's 40+ Masters AAA Division • 7 Teams