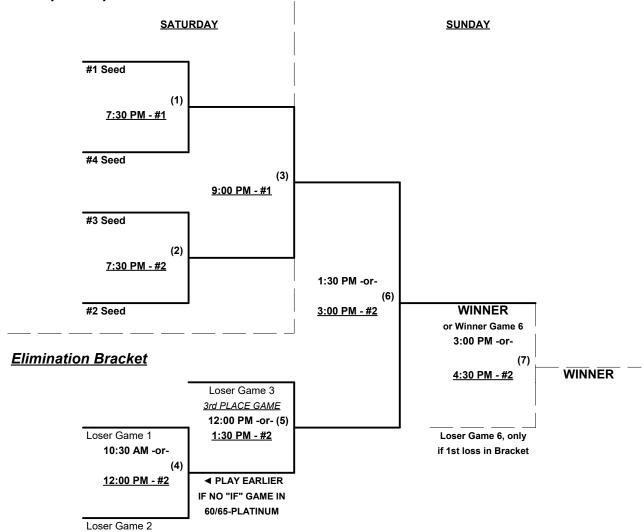

uts

NOTE SSUSA Official Rulebook §9.5 (Retrieving Home Run Balls) will be strictly enforced.

Pitch Count - Batters start with "1-1" count (WITH waste foul) per SSUSA 2020 Rulebook §6.2 (Pitch Count)

Run Rules - 5 runs per ½ inning at bat (except open inning)

#### GAME TIMES MAY BE SHORTENED TO ACCOMMODATE ABSOLUTE LOCAL LEAGUE START RESTRICTIONS

Time Limits - RR = 65 + open inn. • Bracket = 70 + open inn. • Championship game(s) = 7 innings full

Tie Breakers - Head to head (in full RR only), least runs allowed, run differential, coin toss

**Schedule Subject to Change at Discretion of Tournament and Field Directors** 



## Jim Sherman Northwest Championships 2020 Salem, Oregon July 17 - 19, 2020

Rev. 07/12/2020

### Men's 40+ Major Division • 4 Teams

#### **Championship Bracket**





# Jim Sherman Memorial Northwest Championships 2020 Salem, Oregon July 17 - 19, 2020

Rev. 07/15/2020

#### Men's 40+ AAA Division • 4 Teams

| <u>Win</u> | <u>Loss</u> |   |                             | <u>Win</u> | <u>Loss</u> |   |                   |
|------------|-------------|---|-----------------------------|------------|-------------|---|-------------------|
|            |             | 1 | Good Time Rolling 40's (OR) |            |             | 3 | Northwest 40 (WA) |
| ,          |             | 2 | Harbor Stars (WA)           |            |             | 4 | RoughNecks (WA)   |

### Saturday • July 18, 2020 • Wallace Marine Park Softball Complex • Salem

Field address ▶ 200 Glen Creek Rd. NW - Salem, OR 97304

| Time    | # | Runs | Team Name                   | Field | #