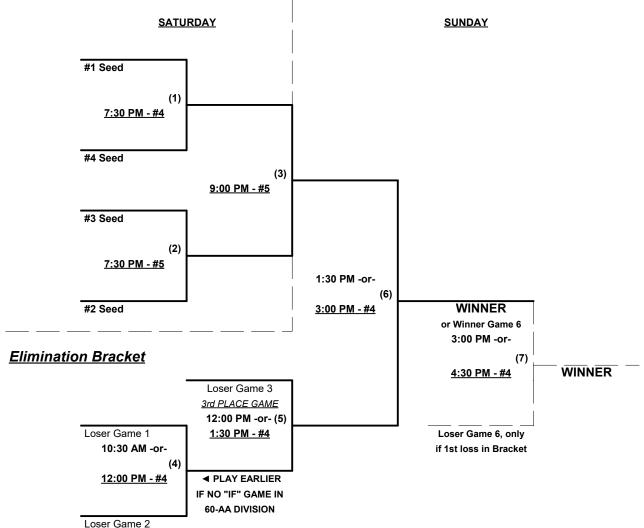

s

NOTE SSUSA Official Rulebook §9.5 (Retrieving Home Run Balls) will be strictly enforced.

Pitch Count - Batters start with "1-1" count (WITH waste foul) per SSUSA 2020 Rulebook §6.2 (Pitch Count)

Run Rules - 5 runs per ½ inning at bat (except open inning)

#### GAME TIMES MAY BE SHORTENED TO ACCOMMODATE ABSOLUTE LOCAL LEAGUE START RESTRICTIONS

Time Limits - RR = 65 + open inn. • Bracket = 70 + open inn. • Championship game(s) = 7 innings full

Tie Breakers - Head to head (in full RR only), least runs allowed, run differential, coin toss

Schedule Subject to Change at Discretion of Tournament and Field Directors



# Jim Sherman Memorial Northwest Championships 2020 Salem, Oregon

July 17 - 18, 2020

Rev. 07/12/2020

### Men's 40+ AAA Division • 4 Teams

#### **Championship Bracket**