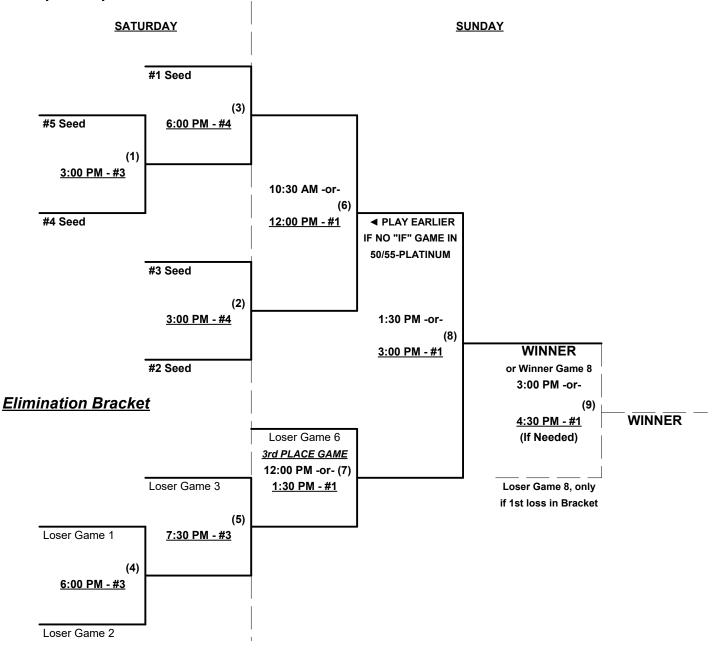

## Men's 60/65+ Platinum Division • 4 Teams

Seeding for 60/65-Platinum Double Elimination bracket commencing Saturday morning • See bracket for details

Format: Two (2) game Round Robin to seed 60/65-Platinum Double Elimination bracket

Home Runs - Major = 6 per Team per Game, Outs

Seeding for 60-AAA Double Elimination bracket commencing Saturday afternoon • See bracket for details

**Format:** Two (2) game Round Robin to seed 60-AAA Double Elimination bracket

Home Runs - AAA = 3 per Team per Game, Outs