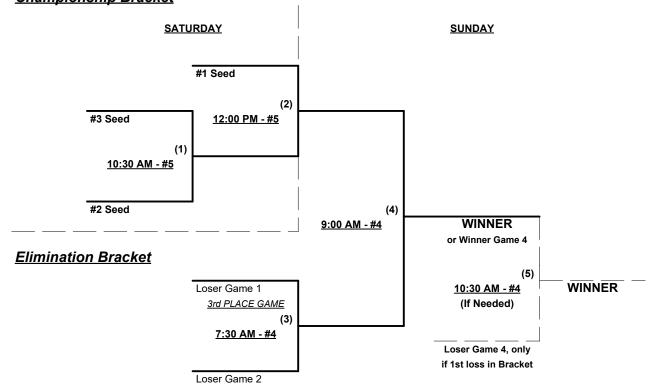

## Men's 60+ AAA Division • 5 Teams

Seeding for 60-AAA Double Elimination bracket commencing Saturday afternoon • See bracket for details

**Format:** Two (2) game Round Robin to seed 60-AAA Double Elimination bracket

Home Runs - AAA = 3 per Team per Game, Outs