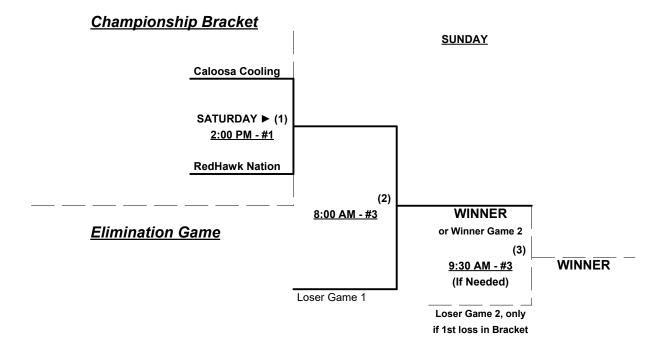

of 3 Series for 60-AAA Championship

Home Runs - AAA = 3 per team per game, Outs

NOTE SSUSA Official Rulebook §9.5 (Retrieving Home Run Balls) will be strictly enforced.

Pitch Count - Batters start with "1-1" count (WITH courtesy foul) per SSUSA 2020 Rulebook §6.2

Run Rules - Five (5) runs per ½ inning at bat (except open inning)

Time Limits - RR = 65 + open inn. • Bracket = 70 + open inn. • Championship game(s) = 7 innings full

Tie Breakers - Head to head (in full RR only), least runs allowed, run differential, coin toss

Schedule Subject to Change at Discretion of Tournament and Field Directors



## SSUSA's Spring National Championships 2020 Polk County, Florida March 20 - 22, 2020

Rev. 03/13/2020

### Men's 55/60+ Gold Division • 3 Teams



### Men's 60+ AAA Division • 2 Teams