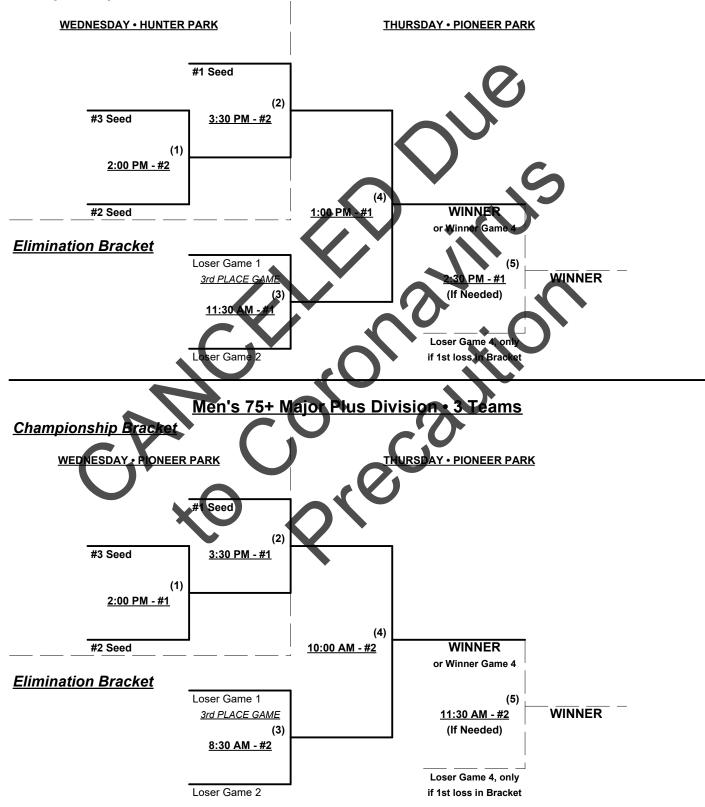

|                                                                                                   |         |                                                                                   |       |                             |                                |  |

## Schedule Subject to Change at Discretion of Tournament and Field Directors



SSUSA's Spring World Championships 2020 Mesquite, Nevada, and St. George, Utah March 24 - 26, 2020

Rev. 03/09/2020

# Men's 70+ Major Division • 3 Teams

### Championship Bracket





#### Schedule Subject to Change at Discretion of Tournament and Field Directors



### SSUSA's Spring World Championships 2020 Mesquite, Nevada, and St. George, Utah March 24 - 26, 2020

Men's 70+ AAA Division • 9 Teams

Rev. 03/09/2020





SSUSA's Spring World Championships 2020 Mesquite, Nevada, and St. George, Utah March 24 - 26, 2020

Rev. 03/09/2020

## Men's 70+ AA Division • 2 Teams

Championship Bracket