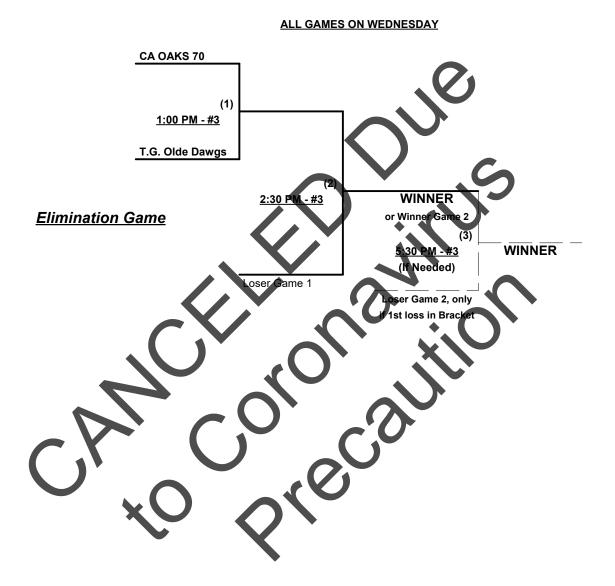

|       |                             |                                |  |

## Schedule Subject to Change at Discretion of Tournament and Field Directors



SSUSA's Spring World Championships 2020 Mesquite, Nevada, and St. George, Utah March 24 - 26, 2020

Rev. 03/09/2020

# Men's 70+ Major Division • 3 Teams

### Championship Bracket





#### Schedule Subject to Change at Discretion of Tournament and Field Directors



### SSUSA's Spring World Championships 2020 Mesquite, Nevada, and St. George, Utah March 24 - 26, 2020

Men's 70+ AAA Division • 9 Teams

Rev. 03/09/2020





SSUSA's Spring World Championships 2020 Mesquite, Nevada, and St. George, Utah March 24 - 26, 2020

Rev. 03/09/2020

## Men's 70+ AA Division • 2 Teams

Championship Bracket