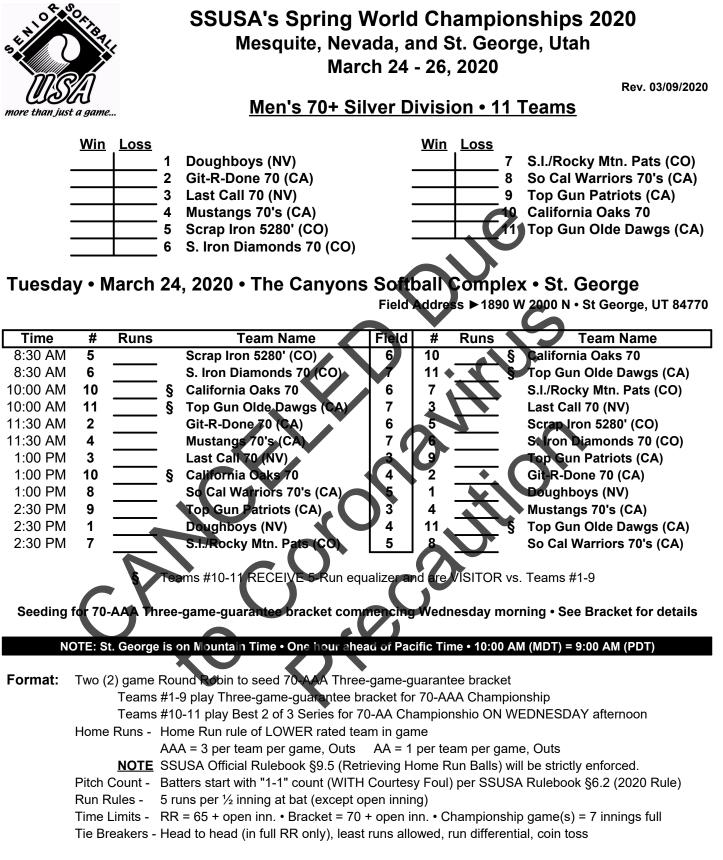

### SSUSA's Spring World Championships 2020 Mesquite, Nevada, and St. George, Utah March 24 - 26, 2020

Men's 70+ AAA Division • 9 Teams

Rev. 03/09/2020

SSUSA's Spring World Championships 2020 Mesquite, Nevada, and St. George, Utah March 24 - 26, 2020