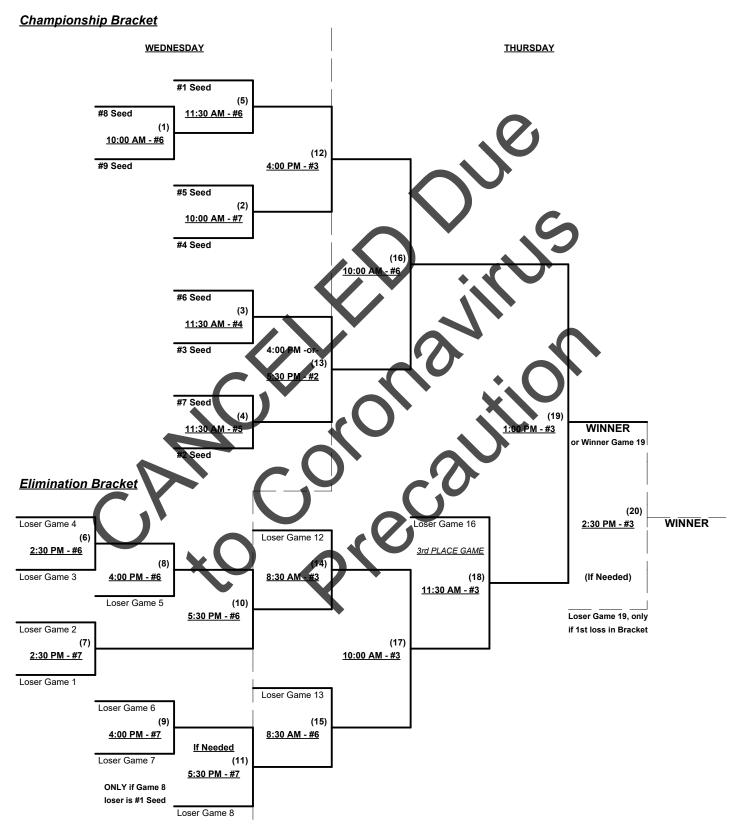

### SSUSA's Spring World Championships 2020 Mesquite, Nevada, and St. George, Utah March 24 - 26, 2020

Men's 70+ AAA Division • 9 Teams

Rev. 03/09/2020

SSUSA's Spring World Championships 2020 Mesquite, Nevada, and St. George, Utah March 24 - 26, 2020