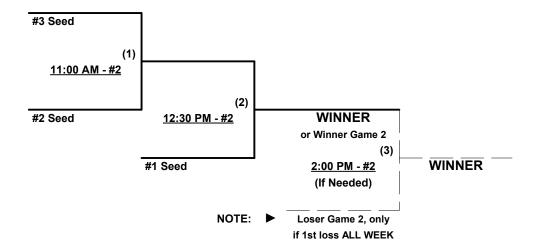

#### NOTE: St. George is on Mountain Time • One hour ahead of Pacific Time • 10:00 AM (MDT) = 9:00 AM (PDT)

Format: Double (4-game) Round Robin to seed Modified Single Elimination Playoff on Sunday

Seed #2 vs. Seed #3 in Semi-final, with winner advancing to Championship game vs. Seed #1

NOTE "If" Game ONLY if UNBEATEN Seed #1 suffers FIRST loss of week in Championship Game

Home Runs - AAA = 3 per team per game, Outs

NOTE SSUSA Official Rulebook §9.5 (Retrieving Home Run Balls) will be strictly enforced.