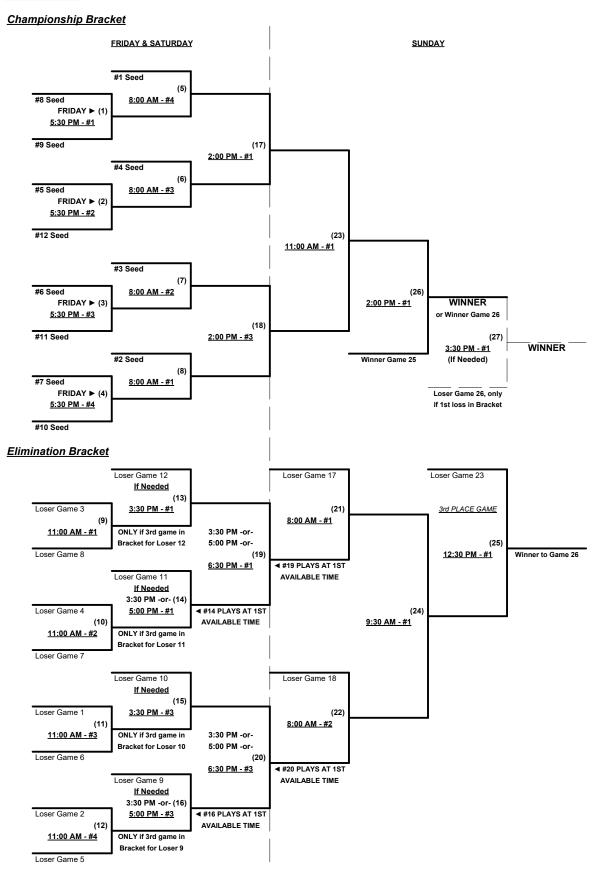

#1-12 play Three-game-guarantee bracket for 60-AAA Championship Teams #13-15 play Double Elimination bracket for 60-AAA Championship • INTERNAL SEEDING Home Runs - Home Run rule of LOWER rated team in game [Teams #13-15 = AA] AAA = 3 per team per game, Outs AA = 1 per team per game, Outs NOTE SSUSA Official Rulebook §9.5 (Retrieving Home Run Balls) will be strictly enforced. Pitch Count - Batters start with "1-1" count (WITH Courtesy Foul) per SSUSA Rulebook §6.2 (2020 Rule) Run Rules - 5 runs per ½ inning at bat (except open inning) Time Limits - RR = 65 + open inn. • Bracket = 70 + open inn. • Championship game(s) = 7 innings full Tie Breakers - Head to head (in full RR only), least runs allowed, run differential, coin toss



.

Rev. 03/10/2020

#### Men's 60+ AAA Division • 12 Teams





Rev. 03/10/2020

## Men's 60+ AA Division • 3 Teams





Rev. 03/10/2020

## Women's 40+ Masters Gold Division • 3 Teams



## Saturday • March 28, 2020 • The Canyons Softball Complex • St. George

Field Address ► 1890 W 2000 N • St George, UT 84770

| Time     | # | Runs | Team Name          | Field | # | Runs | Team Name            |
|----------|---|------|--------------------|-------|---|------|----------------------|
| 8:00 AM  | 1 | \$   | Utah Relics        | 7     | 2 |      | Vintage 208 (ID)     |
| 9:30 AM  | 2 |      | Vintage 208 (ID)   | 7     | 3 |      | Vintage Vegas (NV)   |
| 11:00 AM | 3 |      | Vintage Vegas (NV) | 7     | 1 |      | § Utah Relics        |
| 2:00 PM  | 3 | §    | Vintage Vegas (NV) | 3     | 2 |      | Vintage 208 (ID)     |
| 3:30 PM  | 2 |      |