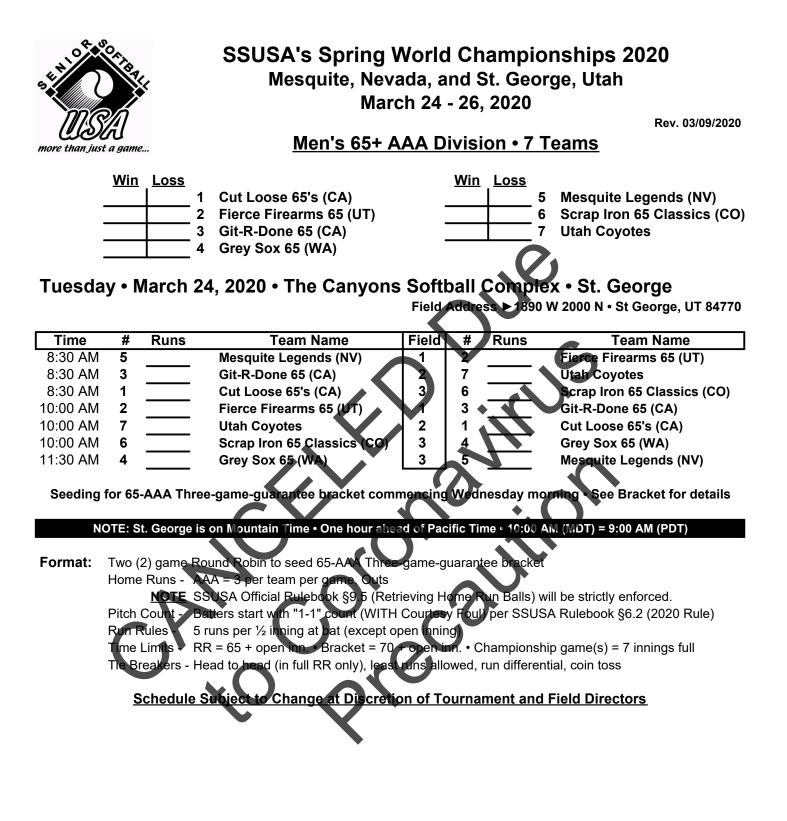

### Men's 65+ AAA Division • 7 Teams

Rev. 03/09/2020

Rev. 03/09/2020

### Tuesday • March 24, 2020 • The Canyons Softball Complex • St. George Field Address ► 1890 W 2000 N • St George, UT 84770

|         |   |      |                             |       |     |      |        | <b>J</b> , |
|---------|---|------|-----------------------------|-------|-----|------|--------|-----------------------------------------------------------------------------------------|
| Time    | # | Runs | Team Name                   | Field | #   | Runs |        | Team Name                                                                               |
| 1:00 PM | 1 |      | 911 Softball Club (CA)      | 9     | 2   |      | Classi | cs 65 (UT)                                                                              |
| 1:00 PM | 4 |      | Scrap Iron Diamonds 65 (CO) | 7     | 3   |      | Las Ve | gas Desert Heat (NV)                                                                    |
| 2:30 PM | 2 |      | Classics 65 (UT)            | 6     | 4   |      | Scrap  | Iron Diamonds 65 (CO)                                                                   |
| 2.30 PM | 3 |      | Las Vegas Desert Heat (NV)  | 7     | 1 🔺 |      | 911 So | fthall Club (CA)                                                                        |

#### Wednesday • March 25, 2020 • The Canyons Softball Complex • St. George

|          |   |      |                            |         | -    |                            |
|----------|---|------|----------------------------|---------|------|----------------------------|
| Time     | # | Runs | Team Name                  | Field # | Runs | Team Name                  |
| 11:30 AM | 2 |      | Classics 65 (UT)           |         |      | Las Vegas Desert Heat (NV) |
| 11:30 AM | 4 |      | Scrap Iron Diamonds 65 (CC | D) 2 1  |      | 911 Softball Club (CA)     |

Seeding for 65-AA Double Elimination bracket commencing Wednesday afternoon • See Bracket for details

#### NOTE: St. George is on Mountain Time • One hour ahead of Pacific Time • 10:00 AM (MDT) = 9:00 AM (PDT)

Full (3-game) Round Robin to seed 65-AA Double Elimination bracket Format:

Home Runs - AA = 1 per team per game, Outs

NOTE SSUSA Official Rulebook §9.5 (Retrieving Home Run Balls) will be strictly enforced.

Pitch Count - Batters start with "1-1" count (WITH Courtesy Foul) per SSUSA Rulebook §6.2 (2020 Rule) Run Rules -5 runs per 1/2 inning at bat (except open inning)

Time Limits - RR = 65 + open inn. • Bracket = 70 + open inn. • Championship game(s) = 7 innings full Tie Breakers - Head to head (in full RR only), least runs allowed, run differential, coin toss

Rev. 03/09/2020