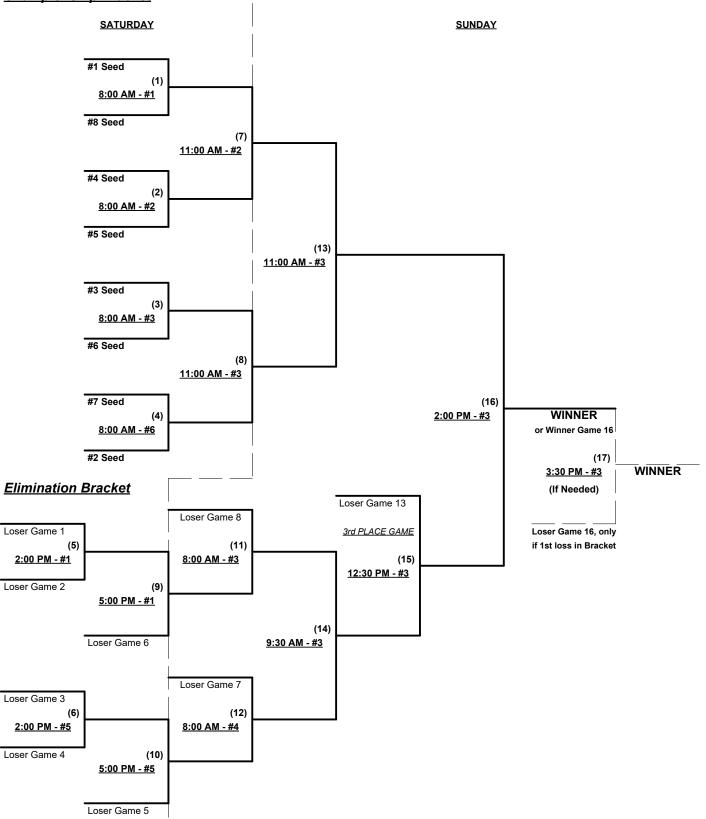

Seeding for 50-AAA Three-game-guarantee bracket commencing Saturday morning • See Bracket for details

#### NOTE: St. George is on Mountain Time • One hour ahead of Pacific Time • 10:00 AM (MDT) = 9:00 AM (PDT)

**Format:** Two (2) game Round Robin to seed 50-AAA Three-game-guarantee bracket Home Runs - AAA = 3 per team per game, Outs

NOTESSUSA Official Rulebook §9.5 (Retrieving Home Run Balls) will be strictly enforced.Pitch Count -Batters start with "1-1" count (WITH Courtesy Foul) per SSUSA Rulebook §6.2 (2020 Rule)Run Rules -5 runs per ½ inning at bat (except open inning)

Time Limits -  $RR = 65 + open inn. \cdot Bracket = 70 + open inn. \cdot Championship game(s) = 7 innings full Tie Breakers - Head to head (in full RR only), least runs allowed, run differential, coin toss$ 