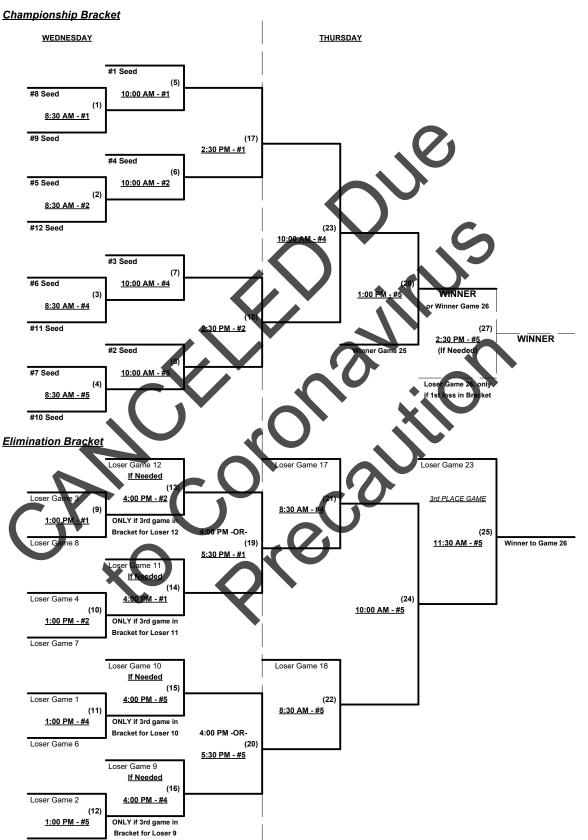

Men's 65+ Major Division • 12 Teams

Rev. 03/09/2020

Loser Game 5

Seeding for 65-AA Double Elimination bracket commencing Wednesday afternoon • See Bracket for details