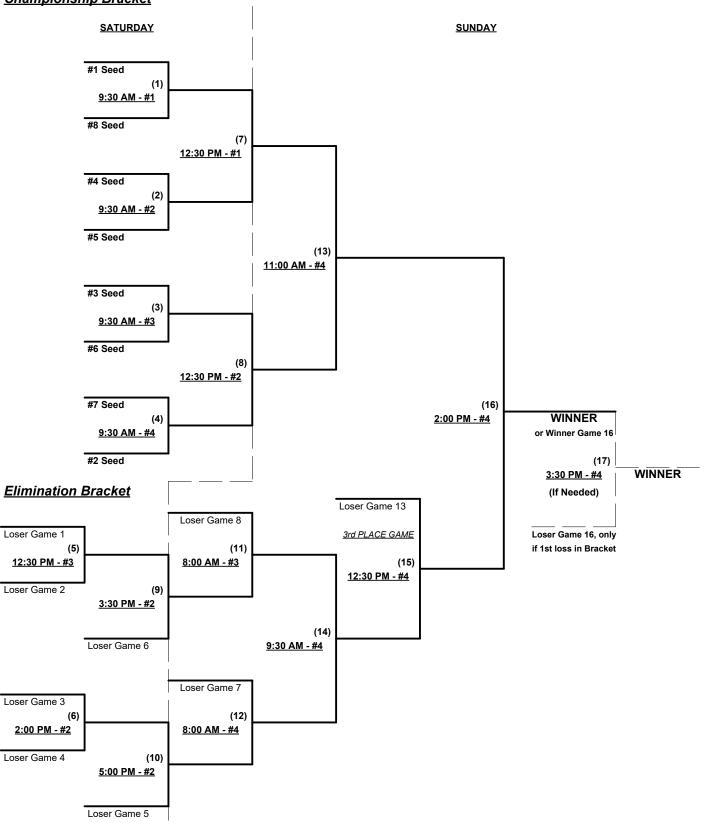

## Men's 70+ AA Division • 2 Teams

Seeding (Internal) for 75/80-Platinum Modified Single Elimination Playoff on Thursday • See bracket for details

GIVES 5-Run equalizer and is HOME in ALL games, including bracket §

Seeding for 80-Gold Double Elimination bracket commencing Wednesday morning • See Bracket for details

Format: Full (3-game) Round Robin to seed 80-Gold Double Elimination bracket

> NOTE If Team #1 Wins bracket, Runner-up earns 1st Place Awards in 80-AAA Division Home Runs - Open

**NOTE** SSUSA Official Rulebook §9.5 (Retrieving Home Run Balls) will be strictly enforced.

Pitch Count - Batters start with "1-1" count (WTH Courtesy Foul) per SSUSA Rulebook §6.2 (2020 Rule) 5 runs per  $\frac{1}{2}$  inning at bat (except open inning) Run Rules -

Time Limits - RR = 65 + open inn. • Bracket = 70 + open inn. • Championship game(s) = 7 innings full Tie Breakers - Head to head (in full RR only), least runs allowed, run differential, coin toss

Rev. 03/09/2020