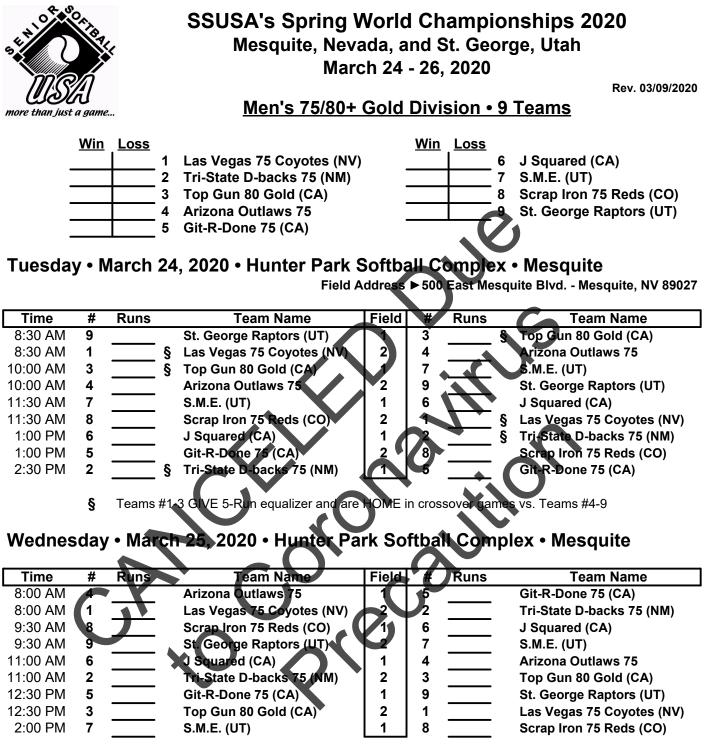

| t runs allowed, run differential, coin toss                                                                                                                                                                                                |  |  |  |  |  |  |



Rev. 03/09/2020

## Men's 70+ Major Division • 3 Teams







Men's 70+ AAA Division • 9 Teams

Rev. 03/09/2020





Rev. 03/09/2020

## Men's 70+ AA Division • 2 Teams





Seeding (Internal) for 75/80-Platinum Modified Single Elimination Playoff on Thursday • See bracket for details

## Thursday • March 26, 2020 • Hunter Park Softball Complex • Mesquite

| Time     | # | Runs | Team Name               | Field | # | Runs | Team Name               |
|----------|---|------|-------------------------|-------|---|------|-------------------------|
| 8:30 AM  | 5 |      | Git-R-Done 75 (CA)      | 1     | 6 |      | J Squared (CA)          |
| 8:30 AM  | 9 |      | St. George Raptors (UT) | 2     | 8 |      | Scrap Iron 75 Reds (CO) |
| 10:00 AM | 4 |      | Arizona Outlaws 75      | 1     | 7 |      | S.M.E. (UT)             |
| 11:30 AM | 6 |      | J Squared (CA)          | 1     | 9 |      | St. George Raptors (UT) |
| 1:00 PM  | 8 |      | Scrap Iron 75 Reds