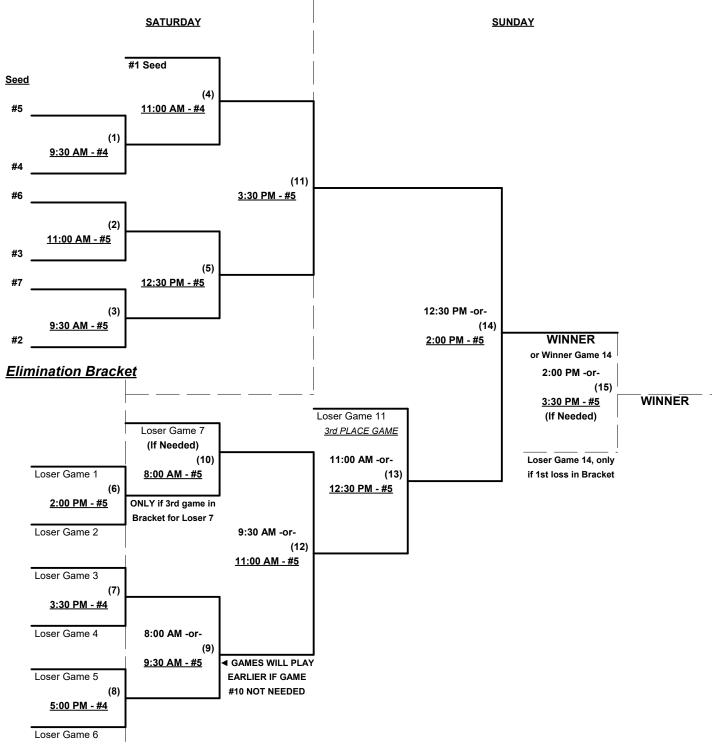

## Men's 50+ Major Division • 7 Teams

| <u>Win</u> | <u>Loss</u> |   |                          | <u>Win</u> | Los | <u>ss</u> |   |                            |
|------------|-------------|---|--------------------------|------------|-----|-----------|---|----------------------------|
|            |             | 1 | Bart's Fossils (CA)      |            |     |           | 5 | Scrap Iron/Elite 50's (CO) |
|            |             | 2 | Custom Truck 50M (NV)    | •          | •   | _         | 6 | Stadium (CA) • OUT         |
|            |             | 3 | JayCo/ISP (ID)           |            |     | _         | 7 | Thunderstruck 50's (AZ)    |
|            |             | 4 | Juiced Up Athletics (CA) |            |     | _         | 8 | Unforgot. Warriors 50 (AZ) |

Seeding for 50-Major Three-game-guarantee bracket commencing Saturday morning • See bracket