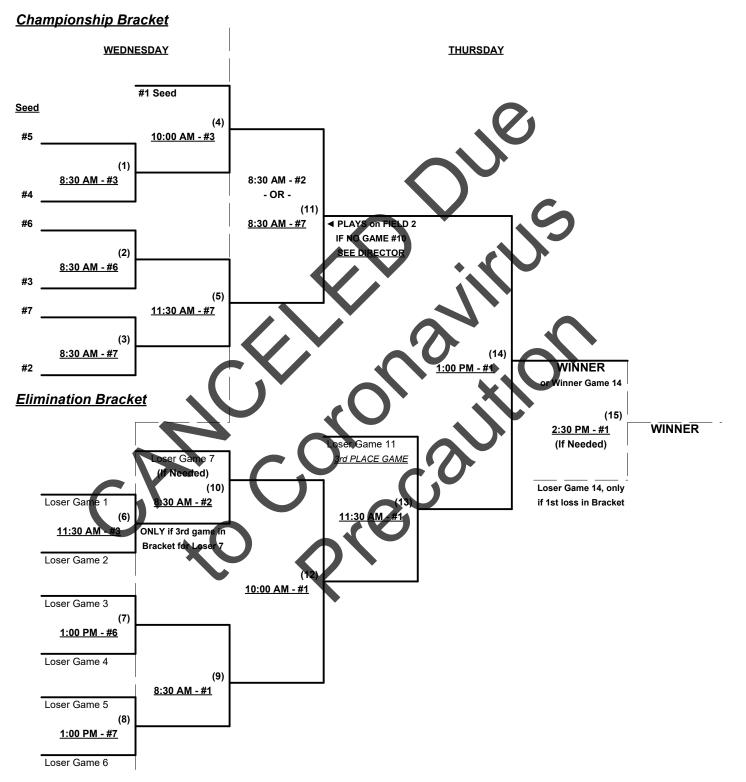

### Men's 65+ AAA Division • 7 Teams

Rev. 03/09/2020

Rev. 03/09/2020

Seeding for 65-AA Double Elimination bracket commencing Wednesday afternoon • See Bracket for details