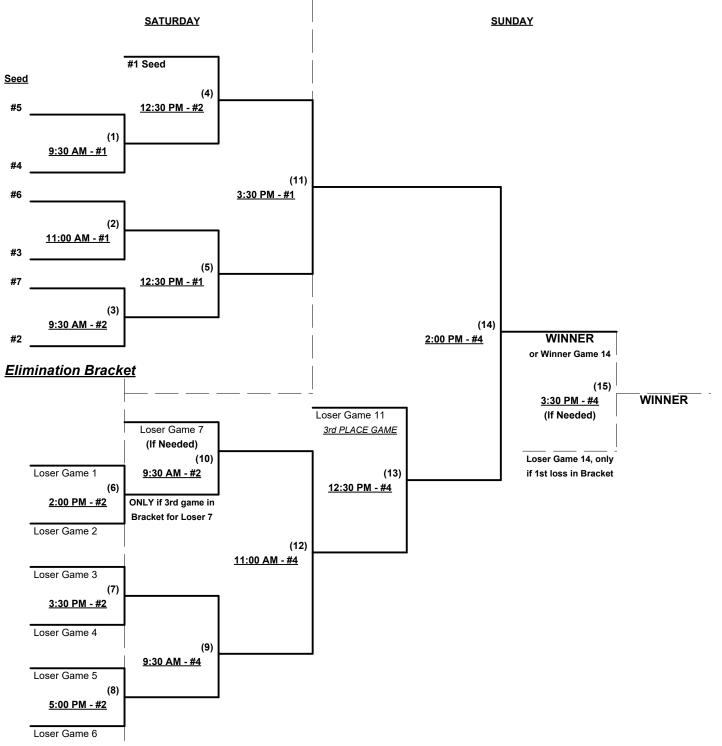

Seeding for 65-AA Double Elimination bracket commencing Wednesday afternoon • See Bracket for details

#### NOTE: St. George is on Mountain Time • One hour ahead of Pacific Time • 10:00 AM (MDT) = 9:00 AM (PDT)

Full (3-game) Round Robin to seed 65-AA Double Elimination bracket Format:

Home Runs - AA = 1 per team per game, Outs

NOTE SSUSA Official Rulebook §9.5 (Retrieving Home Run Balls) will be strictly enforced.

Pitch Count - Batters start with "1-1" count (WITH Courtesy Foul) per SSUSA Rulebook §6.2 (2020 Rule) Run Rules -5 runs per 1/2 inning at bat (except open inning)

Time Limits - RR = 65 + open inn. • Bracket = 70 + open inn. • Championship game(s) = 7 innings full Tie Breakers - Head to head (in full RR only), least runs allowed, run differential, coin toss

Rev. 03/09/2020