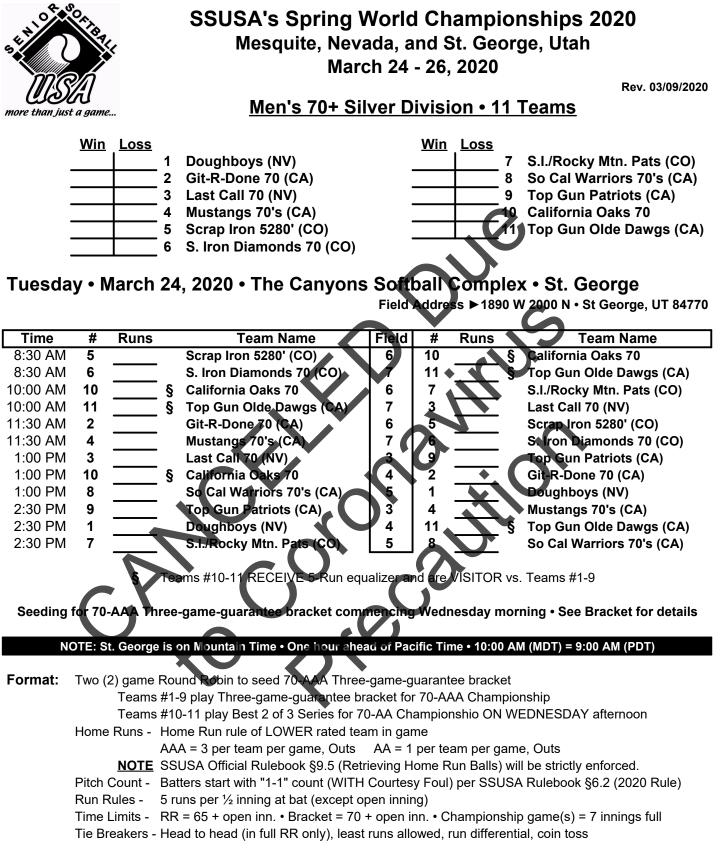

| t runs allowed, run differential, coin toss                                                                                                                                                                                                |  |  |  |  |  |  |



Rev. 03/09/2020

## Men's 70+ Major Division • 3 Teams







Men's 70+ AAA Division • 9 Teams

Rev. 03/09/2020





Rev. 03/09/2020

## Men's 70+ AA Division • 2 Teams





Seeding (Internal) for 75/80-Platinum Modified Single Elimination Playoff on Thursday • See bracket for details

## Thursday • March 26, 2020 • Hunter Park Softball Complex • Mesquite

| Time     | # | Runs | Team Name               | Field | # | Runs | Team Name               |
|----------|---|------|-------------------------|-------|---|------|-------------------------|
| 8:30 AM  | 5 |      | Git-R-Done 75 (CA)      | 1     | 6 |      | J Squared (CA)          |
| 8:30 AM  | 9 |      | St. George Raptors (UT) | 2     | 8 |      | Scrap Iron 75 Reds (CO) |
| 10:00 AM | 4 |      | Arizona Outlaws 75      | 1     | 7 |      | S.M.E. (UT)             |
| 11:30 AM | 6 |      |