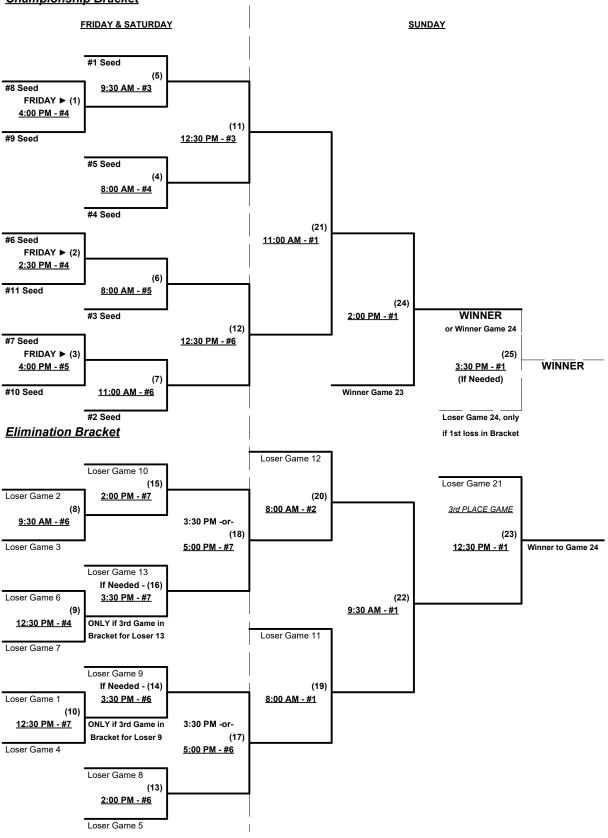

Seeding for 50-Major Three-game-guarantee bracket commencing Saturday morning • See bracket

#### NOTE: St. George is on Mountain Time • One hour ahead of Pacific Time • 10:00 AM (MDT) = 9:00 AM (PDT)

**Format:** Two (2) game Round Robin to seed 50-Major Three-game-guarantee bracket Home Runs - Major = 6 per team per game, Outs

**NOTE** SSUSA Official Rulebook §9.5 (Retrieving Home Run Balls) will be strictly enforced.

Pitch Count - Batters start with "1-1" count (WITH Courtesy Foul) per SSUSA Rulebook §6.2 (2020 Rule) Run Rules - 5 runs per ½ inning at bat (except open inning)

Time Limits - RR = 65 + open inn. • Bracket = 70 + open inn. • Championship game(s) = 7 innings full

Tie Breakers - Head to head (in full RR only), least runs allowed, run differential, coin toss