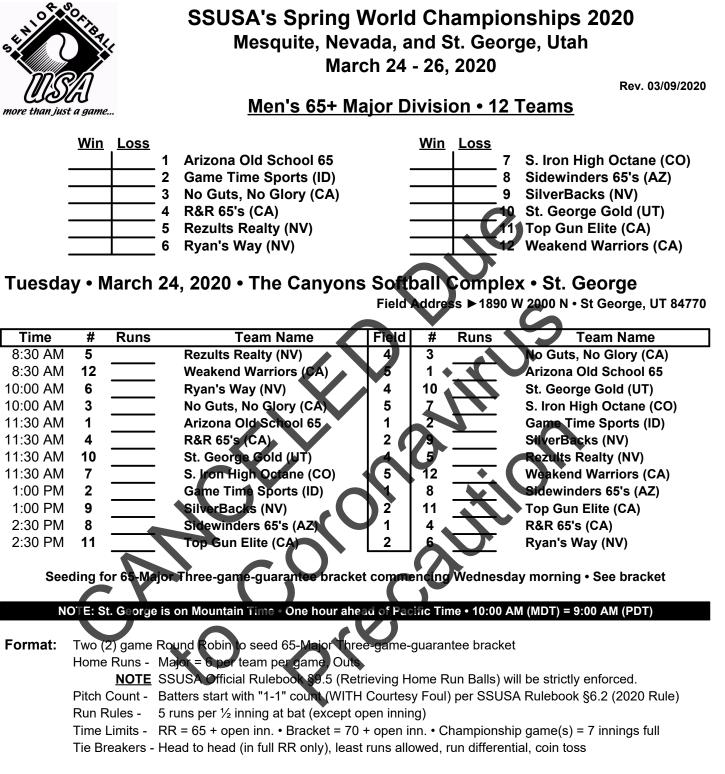

Men's 65+ Major Division • 12 Teams

Rev. 03/09/2020

Loser Game 5

### Tuesday • March 24, 2020 • The Canyons Softball Complex • St. George Field Address ► 1890 W 2000 N • St George, UT 84770

|         |   |      |                             |       |     |      |        | <b>J</b> , |
|---------|---|------|-----------------------------|-------|-----|------|--------|-----------------------------------------------------------------------------------------|
| Time    | # | Runs | Team Name                   | Field | #   | Runs |        | Team Name                                                                               |
| 1:00 PM | 1 |      | 911 Softball Club (CA)      | 9     | 2   |      | Classi | cs 65 (UT)                                                                              |
| 1:00 PM | 4 |      | Scrap Iron Diamonds 65 (CO) | 7     | 3   |      | Las Ve | gas Desert Heat (NV)                                                                    |
| 2:30 PM | 2 |      | Classics 65 (UT)            | 6     | 4   |      | Scrap  | Iron Diamonds 65 (CO)                                                                   |
| 2.30 PM | 3 |      | Las Vegas Desert Heat (NV)  | 7     | 1 🔺 |      | 911 So | fthall Club (CA)                                                                        |

#### Wednesday • March 25, 2020 • The Canyons Softball Complex • St. George

|          |   |      |                            |         | -    |                            |
|----------|---|------|----------------------------|---------|------|----------------------------|
| Time     | # | Runs | Team Name                  | Field # | Runs | Team Name                  |
| 11:30 AM | 2 |      | Classics 65 (UT)           |         |      | Las Vegas Desert Heat (NV) |
| 11:30 AM | 4 |      | Scrap Iron Diamonds 65 (CC | D) 2 1  |      | 911 Softball Club (CA)     |

Seeding for 65-AA Double Elimination bracket commencing Wednesday afternoon • See Bracket for details

#### NOTE: St. George is on Mountain Time • One hour ahead of Pacific Time • 10:00 AM (MDT) = 9:00 AM (PDT)

Full (3-game) Round Robin to seed 65-AA Double Elimination bracket Format:

Home Runs - AA = 1 per team per game, Outs

NOTE SSUSA Official Rulebook §9.5 (Retrieving Home Run Balls) will be strictly enforced.

Pitch Count - Batters start with "1-1" count (WITH Courtesy Foul) per SSUSA Rulebook §6.2 (2020 Rule) Run Rules -5 runs per 1/2 inning at bat (except open inning)

Time Limits - RR = 65 + open inn. • Bracket = 70 + open inn. • Championship game(s) = 7 innings full Tie Breakers - Head to head (in full RR only), least runs allowed, run differential, coin toss

Rev. 03/09/2020