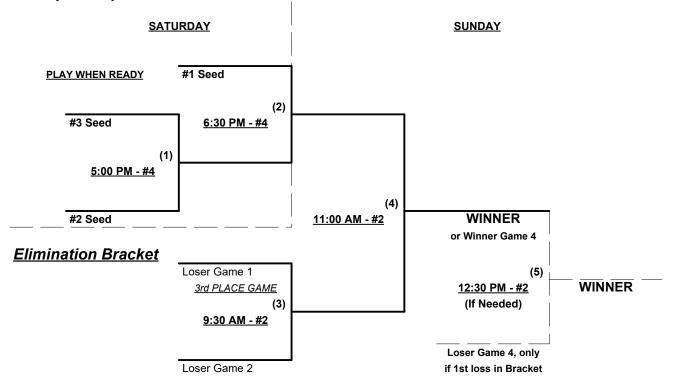

## Men's 70+ Major Division • 3 Teams

Men's 70+ AAA Division • 9 Teams

Rev. 03/09/2020

Rev. 03/09/2020