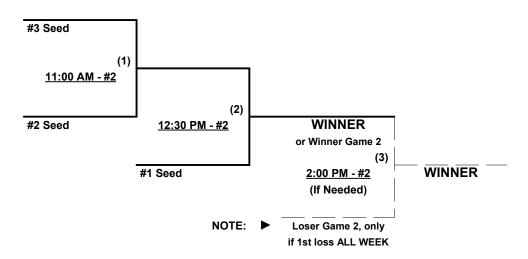

## Men's 70+ AA Division • 2 Teams

Seeding (Internal) for 75/80-Platinum Modified Single Elimination Playoff on Thursday • See bracket for details