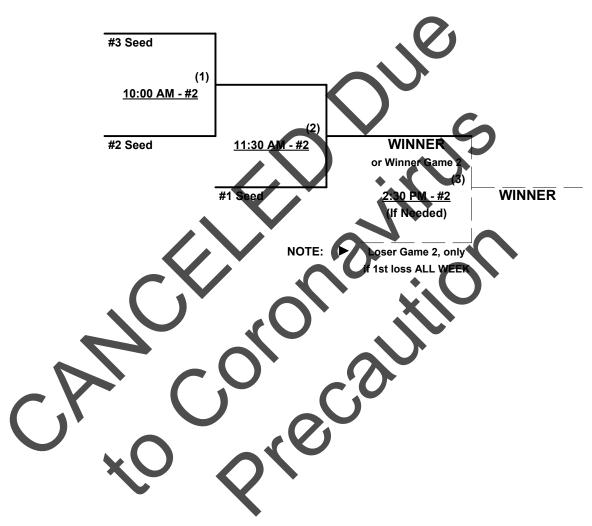

## Men's 70+ AA Division • 2 Teams

Seeding (Internal) for 75/80-Platinum Modified Single Elimination Playoff on Thursday • See bracket for details

## Single-Elimination Championship Bracket

#### ALL GAMES THURSDAY • HUNTER PARK

Rev. 03/09/2020