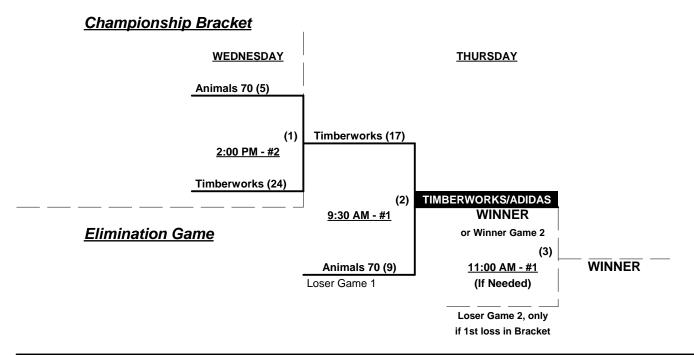

### Men's 70/75+ Major Plus Division • 4 Teams

| <u>Win</u> | <u>Loss</u> |   | 70-Major+               | <u>Win</u> | <u>Loss</u> |   | 75-Major+             |
|------------|-------------|---|-------------------------|------------|-------------|---|-----------------------|
| 1          | 2           | 1 | Animals 70's (CA)       | 0          | 3           | 3 | Omen 75 (CA)          |
| 3          | 0           | 2 | Timberworks/Adidas (CA) | 2          | 1           | 4 | Sidewinders 75's (AZ) |

#### Tuesday • November 17, 2020 • Desert West Softball Complex • Phoenix

Field address ▶ 6602 W. Encanto Blvd. - Phoenix, AZ 85035

| Time     | # | Runs | Team Name                 | Field | # | Runs | Team Name               |
|----------|---|------|---------------------------|-------|---|------|-------------------------|
| 12:00 PM | 1 | 12   | Animals 70's (CA)         | 3     | 2 | 21   | Timberworks/Adidas (CA) |
| 12:00 PM | 4 | 17   | Sidewinders 75's (AZ)     | 4     | 3 | 13   | Omen 75 (CA)            |
| 1:30 PM  | 3 | 14   | Omen 75 (CA)              | 4     | 1 | 18   | § Animals 70's (CA)     |
| 3:00 PM  | 2 | 22   | § Timberworks/Adidas (CA) | 4     | 4 | 11   | Sidewinders 75's (AZ)   |

## Wednesday • November 18, 2020 • Desert West Softball Complex • Phoenix

| Time     | # | Runs |   | Team Name         | Field | # | Runs | Team Name                 |
|----------|---|------|---|-------------------|-------|---|------|---------------------------|
| 12:30 PM | 1 | 12   | § | Animals 70's (CA) | 2     | 4 | 16   | Sidewinders 75's (AZ)     |
| 12:30 PM | 3 | 6    |   | Omen 75 (CA)      | 3     | 2 | 21   | § Timberworks/Adidas (CA) |

§ Teams #1-2 GIVE 5-Run equalizer and are HOME vs. Teams #3-4

Format: Full (3-game) "EXHIBITION" Round Robin prior to Best 2 of 3 Championship Series

Teams #1-2 play Best 2 of 3 Series for 70-Major+ Championship Teams #3-4 play Best 2 of 3 Series for 75-Major+ Championship

#### 70-MAJOR+ v. 70-MAJOR+ GAMES RULES

- Run Rules Seven (7) runs per ½ inning at bat (except open inning)
- Mercy Rule Fifteen (15) Runs after five (5) innings

November 17 - 19, 2020

Rev. 11/08/2020

## Men's 70+ Major Plus Division • 2 Teams

#### Men's 75+ Major Plus Division • 2 Teams

November 17 - 19, 2020

Rev. 11/06/2020