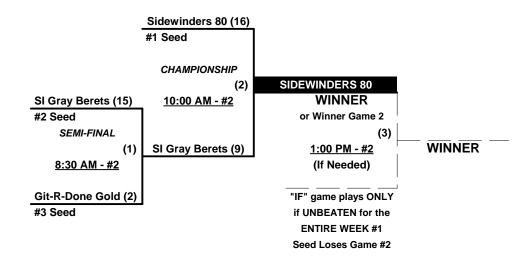

#### Men's 80/85+ Gold Division • 4 Teams

| <u>Win</u> | Loss |   |                       | <u>Win</u> | <u>Loss</u> |   |                               |
|------------|------|---|-----------------------|------------|-------------|---|-------------------------------|
| 2          | 1    | 1 | Arizona Outlaws 80    | 2          | 1           | 3 | Scorpions (AZ)                |
| 0          | 3    | 2 | Git-R-Done Silver (Ca | A) 2       | 1           | 4 | <b>Arizona Prospectors 85</b> |

#### Seeding for 80/85-Gold Double Elimination bracket commencing Wednesday morning • See bracket

Format: Full (3-game) Round Robin to seed Double Elimination bracket

Home Runs - Open

Pitch Count - All batters start with 1-1 count (WITH waste foul) per SSUSA Rulebook §6.2 (Pitch Count)