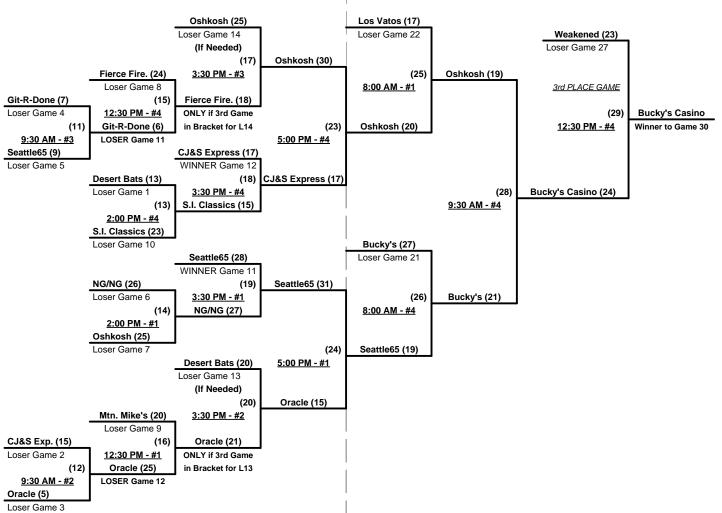

#### Men's 65+ AAA Division • 14 Teams

|   | <u>Win</u> | <u>Loss</u> |   |                            | <u>Win</u> | <u>Loss</u> |    |                          |
|---|------------|-------------|---|----------------------------|------------|-------------|----|--------------------------|
|   | 1          | 1           | 1 | Bucky's Casino 65's (AZ)   | 0          | 2           | 9  | Oracle (NM)              |
| • | 0          | 2           | 2 | CJ & S Express (AZ)        | 2          | 0           | 10 | Oshkosh Ambass. 65 (WI)  |
| • | 1          | 1           | 3 | Desert Bats 65s (AZ)       | 1          | 1           | 11 | S. Iron 65 Classics (CO) |
| • | 1          | 1           | 4 | Fierce Firearms 65 (UT)    | 0          | 2           | 12 | Seattle65 (WA)           |
| • | 1          | 1           | 5 | Git-R-Done 65 (CA)         | 1          | 1           | 13 | So Cal Braves 65 (CA)    |
| • | 2          | 0           | 6 | Los Vatos Viejos 65 (AZ)   | 2          | 0           | 14 | Weakend Warriors (CA)    |
| • | 1          | 1           | 7 | Mountain Mike's Pizza (CA) | •          | •           | 15 | Yeahoos (WA) • OUT       |
| • | 1          | 1           | 8 | No Guts. No Glory (CA)     |            |             | •  |                          |

### Tuesday • November 17, 2020 • Desert West Softball Complex • Phoenix

Field address ▶ 6602 W. Encanto Blvd. - Phoenix, AZ 85035

| Time     | #  | Runs | Team Name                  | Field | #  | Runs | Team Name                  |
|----------|----|------|----------------------------|-------|----|------|----------------------------|
| 9:00 AM  | 1  | 18   | Bucky's Casino 65's (AZ)   | 1     | 9  | 9    | Oracle (NM)                |
| 9:00 AM  | 6  | 13   | Los Vatos Viejos 65 (AZ)   | 3     | 13 | 12   | So Cal Braves 65 (CA)      |
| 9:00 AM  | 12 | 18   | Seattle65 (WA)             | 4     | 14 | 21   | Weakend Warriors (CA)      |
| 10:30 AM | 9  | 8    | Oracle (NM)                | 1     | 6  | 19   | Los Vatos Viejos 65 (AZ)   |
| 10:30 AM | 8  | 15   | No Guts, No Glory (CA)     | 2     | 3  | 18   | Desert Bats 65s (AZ)       |
| 10:30 AM | 13 | 20   | So Cal Braves 65 (CA)      | 3     | 2  | 10   | CJ & S Express (AZ)        |
| 10:30 AM | 14 | 23   | Weakend Warriors (CA)      | 4     | 1  | 19   | Bucky's Casino 65's (AZ)   |
| 12:00 PM | 5  | 20   | Git-R-Done 65 (CA)         | 1     | 12 | 19   | Seattle65 (WA)             |
| 12:00 PM | 3  | 13   | Desert Bats 65s (AZ)       | 2     | 7  | 19   | Mountain Mike's Pizza (CA) |
| 1:30 PM  | 11 | 36   | S. Iron 65 Classics (CO)   | 1     | 5  | 19   | Git-R-Done 65 (CA)         |
| 1:30 PM  | 4  | 6    | Fierce Firearms 65 (UT)    | 2     | 10 | 13   | Oshkosh Ambass. 65 (WI)    |
| 1:30 PM  | 2  | 12   | CJ & S Express (AZ)        | 3     | 8  | 15   | No Guts, No Glory (CA)     |
| 3:00 PM  | 10 | 19   | Oshkosh Ambass. 65 (WI)    | 2     | 11 | 13   | S. Iron 65 Classics (CO)   |
| 3:00 PM  | 7  | 11   | Mountain Mike's Pizza (CA) | 3     | 4  | 15   | Fierce Firearms 65 (UT)    |

Seeding for 65-AAA Three-game-guarantee Bracket commencing Wednesday morning • See Bracket for details

Format: Two (2) game Round Robin to seed 65-AAA Three-game-guarantee Bracket

Home Runs - AAA Rule = 3 per team per game, Outs

NOTE SSUSA Official Rulebook §9.5 (Retrieving Home Run Balls) will be strictly enforced.

Pitch Count - All batters start with 1-1 count (WITH waste foul) per SSUSA Rulebook §6.2 (Pitch Count)

Time Limits - RR = 65 + open inn. • Bracket = 70 + open inn. • Championship game(s) = 7 innings full

Tie Breakers - Head to head (in full RR only), least runs allowed, run differential, coin toss