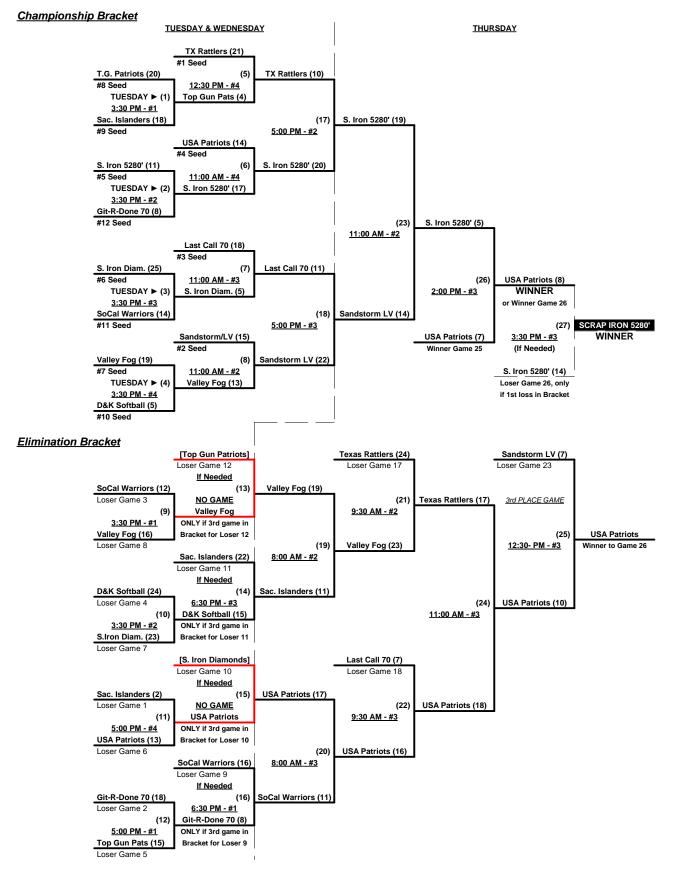

#### Men's 70+ Silver Division • 14 Teams

| <u>Win</u> | Loss |   | <u>70-AAA</u>               | <u>Win</u> | <u>Loss</u> |    | <u>70-AAA</u>             |
|------------|------|---|-----------------------------|------------|-------------|----|---------------------------|
| 0          | 2    | 1 | D & K Softball (CA)         | 2          | 0           | 9  | Texas Rattlers            |
| 0          | 2    | 2 | Git-R-Done 70 (CA)          | 1          | 1           | 10 | Top Gun Patriots (CA)     |
| 2          | 0    | 3 | Last Call 70 (NV)           | 2          | 0           | 11 | USA Patriots (OK)         |
| 0          | 2    | 4 | Sacto. Islanders 70 (CA)    | 1          | 1           | 12 | Valley Fog (CA)           |
| 2          | 0    | 5 | Sandstorm/Los Vatos 70 (AZ) |            |             | •  | <u>70-AA</u>              |
| 2          | 0    | 6 | Scrap Iron 5280' (CO)       | •          | •           | 13 | Duke City Dyn. (NM) • OUT |
| 2          | 0    | 7 | S. Iron Diamonds 70 (CO)    | 1          | 2           | 14 | El Paso Nine-Elevens (TX) |
| 0          | 2    | 8 | So Cal Warriors 70's (CA)   | 0          | 3           | 15 | Top Gun Olde Dawgs (CA)   |

### Tuesday • November 17, 2020 • Papago Park Softball Complex • Phoenix

Field address ▶ 6201 E. Oak St. - Phoenix, AZ 85008

| Time     | #  | Runs |   | Team Name                   | Field | #  | Runs |   | Team Name                   |
|----------|----|------|---|-----------------------------|-------|----|------|---|-----------------------------|
| 8:00 AM  | 3  | 20   |   | Last Call 70 (NV)           | 1     | 8  | 12   |   | So Cal Warriors 70's (CA)   |
| 8:00 AM  | 5  | 20   |   | Sandstorm/Los Vatos 70 (AZ) | 2     | 15 | 7    | § | Top Gun Olde Dawgs (CA)     |
| 8:00 AM  | 9  | 15   |   | Texas Rattlers              | 3     | 1  | 8    |   | D & K Softball (CA)         |
| 8:00 AM  | 14 | 24   | § | El Paso Nine-Elevens (TX)   | 4     | 7  | 25   |   | S. Iron Diamonds 70 (CO)    |
| 9:30 AM  | 8  | 14   |   | So Cal Warriors 70's (CA)   | 1     | 6  | 15   |   | Scrap Iron 5280' (CO)       |
| 9:30 AM  | 15 | 10   | § | Top Gun Olde Dawgs (CA)     | 2     | 3  | 12   |   | Last Call 70 (NV)           |
| 9:30 AM  | 1  | 12   |   | D & K Softball (CA)         | 3     | 11 | 18   |   | USA Patriots (OK)           |
| 9:30 AM  | 7  | 27   |   | S. Iron Diamonds 70 (CO)    | 4     | 10 | 16   |   | Top Gun Patriots (CA)       |
| 11:00 AM | 10 | 19   |   | Top Gun Patriots (CA)       | 1     | 14 | 11   | § | El Paso Nine-Elevens (TX)   |
| 11:00 AM | 4  | 8    |   | Sacto. Islanders 70 (CA)    | 2     | 9  | 10   |   | Texas Rattlers              |
| 11:00 AM | 11 | 17   |   | USA Patriots (OK)           | 3     | 12 | 12   |   | Valley Fog (CA)             |
| 11:00 AM | 2  | 10   |   | Git-R-Done 70 (CA)          | 4     | 5  | 24   |   | Sandstorm/Los Vatos 70 (AZ) |
| 12:30 PM | 14 | 18   | § | El Paso Nine-Elevens (TX)   | 1     | 2  | 17   |   | Git-R-Done 70 (CA)          |
| 12:30 PM | 6  | 20   |   | Scrap Iron 5280' (CO)       | 2     | 4  | 18   |   | Sacto. Islanders 70 (CA)    |
| 12:30 PM | 12 | 23   |   | Valley Fog (CA)             | 3     | 15 | 17   | § | Top Gun Olde Dawgs (CA)     |

<sup>§</sup> Teams #14-15 RECEIVE 5-Run equalizer and are VISITOR vs. Teams #1-12

#### Seeding for 70-AAA Three-game-guarantee Bracket commencing TUESDAY afternoon • See Bracket for details

Format: Two (2) game Round Robin to seed 70-AAA Three-game-guarantee bracket

Teams #1-12 play Three-game-guarantee bracket for 70-AAA Championship

Teams #14-15 play Best 2 of 3 Series for 70-AA Championship ON WEDNESDAY

Home Runs - Home Run rule of LOWER rated team in game

AAA Rule = 3 per team per game, Outs

AA Rule = 1 per team per game, Outs

NOTE SSUSA Official Rulebook §9.5 (Retrieving Home Run Balls) will be strictly enforced.

#### Men's 70+ AAA Division • 12 Teams