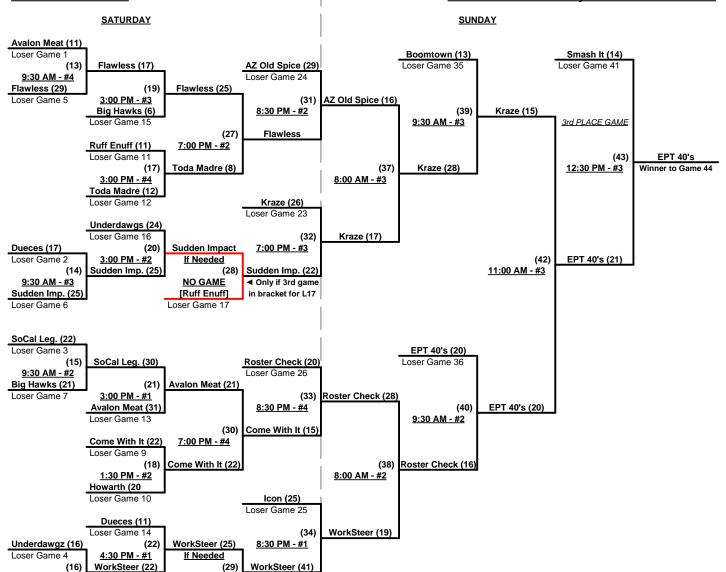

Seeding for 40-AAA Three-game-guarantee Bracket commencing Saturday morning • See Bracket for details

Format: Two (2) Game Round Robin to seed 40-AAA Three-game-guarantee bracket

Home Runs - AAA Rule = 6 per team per game, Outs