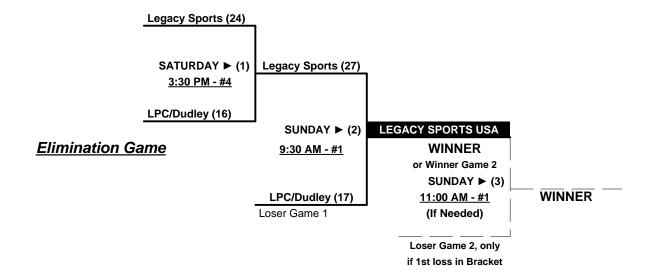

#### Men's 60+ Platinum Division • 10 Teams

| <u>Win</u> | <u>Loss</u> |   | <u>60-Major+</u>         | <u>Win</u> | Loss |    | <u>60-Major</u>          |
|------------|-------------|---|--------------------------|------------|------|----|--------------------------|
| 2          | 1           | 1 | Legacy Sports USA (AZ)   | 2          | 0    | 6  | Hawaii Five-O 60         |
| 2          | 1           | 2 | LPC 60's/Dudley (CA)     | 0          | 2    | 7  | Reloaded (CA)            |
|            |             |   | <u>60-Major</u>          | 1          | 1    | 8  | Sidewinders 60's (AZ)    |
| 0          | 2           | 3 | Arizona Old School 60    | 0          | 2    | 9  | Top Gun Elite (CA)       |
| 0          | 2           | 4 | AZ Legends Suncoast 60's | •          | •    | 10 | Trachsel Auto (OR) • OUT |
| 2          | 0           | 5 | California Energy        | 1          | 1    | 11 | Vegas Elite (NV)         |

#### Friday • November 20, 2020 • Desert West Softball Complex • Phoenix

Field address ▶ 6602 W. Encanto Blvd. - Phoenix, AZ 85035

| Time     | #  | Runs |   | Team Name                | Field | #  | Runs |   | Team Name                |
|----------|----|------|---|--------------------------|-------|----|------|---|--------------------------|
| 8:00 AM  | 3  | 19   |   | Arizona Old School 60    | 2     | 5  | 23   |   | California Energy        |
| 8:00 AM  | 11 | 9    |   | Vegas Elite (NV)         | 3     | 1  | 22   | § | Legacy Sports USA (AZ)   |
| 9:30 AM  | 5  | 20   |   | California Energy        | 2     | 7  | 16   |   | Reloaded (CA)            |
| 9:30 AM  | 4  | 13   |   | AZ Legends Suncoast 60's | 3     | 11 | 20   |   | Vegas Elite (NV)         |
| 11:00 AM | 1  | 20   | § | Legacy Sports USA (AZ)   | 1     | 9  | 12   |   | Top Gun Elite (CA)       |
| 11:00 AM | 6  | 25   |   | Hawaii Five-O 60         | 2     | 3  | 14   |   | Arizona Old School 60    |
| 11:00 AM | 2  | 17   | § | LPC 60's/Dudley (CA)     | 3     | 4  | 7    |   | AZ Legends Suncoast 60's |
| 11:00 AM | 7  | 13   |   | Reloaded (CA)            | 4     | 8  | 25   |   | Sidewinders 60's (AZ)    |
| 12:30 PM | 9  | 13   |   | Top Gun Elite (CA)       | 2     | 6  | 22   |   | Hawaii Five-O 60         |
| 12:30 PM | 8  | 6    |   | Sidewinders 60's (AZ)    | 4     | 2  | 15   | § | LPC 60's/Dudley (CA)     |

Seeding for 60-Major Three-game-guarantee Bracket commencingSaturday morning • See bracket for details

§ Team noted GIVES 5-Run OR 11-Defensive-player equalizer and is HOME in stated game

Team #13 GIVES 5-Run AND 11-Defensive-player equalizer and is HOME vs. Team #2

Format: Two (2) game Round Robin to seed 60-Major Three-game-guarantee bracket

Major+ play Best 2 of 3 Series • Teams #3-11 play 3-G-G bracket for 60-Major Championship

Home Runs - Six (6) per team per game, Outs Major+ v. Major+ = Nine (9) per team per game, Outs

NOTE SSUSA Official Rulebook §9.5 (Retrieving Home Run Balls) will be strictly enforced.