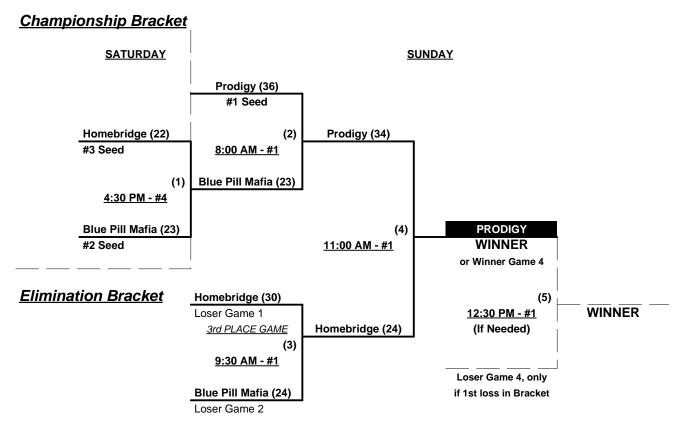

### Saturday • November 21, 2020 • Cesar Chavez Park Softball Complex • Phoenix

|   | Time    | # | Runs | Team Name                | Field | # | Runs | Team Name                |
|---|---------|---|------|--------------------------|-------|---|------|--------------------------|
|   | 9:30 AM | 1 | 27   | Blue Pill Mafia/QOS (AZ) | 1     | 2 | 24   | Homebridge/KBas (CO)     |
| 1 | 1:00 AM | 2 | 17   | Homebridge/KBas (CO)     | 1     | 3 | 24   | Prodigy (AZ)             |
|   | 1:30 PM | 3 | 24   | Prodigy (AZ)             | 1     | 1 | 8    | Blue Pill Mafia/QOS (AZ) |

Seeding for 40-Major+ Double Elimination Bracket commencing Saturday afternoon • See Bracket for details

Format: Two (2) game Round Robin to seed 40-Major+ and 40-Major Championship brackets

Teams #1-3 play Double Elimination bracket for 40-Major+ Championship • INTERNAL SEEDING

Teams #4-23 play Three-game-guarantee bracket for 40-Major Championship

Home Runs - Eight (8) per team per game, Outs

NOTE SSUSA Official Rulebook §9.5 (Retrieving Home Run Balls) will be strictly enforced.