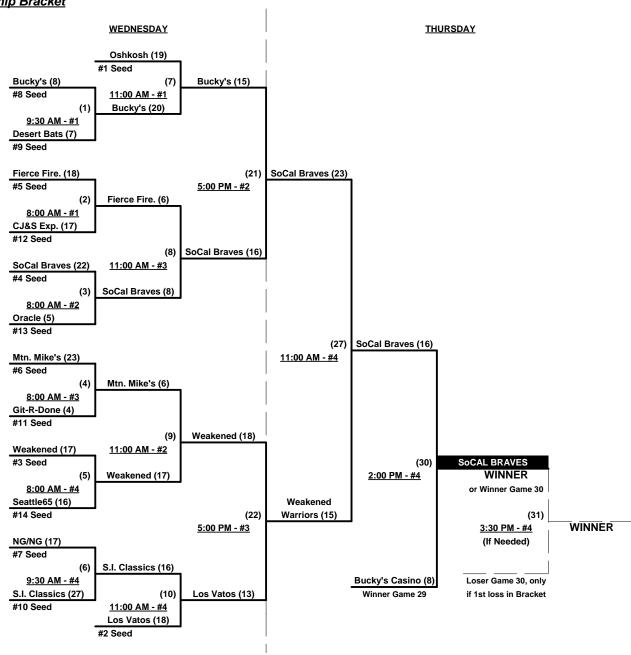

#### Men's 65+ AAA Division • 14 Teams

|   | <u>Win</u> | <u>Loss</u> |   |                            | <u>Win</u> | <u>Loss</u> |    |                          |
|---|------------|-------------|---|----------------------------|------------|-------------|----|--------------------------|
|   | 1          | 1           | 1 | Bucky's Casino 65's (AZ)   | 0          | 2           | 9  | Oracle (NM)              |
| • | 0          | 2           | 2 | CJ & S Express (AZ)        | 2          | 0           | 10 | Oshkosh Ambass. 65 (WI)  |
| • | 1          | 1           | 3 | Desert Bats 65s (AZ)       | 1          | 1           | 11 | S. Iron 65 Classics (CO) |
| • | 1          | 1           | 4 | Fierce Firearms 65 (UT)    | 0          | 2           | 12 | Seattle65 (WA)           |
| • | 1          | 1           | 5 | Git-R-Done 65 (CA)         | 1          | 1           | 13 | So Cal Braves 65 (CA)    |
| • | 2          | 0           | 6 | Los Vatos Viejos 65 (AZ)   | 2          | 0           | 14 | Weakend Warriors (CA)    |
| • | 1          | 1           | 7 | Mountain Mike's Pizza (CA) | •          | •           | 15 | Yeahoos (WA) • OUT       |
| • | 1          | 1           | 8 | No Guts. No Glory (CA)     |            |             | •  |                          |

### Tuesday • November 17, 2020 • Desert West Softball Complex • Phoenix

Field address ▶ 6602 W. Encanto Blvd. - Phoenix, AZ 85035

| Time     | #  | Runs | Team Name                  | Field | #  | Runs | Team Name                  |
|----------|----|------|----------------------------|-------|----|------|----------------------------|
| 9:00 AM  | 1  | 18   | Bucky's Casino 65's (AZ)   | 1     | 9  | 9    | Oracle (NM)                |
| 9:00 AM  | 6  | 13   | Los Vatos Viejos 65 (AZ)   | 3     | 13 | 12   | So Cal Braves 65 (CA)      |
| 9:00 AM  | 12 | 18   | Seattle65 (WA)             | 4     | 14 | 21   | Weakend Warriors (CA)      |
| 10:30 AM | 9  | 8    | Oracle (NM)                | 1     | 6  | 19   | Los Vatos Viejos 65 (AZ)   |
| 10:30 AM | 8  | 15   | No Guts, No Glory (CA)     | 2     | 3  | 18   | Desert Bats 65s (AZ)       |
| 10:30 AM | 13 | 20   | So Cal Braves 65 (CA)      | 3     | 2  | 10   | CJ & S Express (AZ)        |
| 10:30 AM | 14 | 23   | Weakend Warriors (CA)      | 4     | 1  | 19   | Bucky's Casino 65's (AZ)   |
| 12:00 PM | 5  | 20   | Git-R-Done 65 (CA)         | 1     | 12 | 19   | Seattle65 (WA)             |
| 12:00 PM | 3  | 13   | Desert Bats 65s (AZ)       | 2     | 7  | 19   | Mountain Mike's Pizza (CA) |
| 1:30 PM  | 11 | 36   | S. Iron 65 Classics (CO)   | 1     | 5  | 19   | Git-R-Done 65 (CA)         |
| 1:30 PM  | 4  | 6    | Fierce Firearms 65 (UT)    | 2     | 10 | 13   | Oshkosh Ambass. 65 (WI)    |
| 1:30 PM  | 2  | 12   | CJ & S Express (AZ)        | 3     | 8  | 15   | No Guts, No Glory (CA)     |
| 3:00 PM  | 10 | 19   | Oshkosh Ambass. 65 (WI)    | 2     | 11 | 13   | S. Iron 65 Classics (CO)   |
| 3:00 PM  | 7  | 11   | Mountain Mike's Pizza (CA) | 3     | 4  | 15   | Fierce Firearms 65 (UT)    |

Seeding for 65-AAA Three-game-guarantee Bracket commencing Wednesday morning • See Bracket for details

Format: Two (2) game Round Robin to seed 65-AAA Three-game-guarantee Bracket

Home Runs - AAA Rule = 3 per team per game, Outs

NOTE SSUSA Official Rulebook §9.5 (Retrieving Home Run Balls) will be strictly enforced.

Pitch Count - All batters start with 1-1 count (WITH waste foul) per SSUSA Rulebook §6.2 (Pitch Count)

Time Limits - RR = 65 + open inn. • Bracket = 70 + open inn. • Championship game(s) = 7 innings full

Tie Breakers - Head to head (in full RR only), least runs allowed, run differential, coin toss