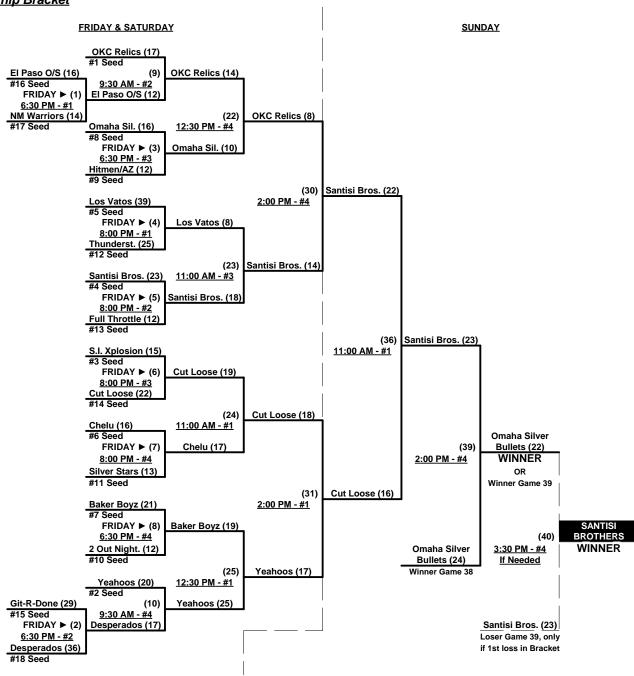

#### Men's 60+ AAA Division • 18 Teams

| <u>Win</u> | <u>Loss</u> |    |                              | <u>Win</u> | <u>Loss</u> |    |                             |
|------------|-------------|----|------------------------------|------------|-------------|----|-----------------------------|
| 1          | 1           | 1  | 2 Out Nightmare (CA)         | 2          | 0           | 11 | Los Vatos Viejos 60 II (AZ) |
| 1          | 1           | 2  | Baker Boyz (CA)              | 0          | 2           | 12 | New Mexico Warriors         |
| •          | •           | 3  | Burque/Raptors (NM) • OUT    | 2          | 0           | 13 | OKC Relics (OK)             |
| 2          | 0           | 4  | Chelu (WA)                   | 1          | 1           | 14 | Omaha Silver Bullets (NE)   |
| 0          | 2           | 5  | Cut Loose (CA)               | 2          | 0           | 15 | Santisi Brothers (AZ)       |
| 0          | 2           | 6  | Desperados (NM)              | 2          | 0           | 16 | Scrap Iron Xplosion (CO)    |
| 0          | 2           | 7  | El Paso Old School 60's (TX) | 1          | 1           | 17 | Silver Stars (CA)           |
| 0          | 2           | 8  | Full Throttle (AZ)           | 1          | 1           | 18 | Thunderstruck 60's (AZ)     |
| 0          | 2           | 9  | Git-R-Done 60 (CA)           | 2          | 0           | 19 | Yeahoos 60's (WA)           |
| 1          | 1           | 10 | Hitmen/Arizona               |            |             | •  |                             |

#### Friday • November 20, 2020 • Rose Mofford Sports Complex • Phoenix

Field address ▶ 9833 N. 25th Ave. - Phoenix, AZ 85021

| Time     | #  | Runs | Team Name                    | Field | #  | Runs | Team Name                    |
|----------|----|------|------------------------------|-------|----|------|------------------------------|
| 8:00 AM  | 7  | 13   | El Paso Old School 60's (TX) | 1     | 10 | 17   | Hitmen/Arizona               |
| 8:00 AM  | 19 | 18   | Yeahoos 60's (WA)            | 2     | 8  | 10   | Full Throttle (AZ)           |
| 8:00 AM  | 16 | 11   | Scrap Iron Xplosion (CO)     | 3     | 2  | 10   | Baker Boyz (CA)              |
| 8:00 AM  | 14 | 15   | Omaha Silver Bullets (NE)    | 4     | 5  | 11   | Cut Loose (CA)               |
| 9:30 AM  | 10 | 11   | Hitmen/Arizona               | 1     | 19 | 16   | Yeahoos 60's (WA)            |
| 9:30 AM  | 8  | 12   | Full Throttle (AZ)           | 2     | 16 | 15   | Scrap Iron Xplosion (CO)     |
| 9:30 AM  | 2  | 16   | Baker Boyz (CA)              | 3     | 14 | 15   | Omaha Silver Bullets (NE)    |
| 9:30 AM  | 5  | 16   | Cut Loose (CA)               | 4     | 15 | 20   | Santisi Brothers (AZ)        |
| 11:00 AM | 4  | 19   | Chelu (WA)                   | 1     | 9  | 17   | Git-R-Done 60 (CA)           |
| 11:00 AM | 15 | 19   | Santisi Brothers (AZ)        | 3     | 12 | 8    | <b>New Mexico Warriors</b>   |
| 11:00 AM | 11 | 21   | Los Vatos Viejos 60 II (AZ)  | 4     | 7  | 16   | El Paso Old School 60's (TX) |
| 1:30 PM  | 17 | 16   | Silver Stars (CA)            | 1     | 4  | 20   | Chelu (WA)                   |
| 1:30 PM  | 9  | 8    | Git-R-Done 60 (CA)           | 4     | 11 | 18   | Los Vatos Viejos 60 II (AZ)  |
| 3:00 PM  | 6  | 13   | Desperados (NM)              | 1     | 17 | 20   | Silver Stars (CA)            |
| 3:00 PM  | 13 | 9    | OKC Relics (OK)              | 2     | 1  | 7    | 2 Out Nightmare (CA)         |
| 3:00 PM  | 12 | 18   | <b>New Mexico Warriors</b>   | 4     | 18 | 23   | Thunderstruck 60's (AZ)      |
| 4:30 PM  | 1  | 30   | 2 Out Nightmare (CA)         | 1     | 6  | 23   | Desperados (NM)              |
| 4:30 PM  | 18 | 11   | Thunderstruck 60's (AZ)      | 4     | 13 | 20   | OKC Relics (OK)              |

Seeding for 60-AAA Three-game-guarantee Bracket commencing FRIDAY evening • See Bracket for details

Format: Two (2) game Round Robin to seed 60-AAA Three-game-guarantee bracket

Home Runs - AAA = Three (3) per team per game, Outs