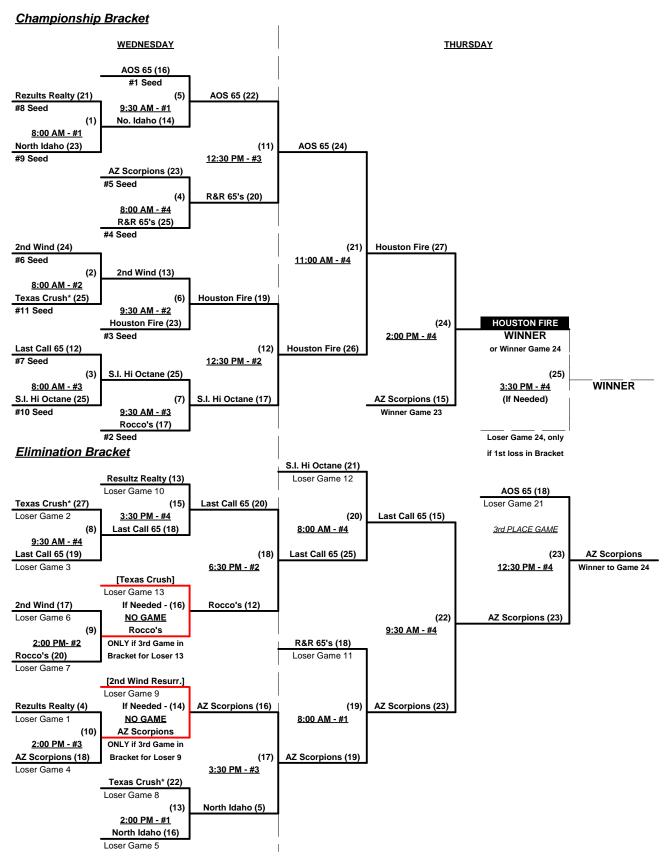

## Men's 65+ Platinum Division • 11 Teams

|   | <u>Win</u> | <u>Loss</u> |   |                           | <u>Win</u> | <u>Loss</u> |    |                           |
|---|------------|-------------|---|---------------------------|------------|-------------|----|---------------------------|
|   | 2          | 0           | 1 | Texas Crush Sixty Fives   | 0          | 2           | 7  | R&R 65's (CA)             |
| • | 2          | 0           | 2 | Arizona Old School 65     | 1          | 1           | 8  | Rezults Realty (NV)       |
| • | 1          | 1           | 3 | Arizona Scorpions 65's    | 2          | 0           | 9  | Rocco's (AZ)              |
| • | 1          | 1           | 4 | Houston Fire (TX)         | 0          | 2           | 10 | S. Iron High Octane (CO)  |
| • | ı          | 1           | 5 | Last Call 65 (NV)         | 1          | 1           | 11 | 2nd Wind Resurrected (WA) |
| • | 0          | 2           | 6 | North Idaho Softball Club | •          | •           | 12 | Sidewinders 65 (AZ) • OUT |

#### Tuesday • November 17, 2020 • Papago Park Softball Complex • Phoenix

Field address ▶ 6201 E. Oak St. - Phoenix, AZ 85008

| Time     | #  | Runs | Team Name                 | Field | #  | Runs | Team Name                 |
|----------|----|------|---------------------------|-------|----|------|---------------------------|
| 12:30 PM | 1  | 24   | § Texas Crush Sixty Fives | 4     | 10 | 23   | S. Iron High Octane (CO)  |
| 2:00 PM  | 8  | 9    | Rezults Realty (NV)       | 1     | 9  | 18   | Rocco's (AZ)              |
| 2:00 PM  | 11 | 20   | 2nd Wind Resurrected (WA) | 2     | 3  | 19   | Arizona Scorpions 65's    |
| 2:00 PM  | 4  | 12   | Houston Fire (TX)         | 3     | 5  | 18   | Last Call 65 (NV)         |
| 2:00 PM  | 7  | 13   | R&R 65's (CA)             | 4     | 1  | 16   | § Texas Crush Sixty Fives |
| 5:00 PM  | 5  | 26   | Last Call 65 (NV)         | 1     | 8  | 32   | Rezults Realty (NV)       |
| 5:00 PM  | 9  | 22   | Rocco's (AZ)              | 2     | 11 | 21   | 2nd Wind Resurrected (WA) |
| 5:00 PM  | 10 | 13   | S. Iron High Octane (CO)  | 3     | 4  | 31   | Houston Fire (TX)         |
| 5:00 PM  | 6  | 15   | North Idaho Softball Club | 4     | 2  | 16   | Arizona Old School 65     |
| 6:30 PM  | 2  | 17   | Arizona Old School 65     | 3     | 7  | 11   | R&R 65's (CA)             |
| 6:30 PM  | 3  | 20   | Arizona Scorpions 65's    | 4     | 6  | 18   | North Idaho Softball Club |

<sup>§</sup> Team #1 GIVES 5-Run OR 11-Defensive-player equalizer and is HOME in ALL games

#### Seeding for 65-Platinum Three-game-guarantee bracket commencing Wednesday morning • See bracket

Format: Two (2) game Round Robin to seed 65-Platinum Three-game-guarantee Bracket

NOTE Team #1 plays "EXHIBITION" • Seeded last (#12) and cannot advance in the bracket

Home Runs - Major = 6 per team per game, Outs

**NOTE** SSUSA Official Rulebook §9.5 (Retrieving Home Run Balls) will be strictly enforced.

Pitch Count - All batters start with 1-1 count (WITH waste foul) per SSUSA Rulebook §6.2 (Pitch Count)

Run Rules - Major = 5 runs per ½ inning at bat (except open inning)

Time Limits - RR = 65 + open inn. • Bracket = 70 + open inn. • Championship game(s) = 7 innings full

Tie Breakers - Head to head (in full RR only), least runs allowed, run differential, coin toss