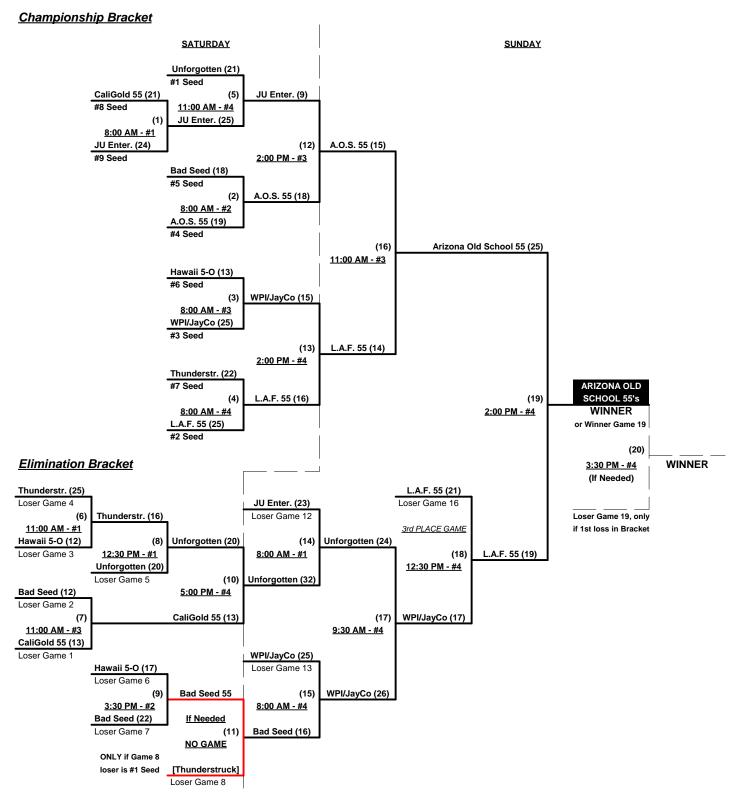

## Men's 55+ Major Division • 9 Teams

|   | <u>Win</u> | Loss |   |                       | <u>Win</u> | <u>Loss</u> |   |                           |
|---|------------|------|---|-----------------------|------------|-------------|---|---------------------------|
|   | 1          | 1    | 1 | Arizona Old School 55 | 2          | 0           | 6 | L.A.F. 55 (CA)            |
| _ | 1          | 1    | 2 | Bad Seed 55 (CA)      | 1          | 1           | 7 | Thunderstruck 55's (AZ)   |
| _ | 0          | 2    | 3 | Cali Gold 55 (CA)     | 2          | 0           | 8 | Unforgotten Warriors (AZ) |
| _ | 1          | 1    | 4 | Hawaii Five-O 55      | 1          | 1           | 9 | WPI/Jayco (ID)            |
| _ | 0          | 2    | 5 | JU Entertainment (CA) |            |             | , |                           |

### Friday • November 20, 2020 • Papago Park Softball Complex • Phoenix

Field address ▶ 6201 E. Oak St. - Phoenix, AZ 85008

| Time     | # | Runs | Team Name                 | Field | # | Runs | Team Name                 |
|----------|---|------|---------------------------|-------|---|------|---------------------------|
| 12:30 PM | 5 | 17   | JU Entertainment (CA)     | 3     | 8 | 19   | Unforgotten Warriors (AZ) |
| 2:00 PM  | 7 | 24   | Thunderstruck 55's (AZ)   | 1     | 6 | 28   | L.A.F. 55 (CA)            |
| 2:00 PM  | 9 | 19   | WPI/Jayco (ID)            | 2     | 2 | 23   | Bad Seed 55 (CA)          |
| 2:00 PM  | 8 | 23   | Unforgotten Warriors (AZ) | 3     | 3 | 10   | Cali Gold 55 (CA)         |
| 2:00 PM  | 1 | 16   | Arizona Old School 55     | 4     | 4 | 11   | Hawaii Five-O 55          |
| 3:30 PM  | 6 | 23   | L.A.F. 55 (CA)            | 1     | 1 | 20   | Arizona Old School 55     |
| 3:30 PM  | 2 | 18   | Bad Seed 55 (CA)          | 2     | 7 | 19   | Thunderstruck 55's (AZ)   |
| 3:30 PM  | 3 | 4    | Cali Gold 55 (CA)         | 3     | 9 | 11   | WPI/Jayco (ID)            |
| 3:30 PM  | 4 | 23   | Hawaii Five-O 55          | 4     | 5 | 22   | JU Entertainment (CA)     |

Seeding for 50-Major Three-game-guarantee Bracket commencing Saturday morning • See Bracket for details

Format: Two (2) game Round Robin to seed 50-Major Three-game-guarantee bracket

Home Runs - Six (6) per team per game, Outs

#### Men's 55+ Major Division • 9 Teams