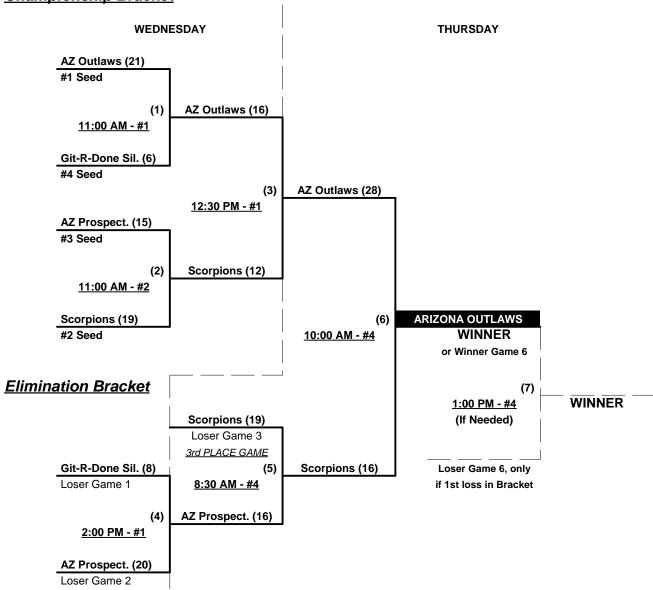

#### Men's 80/85+ Gold Division • 4 Teams

| <u>Win</u> | Loss |   |                       | <u>Win</u> | <u>Loss</u> |   |                               |
|------------|------|---|-----------------------|------------|-------------|---|-------------------------------|
| 2          | 1    | 1 | Arizona Outlaws 80    | 2          | 1           | 3 | Scorpions (AZ)                |
| 0          | 3    | 2 | Git-R-Done Silver (Ca | A) 2       | 1           | 4 | <b>Arizona Prospectors 85</b> |

#### Seeding for 80/85-Gold Double Elimination bracket commencing Wednesday morning • See bracket

Format: Full (3-game) Round Robin to seed Double Elimination bracket

Home Runs - Open

Pitch Count - All batters start with 1-1 count (WITH waste foul) per SSUSA Rulebook §6.2 (Pitch Count)