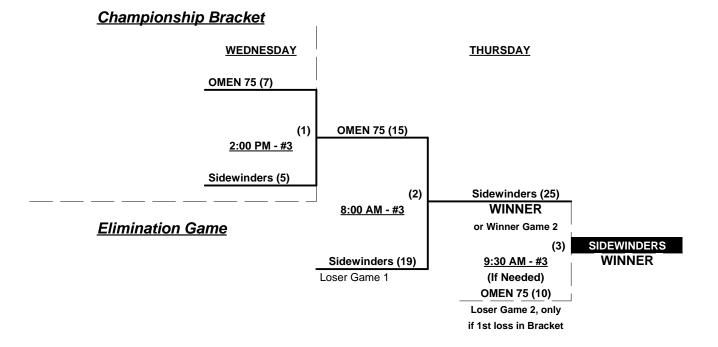

### Men's 70/75+ Major Plus Division • 4 Teams

| <u>Win</u> | <u>Loss</u> |   | 70-Major+               | <u>Win</u> | <u>Loss</u> |   | 75-Major+             |
|------------|-------------|---|-------------------------|------------|-------------|---|-----------------------|
| 1          | 2           | 1 | Animals 70's (CA)       | 0          | 3           | 3 | Omen 75 (CA)          |
| 3          | 0           | 2 | Timberworks/Adidas (CA) | 2          | 1           | 4 | Sidewinders 75's (AZ) |

#### Tuesday • November 17, 2020 • Desert West Softball Complex • Phoenix

Field address ▶ 6602 W. Encanto Blvd. - Phoenix, AZ 85035

| Time     | # | Runs | Team Name                 | Field | # | Runs | Team Name               |
|----------|---|------|---------------------------|-------|---|------|-------------------------|
| 12:00 PM | 1 | 12   | Animals 70's (CA)         | 3     | 2 | 21   | Timberworks/Adidas (CA) |
| 12:00 PM | 4 | 17   | Sidewinders 75's (AZ)     | 4     | 3 | 13   | Omen 75 (CA)            |
| 1:30 PM  | 3 | 14   | Omen 75 (CA)              | 4     | 1 | 18   | § Animals 70's (CA)     |
| 3:00 PM  | 2 | 22   | § Timberworks/Adidas (CA) | 4     | 4 | 11   | Sidewinders 75's (AZ)   |

## Wednesday • November 18, 2020 • Desert West Softball Complex • Phoenix

| Time     | # | Runs |   | Team Name         | Field | # | Runs | Team Name                 |
|----------|---|------|---|-------------------|-------|---|------|---------------------------|
| 12:30 PM | 1 | 12   | § | Animals 70's (CA) | 2     | 4 | 16   | Sidewinders 75's (AZ)     |
| 12:30 PM | 3 | 6    |   | Omen 75 (CA)      | 3     | 2 | 21   | § Timberworks/Adidas (CA) |

§ Teams #1-2 GIVE 5-Run equalizer and are HOME vs. Teams #3-4

Format: Full (3-game) "EXHIBITION" Round Robin prior to Best 2 of 3 Championship Series

Teams #1-2 play Best 2 of 3 Series for 70-Major+ Championship Teams #3-4 play Best 2 of 3 Series for 75-Major+ Championship

#### 70-MAJOR+ v. 70-MAJOR+ GAMES RULES

- Run Rules Seven (7) runs per ½ inning at bat (except open inning)
- Mercy Rule Fifteen (15) Runs after five (5) innings

November 17 - 19, 2020

Rev. 11/08/2020

## Men's 70+ Major Plus Division • 2 Teams

#### Men's 75+ Major Plus Division • 2 Teams

November 17 - 19, 2020

Rev. 11/06/2020