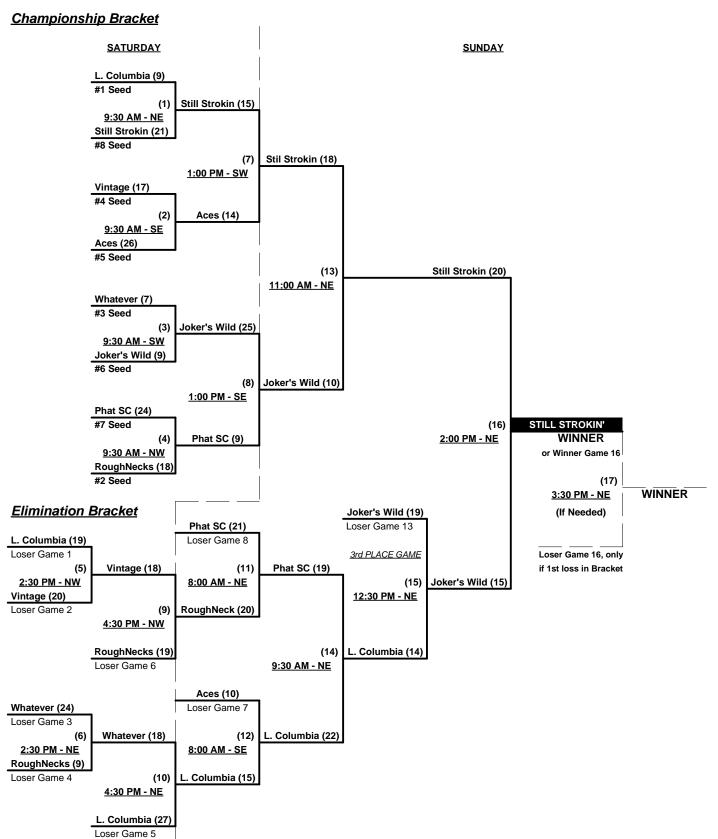

#### Men's 40+ Masters AAA Division • 8 Teams

| <u>Wi</u> | <u>n</u> | <u>Loss</u> |   |                            | <u>Win</u> | Loss |   |                       |
|-----------|----------|-------------|---|----------------------------|------------|------|---|-----------------------|
| 1         |          | 1           | 1 | Aces (AZ)                  | 2          | 0    | 5 | RoughNecks (WA)       |
| 1         |          | 1           | 2 | Joker's Wild (AZ)          | 0          | 2    | 6 | Still Strokin (AZ)    |
| 2         |          | 0           | 3 | Lower Columbia Merch. (WA) | 1          | 1    | 7 | Vintage Softball (AZ) |
| 0         |          | 2           | 4 | Phat SC (AZ)               | 1          | 1    | 8 | Whatever (AZ)         |

#### Friday • November 20, 2020 • Sahuaro Ranch Park Softball Complex • Glendale

Field address ▶ 9802 N. 59th Avenue - Glendale, AZ 85302

| Time     | # | Runs          | Team Name                  | Field | # | Runs | Team Name                  |
|----------|---|---------------|----------------------------|-------|---|------|----------------------------|
| 11:30 AM | 6 | 20            | Still Strokin (AZ)         | NW    | 1 | 23   | Aces (AZ)                  |
| 1:00 PM  | 7 | 18            | Vintage Softball (AZ)      | NW    | 5 | 19   | RoughNecks (WA)            |
| 3:00 PM  | 8 | 12            | Whatever (AZ)              | SW    | 4 | 11   | Phat SC (AZ)               |
| 3:00 PM  | 2 | <del>17</del> | Joker's Wild (AZ)          | NW    | 3 | 24   | Lower Columbia Merch. (WA) |
| 4:30 PM  | 1 | 14            | Aces (AZ)                  | NE    | 7 | 16   | Vintage Softball (AZ)      |
| 4:30 PM  | 5 | 17            | RoughNecks (WA)            | SE    | 8 | 16   | Whatever (AZ)              |
| 4:30 PM  | 4 | 17            | Phat SC (AZ)               | SW    | 2 | 20   | Joker's Wild (AZ)          |
| 4:30 PM  | 3 | 28            | Lower Columbia Merch. (WA) | NW    | 6 | 16   | Still Strokin (AZ)         |

Seeding for 40-AAA Three-game-guarantee Bracket commencing Saturday morning • See Bracket for details

Format: Two (2) Game Round Robin to seed 40-AAA Three-game-guarantee bracket

Home Runs - AAA Rule = 6 per team per game, Outs