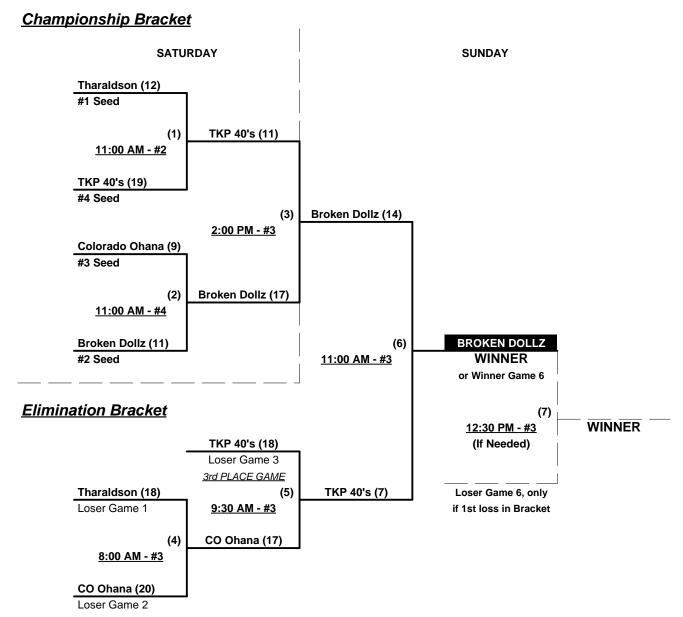

### Women's 40+ Masters Major Division • 4 Teams

|   | <u>Win</u> | <u>Loss</u> |   |                          | <u>Win</u> | Loss |   |                      |
|---|------------|-------------|---|--------------------------|------------|------|---|----------------------|
|   | 2          | 1           | 1 | Broken Dollz (CA)        | •          | •    | 4 | The Purge (CA) • OUT |
|   | 1          | 2           | 2 | Colorado Ohana           | 1          | 2    | 5 | TKP 40's (CA)        |
| • | 2          | 1           | ે | Tharaldson Softhall (NV) | •          |      | • |                      |

## Friday • November 20, 2020 • Rose Mofford Sports Complex • Phoenix

Field address ▶ 9833 N. 25th Ave. - Phoenix, AZ 85021

| Time     | # | Runs | Team Name                | Field | # | Runs | Team Name                |
|----------|---|------|--------------------------|-------|---|------|--------------------------|
| 11:00 AM | 1 | 17   | Broken Dollz (CA)        | 2     | 2 | 10   | Colorado Ohana           |
| 1:30 PM  | 3 | 11   | Tharaldson Softball (NV) | 2     | 1 | 10   | Broken Dollz (CA)        |
| 1:30 PM  | 2 | 16   | Colorado Ohana           | 3     | 5 | 15   | TKP 40's (CA)            |
| 3:00 PM  | 5 | 4    | TKP 40's (CA)            | 3     | 3 | 2    | Tharaldson Softball (NV) |

#### Satday • November 21, 2020 • Rose Mofford Sports Complex • Phoenix

| Time    | # | Runs | Team Name                | Field | # | Runs | Team Name      |
|---------|---|------|--------------------------|-------|---|------|----------------|
| 8:00 AM | 1 | 16   | Broken Dollz (CA)        | 1     | 5 | 6    | TKP 40's (CA)  |
| 8:00 AM | 3 | 20   | Tharaldson Softball (NV) | 2     | 2 | 2    | Colorado Ohana |

Seeding for 40W-Major Double Elimination bracket commencing Saturday morning • See Bracket for details

Format: Full (3-game) Round Robin to seed 40W-Major Double Elimination bracket

Home Runs - Major Rule = 6 per team per game, Outs