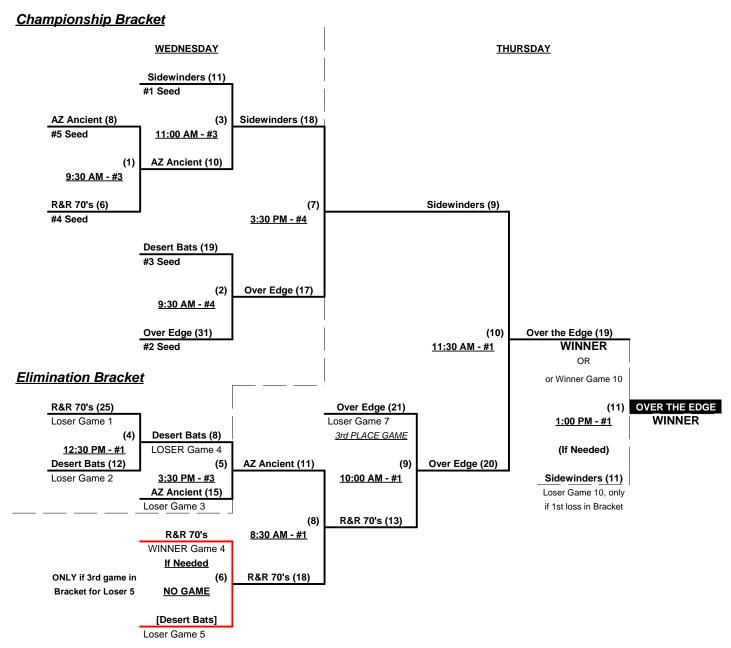

## Men's 70+ Major Division • 5 Teams

|   | <u>Win</u> | <u>Loss</u> |   |                       | <u>Win</u> | Loss |   |                       |
|---|------------|-------------|---|-----------------------|------------|------|---|-----------------------|
|   | 0          | 2           | 1 | AZ Ancient            | 0          | 2    | 4 | R&R 70's (CA)         |
| • | 1          | 1           | 2 | Desert Bats 70's (AZ) | 2          | 0    | 5 | Sidewinders 70's (AZ) |
|   | 2          | 0           | ે | Over The Edge (CA)    |            |      |   |                       |

## Tuesday • November 17, 2020 • Rose Mofford Softball Complex • Phoenix

Field address ▶ 9833 N. 25th Ave. - Phoenix, AZ 85021

| Time     | # | Runs | Team Name             | Field | # | Runs | Team Name             |
|----------|---|------|-----------------------|-------|---|------|-----------------------|
| 12:00 PM | 3 | 14   | Over The Edge (CA)    | 3     | 1 | 9    | AZ Ancient            |
| 1:30 PM  | 1 | 17   | AZ Ancient            | 3     | 5 | 23   | Sidewinders 70's (AZ) |
| 1:30 PM  | 4 | 11   | R&R 70's (CA)         | 4     | 2 | 14   | Desert Bats 70's (AZ) |
| 3:00 PM  | 5 | 6    | Sidewinders 70's (AZ) | 3     | 4 | 3    | R&R 70's (CA)         |
| 3:00 PM  | 2 | 21   | Desert Bats 70's (AZ) | 4     | 3 | 35   | Over The Edge (CA)    |

Seeding for 70-Major Three-game-guarantee bracket commencing Wednesday morning • See bracket

Format: Two (2) game Round Robin to seed 70-Major Three-game-guarantee Bracket

Home Runs - Major = 6 per team per game, Outs

#### Men's 70+ Major Division • 5 Teams

November 17 - 19, 2020

Rev. 11/07/2020