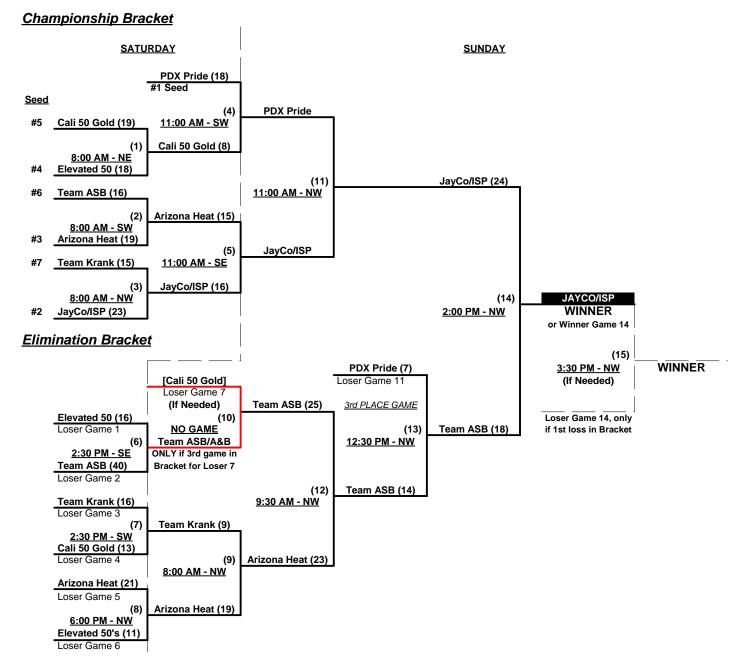

## Men's 50+ Major Division • 7 Teams

|   | <u>Win</u> | <u>Loss</u> |   |                    | <u>Win</u> | <u>Loss</u> |   |                             |
|---|------------|-------------|---|--------------------|------------|-------------|---|-----------------------------|
|   | 1          | 1           | 1 | Arizona Heat 50's  | 2          | 0           | 5 | PDX Pride/Red Stone (OR)    |
| _ | 1          | 1           | 2 | Cali 50 Gold (CA)  | •          | •           | 6 | S. Iron/Elite 50 (CO) • OUT |
| _ | 1          | 1           | 3 | Elevated 50's (UT) | 0          | 2           | 7 | Team ASB 50/A&B (CA)        |
| _ | 2          | 0           | 4 | JayCo/ISP (ID)     | 0          | 2           | 8 | Team Krank (AZ)             |

## Friday • November 20, 2020 • Sahuaro Ranch Park Softball Complex • Glendale

Field address ▶ 9802 N. 59th Avenue - Glendale, AZ 85302

| Time     | # | Runs | Team Name                | Field | # | Runs | Team Name                |
|----------|---|------|--------------------------|-------|---|------|--------------------------|
| 9:30 AM  | 4 | 24   | JayCo/ISP (ID)           | SW    | 8 | 11   | Team Krank (AZ)          |
| 9:30 AM  | 3 | 26   | Elevated 50's (UT)       | NW    | 2 | 27   | Cali 50 Gold (CA)        |
| 11:30 AM | 2 | 11   | Cali 50 Gold (CA)        | SE    | 1 | 24   | Arizona Heat 50's        |
| 11:30 AM | 7 | 15   | Team ASB 50/A&B (CA)     | SW    | 4 | 16   | JayCo/ISP (ID)           |
| 1:00 PM  | 1 | 2    | Arizona Heat 50's        | SE    | 5 | 13   | PDX Pride/Red Stone (OR) |
| 1:00 PM  | 8 | 4    | Team Krank (AZ)          | SW    | 3 | 22   | Elevated 50's (UT)       |
| 3:00 PM  | 5 | 22   | PDX Pride/Red Stone (OR) | SE    | 7 | 12   | Team ASB 50/A&B (CA)     |

Seeding for 50-Major Three-game-guarantee Bracket commencing Saturday morning • See Bracket for details

Format: Two (2) game Round Robin to seed 50-Major Three-game-guarantee bracket

Home Runs - Six (6) per team per game, Outs