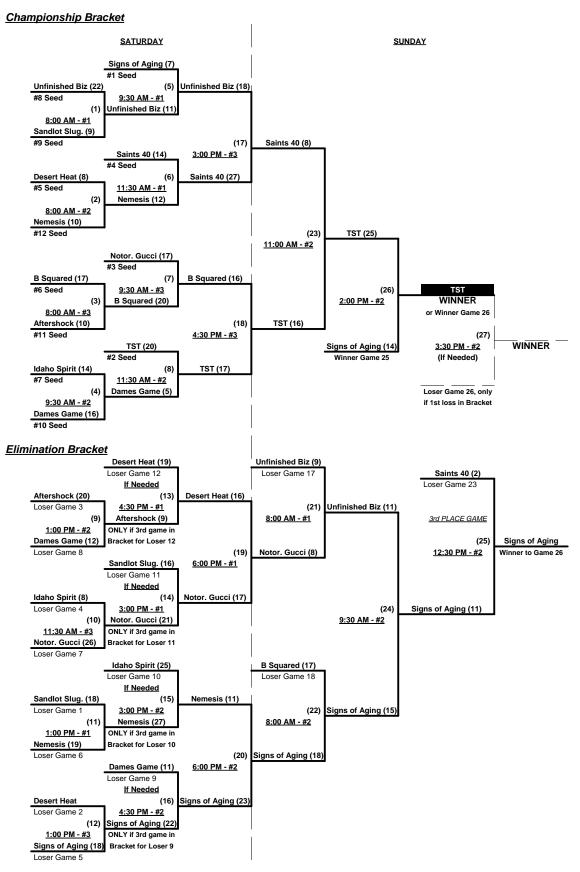

#### Women's 40+ Silver Division • 12 Teams

| <u>Win</u> | Loss |   |                           | <u>Win</u> | Loss |    |                           |
|------------|------|---|---------------------------|------------|------|----|---------------------------|
| 0          | 2    | 1 | Aftershock (CA)           | 2          | 0    | 9  | Saints (AZ)               |
| 1          | 1    | 2 | B Squared (AZ)            | 2          | 0    | 10 | SOA / Signs of Aging (AZ) |
| •          | •    | 3 | Blue Crush (CA) • OUT     | •          | •    | 11 | Straight Pride (CA) • OUT |
| 0          | 2    | 4 | Dames Got Game (AZ)       | 2          | 0    | 12 | TST (CA)                  |
| 1          | 1    | 5 | Desert Heat (AZ)          | 1          | 1    | 13 | Unfinished Business (AZ)  |
| 1          | 1    | 6 | Idaho Spirit              | 0          | 2    | 14 | Sandlot Sluggers (NV)     |
| 0          | 2    | 7 | Nemesis (CA)              | •          | •    | 15 | AZ Dream Team 50 • OUT    |
| 2          | 0    | 8 | Notoriously We Gucci (AZ) | •          | •    | 16 | NW Lady Leg. (WA) • OUT   |

### Friday • November 20, 2020 • Mountain Vista Softball Complex • Phoenix

Field address ► 13647 S. 50th St. - Phoenix, AZ 85044

| Time     | #  | Runs | Team Name                 | Field | #  | Runs | Team Name                 |
|----------|----|------|---------------------------|-------|----|------|---------------------------|
| 9:30 AM  | 1  | 12   | Aftershock (CA)           | 1     | 13 | 20   | Unfinished Business (AZ)  |
| 9:30 AM  | 12 | 24   | TST (CA)                  | 2     | 7  | 5    | Nemesis (CA)              |
| 9:30 AM  | 5  | 10   | Desert Heat (AZ)          | 3     | 9  | 13   | Saints (AZ)               |
| 11:00 AM | 13 | 14   | Unfinished Business (AZ)  | 1     | 12 | 24   | TST (CA)                  |
| 11:00 AM | 7  | 6    | Nemesis (CA)              | 2     | 5  | 25   | Desert Heat (AZ)          |
| 11:00 AM | 10 | 17   | SOA / Signs of Aging (AZ) | 3     | 1  | 4    | Aftershock (CA)           |
| 1:00 PM  | 8  | 12   | Notoriously We Gucci (AZ) | 1     | 14 | 8    | § Sandlot Sluggers (NV)   |
| 1:00 PM  | 6  | 14   | Idaho Spirit              | 2     | 2  | 21   | B Squared (AZ)            |
| 1:00 PM  | 9  | 22   | Saints (AZ)               | 3     | 4  | 11   | Dames Got Game (AZ)       |
| 2:30 PM  | 14 | 7    | § Sandlot Sluggers (NV)   | 1     | 10 | 18   | SOA / Signs of Aging (AZ) |
| 2:30 PM  | 2  | 11   | B Squared (AZ)            | 2     | 8  | 15   | Notoriously We Gucci (AZ) |
| 2:30 PM  | 4  | 8    | Dames Got Game (AZ)       | 3     | 6  | 9    | Idaho Spirit              |

#### Seeding for Women's 40-Silver Three-game-guarantee Bracket commencing Saturday morning • See Bracket

Format: Two (2) game Round Robin to seed Women's 40-Silver Three-game-guarantee bracket

NOTE Team #14 must WIN bracket to earn 1st Place Awards and 2022 T.O.C. bid in 40W-AA

If Team #14 wins, Runner-up earns 2022 T.O.C. bid in 40W-AAA • ONE AWARDS SET

Home Runs - Home Run rule of LOWER rated team in game

AAA = 3 per team per game, Outs AA = 1 per team per game, Outs

NOTE SSUSA Official Rulebook §9.5 (Retrieving Home Run Balls) will be strictly enforced.