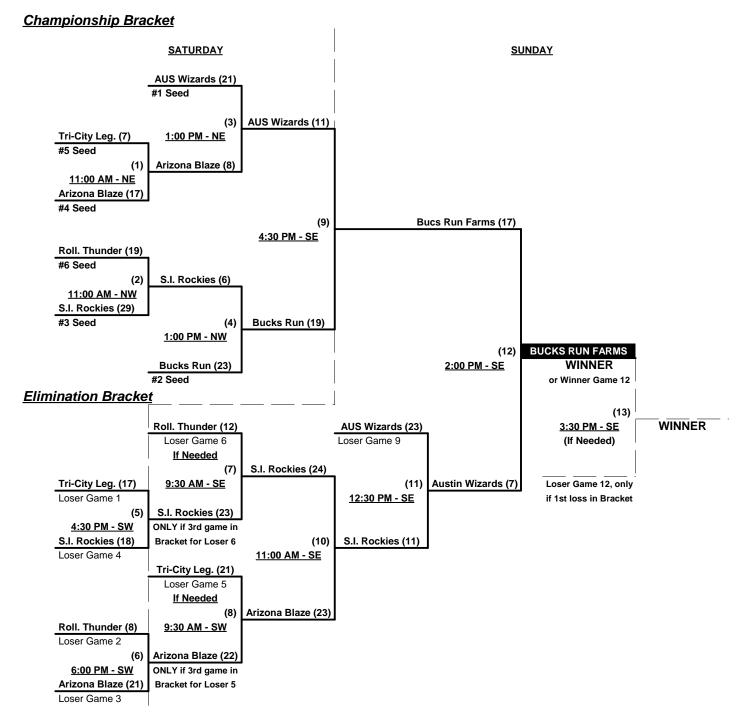

#### Men's 60+ AA Division • 6 Teams

| <u>Win</u> | <u>Loss</u> |   |                             | <u>Win</u> | <u>Loss</u> |   |                           |
|------------|-------------|---|-----------------------------|------------|-------------|---|---------------------------|
| 1          | 1           | 1 | Arizona Blaze 60            | 0          | 2           | 5 | Rolling Thunder (NM)      |
| 2          | 0           | 2 | Austin Wizards (TX)         | 1          | 1           | 6 | S. Iron 60's Rockies (CO) |
| 2          | 0           | 3 | Bucks Run Farms (NE)        | 0          | 2           | 7 | Tri City Legends (WA)     |
| •          | •           | 4 | El Paso Bad Bovs (TX) • OUT |            |             |   |                           |

### Friday • November 20, 2020 • Sahuaro Ranch Park Softball Complex • Glendale

Field address ▶ 9802 N. 59th Avenue - Glendale, AZ 85302

| Time     | # | Runs          | Team Name                 | Field | # | Runs | Team Name                   |
|----------|---|---------------|---------------------------|-------|---|------|-----------------------------|
| 8:00 AM  | 5 | 8             | Rolling Thunder (NM)      | NE    | 1 | 18   | Arizona Blaze 60            |
| 9:30 AM  | 1 | 15            | Arizona Blaze 60          | NE    | 3 | 20   | <b>Bucks Run Farms (NE)</b> |
| 9:30 AM  | 6 | 23            | S. Iron 60's Rockies (CO) | SE    | 7 | 10   | Tri City Legends (WA)       |
| 11:30 AM | 3 | <b>26</b>     | Bucks Run Farms (NE)      | NE    | 5 | 10   | Rolling Thunder (NM)        |
| 1:00 PM  | 2 | <del>17</del> | Austin Wizards (TX)       | NE    | 6 | 6    | S. Iron 60's Rockies (CO)   |
| 3:00 PM  | 7 | 16            | Tri City Legends (WA)     | NE    | 2 | 17   | Austin Wizards (TX)         |

Seeding for 60-AA Three-game-guarantee Bracket commencing Saturday morning • See bracket for details

**Format:** Two (2) game Round Robin to seed 60-AA Three-game-guarantee bracket

Home Runs - AA = One (1) per team per game, Outs