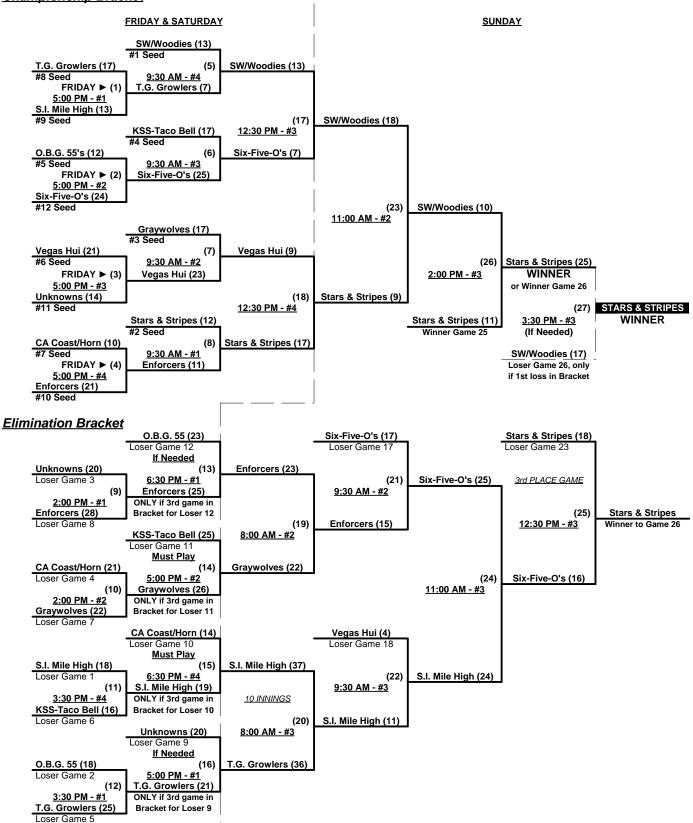

### Men's 55+ Silver Division • 15 Teams

| <u>Win</u> | <u>Loss</u> |   | <u>55-AAA</u>              | <u>Win</u> | Loss  |    | <u>55-AAA</u>         |
|------------|-------------|---|----------------------------|------------|-------|----|-----------------------|
| 1          | 1           | 1 | CA Coast Plumbers/Horn     | 2          | 0     | 9  | Team SW/Woodies (NM)  |
| 1          | 1           | 2 | Enforcers (CA)             | 1          | 1     | 10 | Top Gun Growlers (CA) |
| 2          | 0           | 3 | Graywolves 55's (NM)       | 0          | 2     | 11 | Unknown Softball (AZ) |
| 2          | 0           | 4 | KSS-Taco Bell (AZ)         | 1          | 1     | 12 | Vegas Hui (NV)        |
| 1          | 1           | 5 | Oldies But Goodies 55 (AZ) |            |       |    | <u>50/55-AA</u>       |
| 1          | 1           | 6 | Scrap Iron Mile High (CO)  | 0          | 0 (2) | 13 | Team LBK 50 (TX)      |
| 0          | 2           | 7 | Six Five O's (CA)          | 0          | 1 (1) | 14 | Arizona Blaze         |
| 2          | 0           | 8 | Stars & Stripes 55's (OR)  | 1          | 0 (1) | 15 | Spin Tees (WA)        |

## Friday • November 20, 2020 • Papago Park Softball Complex • Phoenix

Field address ▶ 6201 E. Oak St. - Phoenix, AZ 85008

| Time     | #  | Runs | Team Name                  | Field | #  | Runs | Team Name                  |
|----------|----|------|----------------------------|-------|----|------|----------------------------|
| 8:00 AM  | 10 | 18   | Top Gun Growlers (CA)      | 1     | 13 | 13   | Team LBK 50 (TX)           |
| 8:00 AM  | 5  | 11   | Oldies But Goodies 55 (AZ) | 2     | 12 | 12   | Vegas Hui (NV)             |
| 8:00 AM  | 3  | 17   | § Graywolves 55's (NM)     | 3     | 14 | 16   | Arizona Blaze              |
| 8:00 AM  | 2  | 8    | Enforcers (CA)             | 4     | 8  | 24   | Stars & Stripes 55's (OR)  |
| 9:30 AM  | 13 | 6    | Team LBK 50 (TX)           | 1     | 5  | 8    | Oldies But Goodies 55 (AZ) |
| 9:30 AM  | 12 | 10   | Vegas Hui (NV)             | 2     | 3  | 11   | Graywolves 55's (NM)       |
| 9:30 AM  | 14 | 8    | Arizona Blaze              | 3     | 15 | 15   | Spin Tees (WA)             |
| 9:30 AM  | 8  | 17   | Stars & Stripes 55's (OR)  | 4     | 10 | 15   | Top Gun Growlers (CA)      |
| 11:00 AM | 7  | 3    | Six Five O's (CA)          | 1     | 9  | 22   | Team SW/Woodies (NM)       |
| 11:00 AM | 1  | 15   | CA Coast Plumbers/Horn     | 2     | 11 | 13   | Unknown Softball (AZ)      |
| 11:00 AM | 15 | 24   | Spin Tees (WA)             | 3     | 2  | 25   | § Enforcers (CA)           |
| 11:00 AM | 6  | 23   | Scrap Iron Mile High (CO)  | 4     | 4  | 24   | KSS-Taco Bell (AZ)         |
| 12:30 PM | 9  | 14   | Team SW/Woodies (NM)       | 1     | 1  | 13   | CA Coast Plumbers/Horn     |
| 12:30 PM | 11 | 14   | Unknown Softball (AZ)      | 2     | 6  | 17   | Scrap Iron Mile High (CO)  |
| 12:30 PM | 4  | 13   | KSS-Taco Bell (AZ)         | 4     | 7  | 12   | Six Five O's (CA)          |

Seeding for 55-AAA Three-game-guarantee Bracket commencing FRIDAY evening • See Bracket for details

§ Teams #1-13 GIVE 5-Run OR 11-Defensive-player equalizer and are HOME vs. Teams #14-15

Rev. 11/11/2020

#### Men's 55+ AAA Division • 12 Teams