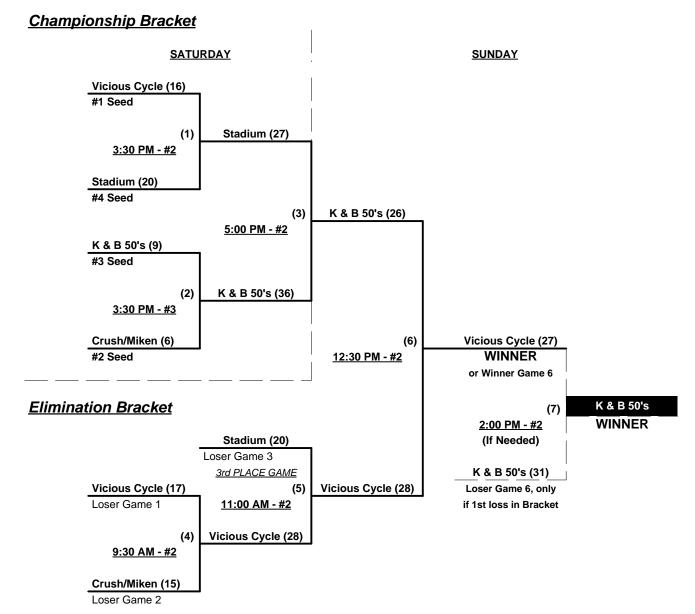

#### Men's 50/55+ Major Plus Division • 4 Teams

| <u>Vin</u> | <u>Loss</u> |           | <u>50-Major+</u>             |                                                                                                  | <u>Win</u>                                                                                                                                                                     | <u>Loss</u>                                                                                                                                                                                                     |                                                                                                                                                                                                                                          | <u>55-Major+</u>                                                                                                                                                                                                                                                         |
|------------|-------------|-----------|------------------------------|--------------------------------------------------------------------------------------------------|--------------------------------------------------------------------------------------------------------------------------------------------------------------------------------|-----------------------------------------------------------------------------------------------------------------------------------------------------------------------------------------------------------------|------------------------------------------------------------------------------------------------------------------------------------------------------------------------------------------------------------------------------------------|--------------------------------------------------------------------------------------------------------------------------------------------------------------------------------------------------------------------------------------------------------------------------|
| 1          | 2           | 1         | K & B 50's (AZ)              |                                                                                                  | 2 (1)                                                                                                                                                                          | 1                                                                                                                                                                                                               | 4                                                                                                                                                                                                                                        | Crush/Miken 55 (CA)                                                                                                                                                                                                                                                      |
| (1)        | 3           | 2         | Stadium (CA)                 |                                                                                                  | •                                                                                                                                                                              | •                                                                                                                                                                                                               | 5                                                                                                                                                                                                                                        | S. Iron/RMT 55 (CO) • OUT                                                                                                                                                                                                                                                |
| 3          | 0           | 3         | Vicious Cycle (CA)           |                                                                                                  |                                                                                                                                                                                |                                                                                                                                                                                                                 |                                                                                                                                                                                                                                          | <u>60-Major+ (EXH)</u>                                                                                                                                                                                                                                                   |
|            |             |           | Teams #6-7 play "Exhibition" |                                                                                                  | 0                                                                                                                                                                              | 1                                                                                                                                                                                                               | 6                                                                                                                                                                                                                                        | Legacy Sports USA (AZ)                                                                                                                                                                                                                                                   |
|            |             |           | cross-over game on Saturday  |                                                                                                  | 0                                                                                                                                                                              | 1                                                                                                                                                                                                               | 7                                                                                                                                                                                                                                        | LPC 60's/Dudley (CA)                                                                                                                                                                                                                                                     |
| )          | 1<br>(1)    | 1 2 (1) 3 | 1 2 1<br>(1) 3 2             | 1 2 1 K & B 50's (AZ) (1) 3 2 Stadium (CA) 3 0 3 Vicious Cycle (CA) Teams #6-7 play "Exhibition" | 1       2       1       K & B 50's (AZ)         (1)       3       2       Stadium (CA)         3       0       3       Vicious Cycle (CA)         Teams #6-7 play "Exhibition" | 1       2       1       K & B 50's (AZ)       2 (1)         (1)       3       2       Stadium (CA)       •         3       0       3       Vicious Cycle (CA)         Teams #6-7 play "Exhibition"            0 | 1       2       1       K & B 50's (AZ)       2 (1)       1         (1)       3       2       Stadium (CA)       •       •         3       0       3       Vicious Cycle (CA)       Teams #6-7 play "Exhibition"       •       0       1 | 1       2       1       K & B 50's (AZ)       2 (1)       1       4         (1)       3       2       Stadium (CA)       •       •       •       5         3       0       3       Vicious Cycle (CA)       Teams #6-7 play "Exhibition"       •       0       1       6 |

#### Friday • November 20, 2020 • Desert West Softball Complex • Phoenix

Field address ▶ 6602 W. Encanto Blvd. - Phoenix, AZ 85035

| Time    | # | Runs | Team Name           | Field | # | Runs | Team Name            |
|---------|---|------|---------------------|-------|---|------|----------------------|
| 8:00 AM | 1 | 4    | § K & B 50's (AZ)   | 1     | 4 | 23   | Crush/Miken 55 (CA)  |
| 8:00 AM | 3 | 27   | Vicious Cycle (CA)  | 4     | 2 | 25   | Stadium (CA)         |
| 9:30 AM | 4 | 17   | Crush/Miken 55 (CA) | 1     | 3 | 22   | § Vicious Cycle (CA) |
| 9:30 AM | 2 | 26   | Stadium (CA)        | 4     | 1 | 27   | K & B 50's (AZ)      |

#### Saturday • November 21, 2020 • Desert West Softball Complex • Phoenix

| Time     | # | Runs | Team Name                | Field | # | Runs | Team Name              |
|----------|---|------|--------------------------|-------|---|------|------------------------|
| 9:30 AM  | 4 | 26   | Crush/Miken 55 (CA)      | 2     | 2 | 19   | § Stadium (CA)         |
| 9:30 AM  | 3 | 24   | Vicious Cycle (CA)       | 3     | 1 | 21   | K & B 50's (AZ)        |
| 11:00 AM | 2 | 17   | ¶ Stadium (CA)           | 2     | 7 | 15   | ► LPC 60's/Dudley (CA) |
| 12:30 PM | 6 | 24   | ► Legacy Sports USA (AZ) | 2     | 4 | 25   | § Crush/Miken 55 (CA)  |

#### Seeding for 50/55-Major+ Double Elimination Bracket commencing Saturday afternoon • See Bracket

Format: Full (3-game) Round Robin to seed 50/55-Major+ Double Elimination bracket

Teams #6-7 (60-Major+) play one cross-over "Exhibition" game on Saturday

**NOTE** Team #4 must WIN bracket to earn 1st Place Awards and 2022 T.O.C. bid in 55-Major+ If Team #4 wins, Runner-up earns 2022 T.O.C bid in 50-Major+ • ONE AWARD SET

Home Runs - Major+ Rule = 9 per team per game, Outs