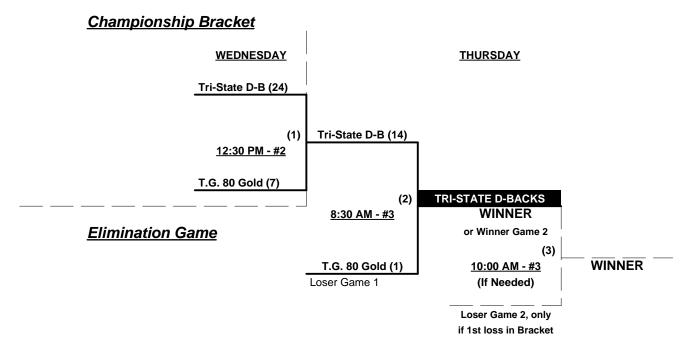

#### Men's 75/80+ Platinum Division • 5 Teams

|   | <u>Win</u> | <u>Loss</u> |   | 75/80-Platinum            | <u>Win</u> | <u>Loss</u> |   | 80-Major                 |
|---|------------|-------------|---|---------------------------|------------|-------------|---|--------------------------|
|   | 3          | 0           | 1 | Tri-State D-backs 75 (NM) | 0          | 2 (2)       | 3 | Git-R-Done 80 Gold (CA)  |
| _ | 3          | 0           | 2 | Top Gun 80 Gold (CA)      | 1          | 1 (2)       | 4 | S. Iron Gray Berets (CO) |
| _ |            |             |   |                           | 2          | 0 (2)       | 5 | Sidewinders 80's (AZ)    |

Seeding for 80-Major Modified Single Elimination Championship playoff ON THURSDAY • See bracket for details

§ Teams #1-2 GIVE 5-Run equalizer and are HOME vs. Teams #3-5

Format: Full (4-game) Round Robin to seed 80-Major Modified Single Elimination Championship playoff

Teams #1-2 play Best 2 of 3 Series for 75/80-Platinum Championship

Teams #3-5 play Championship Playoff for 80-Major Championship • INTERNAL SEEDING Seed #2 vs. Seed #3 in Semi-Final • Winner plays Seed #1 in Championship game

"If" Game plays ONLY if UNBEATEN #1 Seed loses 1st game of WEEK in Semi-Final

Home Runs - Open

Pitch Count - All batters start with 1-1 count (WITH waste foul) per SSUSA Rulebook §6.2 (Pitch Count)

Run Rules - Five (5) runs per ½ inning at bat (except open inning)