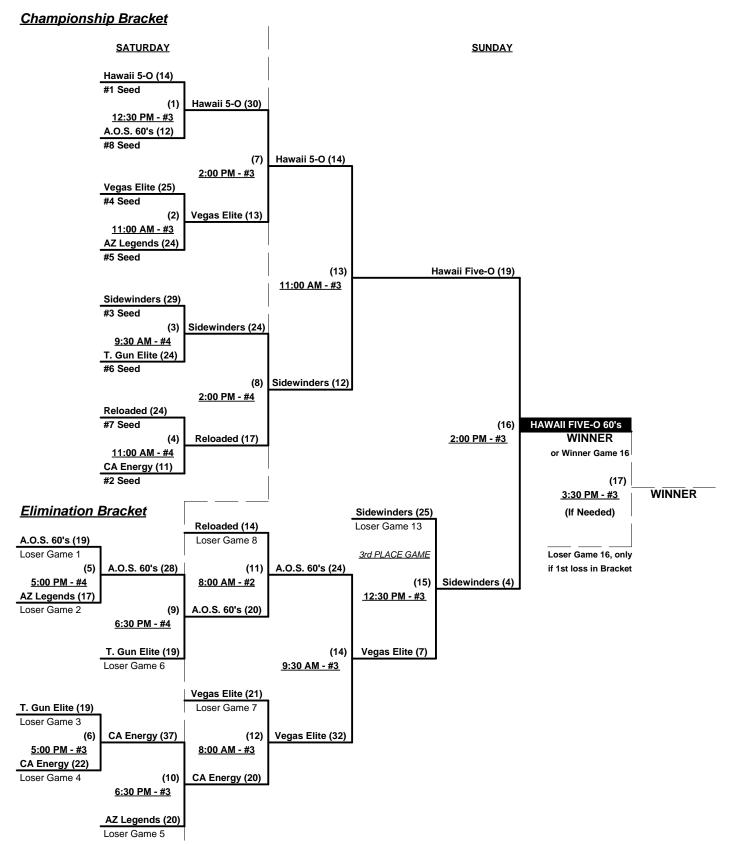

## Men's 55+ Major Division • 9 Teams

|   | <u>Win</u> | Loss |   |                       | <u>Win</u> | <u>Loss</u> |   |                           |
|---|------------|------|---|-----------------------|------------|-------------|---|---------------------------|
|   | 1          | 1    | 1 | Arizona Old School 55 | 2          | 0           | 6 | L.A.F. 55 (CA)            |
| _ | 1          | 1    | 2 | Bad Seed 55 (CA)      | 1          | 1           | 7 | Thunderstruck 55's (AZ)   |
| _ | 0          | 2    | 3 | Cali Gold 55 (CA)     | 2          | 0           | 8 | Unforgotten Warriors (AZ) |
| _ | 1          | 1    | 4 | Hawaii Five-O 55      | 1          | 1           | 9 | WPI/Jayco (ID)            |
| _ | 0          | 2    | 5 | JU Entertainment (CA) |            |             | , |                           |

### Friday • November 20, 2020 • Papago Park Softball Complex • Phoenix

Field address ▶ 6201 E. Oak St. - Phoenix, AZ 85008

| Time     | # | Runs | Team Name                 | Field | # | Runs | Team Name                 |
|----------|---|------|---------------------------|-------|---|------|---------------------------|
| 12:30 PM | 5 | 17   | JU Entertainment (CA)     | 3     | 8 | 19   | Unforgotten Warriors (AZ) |
| 2:00 PM  | 7 | 24   | Thunderstruck 55's (AZ)   | 1     | 6 | 28   | L.A.F. 55 (CA)            |
| 2:00 PM  | 9 | 19   | WPI/Jayco (ID)            | 2     | 2 | 23   | Bad Seed 55 (CA)          |
| 2:00 PM  | 8 | 23   | Unforgotten Warriors (AZ) | 3     | 3 | 10   | Cali Gold 55 (CA)         |
| 2:00 PM  | 1 | 16   | Arizona Old School 55     | 4     | 4 | 11   | Hawaii Five-O 55          |
| 3:30 PM  | 6 | 23   | L.A.F. 55 (CA)            | 1     | 1 | 20   | Arizona Old School 55     |
| 3:30 PM  | 2 | 18   | Bad Seed 55 (CA)          | 2     | 7 | 19   | Thunderstruck 55's (AZ)   |
| 3:30 PM  | 3 | 4    | Cali Gold 55 (CA)         | 3     | 9 | 11   | WPI/Jayco (ID)            |
| 3:30 PM  | 4 | 23   | Hawaii Five-O 55          | 4     | 5 | 22   | JU Entertainment (CA)     |

Seeding for 50-Major Three-game-guarantee Bracket commencing Saturday morning • See Bracket for details

Format: Two (2) game Round Robin to seed 50-Major Three-game-guarantee bracket

Home Runs - Six (6) per team per game, Outs

Seeding for 55-AAA Three-game-guarantee Bracket commencing FRIDAY evening • See Bracket for details

§ Teams #1-13 GIVE 5-Run OR 11-Defensive-player equalizer and are HOME vs. Teams #14-15

Rev. 11/11/2020