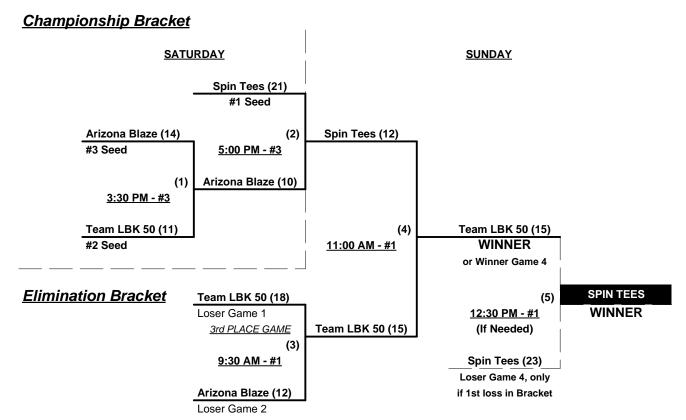

### Men's 50/55+ AA Division • 3 Teams

#### INTERNAL SEEDING

|   | <u>Win</u> | <b>Loss</b> |    | <u>50/55-AA</u>  |
|---|------------|-------------|----|------------------|
|   | 1          | 1           | 13 | Team LBK 50 (TX) |
| • | 0          | 2           | 14 | Arizona Blaze    |
|   | 2          | 0           | 15 | Spin Tees (WA)   |

### Saturday • November 21, 2020 • Papago Park Softball Complex • Phoenix

| Time     | #  | Runs |   | Team Name        | Field | #  | Runs | Team Name          |
|----------|----|------|---|------------------|-------|----|------|--------------------|
| 11:00 AM | 13 | 20   | § | Team LBK 50 (TX) | 2     | 14 | 12   | Arizona Blaze      |
| 12:30 PM | 15 | 20   |   | Spin Tees (WA)   | 2     | 13 | 16   | § Team LBK 50 (TX) |

#### Seeding for 50/55-AA Double Elimination bracket commencing Saturday afternoon • See Bracket for details

Format: Two (2) Game Round Robin to seed 55-AAA Three-game-guarantee bracket

Teams #1-12 play Three-game-guarantee bracket for 55-AAA Championship Teams #13-15 play Double Elimination bracket for 50/55-AA Championship

#### Men's 50/55+ AA Division • 3 Teams

Rev. 11/16/2020