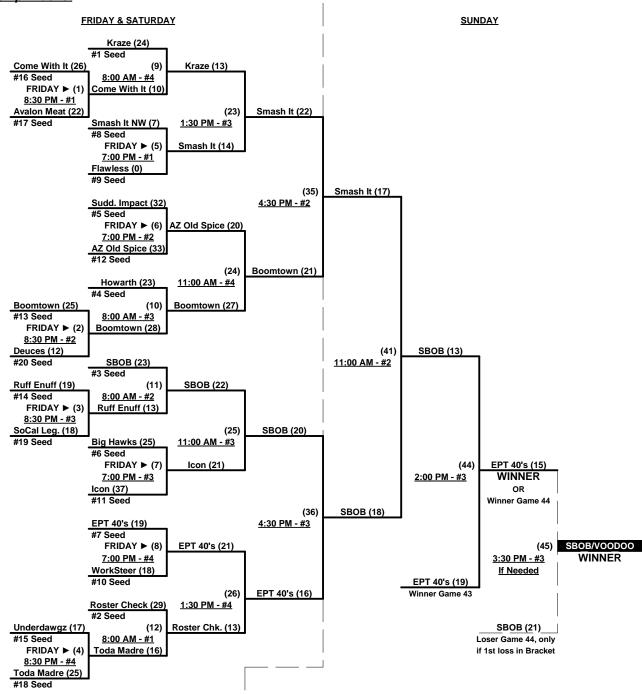

## Friday • November 20, 2020 • Cesar Chavez Park Softball Complex • Phoenix

Field address ▶ 3921 W. Baseline Rd. - Phoenix, AZ 85339

| Time     | #  | Runs | Team Name                  | Field | #   | Runs |   | Team Name                 |
|----------|----|------|----------------------------|-------|-----|------|---|---------------------------|
| 8:00 AM  | 19 | 25   | Socal Legacy (CA)          | 1     | 13  | 26   |   | Icon (AZ)                 |
| 8:00 AM  | 8  | 19   | Come With It (CA)          | 3     | 2   | 21   | § | Homebridge/KBas (CO)      |
| 8:00 AM  | 6  | 19   | Big Hawks (AZ)             | 4     | 11  | 24   |   | Flawless/Worksteer (CA)   |
| 9:30 AM  | 13 | 22   | lcon (AZ)                  | 1     | 23  | 25   |   | WorkSteer (NV)            |
| 9:30 AM  | 17 | 29   | SBOB/Voodoo Sports (A      | (Z) 2 | 19  | 6    |   | Socal Legacy (CA)         |
| 9:30 AM  | 16 | 6    | Ruff Enuff 40's (NV)       | 3     | 6   | 22   |   | Big Hawks (AZ)            |
| 9:30 AM  | 20 | 24   | Sudden Impact NM           | 4     | 8   | 18   |   | Come With It (CA)         |
| 11:00 AM | 23 | 27   | WorkSteer (NV)             | 1     | 4   | 28   |   | Arizona Old Spice         |
| 11:00 AM | 7  | 17   | Boomtown 40 (NV)           | 2     | 17  | 18   |   | SBOB/Voodoo Sports (AZ)   |
| 11:00 AM | 2  | 21   | § Homebridge/KBas (CO)     | 3     | 22  | 14   |   | Underdawgz (AZ)           |
| 11:00 AM | 11 | 22   | Flawless/Worksteer (CA     | )   4 | 20  | 23   |   | Sudden Impact NM          |
| 1:30 PM  | 4  | 14   | Arizona Old Spice          | 1     | 18  | 25   |   | Smash It Sport NW 40 (WA) |
| 1:30 PM  | 3  | 19   | § Prodigy (AZ)             | 2     | 7   | 13   |   | Boomtown 40 (NV)          |
| 1:30 PM  | 1  | 20   | § Blue Pill Mafia/QOS (AZ) | ) 3   | 16  | 15   |   | Ruff Enuff 40's (NV)      |
| 1:30 PM  | 9  | 2    | Deuces (AZ)                | 4     | 14  | 23   |   | Kraze (CA)                |
| 3:00 PM  | 22 | 12   | Underdawgz (AZ)            | 1     | 12  | 23   |   | Howarth Const. (CA)       |
| 3:00 PM  | 5  | 16   | Avalon Meat Candy (NV)     | ) 2   | 3   | 24   | § | Prodigy (AZ)              |
| 3:00 PM  | 18 | 12   | Smash It Sport NW 40 (V    | VA) 3 | 15  | 20   |   | Roster Check (AZ)         |
| 3:00 PM  | 21 | 13   | Toda Madre (AZ)            | 4     | 10  | 19   |   | EPT 40's (TX)             |
| 4:30 PM  | 12 | 35   | Howarth Const. (CA)        | 1     | 9   | 21   |   | Deuces (AZ)               |
| 4:30 PM  | 15 | 21   | Roster Check (AZ)          | 2     | 5   | 9    |   | Avalon Meat Candy (NV)    |
| 4:30 PM  | 14 | 29   | Kraze (CA)                 | 3     | 21  | 12   |   | Toda Madre (AZ)           |
| 4:30 PM  | 10 | 14   | EPT 40's (TX)              | 4     | ] 1 | 17   | § | Blue Pill Mafia/QOS (AZ)  |

<sup>§</sup> Teams #1-3 GIVE 5-Run equalizer and are HOME in games vs. Teams #4-23

Rev. 11/11/2020