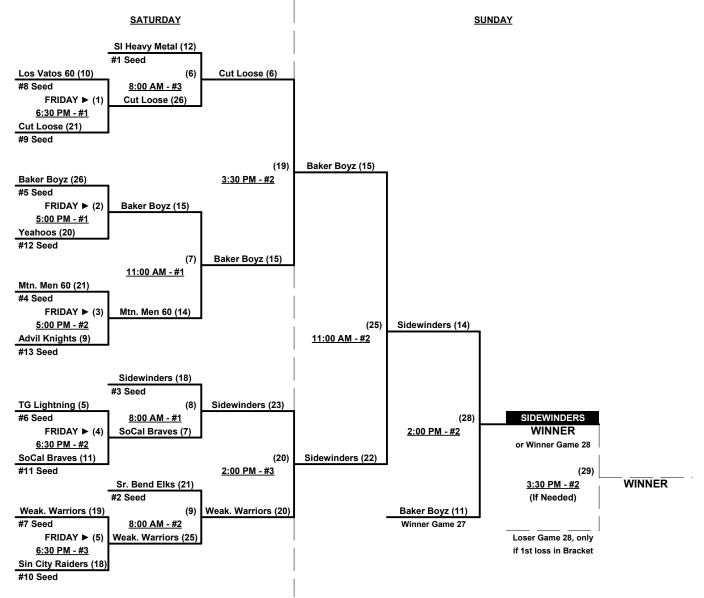

### Men's 60+ AAA Division • 13 Teams

|   | <u>Win</u> | Loss |   |                             |
|---|------------|------|---|-----------------------------|
|   | 0          | 2    | 1 | Advil Knights 60 (CA)       |
|   | 1          | 1    | 2 | Baker Boyz (CA)             |
|   | 1          | 1    | 3 | Cut Loose (CA)              |
|   | 1          | 1    | 4 | Los Vatos Viejos 60 (AZ)    |
| _ | 1          | 1    | 5 | Mountain Men 60 (UT)        |
|   | 2          | 0    | 6 | Scrap Iron Heavy Metal (CO) |
| _ | 2          | 0    | 7 | Senior Bend Elks 60's (CA)  |

| <u>Win</u> | Loss |    |          |
|------------|------|----|----------|
| 2          | 0    | 8  | Sidewin  |
| 1          | 1    | 9  | Sin City |
| 0          | 2    | 10 | So Cal E |
| 1          | 1    |    | Top Gur  |
| 1          | 1    | 12 | Weaken   |
| 0          | 2    | 13 | Yeahoos  |

ders 60's (AZ) Raiders (NV)

- Braves 60 (CA)
- n Lightning (CA) d Warriors (CA)

  - Yeahoos (WA)