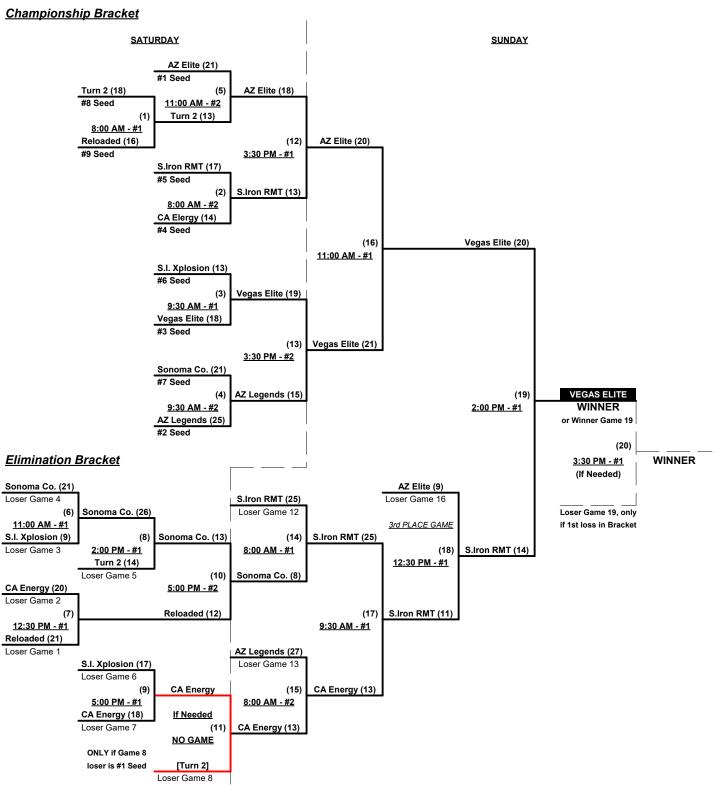

### Championship Bracket

#### Men's 60+ Major Division • 9 Teams

Rev. 07/30/2020

Rev. 08/03/2020