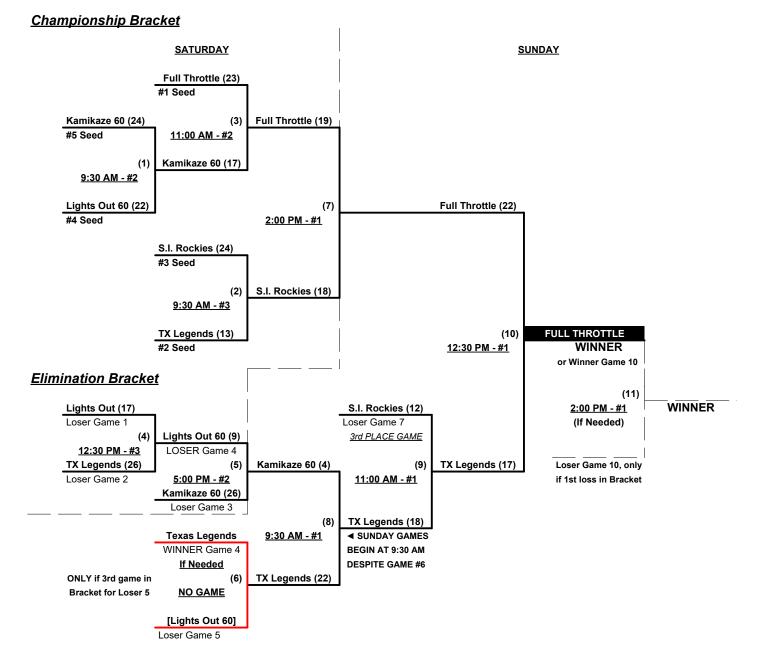

#### Championship Bracket

Rev. 08/03/2020

### Men's 60+ AA Division • 5 Teams

| <u>Win</u> | <u>Loss</u> |   |                              |
|------------|-------------|---|------------------------------|
| 2          | 0           | 1 | Full Throttle (AZ)           |
| 0          | 2           | 2 | Kamikaze 60 (CA)             |
| 0          | 2           | 3 | Lights Out 60 (CA)           |
| 1          | 1           | 4 | Scrap Iron 60's Rockies (CO) |
| 2          | 0           | 5 | Texas Legends 60's (TX)      |

# Friday • August 14, 2020 • Gubler Park Softball Complex • Santa Clara

Field address ► 2375 Rachel Dr. - Santa Clara UT 84765

| Time    | # | Runs | Team Name                    | Field | # | Runs | Team Name                    |
|---------|---|------|------------------------------|-------|---|------|------------------------------|
| 2:00 PM | 1 | 17   | Full Throttle (AZ)           | 2     | 4 | 10   | Scrap Iron 60's Rockies (CO) |
| 2:00 PM | 3 | 11   | Lights Out 60 (CA)           | 3     | 5 | 13   | Texas Legends 60's (TX)      |
| 3:30 PM | 4 | 23   | Scrap Iron 60's Rockies (CO) | 2     | 3 | 11   | Lights Out 60 (CA)           |
| 3:30 PM | 5 | 21   | Texas Legends 60's (TX)      | 3     | 2 | 6    | Kamikaze 60 (CA)             |
| 5:00 PM | 2 | 5    | Kamikaze 60 (CA)             | 3     | 1 | 20   | Full Throttle (AZ)           |

Seeding for 60-AA Three-game-guarantee bracket commencing Saturday morning • See bracket for details

Format: Two (2) game Round Robin to seed 60-AA Three-game-guarantee bracket

Home Runs - AA = 1 per team per game, Outs