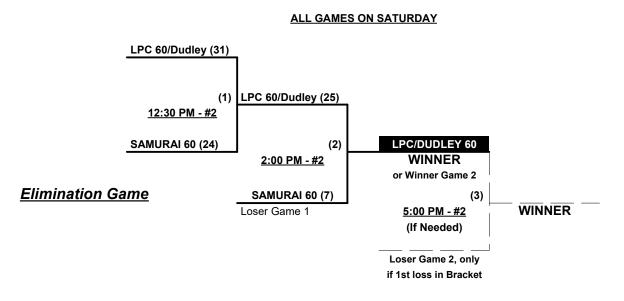

ters start with 1-1 count (WITH courtesy foul) per SSUSA Rulebook §6.2 (Pitch Count)
- Run Rules Five (5) runs per <sup>1</sup>/<sub>2</sub> inning at bat (except open inning)
- Time Limits RR = 65 + open inn. Bracket = 70 + open inn. Championship game(s) = 7 innings full

Tie Breakers - Head to head (in full RR only), least runs allowed, run differential, coin toss

### MAJOR PLUS vs. MAJOR PLUS (BEST 2 OF 3 SERIES) GAMES RULES

Home Runs -Major+ Rule = 9 per team per game, Outs Run Rules -Seven (7) runs per <sup>1</sup>/<sub>2</sub> inning at bat (except open inning) Mercy Rule -Fifteen (15) Runs after five (5) innings

### Schedule Subject to Change at Discretion of Tournament and Field Directors



Rev. 07/30/2020

### Men's 60+ Major Plus Division • 2 Teams

### Championship Bracket





#### Men's 60+ Major Division • 9 Teams

Rev. 07/30/2020





Rev. 08/03/2020

### Men's 60+ AAA Division • 13 Teams

|   | <u>Win</u> | Loss |   |                             |
|---|------------|------|---|-----------------------------|
|   | 0          | 2    | 1 | Advil Knights 60 (CA)       |
|   | 1          | 1    | 2 | Baker Boyz (CA)             |
|   | 1          | 1    | 3 | Cut Loose (CA)              |
|   | 1          | 1    | 4 | Los Vatos Viejos 60 (AZ)    |
| _ | 1          | 1    | 5 | Mountain Men 60 (UT)        |
|   | 2          | 0    | 6 | Scrap Iron Heavy Metal (CO) |
| _ | 2          | 0    | 7 | Senior Bend Elks 60's (CA)  |

| <u>Win</u> | Loss |    |          |
|------------|------|----|----------|
| 2          | 0    | 8  | Sidewin  |
| 1          | 1    | 9