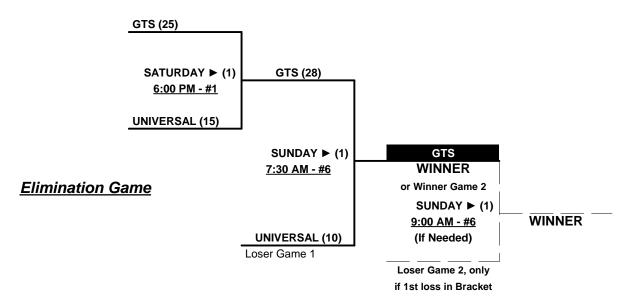

# Top Gun's Winter Classic Qualifier 2021 Bullhead City, Arizona January 16 - 17, 2021

Rev. 01/08/2021

# Men's 40+ Masters Major Plus Division • 2 Teams

### **Championship Bracket**

#### **ALL GAMES AT ROTARY PARK**