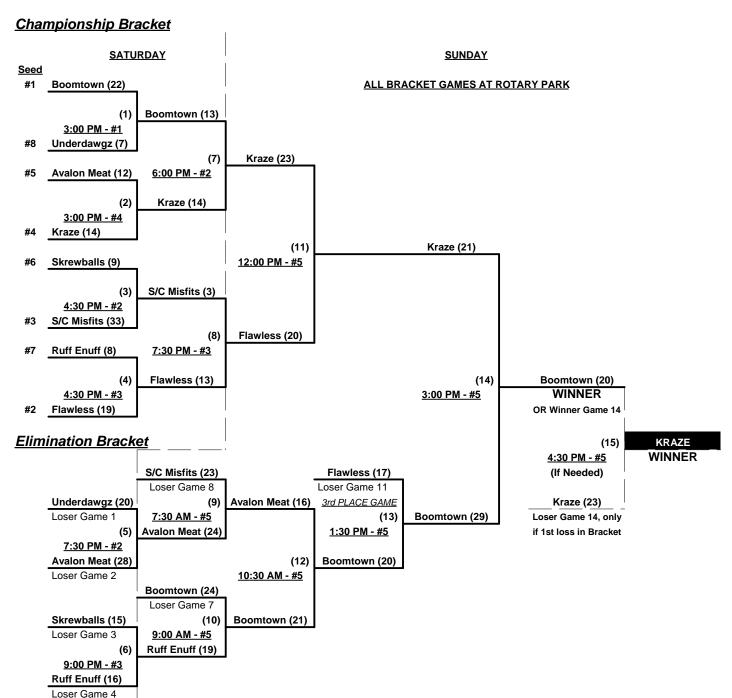

# Top Gun's Bullhead City Winter Classic Qualifier 2021 Bullhead City, Arizona January 16 - 17, 2021

Rev. 01/08/2021

### Men's 40+ Masters Major Division • 8 Teams