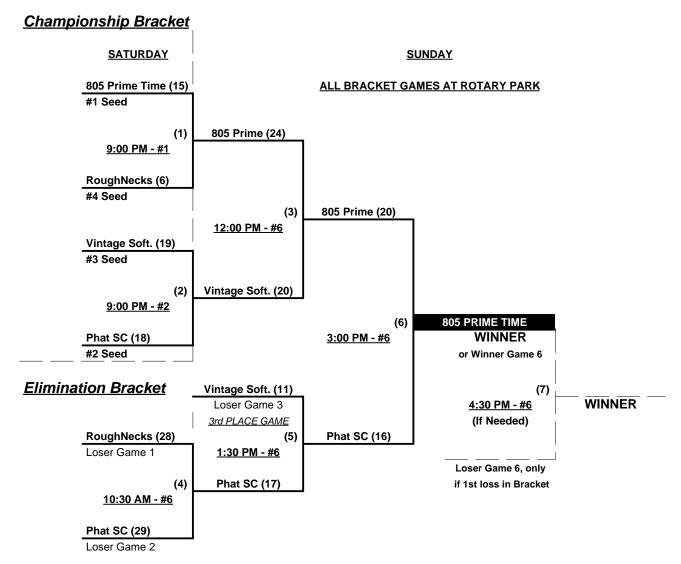

## Men's 40+ Masters AAA Division • 4 Teams

| <u>Win</u> | <u>Loss</u> |   |                     | <u>Win</u> | <u>Loss</u> |   |                       |
|------------|-------------|---|---------------------|------------|-------------|---|-----------------------|
| 2          | 0           | 1 | 805 Prime Time (CA) | 0          | 2           | 3 | RoughNecks (WA)       |
| 1          | 1           | 2 | Phat SC (AZ)        | 1          | 1           | 4 | Vintage Softball (AZ) |

### Seeding for 40-AAA Double Elimination Bracket commencing Saturday night • See bracket for details

Format: Two (2) game Round Robin to seed 40-AAA Double Elimination Bracket

Home Runs - AAA Rule = 6 per team per game, Outs

### Men's 40+ Masters AAA Division • 4 Teams