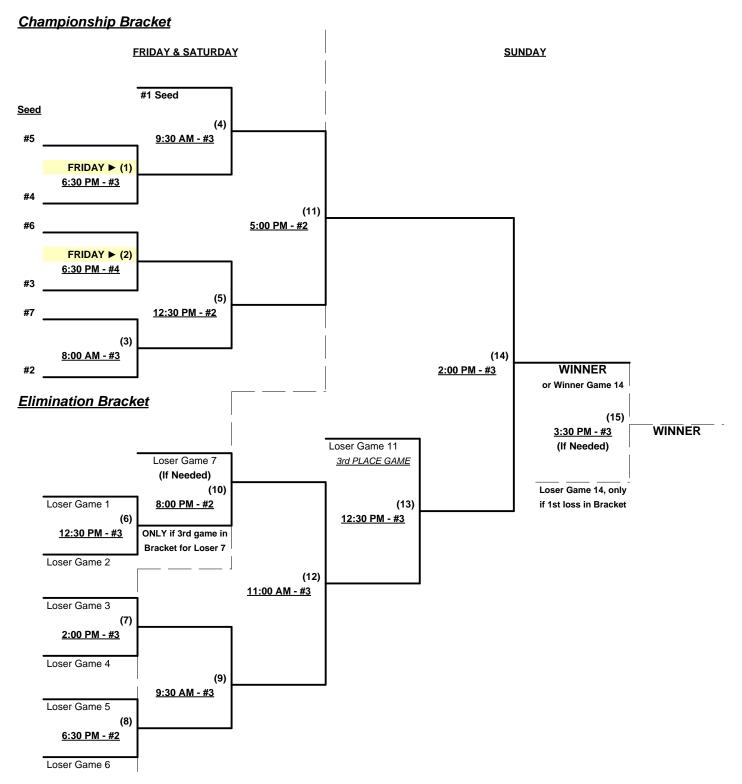

#### Men's 55/60+ Gold Division • 8 Teams

#### **Championship Bracket FRIDAY & SATURDAY SUNDAY** #1 Seed FRIDAY ► (1) 8:00 PM - #1 #8 Seed (7) 2:00 PM - #1 #4 Seed FRIDAY ► (2) 8:00 PM - #2 #5 Seed (13)11:00 AM - #2 #3 Seed FRIDAY ► (3) 8:00 PM - #3 #6 Seed (8) 2:00 PM - #2 #7 Seed (16) FRIDAY ► (4) 2:00 PM - #2 WINNER 8:00 PM - #4 or Winner Game 16 (17) #2 Seed WINNER 3:30 PM - #4 **Elimination Bracket** (If Needed) Loser Game 13 Loser Game 8 Loser Game 1 3rd PLACE GAME Loser Game 16, only (11) if 1st loss in Bracket (5) 5:00 PM - #1 8:00 AM - #2 (15) 12:30 PM - #2 Loser Game 2 (9) 8:00 PM - #4 (14)Loser Game 6 9:30 AM - #2 Loser Game 7 Loser Game 3 (12) (6) 5:00 PM - #4 8:00 AM - #3 Loser Game 4 (10)8:00 PM - #1