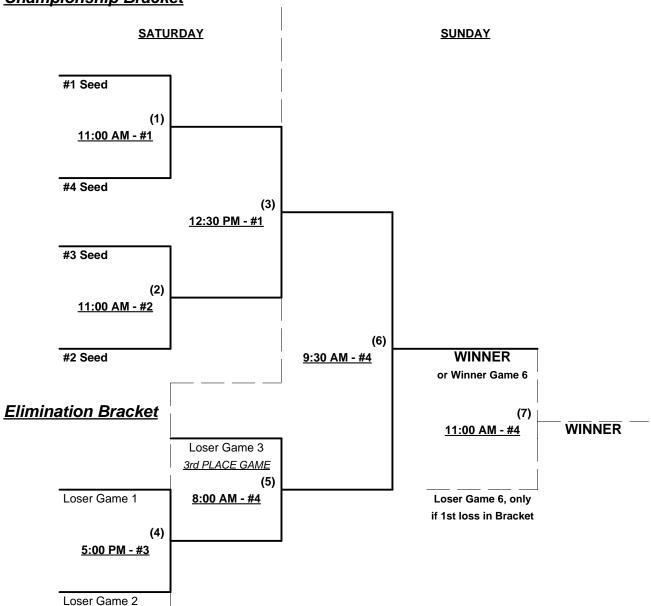

## Men's 50+ Major Division • 4 Teams

#### Championship Bracket

May 14 - 16, 2021

Rev. 05/10/2021