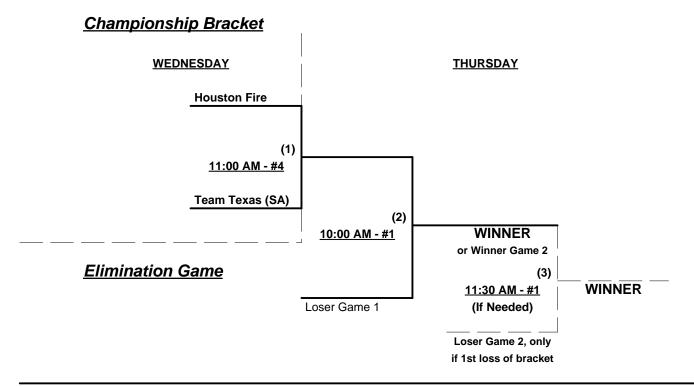

Championship • INTERNAL SEEDING

Home Runs - Home Run Rule of LOWER rated team in game

Major = 6 per team per game, Outs

AAA = 3 per team per game, Outs

NOTE SSUSA Official Rulebook §9.5 (Retrieving Home Run Balls) will be strictly enforced.

Pitch Count - All batters start with 1-1 count (WITH courtesy foul) per SSUSA Rulebook §6.2 (Pitch Count)

Run Rules - Five (5) runs per ½ inning at bat (except open inning)

Mercy Rule - Fifteen (15) runs after five (5) innings (or 20 Runs after 4 innings)

Time Limits - RR = 65 + open inn. • Bracket = 70 + open inn. • Championship game(s) = 80 + open inn.

Tie Breakers - Head to head (in full RR only), least runs allowed, run differential, coin toss



Grapevine, Texas April 27 - 29, 2021

Rev. 04/20/2021

### Men's 65+ Major Division • 2 Teams



#### Men's 65+ AAA Division • 2 Teams





## SSUSA's Texas State Championships 2021 Grapevine, Texas

**April 27 - 29, 2021** 

Rev. 04/20/2021

# Men's 70+ Major Division • 3 Teams





Grapevine, Texas April 27 - 29, 2021

Rev. 04/20/2021

#### Men's 70/75+ Gold Division • 6 Teams

| <u>Win</u> | Loss |   |                       | <u>Win</u> | Loss |   |                            |
|------------|------|---|-----------------------|------------|------|---|----------------------------|
|            |      | 1 | Grey Sox 70 (TX)      |            |      | 4 | Texas Rattlers             |
|            |      | 2 | Louisiana Legends     |            |      | 5 | USA Patriots (OK)          |
|            |      | 3 | Scrap Iron 5280' (CO) |            |      | 6 | Hill Contracting 75's (TX)