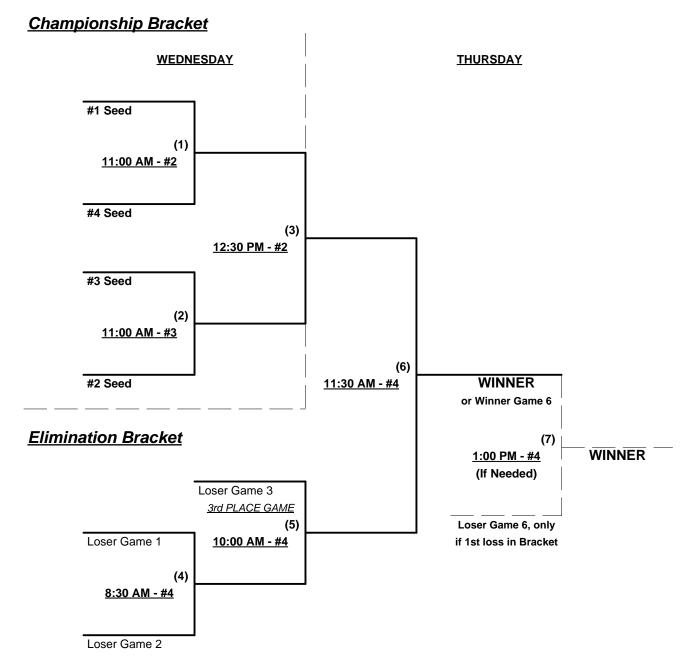

## Men's 50+ Major Division • 4 Teams

#### Championship Bracket

May 14 - 16, 2021

Rev. 05/10/2021