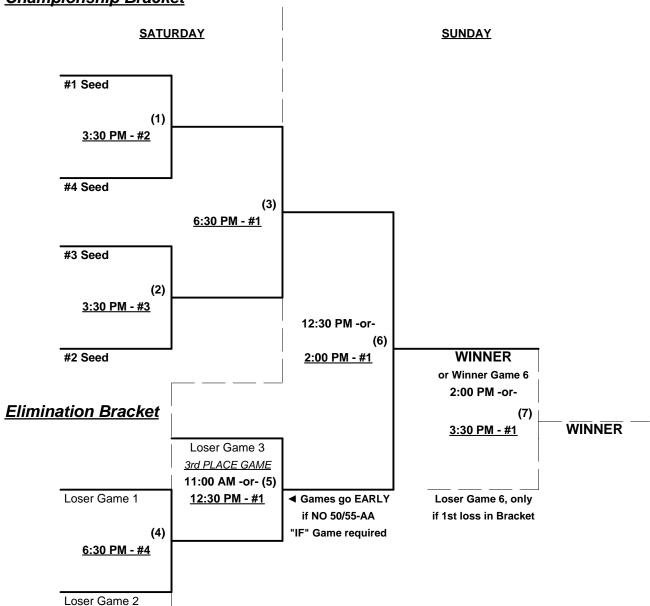

## Men's 55/60+ Platinum Division • 4 Teams

#### **Championship Bracket SATURDAY SUNDAY** #1 Seed (1) 3:30 PM - #1 #4 Seed (3) 6:30 PM - #3 #3 Seed (2) 3:30 PM - #4 12:30 PM -or-#2 Seed 2:00 PM - #4 **WINNER** or Winner Game 6 2:00 PM -or-**Elimination Bracket** WINNER 3:30 PM - #4 Loser Game 3 3rd PLACE GAME 11:00 AM -or- (5) Loser Game 1 12:30 PM - #4 **◄** Games go EARLY Loser Game 6, only if NO 60-AAA "IF" if 1st loss in Bracket (4) Game required 8:00 PM - #3