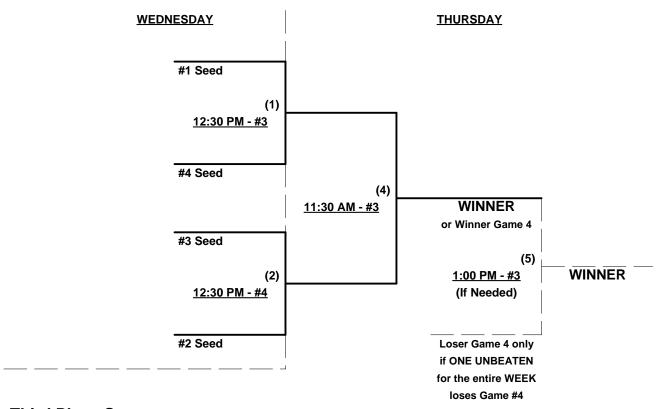

#### Men's 75/80+ AAA Division • 4 Teams

| <u>Wi</u> | n Loss |   |                                     |
|-----------|--------|---|-------------------------------------|
|           |        | 1 | Grey Sox 75 (TX)                    |
|           |        | 2 | Midwest Express 75s (IA)            |
|           |        | 3 | San Antonio Legends (TX)            |
|           |        | 4 | <b>Antiques of Kansas City (KS)</b> |

Seeding for 65/70-AA Modified Single Elimination bracket commencing Wednesday afternoon • See bracket

§ Team #4 RECEIVES 5-Run equalizer and is VISITOR in ALL games (including bracket)

Format: Full (3-game) Round Robin to seed 75/80 Modified Single Elimination bracket

NOTE: The "If Needed" game plays ONLY if an UNBEATEN #1 Seed loses the Championship game

Home Runs - Open

Pitch Count - All batters start with 1-1 count (WITH courtesy foul) per SSUSA Rulebook §6.2 (Pitch Count)

#### **Modiufied Single Elimination Bracket**