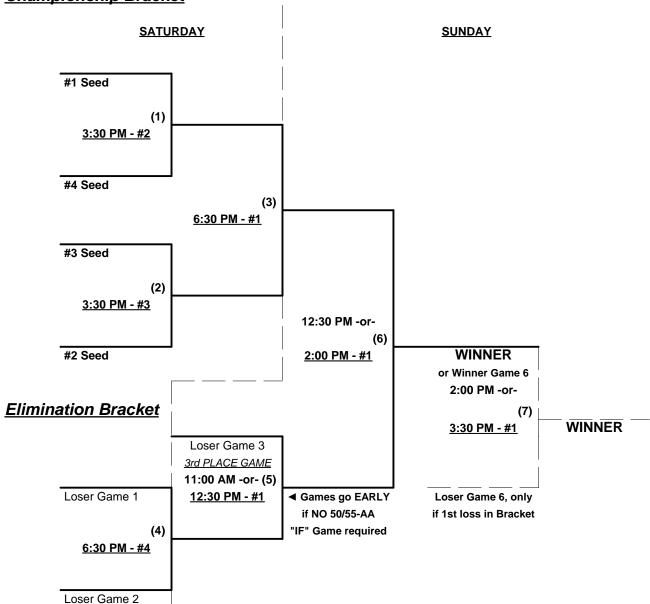

## Men's 50+ Major Division • 4 Teams

## Championship Bracket

#### Seeding for 50-Major Double Elimination bracket commencing Saturday afternoon • See bracket for details

Format: Full (3-game) Round Robin to seed 50-Major Double Elimination bracket

Home Runs - Major rule = 6 per team per game, Outs