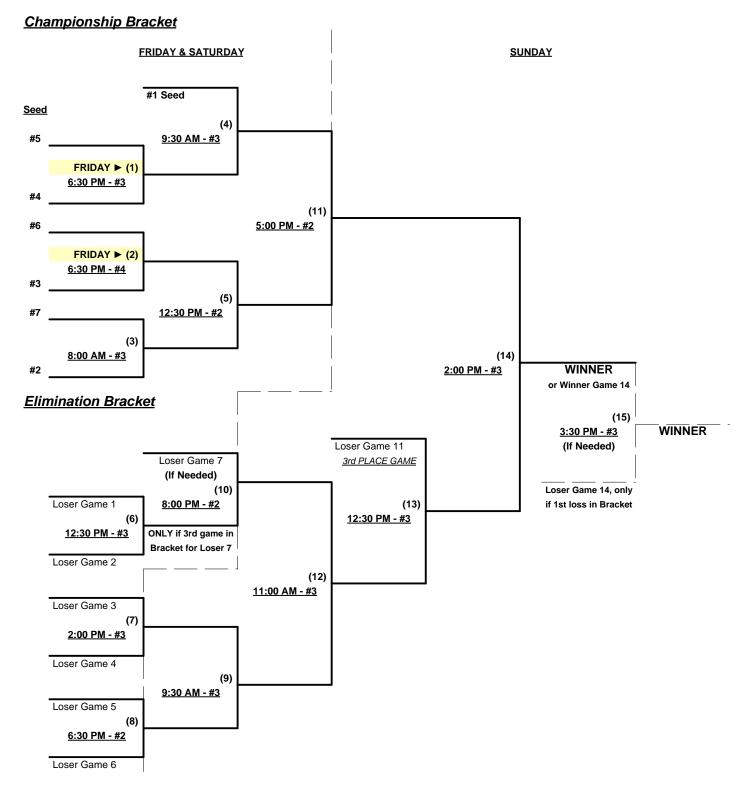

### Men's 50+ AAA Division • 7 Teams

#### Seeding for 50-AAA Three-game-guarantee bracket commencing FRIDAY evening • See bracket for details

Format: Two (2) game Round Robin to seed 50-AAA Three-game-guarantee bracket

Home Runs - AAA = 3 per team per game, Outs