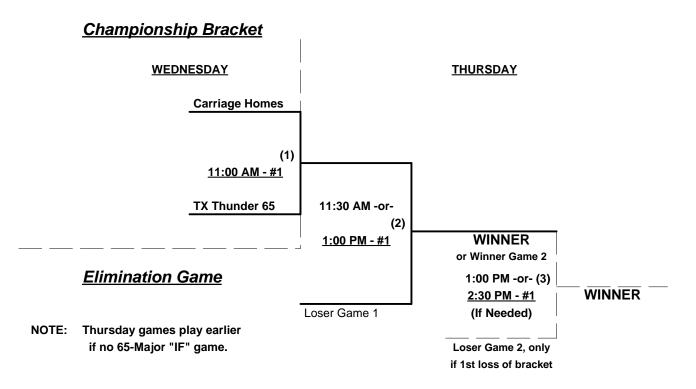

### Men's 65+ Major Division • 2 Teams

Championship Bracket

#### Seeding for 70-Major Double Elimination bracket commencing Wednesday afternoon • See bracket for details

Format: Two (2) game Round Robin to seed 65/70-Gold Three-game-guarantee bracket

Teams #1-2 play Best 2 of 3 Series for 65-Major Championship

Teams #3-4 play Best 2 of 3 Series for 65-AAA Championship

Teams #5-7 play Double Elimination bracket for 70-Major Championship • INTERNAL SEEDING

- Home Runs Home Run Rule of LOWER rated team in game
  - Major = 6 per team per game, Outs AAA = 3 per team per game, Outs