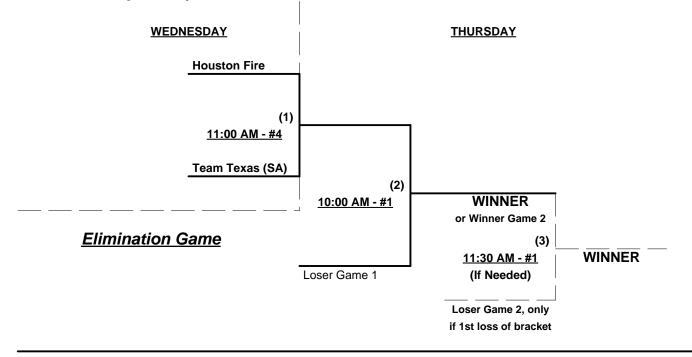

### Men's 65+ Major Division • 2 Teams

Championship Bracket

#### Seeding for 70-Major Double Elimination bracket commencing Wednesday afternoon • See bracket for details

Format: Two (2) game Round Robin to seed 65/70-Gold Three-game-guarantee bracket

Teams #1-2 play Best 2 of 3 Series for 65-Major Championship

Teams #3-4 play Best 2 of 3 Series for 65-AAA Championship

Teams #5-7 play Double Elimination bracket for 70-Major Championship • INTERNAL SEEDING

- Home Runs Home Run Rule of LOWER rated team in game
  - Major = 6 per team per game, Outs AAA = 3 per team per game, Outs