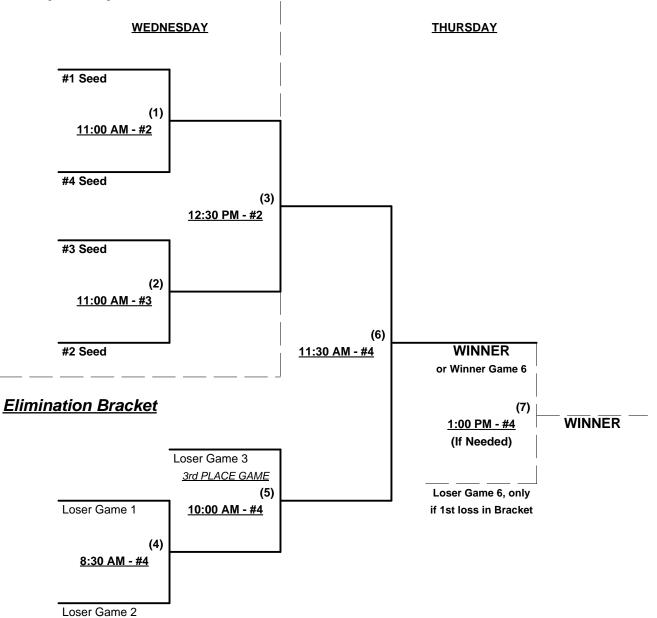

# Men's 70+ Major Division • 3 Teams

#### Championship Bracket

Seeding for 65/70-AA Double Elimination bracket commencing Wednesday morning • See bracket for details

**§** Team #1 GIVES 5-Run equalizer and is HOME in ALL games (including bracket)

Format: Full (3-game) Round Robin to seed 65/70-AA Double Elimination bracket

NOTE: Team #1 must WIN bracket to earn 1st Place Awards and 2022 T.O.C. bid in 65-AA

If Team #1 wins, Runner-up earns 1st Place Awards and 2022 T.O.C. bid in 70-AA

Home Runs - AA = 1 per team per game, Outs