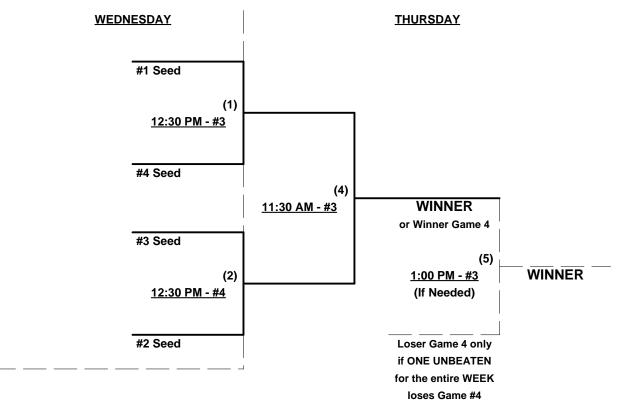

### Men's 65+ Major Division • 2 Teams

Championship Bracket

#### Seeding for 70-Major Double Elimination bracket commencing Wednesday afternoon • See bracket for details

Format: Two (2) game Round Robin to seed 65/70-Gold Three-game-guarantee bracket

Teams #1-2 play Best 2 of 3 Series for 65-Major Championship

Teams #3-4 play Best 2 of 3 Series for 65-AAA Championship

Teams #5-7 play Double Elimination bracket for 70-Major Championship • INTERNAL SEEDING

- Home Runs Home Run Rule of LOWER rated team in game
  - Major = 6 per team per game, Outs AAA = 3 per team per game, Outs