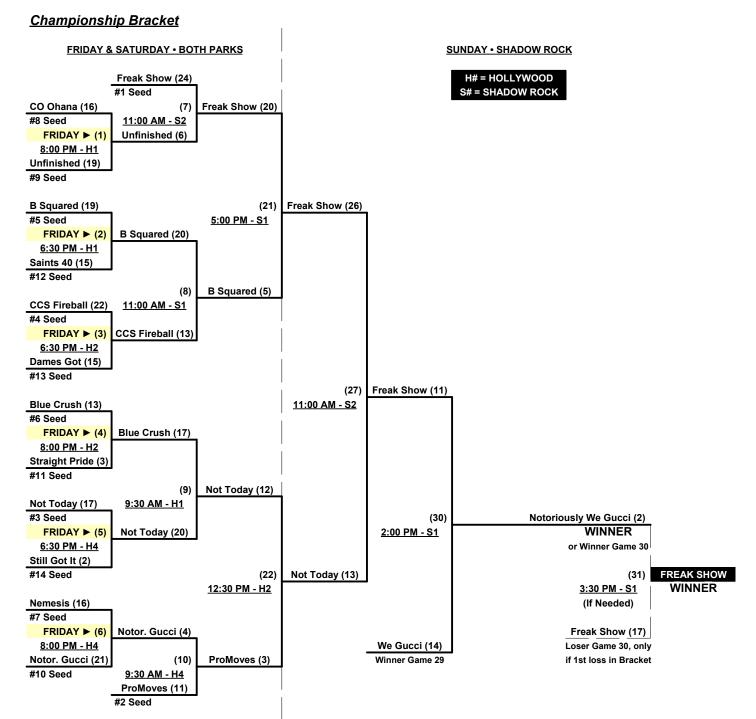

### Championship Bracket

Rev. 04/07/2022

## Women's 40+ Masters Silver Division • 16 Teams

Format: Two (2) game Round Robin to seed 40W-AAA Three-game-guarantee bracket Teams #1-14 play Three-game-guarantee bracket for 40W-AAA Championship Teams #15-16 play Best 2 of 3 Series for 40W-AA Championship ON SATURDAY Home Runs - Home Run rule of LOWER rated team in game AAA = 3 per team per game, Outs AA = 1 per team per game, Outs NOTE: SSUSA Official Rulebook §9.5 (Retrieving Home Run Balls) will be strictly enforced. Pitch Count - Batters start with "1-1" count (WITH Courtesy Foul) per SSUSA Rulebook §6.2 (2022 Rule) Run Rules - 5 runs per ½ inning at bat (except open inning) Mercy Rule - Fifteen (15) runs after five (5) innings (or 20 Runs after 4 innings) Time Limits - RR = 65 + open inn. • Bracket = 70 + open inn. • Championship game(s) = 80 + open inn. Tie Breakers - Head to head (in full RR only), least runs allowed, run differential, coin toss

### Women's 40+ Masters AAA Division • 14 Teams