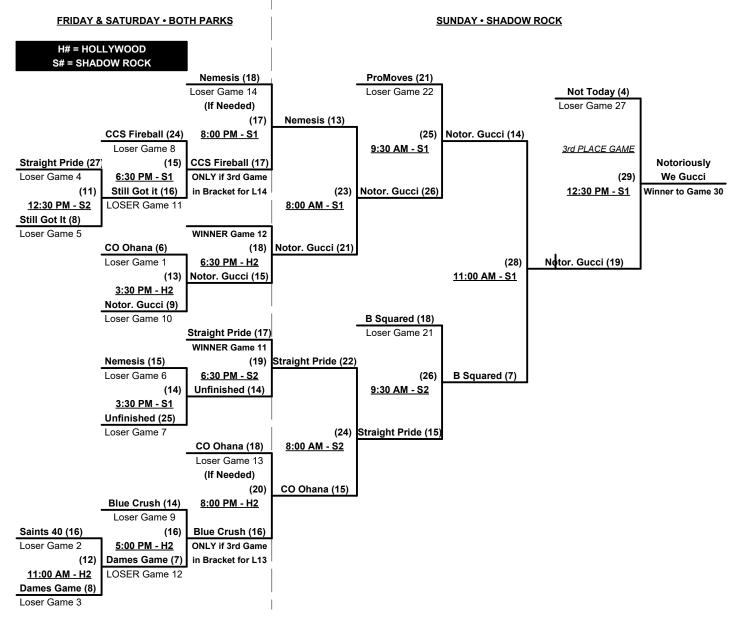

### Championship Bracket

Rev. 04/07/2022

## Women's 40+ Masters Silver Division • 16 Teams

Format: Two (2) game Round Robin to seed 40W-AAA Three-game-guarantee bracket Teams #1-14 play Three-game-guarantee bracket for 40W-AAA Championship Teams #15-16 play Best 2 of 3 Series for 40W-AA Championship ON SATURDAY Home Runs - Home Run rule of LOWER rated team in game AAA = 3 per team per game, Outs AA = 1 per team per game, Outs NOTE: SSUSA Official Rulebook §9.5 (Retrieving Home Run Balls) will be strictly enforced. Pitch Count - Batters start with "1-1" count (WITH Courtesy Foul) per SSUSA Rulebook §6.2 (2022 Rule) Run Rules - 5 runs per ½ inning at bat (except open inning) Mercy Rule - Fifteen (15) runs after five (5) innings (or 20 Runs after 4 innings) Time Limits - RR = 65 + open inn. • Bracket = 70 + open inn. • Championship game(s) = 80 + open inn. Tie Breakers - Head to head (in full RR only), least runs allowed, run differential, coin toss

### Women's 40+ Masters AAA Division • 14 Teams