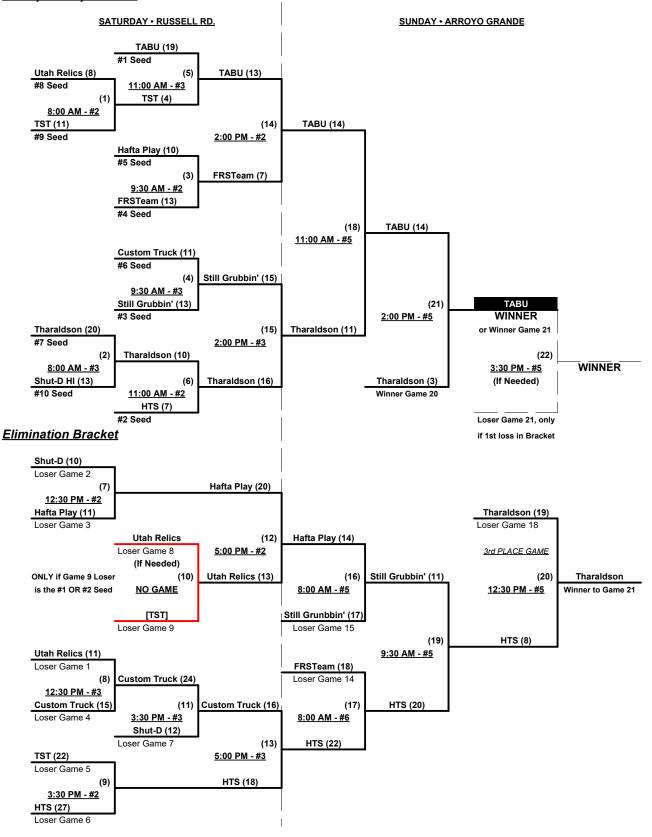

### Seeding for 40W-Major Three-game-guarantee bracket commencing Saturday morning • See bracket for details

**Format:** Two (2) game Round Robin to seed 40W-Major Three-game-guarantee bracket

Home Runs - Major = 6 per team per game, Outs

### Women's 40+ Masters AAA Division • 14 Teams

### Elimination Bracket