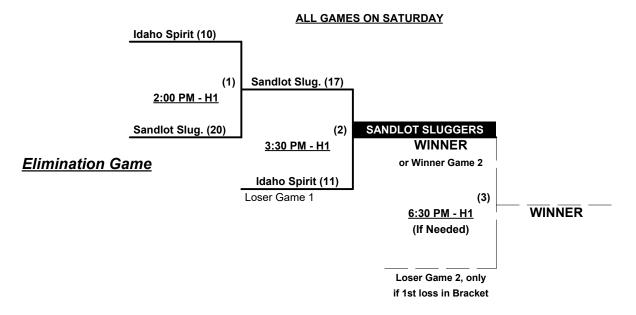

n Balls) will be strictly enforced. Pitch Count - Batters start with "1-1" count (WITH Courtesy Foul) per SSUSA Rulebook §6.2 (2022 Rule) Run Rules - 5 runs per ½ inning at bat (except open inning) Mercy Rule - Fifteen (15) runs after five (5) innings (or 20 Runs after 4 innings) Time Limits - RR = 65 + open inn. • Bracket = 70 + open inn. • Championship game(s) = 80 + open inn. Tie Breakers - Head to head (in full RR only), least runs allowed, run differential, coin toss

### Schedule Subject to Change at Discretion of Tournament and Field Directors



Rev. 04/07/2022

### Women's 40+ Masters AAA Division • 14 Teams



### Elimination Bracket

#### Women's 40+ Masters AAA Division • 14 Teams





Rev. 04/07/2022

## Women's 40+ Masters AA Division • 2 Teams

### **Championship Bracket**