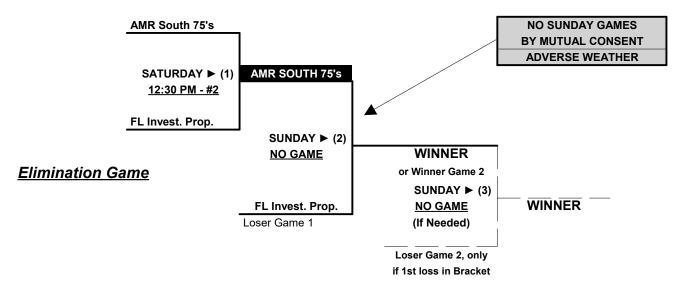

### Men's 75/80+ Gold Division • 8 Teams

| <u>Win</u> | <u>Loss</u> |   | <u>75/80-Platinum</u>      | <u>Win</u> | <u>Loss</u> |   | <u>75/80-Gold</u>         |
|------------|-------------|---|----------------------------|------------|-------------|---|---------------------------|
| 1          | 2           | 1 | AMR South 75's (FL)        | 3          | 0           | 5 | Midwest Express 75's (IA) |
| 1          | 2           | 2 | Florida Invest. Properties | 2          | 1           | 6 | Minnesota Masters 75 (MN) |
|            |             | • | <u>75/80-Gold</u>          | 3          | 0           | 7 | Syracuse Cyclones 75 (NY) |
| 0          | 3           | 3 | Chicago Gray Sox (IL)      | 0          | 3           | 8 | Pfeiffer Auto 80's (MI)   |
| 2          | 1           | 4 | L. Island Jags 75's (NY)   |            |             |   |                           |

### Friday • February 11, 2022 • Walker Road Softball Complex • Lakeland

Field address ▶ 1285 Walker Road • Lakeland, FL 33810

| Time     | # | Runs |   | Team Name                  | Field | # | Runs |   | Team Name                  |
|----------|---|------|---|----------------------------|-------|---|------|---|----------------------------|
| 8:00 AM  | 1 | 20   | § | AMR South 75's (FL)        | 1     | 3 | 17   |   | Chicago Gray Sox (IL)      |
| 8:00 AM  | 8 | 9    |   | Pfeiffer Auto 80's (MI)    | 2     | 5 | 13   |   | Midwest Express 75's (IA)  |
| 8:00 AM  | 2 | 4    | § | Florida Invest. Properties | 4     | 4 | 18   |   | L. Island Jags 75's (NY)   |
| 9:30 AM  | 3 | 11   |   | Chicago Gray Sox (IL)      | 1     | 7 | 19   |   | Syracuse Cyclones 75 (NY)  |
| 9:30 AM  | 5 | 27   |   | Midwest Express 75's (IA)  | 2     | 1 | 17   | § | AMR South 75's (FL)        |
| 9:30 AM  | 4 | 20   |   | L. Island Jags 75's (NY)   | 4     | 6 | 19   |   | Minnesota Masters 75 (MN)  |
| 11:00 AM | 7 | 18   |   | Syracuse Cyclones 75 (NY)  | 1     | 8 | 0    |   | Pfeiffer Auto 80's (MI)    |
| 11:00 AM | 6 | 13   |   | Minnesota Masters 75 (MN)  | 4     | 2 | 10   | § | Florida Invest. Properties |

# Saturday • February 12, 2022 • Walker Road Softball Complex • Lakeland

| Time    | # | Runs | Team Name                 | Field | # | Runs | Team Name                    |
|---------|---|------|---------------------------|-------|---|------|------------------------------|
| 8:00 AM | 1 | 15   | § AMR South 75's (FL)     | 1     | 7 | 18   | Syracuse Cyclones 75 (NY)    |
| 8:00 AM | 8 | 16   | Pfeiffer Auto 80's (MI)   | 2     | 2 | 20   | § Florida Invest. Properties |
| 8:00 AM | 4 | 9    | L. Island Jags 75's (NY)  | 3     | 5 | 13   | Midwest Express 75's (IA)    |
| 8:00 AM | 6 | 14   | Minnesota Masters 75 (MN) | 4     | 3 | 9    | Chicago Gray Sox (IL)        |

<sup>§</sup> Teams #1-2 GIVE 5-Run equalizer and are HOME in games v. Teams #3-8

#### Seeding for 75/80-Gold Double Elimination bracket commencing Saturday morning • See Bracket for details

Format: Three (3) game Round Robin to seed 75/80-Gold Double Elimination Bracket

Teams #1-2 play Best 2 of 3 series for 75/80-Platinum Championship • ONE AWARD SET

Teams #3-8 play Double Elimination bracket for 75/80-Gold Championship

**NOTE** Team #8 (80-Major) must WIN bracket to earn first place awards (trophy & rings)

If Team #8 wins, Runner-up earns 75-AAA first place awards (trophy & rings)