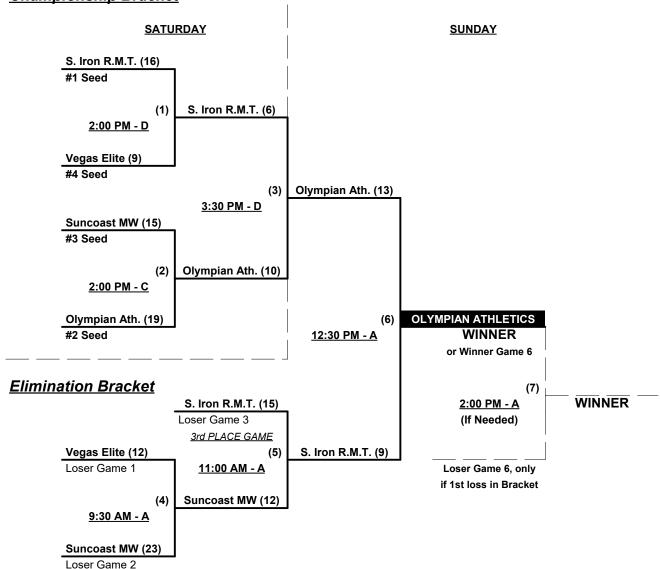

# Men's 60+ Major Division • 4 Teams

|   | <u>Win</u> | <u>Loss</u> |   |                              |
|---|------------|-------------|---|------------------------------|
|   | 2          | 1           | 1 | Olympian Athletics 60's (PA) |
| • | 3          | 0           | 2 | S.I./Rocky Mtn. Thunder (CO) |
|   | 1          | 2           | 3 | Suncoast Midwest 60's (MO)   |
| • | 0          | 3           | 4 | Vegas Elite (NV)             |

## Friday • February 11, 2022 • Diamondplex Softball Complex • Winter Haven

Field address ▶ 999 Avenue H NE • Winter Haven, FL 33881

| Time    | # | Runs | Team Name                    | Field | # | Runs | Team Name                    |
|---------|---|------|------------------------------|-------|---|------|------------------------------|
| 1:00 PM | 1 | 20   | Olympian Athletics 60's (PA) | Α     | 2 | 22   | S.I./Rocky Mtn. Thunder (CO) |
| 2:30 PM | 2 | 21   | S.I./Rocky Mtn. Thunder (CO) | D     | 4 | 12   | Vegas Elite (NV)             |
| 2:30 PM | 3 | 10   | Suncoast Midwest 60's (MO)   | Α     | 1 | 12   | Olympian Athletics 60's (PA) |
| 4:00 PM | 4 | 17   | Vegas Elite (NV)             | D     | 3 | 18   | Suncoast Midwest 60's (MO)   |

### Saturday • February 12, 2022 • Diamondplex Softball Complex • Winter Haven

| Time    | # | Runs | Team Name                    | Field | # | Runs | Team Name                    |
|---------|---|------|------------------------------|-------|---|------|------------------------------|
| 9:30 AM | 3 | 10   | Suncoast Midwest 60's (MO)   | В     | 2 | 15   | S.I./Rocky Mtn. Thunder (CO) |
| 9:30 AM | 1 | 22   | Olympian Athletics 60's (PA) | C     | 4 | 15   | Vegas Elite (NV)             |

#### Seeding for 60-Major Double Elimination Bracket commencing Saturday afternoon • See Bracket for details

**Format:** Full (3-game) Round Robin to seed 60-Major Double Elimination Bracket.

Home Runs - Major = Six (6) per team per game, Outs