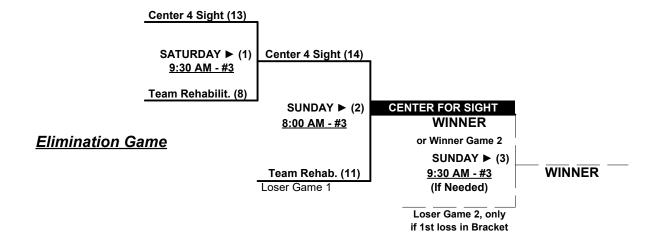

### Men's 75/80/85+ Senior Division • 6 Teams

| <u>Win</u> | Loss |   |                           | <u>Win</u> | Loss |   |                           |
|------------|------|---|---------------------------|------------|------|---|---------------------------|
| 3          | 0    | 1 | MN Lumberjacks 75's       | 2          | 1    | 4 | Syracuse Cyclones 80 (NY) |
| 1          | 2    | 2 | Bucs and Bulls 80's (FL)  | 0          | 3    | 5 | Center For Sight 85 (FL)  |
| 1          | 2    | 3 | Chicago Geezers 80's (IL) | 2          | 1    | 6 | Team Rehabilitation (MN)  |

Seeding for 75/80-Silver Double Elimination Bracket commencing Saturday morning • See Bracket for details

Format: Three (3) game Round Robin to seed 75/80-Silver Double Elimination bracket

Teams #1-4 play Double Elimination bracket for 75/80-Silver Championship • ONE AWARD SET

**NOTE** Team #1 (75-AA) must WIN bracket to earn first place awards (trophy & rings)

If Team #1 wins, Runner-up earns 80-AAA first place awards (trophy & rings)

Teams #5-6 play Best 2 of 3 Series for Men's 85+ Championship