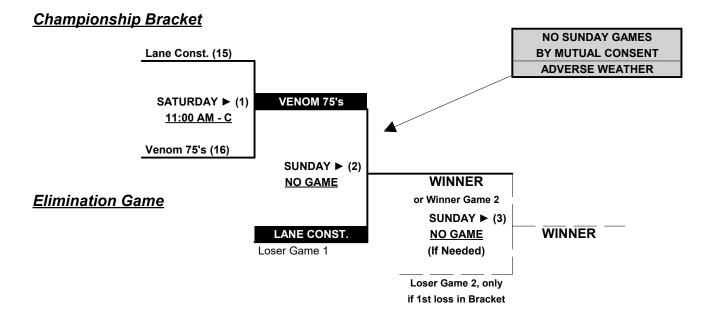

### Men's 70/75+ Gold Division • 8 Teams

| <u>Win</u> | Loss  |   |                         | <u>Win</u> | Loss  |   |                            |
|------------|-------|---|-------------------------|------------|-------|---|----------------------------|
| 2          | 1     | 1 | Lane Construction (FL)  | 2          | 0 (1) | 5 | L. Island Jags 70 Red (NY) |
| 2          | 1     | 2 | Venom 75's (FL)         | 1 (1)      | 1 (0) | 6 | Syracuse Cyclones 70 (NY)  |
| 0 (1)      | 2 (0) | 3 | Bulls (FL)              | 0          | 2 (1) | 7 | Texas Rattlers             |
| 2 (0)      | 0 (1) | 4 | Jersey Masters Red (NJ) | 1          | 1 (1) | 8 | Texas Raiders              |

Teams #1-2 GIVE 5-Run equalizer and are HOME vs. Teams #3-7

¶ Teams #3-7 GIVE 5-Run equalizer and are HOME vs. Team #8

¥ Team #2 GIVES 7-Run equalizer and is HOME vs. Team #8

#### Seeding for 70-Silver Double Elimination Bracket commencing Saturday morning • See Bracket for details

Format: Three (3) game Round Robin to seed 70-Silver Double Elimination Bracket

Teams #1-2 play Best 2 of 3 series for 70/75-Platinum Championship • ONE AWARD SET

Teams #3-8 play Double Elimination bracket for 70-Silver Championship • INTERNAL SEEDING

**NOTE** Team #8 (70-AA) must WIN bracket to earn first place awards (trophy & rings)

If Team #8 wins, Runner-up earns 70-AAA first place awards (trophy & rings)