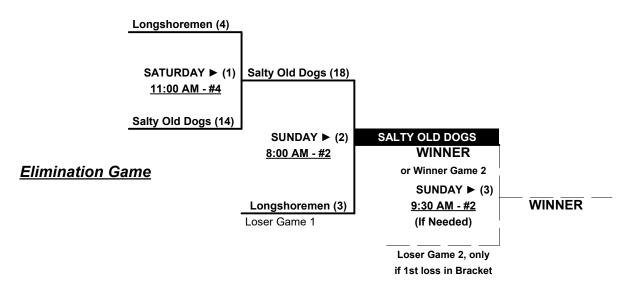

#### Men's 50/55+ AA Division • 5 Teams

| Win Loss        | <u>50-AA</u>       | <u>Win</u> | <u>Loss</u> |   | <u>55-AA</u>         |
|-----------------|--------------------|------------|-------------|---|----------------------|
| 2 (1)   0 (1) 1 | Guam Seniors 50    | 0          | 3           | 4 | Longshoremen 55 (VA) |
| 1 (1) 1 (1) 2   | Manifest 50's (TX) | 3          | 0           | 5 | Salty Old Dogs (TX)  |
| 0.(1) 2.(1) 3   | Team I RK (TY)     |            |             |   |                      |

# Friday • February 11, 2022 • Auburndale Sports Complex • Auburndale

Field address ▶ 299 Florida Citrus Blvd. • Winter Haven, FL 33880

| Time     | # | Runs | Team Name            | Field | # | Runs | Team Name            |
|----------|---|------|----------------------|-------|---|------|----------------------|
| 8:30 AM  | 2 | 10   | Manifest 50's (TX)   | 1     | 1 | 22   | Guam Seniors 50      |
| 8:30 AM  | 3 | 19   | § Team LBK (TX)      | 5     | 5 | 31   | Salty Old Dogs (TX)  |
| 10:00 AM | 1 | 23   | § Guam Seniors 50    | 1     | 4 | 15   | Longshoremen 55 (VA) |
| 10:00 AM | 5 | 23   | Salty Old Dogs (TX)  | 5     | 2 | 18   | § Manifest 50's (TX) |
| 11:30 AM | 4 | 15   | Longshoremen 55 (VA) | 1     | 3 | 22   | § Team LBK (TX)      |

### Saturday • February 12, 2022 • Auburndale Sports Complex • Auburndale

| Time    | # | Runs | Team Name            | Field | # | Runs | Team Name            |
|---------|---|------|----------------------|-------|---|------|----------------------|
| 8:00 AM | 3 | 12   | Team LBK (TX)        | 4     | 1 | 16   | Guam Seniors 50      |
| 8:00 AM | 4 | 20   | Longshoremen 55 (VA) | 5     | 2 | 21   | § Manifest 50's (TX) |
| 9:30 AM | 1 | 8    | § Guam Seniors 50    | 4     | 5 | 25   | Salty Old Dogs (TX)  |
| 9:30 AM | 2 | 21   | Manifest 50's (TX)   | 5     | 3 | 19   | Team LBK (TX)        |

<sup>§</sup> Teams #1-3 GIVE 5-Run OR 11-defensive player equalizer and are HOME vs. Teams #4-5

Format: Full (4-game) Round Robin to seed 50-AA Double Elimination bracket

Teams #1-3 play Double Elimination bracket for 50-AA championship • INTERNAL SEEDING Teams #4-5 play Best 2 of 3 Series for 55-AA Championship