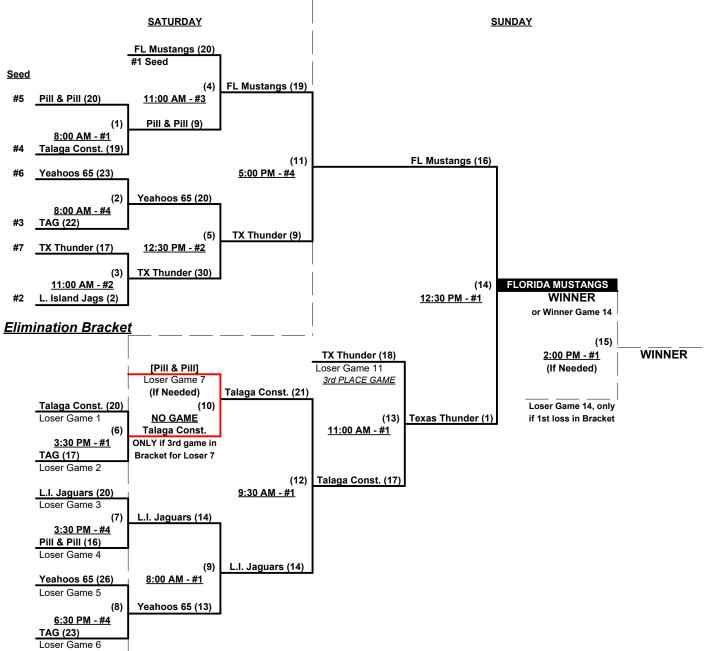

# Men's 65+ Silver Division • 9 Teams

| <u>Win</u> | <b>Loss</b> |   | <u>65-AAA</u>                | <u>Win</u> | <u>Loss</u> |   | <u>65-AAA</u>          |
|------------|-------------|---|------------------------------|------------|-------------|---|------------------------|
| 2          | 0           | 1 | Florida Mustangs             | 0          | 2           | 6 | Texas Thunder 65's     |
| 2          | 0           | 2 | L. Island Jags 65's Red (NY) | 1          | 1           | 7 | Yeahoos 65 (WA)        |
| 1          | 1           | 3 | Pill & Pill 65 (WV)          |            |             |   | <u>65-AA</u>           |
| 2          | 0           | 4 | TAG (TN)                     | 0          | 3           | 8 | Montana Cutthroats     |
| 1          | 1           | 5 | Talaga Construction (CT)     | 1          | 2           | 9 | MP Comp./Bomb Sq. (MI) |

# Friday • February 11, 2022 • Loyce Harpe Park Softball Complex • Lakeland

Field address ▶ 500 West Carter Rd. • Lakeland, FL 33815

| Time     | # | Runs | Team Name                    | Field | # | Runs | Team Name                    |
|----------|---|------|------------------------------|-------|---|------|------------------------------|
| 8:00 AM  | 2 | 16   | L. Island Jags 65's Red (NY) | 1     | 8 | 9    | § Montana Cutthroats         |
| 8:00 AM  | 5 | 13   | Talaga Construction (CT)     | 4     | 7 | 17   | Yeahoos 65 (WA)              |
| 9:30 AM  | 8 | 3    | § Montana Cutthroats         | 1     | 5 | 17   | Talaga Construction (CT)     |
| 9:30 AM  | 1 | 15   | Florida Mustangs             | 2     | 9 | 2    | § MP Comp./Bomb Sq. (MI)     |
| 9:30 AM  | 7 | 17   | Yeahoos 65 (WA)              | 4     | 2 | 24   | L. Island Jags 65's Red (NY) |
| 11:00 AM | 9 | 11   | § MP Comp./Bomb Sq. (MI)     | 2     | 3 | 12   | Pill & Pill 65 (WV)          |
| 12:30 PM | 3 | 18   | Pill & Pill 65 (WV)          | 2     | 1 | 19   | Florida Mustangs             |
| 12:30 PM | 4 | 17   | TAG (TN)                     | 3     | 8 | 2    | § Montana Cutthroats         |
| 2:00 PM  | 9 | 20   | § MP Comp./Bomb Sq. (MI)     | 3     | 6 | 6    | Texas Thunder 65's           |
| 3:30 PM  | 6 | 31   | Texas Thunder 65's           | 3     | 4 | 32   | TAG (TN)                     |

<sup>§</sup> Teams #8-9 RECEIVE 5-Run OR 11-Defensive-player equalizer and are VISITOR on Friday

#### Seeding for 65-AAA Three-game-guarantee Bracket commencing Saturday morning • See Bracket for details

Format: Two (2) game Round Robin to seed 65-AAA Three-game-guarantee Bracket.

Teams #1-7 play Three-game-guarantee bracket for 65-AAA Championship

Teams #8-9 play Best 2 of 3 Series for 65-AA Championship ON SATURDAY AFTERNOON

Home Runs - Home Run rule of LOWER rated team in game

AAA = 3 per team per game, Outs AA = 1 per team per game, Outs

NOTE SSUSA Official Rulebook §9.5 (Retrieving Home Run Balls) will be strictly enforced.