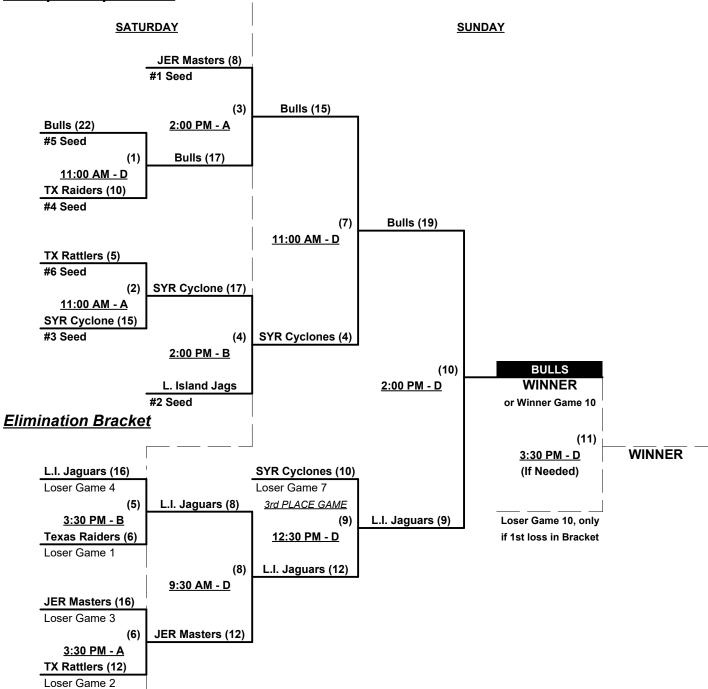

### Men's 50+ AAA Division • 8 Teams

|   | <u>Win</u> | <u>Loss</u> |   |                             | <u>Win</u> | <u>Loss</u> |   |                            |
|---|------------|-------------|---|-----------------------------|------------|-------------|---|----------------------------|
|   | 1          | 1           | 1 | All-Quip/SOWC (OR)          | 1          | 1           | 6 | Daytona Beach Boyz (FL)    |
| • | •          | •           | 2 | Avalon Insurance (FL) • OUT | 1          | 1           | 7 | Finance of America 50 (NJ) |
| • | 1          | 1           | 3 | CaliGold 50 (CA)            | 1          | 1           | 8 | Originals 50 (TX)          |
| • | 1          | 1           | 4 | Chi-Town Ballers (IL)       | 0          | 2           | 9 | Smash It Sports NW (WA)    |
| • | 2          | 0           | 5 | Crawford Contracting (MI)   |            |             |   |                            |

Seeding for 50-AAA Three-game-guarantee Bracket commencing Saturday morning • See Bracket for details

Format: Two (2) game Round Robin to seed 50-AAA Three-game-guarantee Bracket.

Home Runs - AAA: Three (3) per team per game, Outs