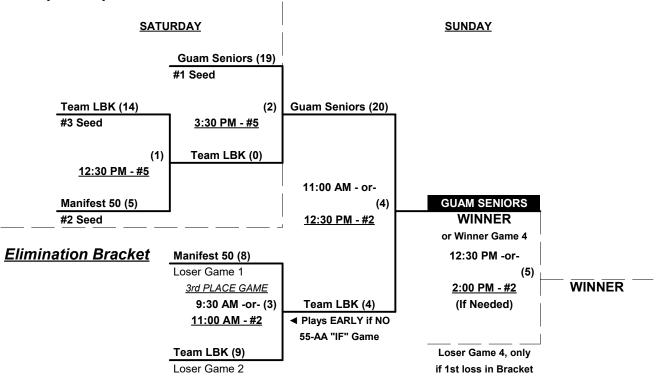

#### Men's 50/55+ AA Division • 5 Teams

| Win Loss        | <u>50-AA</u>       | <u>Win</u> | <u>Loss</u> |   | <u>55-AA</u>         |
|-----------------|--------------------|------------|-------------|---|----------------------|
| 2 (1)   0 (1) 1 | Guam Seniors 50    | 0          | 3           | 4 | Longshoremen 55 (VA) |
| 1 (1) 1 (1) 2   | Manifest 50's (TX) | 3          | 0           | 5 | Salty Old Dogs (TX)  |
| 0.(1) 2.(1) 3   | Team I RK (TY)     |            |             |   |                      |

<sup>§</sup> Teams #1-3 GIVE 5-Run OR 11-defensive player equalizer and are HOME vs. Teams #4-5

Format: Full (4-game) Round Robin to seed 50-AA Double Elimination bracket

Teams #1-3 play Double Elimination bracket for 50-AA championship • INTERNAL SEEDING Teams #4-5 play Best 2 of 3 Series for 55-AA Championship