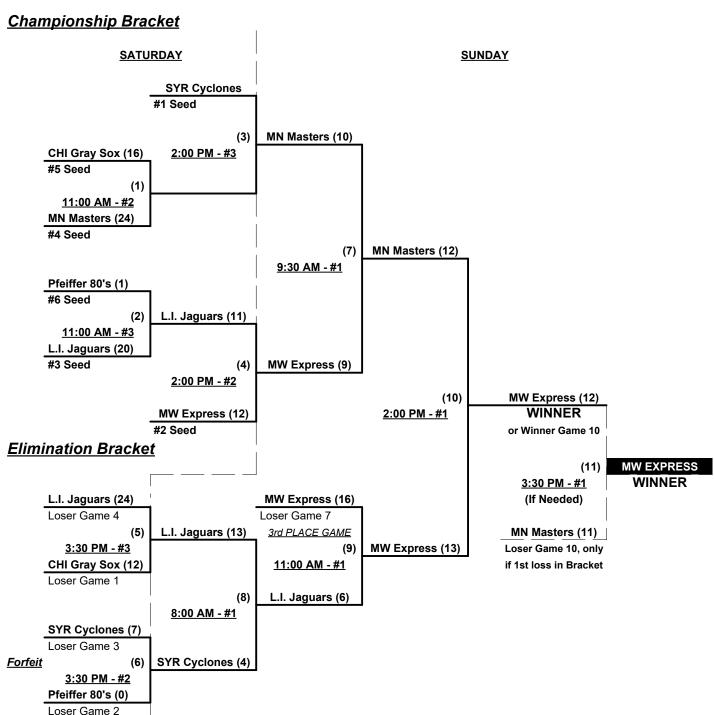

### Men's 75/80+ Gold Division • 8 Teams

| <u>Win</u> | <u>Loss</u> |   | <u>75/80-Platinum</u>      | <u>Win</u> | <u>Loss</u> |   | <u>75/80-Gold</u>         |
|------------|-------------|---|----------------------------|------------|-------------|---|---------------------------|
| 1          | 2           | 1 | AMR South 75's (FL)        | 3          | 0           | 5 | Midwest Express 75's (IA) |
| 1          | 2           | 2 | Florida Invest. Properties | 2          | 1           | 6 | Minnesota Masters 75 (MN) |
|            |             | • | <u>75/80-Gold</u>          | 3          | 0           | 7 | Syracuse Cyclones 75 (NY) |
| 0          | 3           | 3 | Chicago Gray Sox (IL)      | 0          | 3           | 8 | Pfeiffer Auto 80's (MI)   |
| 2          | 1           | 4 | L. Island Jags 75's (NY)   |            |             |   |                           |

### Friday • February 11, 2022 • Walker Road Softball Complex • Lakeland

Field address ▶ 1285 Walker Road • Lakeland, FL 33810

| Time     | # | Runs |   | Team Name                  | Field | # | Runs |   | Team Name                  |
|----------|---|------|---|----------------------------|-------|---|------|---|----------------------------|
| 8:00 AM  | 1 | 20   | § | AMR South 75's (FL)        | 1     | 3 | 17   |   | Chicago Gray Sox (IL)      |
| 8:00 AM  | 8 | 9    |   | Pfeiffer Auto 80's (MI)    | 2     | 5 | 13   |   | Midwest Express 75's (IA)  |
| 8:00 AM  | 2 | 4    | § | Florida Invest. Properties | 4     | 4 | 18   |   | L. Island Jags 75's (NY)   |
| 9:30 AM  | 3 | 11   |   | Chicago Gray Sox (IL)      | 1     | 7 | 19   |   | Syracuse Cyclones 75 (NY)  |
| 9:30 AM  | 5 | 27   |   | Midwest Express 75's (IA)  | 2     | 1 | 17   | § | AMR South 75's (FL)        |
| 9:30 AM  | 4 | 20   |   | L. Island Jags 75's (NY)   | 4     | 6 | 19   |   | Minnesota Masters 75 (MN)  |
| 11:00 AM | 7 | 18   |   | Syracuse Cyclones 75 (NY)  | 1     | 8 | 0    |   | Pfeiffer Auto 80's (MI)    |
| 11:00 AM | 6 | 13   |   | Minnesota Masters 75 (MN)  | 4     | 2 | 10   | § | Florida Invest. Properties |

# Saturday • February 12, 2022 • Walker Road Softball Complex • Lakeland

| Time    | # | Runs | Team Name                 | Field | # | Runs | Team Name                    |
|---------|---|------|---------------------------|-------|---|------|------------------------------|
| 8:00 AM | 1 | 15   | § AMR South 75's (FL)     | 1     | 7 | 18   | Syracuse Cyclones 75 (NY)    |
| 8:00 AM | 8 | 16   | Pfeiffer Auto 80's (MI)   | 2     | 2 | 20   | § Florida Invest. Properties |
| 8:00 AM | 4 | 9    | L. Island Jags 75's (NY)  | 3     | 5 | 13   | Midwest Express 75's (IA)    |
| 8:00 AM | 6 | 14   | Minnesota Masters 75 (MN) | 4     | 3 | 9    | Chicago Gray Sox (IL)        |

<sup>§</sup> Teams #1-2 GIVE 5-Run equalizer and are HOME in games v. Teams #3-8

#### Seeding for 75/80-Gold Double Elimination bracket commencing Saturday morning • See Bracket for details

Format: Three (3) game Round Robin to seed 75/80-Gold Double Elimination Bracket

Teams #1-2 play Best 2 of 3 series for 75/80-Platinum Championship • ONE AWARD SET

Teams #3-8 play Double Elimination bracket for 75/80-Gold Championship

**NOTE** Team #8 (80-Major) must WIN bracket to earn first place awards (trophy & rings)

If Team #8 wins, Runner-up earns 75-AAA first place awards (trophy & rings)