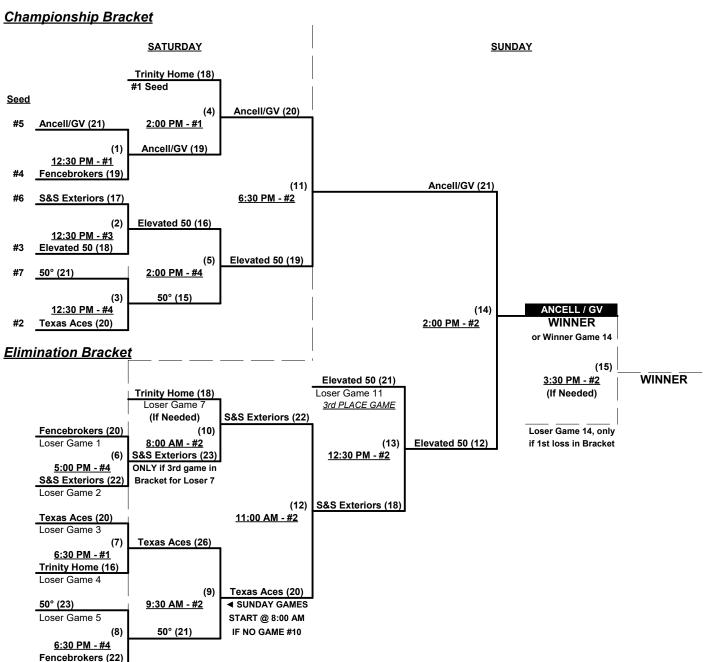

Seeding for 50/55-Platinum Three-game-guarantee Bracket commencing Saturday afternoon • See Bracket

Format: Two (2) game Round Robin to seed 50/55-Platinum Three-game-guarantee Bracket.

NOTE Team #7 (55-Major+) must WIN bracket to earn first place awards (trophy & rings)

If Team #7 wins, Runner-up earns 50-Major first place awards (trophy & rings)

Home Runs - Major rule = 6 per team per game, Outs

NOTE SSUSA Official Rulebook §9.5 (Retrieving Home Run Balls) will be strictly enforced.

Time Limits - RR = 65 + open inn. • Bracket = 70 + open inn. • Championship game(s) = 80+ open inn.

Tie Breakers - Head to head (in full RR only), least runs allowed, run differential, coin toss

Loser Game 6