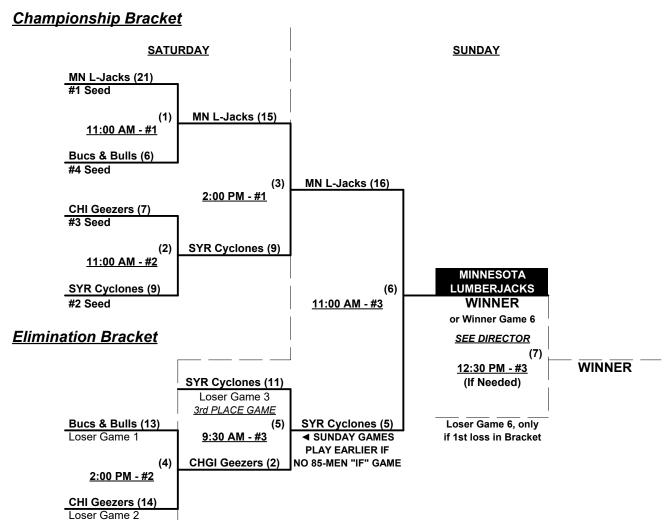

### Men's 75/80/85+ Senior Division • 6 Teams

| <u>Win</u> | Loss |   |                           | <u>Win</u> | Loss |   |                           |
|------------|------|---|---------------------------|------------|------|---|---------------------------|
| 3          | 0    | 1 | MN Lumberjacks 75's       | 2          | 1    | 4 | Syracuse Cyclones 80 (NY) |
| 1          | 2    | 2 | Bucs and Bulls 80's (FL)  | 0          | 3    | 5 | Center For Sight 85 (FL)  |
| 1          | 2    | 3 | Chicago Geezers 80's (IL) | 2          | 1    | 6 | Team Rehabilitation (MN)  |

# Friday • February 11, 2022 • Auburndale Sports Complex • Auburndale

Field address ▶ 299 Florida Citrus Blvd. • Winter Haven, FL 33880

| Time     | # | Runs | Team Name                 | Field | # | Runs | Team Name                 |
|----------|---|------|---------------------------|-------|---|------|---------------------------|
| 8:30 AM  | 6 | 16   | Team Rehabilitation (MN)  | 2     | 5 | 15   | Center For Sight 85 (FL)  |
| 8:30 AM  | 1 | 8    | MN Lumberjacks 75's       | 3     | 3 | 3    | Chicago Geezers 80's (IL) |
| 8:30 AM  | 4 | 23   | Syracuse Cyclones 80 (NY) | 4     | 2 | 11   | Bucs and Bulls 80's (FL)  |
| 10:00 AM | 5 | 9    | Center For Sight 85 (FL)  | 2     | 1 | 14   | MN Lumberjacks 75's       |
| 10:00 AM | 3 | 7    | Chicago Geezers 80's (IL) | 3     | 4 | 8    | Syracuse Cyclones 80 (NY) |
| 10:00 AM | 2 | 12   | Bucs and Bulls 80's (FL)  | 4     | 6 | 8    | Team Rehabilitation (MN)  |

# Saturday • February 12, 2022 • Auburndale Sports Complex • Auburndale

| Time    | # | Runs | Team Name                 | Field | # | Runs | Team Name                 |
|---------|---|------|---------------------------|-------|---|------|---------------------------|
| 8:00 AM | 1 | 19   | MN Lumberjacks 75's       | 1     | 2 | 13   | Bucs and Bulls 80's (FL)  |
| 8:00 AM | 3 | 10   | Chicago Geezers 80's (IL) | 2     | 5 | 8    | Center For Sight 85 (FL)  |
| 8:00 AM | 6 | 12   | Team Rehabilitation (MN)  | 3     | 4 | 8    | Syracuse Cyclones 80 (NY) |

Seeding for 75/80-Silver Double Elimination Bracket commencing Saturday morning • See Bracket for details

Format: Three (3) game Round Robin to seed 75/80-Silver Double Elimination bracket

Teams #1-4 play Double Elimination bracket for 75/80-Silver Championship • ONE AWARD SET

**NOTE** Team #1 (75-AA) must WIN bracket to earn first place awards (trophy & rings)

If Team #1 wins, Runner-up earns 80-AAA first place awards (trophy & rings)

Teams #5-6 play Best 2 of 3 Series for Men's 85+ Championship