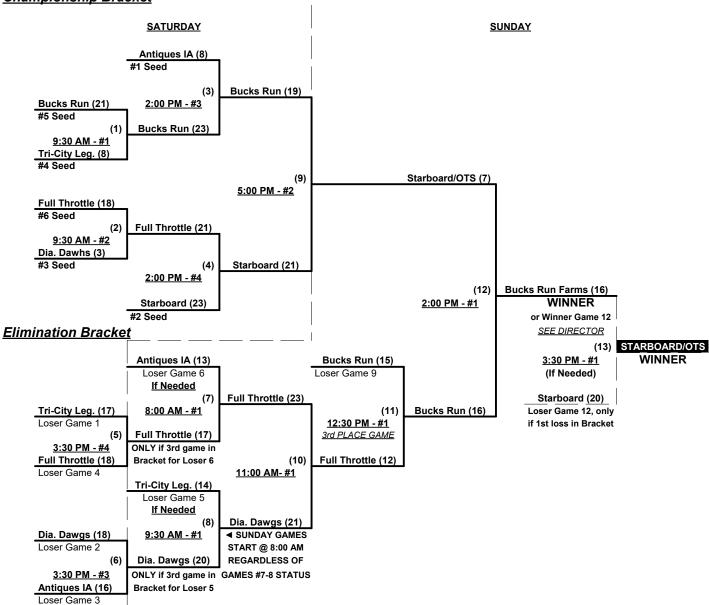

# Men's 60+ AA Division • 6 Teams

| <u>Win</u> | <u>Loss</u> |   |                            | <u>Win</u> | <u>Loss</u> |   |                          |
|------------|-------------|---|----------------------------|------------|-------------|---|--------------------------|
| 1          | 1           | 1 | Antiques of Iowa City (IA) | 1          | 1           | 4 | Full Throttle 60's (AZ)  |
| 1          | 1           | 2 | Bucks Run Farms (NE)       | 1          | 1           | 5 | The Starboard/OTS (DE)   |
| 1          | 1           | 3 | Diamond Dawgs (MA)         | 1          | 1           | 6 | Tri City/Time Share (WA) |

Seeding for 60-AA Three-game-guarantee Bracket commencing Saturday morning • See Bracket for details

Format: Two (2) game Round Robin to seed 60-AA Three-game-guarantee Bracket.

Home Runs - AA: One (1) per team per game, Outs