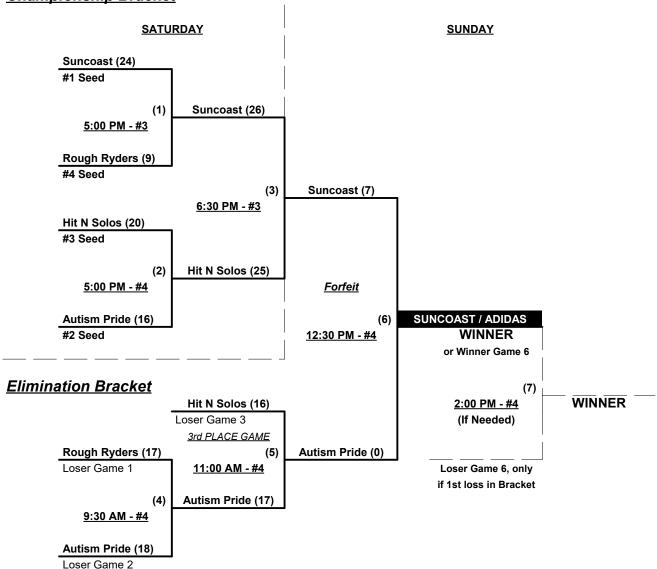

### Championship Bracket

# Men's 40/50+ Gold Division • 4 Teams

| <u>Win</u> | Loss |   |                           |
|------------|------|---|---------------------------|
| 2          | 1    | 1 | Autism Pride (MD)         |
| 1          | 2    | 2 | Hit N Solos (WA)          |
| 0          | 3    | 3 | Rough Ryders (MD)         |
| 3          | 0    | 4 | Suncoast/Adidas 50's (FL) |

## Friday • February 11, 2022 • Auburndale Sports Complex • Auburndale

Field address ▶ 299 Florida Citrus Blvd. • Winter Haven, FL 33880

| Time    | # | Runs | Team Name                   | Field | # | Runs | Team Name                   |
|---------|---|------|-----------------------------|-------|---|------|-----------------------------|
| 2:30 PM | 1 | 20   | Autism Pride (MD)           | 3     | 2 | 19   | Hit N Solos (WA)            |
| 2:30 PM | 4 | 21   | § Suncoast/Adidas 50's (FL) | 4     | 3 | 6    | Rough Ryders (MD)           |
| 4:00 PM | 2 | 11   | Hit N Solos (WA)            | 3     | 4 | 26   | § Suncoast/Adidas 50's (FL) |
| 4:00 PM | 3 | 11   | Rough Ryders (MD)           | 4     | 1 | 20   | Autism Pride (MD)           |

### Saturday • February 12, 2022 • Auburndale Sports Complex • Auburndale

| Time     | # | Runs          | Team Name         | Field | # | Runs | Team Name                   |
|----------|---|---------------|-------------------|-------|---|------|-----------------------------|
| 12:30 PM | 3 | 16            | Rough Ryders (MD) | 3     | 2 | 31   | Hit N Solos (WA)            |
| 12:30 PM | 1 | <del>27</del> | Autism Pride (MD) | 4     | 4 | 28   | § Suncoast/Adidas 50's (FL) |

§ Team #4 GIVES 5-Run equalizer and is HOME in ALL games (including bracket)

#### Seeding for 40/50-Gold Double Elimination Bracket commencing Saturday afternoon • See Bracket for details

Format: Full (3-game) Round Robin to seed 40/50-Gold Double Elimination Bracket.

**NOTE** Team #4 (50-Major+) must WIN bracket to earn first place awards (trophy & rings)

If Team #4 wins, Runner-up earns 40-AAA first place awards (trophy & rings)

Home Runs - 40-AAA rule = Six (6) per team per game, Outs

NOTE SSUSA Official Rulebook §9.5 (Retrieving Home Run Balls) will be strictly enforced.