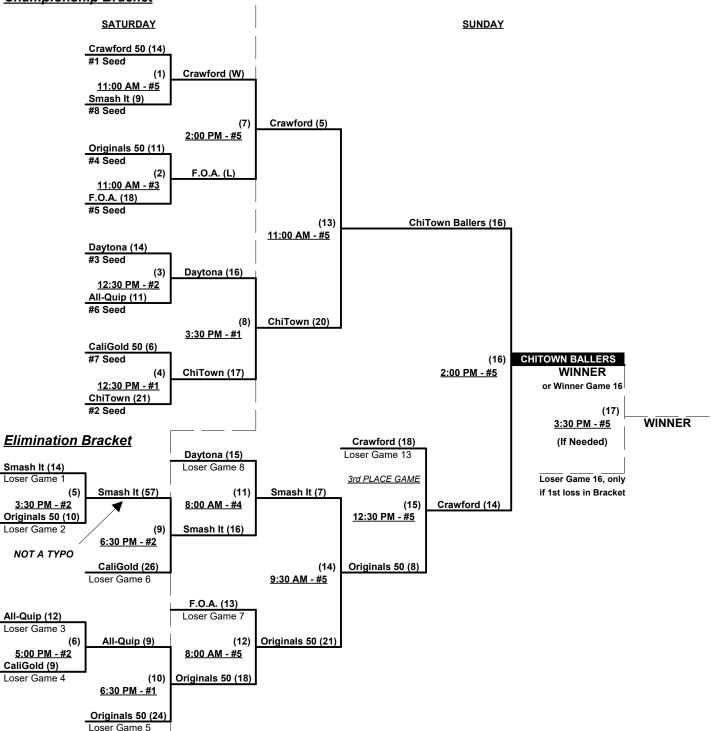

#### Seeding for 40/50-Gold Double Elimination Bracket commencing Saturday afternoon • See Bracket for details

Format: Full (3-game) Round Robin to seed 40/50-Gold Double Elimination Bracket.

**NOTE** Team #4 (50-Major+) must WIN bracket to earn first place awards (trophy & rings)

If Team #4 wins, Runner-up earns 40-AAA first place awards (trophy & rings)

Home Runs - 40-AAA rule = Six (6) per team per game, Outs

NOTE SSUSA Official Rulebook §9.5 (Retrieving Home Run Balls) will be strictly enforced.

### Men's 50+ AAA Division • 8 Teams

|   | <u>Win</u> | <u>Loss</u> |   |                             | <u>Win</u> | <u>Loss</u> |   |                            |
|---|------------|-------------|---|-----------------------------|------------|-------------|---|----------------------------|
|   | 1          | 1           | 1 | All-Quip/SOWC (OR)          | 1          | 1           | 6 | Daytona Beach Boyz (FL)    |
| • | •          | •           | 2 | Avalon Insurance (FL) • OUT | 1          | 1           | 7 | Finance of America 50 (NJ) |
| • | 1          | 1           | 3 | CaliGold 50 (CA)            | 1          | 1           | 8 | Originals 50 (TX)          |
| • | 1          | 1           | 4 | Chi-Town Ballers (IL)       | 0          | 2           | 9 | Smash It Sports NW (WA)    |
| • | 2          | 0           | 5 | Crawford Contracting (MI)   |            |             |   |                            |