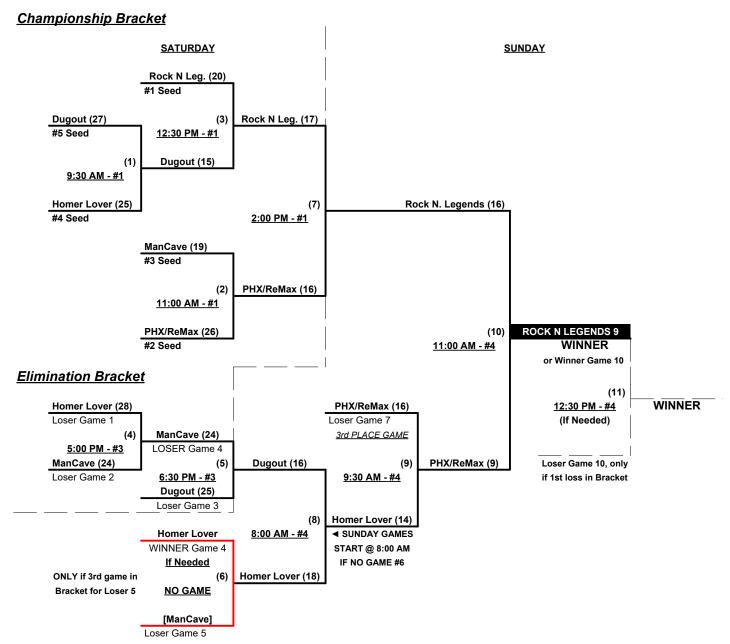

# Men's 55+ Major Division • 5 Teams

|   | <u>Win</u> | <u>Loss</u> |   |                          |
|---|------------|-------------|---|--------------------------|
|   | 0          | 2           | 1 | Dugout/Mid Atlantic (VA) |
|   | 1          | 1           | 2 | Homer Lovers 55's (ON)   |
|   | 1          | 1           | 3 | ManCave (TX)             |
|   | 1          | 1           | 4 | Phoenix Tube/REMAX (FL)  |
| • | 2          | 0           | 5 | Rock N Legends 9 (TX)    |

# Friday • February 11, 2022 • Loyce Harpe Park Softball Complex • Lakeland

Field address ▶ 500 West Carter Rd. • Lakeland, FL 33815

| Time     | # | Runs | Team Name                | Field | # | Runs | Team Name                |
|----------|---|------|--------------------------|-------|---|------|--------------------------|
| 11:00 AM | 5 | 15   | Rock N Legends 9 (TX)    | 1     | 4 | 14   | Phoenix Tube/REMAX (FL)  |
| 12:30 PM | 4 | 32   | Phoenix Tube/REMAX (FL)  | 1     | 2 | 26   | Homer Lovers 55's (ON)   |
| 2:00 PM  | 2 | 25   | Homer Lovers 55's (ON)   | 1     | 3 | 22   | ManCave (TX)             |
| 2:00 PM  | 1 | 22   | Dugout/Mid Atlantic (VA) | 2     | 5 | 30   | Rock N Legends 9 (TX)    |
| 3:30 PM  | 3 | 43   | ManCave (TX)             | 2     | 1 | 23   | Dugout/Mid Atlantic (VA) |

Seeding for 55-Major Three-game-guarantee bracket commencing Saturday morning • See Bracket for details

Format: Two (2) game Round Robin to seed 55-Major Three-game-guarantee Bracket.

Home Runs - Major: Six (6) per team per game, Outs

#### Men's 55+ Major Division • 5 Teams

Rev. 01/13/2022