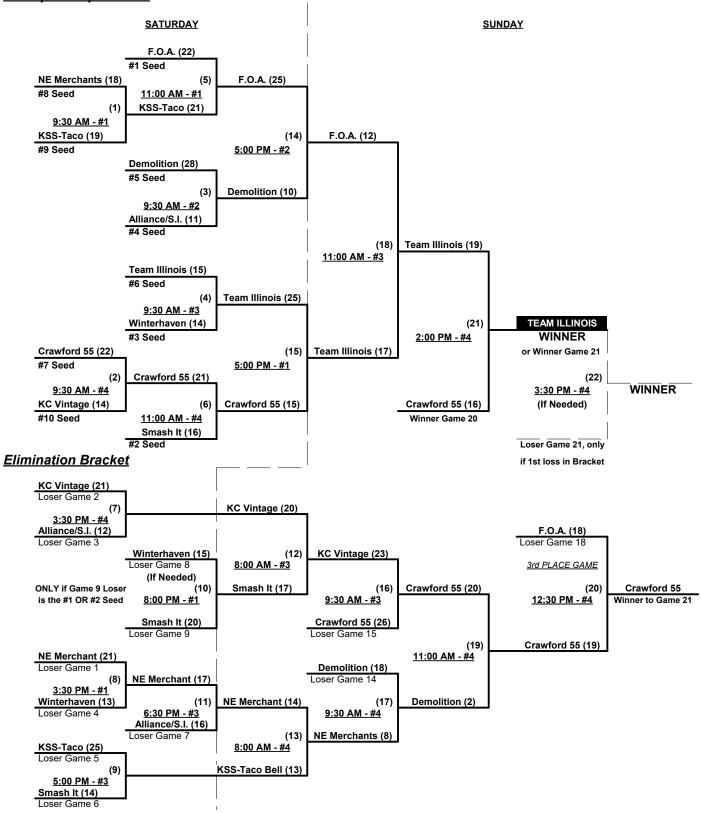

e-game-guarantee Bracket commencing Saturday morning • See Bracket for details

Format: Two (2) game Round Robin to seed 55-AAA Three-game-guarantee Bracket.

Home Runs - AAA: Three (3) per team per game, Outs

NOTE SSUSA Official Rulebook §9.5 (Retrieving Home Run Balls) will be strictly enforced.

Pitch Count - Batters start with "1-1" count (WITH Courtesy Foul) per SSUSA Rulebook §6.2

Run Rules - Five (5) runs per ½ inning at bat (except open inning)

Mercy Rule - Fifteen (15) runs after five (5) innings (or 20 runs after 4 innings)

Time Limits - RR = 65 + open inn. • Bracket = 70 + open inn. • Championship game(s) = 80+ open inn.

Tie Breakers - Head to head (in full RR only), least runs allowed, run differential, coin toss



Rev. 01/13/2022

#### Men's 55+ AAA Division • 10 Teams





Rev. 02/10/2022

# Men's 60+ Major Division • 4 Teams

|   | <u>Win</u> | <u>Loss</u> |   |                              |
|---|------------|-------------|---|------------------------------|
|   | 2          | 1           | 1 | Olympian Athletics 60's (PA) |
| • | 3          | 0           | 2 | S.I./Rocky Mtn. Thunder (CO) |
|   | 1          | 2           | 3 | Suncoast Midwest 60's (MO)   |
| • | 0          | 3           | 4 | Vegas Elite (NV)             |

## Friday • February 11, 2022 • Diamondplex Softball Complex • Winter Haven

Field address ▶ 999 Avenue H NE • Winter Haven, FL 33881

| Time    | # | Runs | Team Name                    | Field | # | Runs | Team Name                    |
|---------|---|------|------------------------------|-------|---|------|---------------------