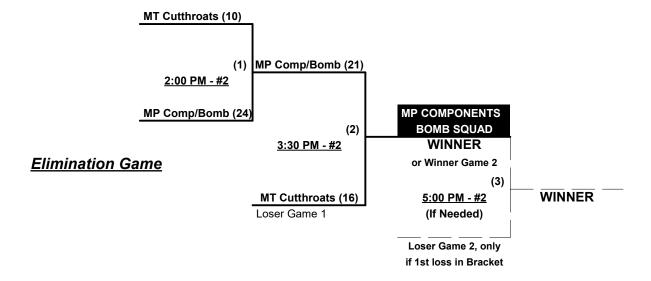

# Men's 65+ Silver Division • 9 Teams

| <u>Win</u> | <b>Loss</b> |   | <u>65-AAA</u>                | <u>Win</u> | <u>Loss</u> |   | <u>65-AAA</u>          |
|------------|-------------|---|------------------------------|------------|-------------|---|------------------------|
| 2          | 0           | 1 | Florida Mustangs             | 0          | 2           | 6 | Texas Thunder 65's     |
| 2          | 0           | 2 | L. Island Jags 65's Red (NY) | 1          | 1           | 7 | Yeahoos 65 (WA)        |
| 1          | 1           | 3 | Pill & Pill 65 (WV)          |            |             |   | <u>65-AA</u>           |
| 2          | 0           | 4 | TAG (TN)                     | 0          | 3           | 8 | Montana Cutthroats     |
| 1          | 1           | 5 | Talaga Construction (CT)     | 1          | 2           | 9 | MP Comp./Bomb Sq. (MI) |

#### Seeding for 65-AAA Three-game-guarantee Bracket commencing Saturday morning • See Bracket for details

Format: Two (2) game Round Robin to seed 65-AAA Three-game-guarantee Bracket.

Teams #1-7 play Three-game-guarantee bracket for 65-AAA Championship

Teams #8-9 play Best 2 of 3 Series for 65-AA Championship ON SATURDAY AFTERNOON

Home Runs - Home Run rule of LOWER rated team in game

AAA = 3 per team per game, Outs AA = 1 per team per game, Outs

NOTE SSUSA Official Rulebook §9.5 (Retrieving Home Run Balls) will be strictly enforced.

# Men's 65+ AA Division • 2 Teams