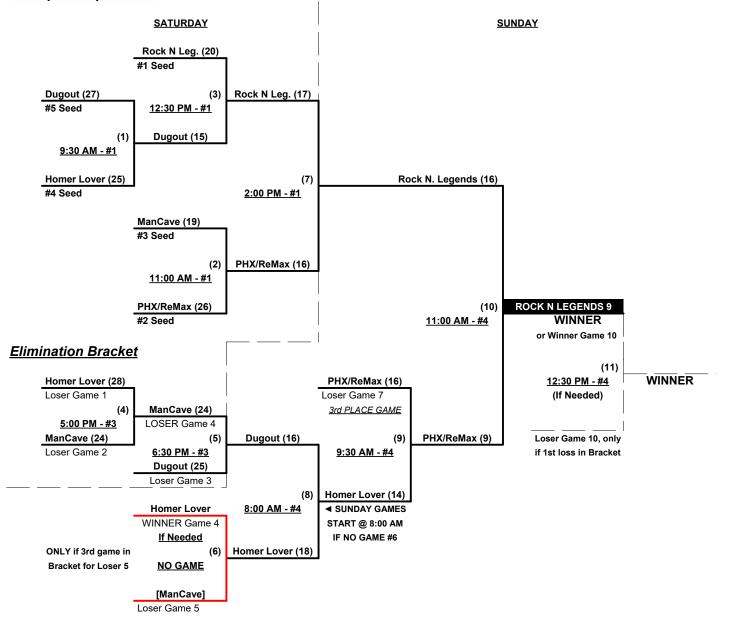

## Men's 55+ Major Division • 5 Teams

### Championship Bracket

| SENIOR<br>SOFTBALL<br>USA |            |      | S | Polk Cour                   | iginal Tournament of Champions 2022<br>Polk County, Florida<br>February 11 - 13, 2022 |        |            |                             |
|---------------------------|------------|------|---|-----------------------------|---------------------------------------------------------------------------------------|--------|------------|-----------------------------|
|                           |            |      |   | Men's 55+ AAA Di            | ivieir                                                                                | n • 1( | ٦          | Rev. 01/13/2022             |
| of Chamui                 | ons        |      |   |                             |                                                                                       |        | <u>, i</u> | <u>eanis</u>                |
|                           | <u>Win</u> | Loss |   |                             | <u>Win</u>                                                                            | Loss   |            |                             |
| _                         | 1          | 1    | 1 | Alliance/Scrap Iron 55 (CO) | 0                                                                                     | 2      | 6          | KSS-Taco Bell (AZ)          |
|                           | 1          | 1    | 2 | Crawfords 55 (MI)           | 1                                                                                     | 1      | 7          | N.E. Merchants 55 (MD)      |
|                           | 1          | 1    | 3 | Demolition 55 (TX)          | 2                                                                                     | 0      | 8          | SMASH 55 (CA)               |
| -                         | 2          | 0    | 4 | Finance of America 55 (NJ)  | 1                                                                                     | 1      | 9          | Team Illinois 55's          |
|                           | 0          | 2    | 5 | KC Vintage 55 (MO)          | 1                                                                                     | 1      | 10         | Winter Haven All-Stars (FL) |
| -                         |            |      |   |                             |                                                                                       |        |            |                             |

# Friday • February 11, 2022 • Walker Road Softball Complex • Lakeland

Field address ► 1285 Walker Road • Lakeland, FL 33810

| Time     | #  | Runs | Team Name                   | Field | #  | Runs | Team Name                   |
|----------|----|------|-----------------------------|-------|----|------|-----------------------------|
| 12:30 PM | 1  | 14   | Alliance/Scrap Iron 55 (CO) | 1     | 2  | 20   | Crawfords 55 (MI)           |
| 2:00 PM  | 9  | 13   | Team Illinois 55's          | 1     | 1  | 22   | Alliance/Scrap Iron 55 (CO) |
| 2:00 PM  | 5  | 15   | KC Vintage 55 (MO)          | 2     | 4  | 20   | Finance of America 55 (NJ)  |
| 2:00 PM  | 6  | 14   | KSS-Taco Bell (AZ)          | 4     | 10 | 17   | Winter Haven All-Stars (FL) |
| 3:30 PM  | 2  | 24   | Crawfords 55 (MI)           | 1     | 7  | 25   | N.E. Merchants 55 (MD)      |
| 3:30 PM  | 8  | 21   | SMASH 55 (CA)               | 2     | 5  | 10   | KC Vintage 55 (MO)          |
| 3:30 PM  | 4  | 13   | Finance of America 55 (NJ)  | 3     | 6  | 6    | KSS-Taco Bell (AZ)          |
| 3:30 PM  | 10 | 12   | Winter Haven All-Stars (FL) | 4     | 3  | 18   | Demolition 55 (TX)          |
| 5:00 PM  | 7  | 14   | N.E. Merchants 55 (MD)      | 1     | 8  | 19   | SMASH 55 (CA)               |
| 5:00 PM  | 3  | 15   | Demolition 55 (TX)          | 4     | 9  | 21   | Team Illinois 55's          |

#### Seeding for 55-AAA Three-game-guarantee Bracket commencing Saturday morning • See Bracket for details

**Format:** Two (2) game Round Robin to seed 55-AAA Three-game-guarantee Bracket.

Home Runs - AAA: Three (3) per team per game, Outs

**NOTE** SSUSA Official Rulebook §9.5 (Retrieving Home Run Balls) will be strictly enforced.

Pitch Count - Batters start with "1-1" count (WITH Courtesy Foul) per SSUSA Rulebook §6.2

Run Rules - Five (5) runs per <sup>1</sup>/<sub>2</sub> inning at bat (except open inning)

Mercy Rule - Fifteen (15) runs after five (5) innings (or 20 runs after 4 innings)

Time Limits - RR = 65 + open inn. • Bracket = 70 + open inn. • Championship game(s) = 80+ open inn.

Tie Breakers - Head to head (in full RR only), least runs allowed, run differential, coin toss

## Schedule Subject to Change at Discretion of Tournament and Field Directors