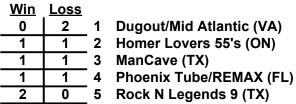

# Men's 55+ Major Division • 5 Teams

# Friday • February 11, 2022 • Loyce Harpe Park Softball Complex • Lakeland

Field address ► 500 West Carter Rd. • Lakeland, FL 33815

| Time     | # | Runs | Team Name                | Field | # | Runs | Team Name                |
|----------|---|------|--------------------------|-------|---|------|--------------------------|
| 11:00 AM | 5 | 15   | Rock N Legends 9 (TX)    | 1     | 4 | 14   | Phoenix Tube/REMAX (FL)  |
| 12:30 PM | 4 | 32   | Phoenix Tube/REMAX (FL)  | 1     | 2 | 26   | Homer Lovers 55's (ON)   |
| 2:00 PM  | 2 | 25   | Homer Lovers 55's (ON)   | 1     | 3 | 22   | ManCave (TX)             |
| 2:00 PM  | 1 | 22   | Dugout/Mid Atlantic (VA) | 2     | 5 | 30   | Rock N Legends 9 (TX)    |
| 3:30 PM  | 3 | 43   | ManCave (TX)             | 2     | 1 | 23   | Dugout/Mid Atlantic (VA) |

Seeding for 55-Major Three-game-guarantee bracket commencing Saturday morning • See Bracket for details

Format: Two (2) game Round Robin to seed 55-Major Three-game-guarantee Bracket.

Home Runs - Major: Six (6) per team per game, Outs

**NOTE** SSUSA Official Rulebook §9.5 (Retrieving Home Run Balls) will be strictly enforced.

Pitch Count - Batters start with "1-1" count (WITH Courtesy Foul) per SSUSA Rulebook §6.2

Run Rules - Five (5) runs per <sup>1</sup>/<sub>2</sub> inning at bat (except open inning)

Mercy Rule - Fifteen (15) runs after five (5) innings (or 20 runs after 4 innings)

Time Limits - RR = 65 + open inn. • Bracket = 70 + open inn. • Championship game(s) = 80+ open inn.

Tie Breakers - Head to head (in full RR only), least runs allowed, run differential, coin toss

### Schedule Subject to Change at Discretion of Tournament and Field Directors