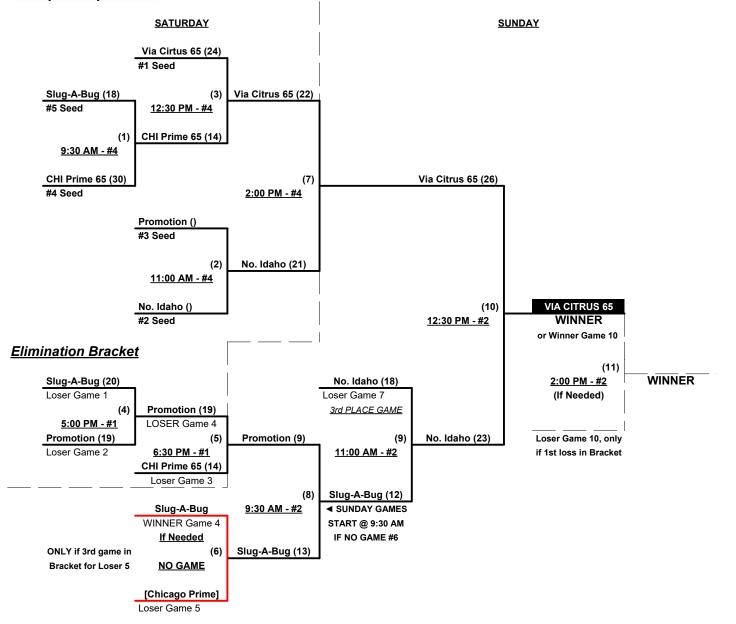

Seeding for 65-Major Three-game-guarantee bracket commencing Saturday morning • See Bracket for details

**Format:** Two (2) game Round Robin to seed 65-Major Three-game-guarantee Bracket.

Home Runs - Major: Six (6) per team per game, Outs

## Men's 65+ Major Division • 5 Teams

### Championship Bracket

| SENIOR<br>SOFTBALL<br>USA |            | SSUSA's Original Tournament of Champions 2022<br>Polk County, Florida<br>February 11 - 13, 2022 |   |                              |            |      |   |                        |  |  |  |
|---------------------------|------------|-------------------------------------------------------------------------------------------------|---|------------------------------|------------|------|---|------------------------|--|--|--|
|                           |            |                                                                                                 |   |                              |            |      |   | Rev. 01/20/2022        |  |  |  |
| A Y                       |            | Men's 65+ Silver Division • 9 Teams                                                             |   |                              |            |      |   |                        |  |  |  |
| or Champi                 | OUP        |                                                                                                 |   |                              |            |      |   |                        |  |  |  |
|                           | <u>Win</u> | Loss                                                                                            |   | <u>65-AAA</u>                | <u>Win</u> | Loss |   | <u>65-AAA</u>          |  |  |  |
|                           | 2          | 0                                                                                               | 1 | Florida Mustangs             | 0          | 2    | 6 | Texas Thunder 65's     |  |  |  |
|                           | 2          | 0                                                                                               | 2 | L. Island Jags 65's Red (NY) | 1          | 1    | 7 | Yeahoos 65 (WA)        |  |  |  |
| •                         | 1          | 1                                                                                               | 3 | Pill & Pill 65 (WV)          |            |      |   | <u>65-AA</u>           |  |  |  |
| •                         | 2          | 0                                                                                               | 4 | TAG (TN)                     | 0          | 3    | 8 | Montana Cutthroats     |  |  |  |
|                           | 1          | 1                                                                                               | 5 | Talaga Construction (CT)     | 1          | 2    | 9 | MP Comp./Bomb Sq. (MI) |  |  |  |