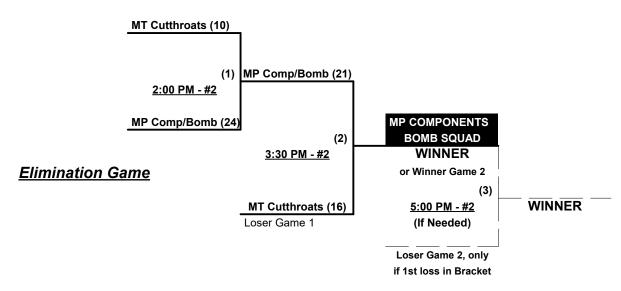

### Championship Bracket

| SENIOR<br>SOFTBALL<br>USA |            | SSUSA's Original Tournament of Champions 2022<br>Polk County, Florida<br>February 11 - 13, 2022 |   |                              |            |      |   |                        |  |  |  |
|---------------------------|------------|-------------------------------------------------------------------------------------------------|---|------------------------------|------------|------|---|------------------------|--|--|--|
|                           |            |                                                                                                 |   |                              |            |      |   | Rev. 01/20/2022        |  |  |  |
| A Y                       |            | Men's 65+ Silver Division • 9 Teams                                                             |   |                              |            |      |   |                        |  |  |  |
| or Champi                 | OUP        |                                                                                                 |   |                              |            |      |   |                        |  |  |  |
|                           | <u>Win</u> | Loss                                                                                            |   | <u>65-AAA</u>                | <u>Win</u> | Loss |   | <u>65-AAA</u>          |  |  |  |
|                           | 2          | 0                                                                                               | 1 | Florida Mustangs             | 0          | 2    | 6 | Texas Thunder 65's     |  |  |  |
|                           | 2          | 0                                                                                               | 2 | L. Island Jags 65's Red (NY) | 1          | 1    | 7 | Yeahoos 65 (WA)        |  |  |  |
| •                         | 1          | 1                                                                                               | 3 | Pill & Pill 65 (WV)          |            |      |   | <u>65-AA</u>           |  |  |  |
| •                         | 2          | 0                                                                                               | 4 | TAG (TN)                     | 0          | 3    | 8 | Montana Cutthroats     |  |  |  |
|                           | 1          | 1                                                                                               | 5 | Talaga Construction (CT)     | 1          | 2    | 9 | MP Comp./Bomb Sq. (MI) |  |  |  |

- Teams #8-9 play Best 2 of 3 Series for 65-AA Championship ON SATURDAY AFTERNOON
- Home Runs Home Run rule of LOWER rated team in game

<u>NOTE</u>

AAA = 3 per team per game, Outs AA = 1 per team per game, Outs

# Men's 65+ AA Division • 2 Teams

Rev. 01/13/2022

Championship Bracket

ALL GAMES ON SATURDAY