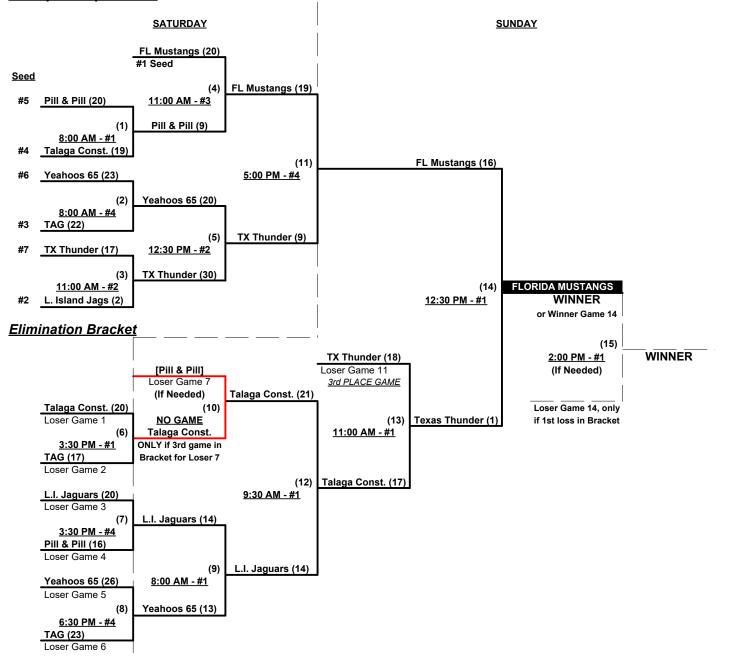

### Championship Bracket

| SENIOR<br>SOFTBALL<br>USA |            | SSUSA's Original Tournament of Champions 2022<br>Polk County, Florida<br>February 11 - 13, 2022 |   |                              |            |      |   |                        |  |  |  |
|---------------------------|------------|-------------------------------------------------------------------------------------------------|---|------------------------------|------------|------|---|------------------------|--|--|--|
|                           |            |                                                                                                 |   |                              |            |      |   | Rev. 01/20/2022        |  |  |  |
| A Y                       |            | Men's 65+ Silver Division • 9 Teams                                                             |   |                              |            |      |   |                        |  |  |  |
| or Champi                 | OUP        |                                                                                                 |   |                              |            |      |   |                        |  |  |  |
|                           | <u>Win</u> | Loss                                                                                            |   | <u>65-AAA</u>                | <u>Win</u> | Loss |   | <u>65-AAA</u>          |  |  |  |
|                           | 2          | 0                                                                                               | 1 | Florida Mustangs             | 0          | 2    | 6 | Texas Thunder 65's     |  |  |  |
|                           | 2          | 0                                                                                               | 2 | L. Island Jags 65's Red (NY) | 1          | 1    | 7 | Yeahoos 65 (WA)        |  |  |  |
| •                         | 1          | 1                                                                                               | 3 | Pill & Pill 65 (WV)          |            |      |   | <u>65-AA</u>           |  |  |  |
| •                         | 2          | 0                                                                                               | 4 | TAG (TN)                     | 0          | 3    | 8 | Montana Cutthroats     |  |  |  |
|                           | 1          | 1                                                                                               | 5 | Talaga Construction (CT)     | 1          | 2    | 9 | MP Comp./Bomb Sq. (MI) |  |  |  |

#### Seeding for 65-AAA Three-game-guarantee Bracket commencing Saturday morning • See Bracket for details

Format: Two (2) game Round Robin to seed 65-AAA Three-game-guarantee Bracket.

Teams #1-7 play Three-game-guarantee bracket for 65-AAA Championship

- Teams #8-9 play Best 2 of 3 Series for 65-AA Championship ON SATURDAY AFTERNOON
- Home Runs Home Run rule of LOWER rated team in game

<u>NOTE</u>

AAA = 3 per team per game, Outs AA = 1 per team per game, Outs

## Men's 65+ AAA Division • 7 Teams

#### Championship Bracket