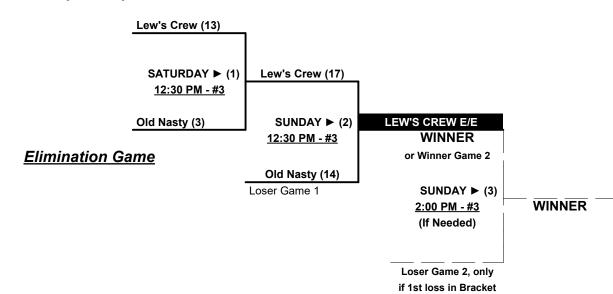

tly enforced. NOTE

Pitch Count - Batters start with "1-1" count (WITH Courtesy Foul) per SSUSA Rulebook §6.2

Run Rules - Five (5) runs per <sup>1</sup>/<sub>2</sub> inning at bat (except open inning)

Mercy Rule - Fifteen (15) runs after five (5) innings (or 20 runs after 4 innings)

Time Limits - RR = 65 + open inn. • Bracket = 70 + open inn. • Championship game(s) = 80+ open inn.

Tie Breakers - Head to head (in full RR only), least runs allowed, run differential, coin toss

#### Schedule Subject to Change at Discretion of Tournament and Field Directors



# SSUSA's Original Tournament of Champions 2022 Polk County, Florida February 11 - 13, 2022

Rev. 01/13/2022

## Women's 50+ Seniors Major Division • 3 Teams

### Championship Bracket



# Women's 50+ Seniors AAA Division • 2 Teams



#### Championship Bracket