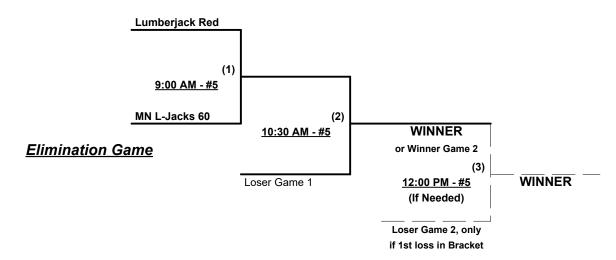

Teams #4-5 play Best 2 of 3 Series for 60-AAA Championship on Sunday

Home Runs - Home Run rule of LOWER rated team in game

AAA = 3 per Team per Game, Outs

AA = 1 per Team per Game, Outs

NOTE SSUSA Official Rulebook §9.5 (Retrieving Home Run Balls) will be strictly enforced.

## SSUSA's 10,000 Lakes Qualifier 2023 Rochester, Minnesota August 19 - 20, 2023

Men's 60+ AAA Division • 2 Teams

Rev. 08/10/2023

#### **ALL GAMES ON SUNDAY**