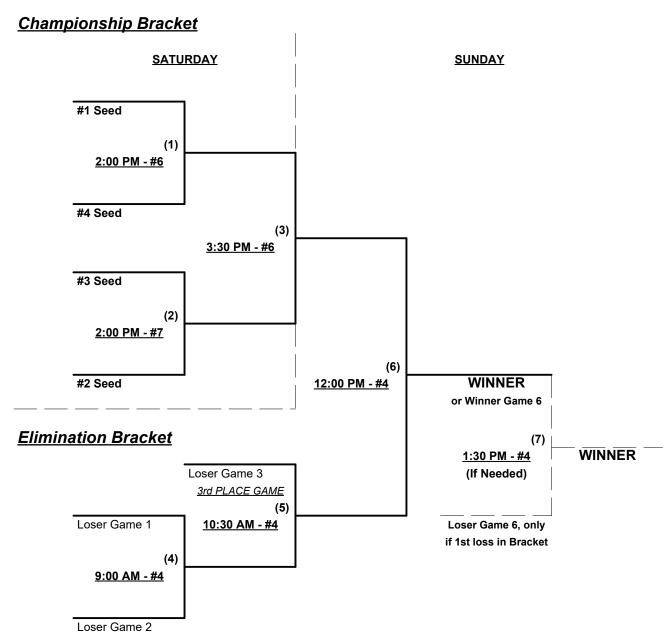

#### Seeding for 50-AAA Double Elimination Bracket commencing Saturday afternoon • See Bracket for details

Format: Two (2) game Round Robin to seed 50-AAA Double Elimination bracket

Home Runs - AAA = 3 per Team per Game, Outs

### **Championship Bracket**

#### **SATURDAY & SUNDAY**