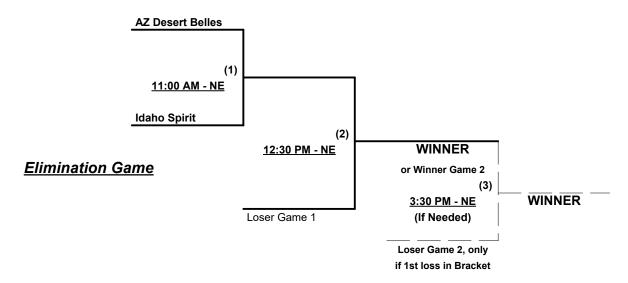

Teams #10-11 play Best 2 of 3 Series for 40W-AA championship ON SATURDAY

Home Runs - HR Rule of LOWER rated team in game

AAA = 3 per team per game, Outs AA = 1 per team per game, Outs

NOTE SSUSA Official Rulebook §9.5 (Retrieving Home Run Balls) will be strictly enforced.

### Women's 40+ Masters AA Division • 2 Teams

#### **ALL GAMES ON SATURDAY**