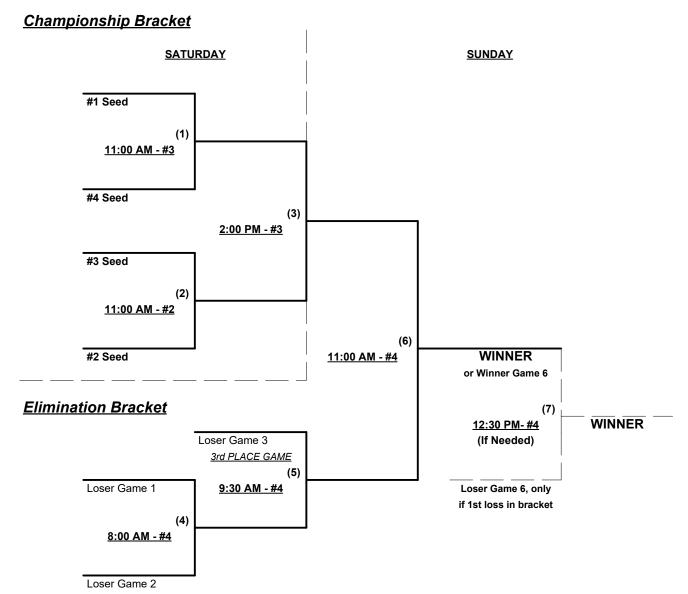

Seeding for 40W-Major Double Elimination bracket commencing Saturday morning - See bracket for details

Format: Full (3-game) Round Robin to seed 40W-Major Double Elimination bracket

Home Runs - Major = 6 per team per game, Outs

#### **Championship Bracket**